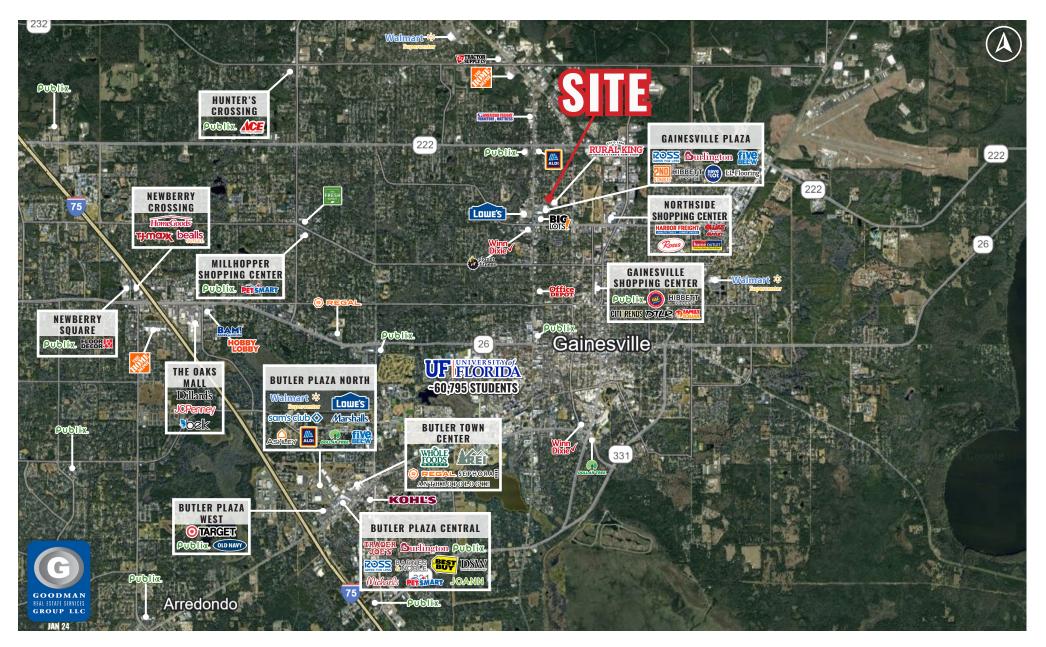

# **NORTH GAINESVILLE DEVELOPMENT OPPORTUNITY**

# HIGHLIGHTS

- Rare new development opportunity near the high-traffic intersection of NW 13th Street & NW 23rd Avenue. Existing vacant land and Rural King's parking field (to be downsized) with cross access to Gainesville Plaza (Ross, Burlington, Five Below, and more).
- Join successful Rural King store as well as area retailers, including Lowe's, Burlington, Ross Dress for Less, Winn Dixie, Five Below, Wendy's,
- McDonald's, Checkers, Chipotle, Taco Bell, and more
- Over 33,000 vehicles pass the site daily on NW 13th Street (US-441)
- Population of over 150,000 within 5 miles, with average household incomes above \$65.000
- 2.5 miles from University of Florida (over 60,000 students)
- AVAILABLE: 4.5 AC