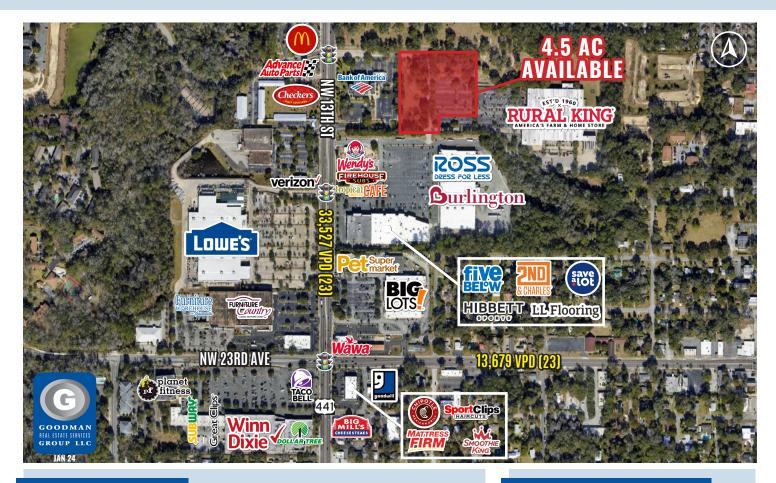

# **NORTH GAINESVILLE DEVELOPMENT OPPORTUNITY**

# HIGHLIGHTS

- Rare new development opportunity near the high-traffic intersection of NW 13th Street & NW 23rd Avenue. Existing vacant land and Rural King's parking field (to be downsized) with cross access to Gainesville Plaza (Ross, Burlington, Five Below, and more).
- Join successful Rural King store as well as area retailers, including Lowe's, Burlington, Ross Dress for Less, Winn Dixie, Five Below, Wendy's,
- McDonald's, Checkers, Chipotle, Taco Bell, and more
- Over 33,000 vehicles pass the site daily on NW 13th Street (US-441)
- Population of over 150,000 within 5 miles, with average household incomes above \$65.000
- 2.5 miles from University of Florida (over 60,000 students)
- AVAILABLE: 4.5 AC