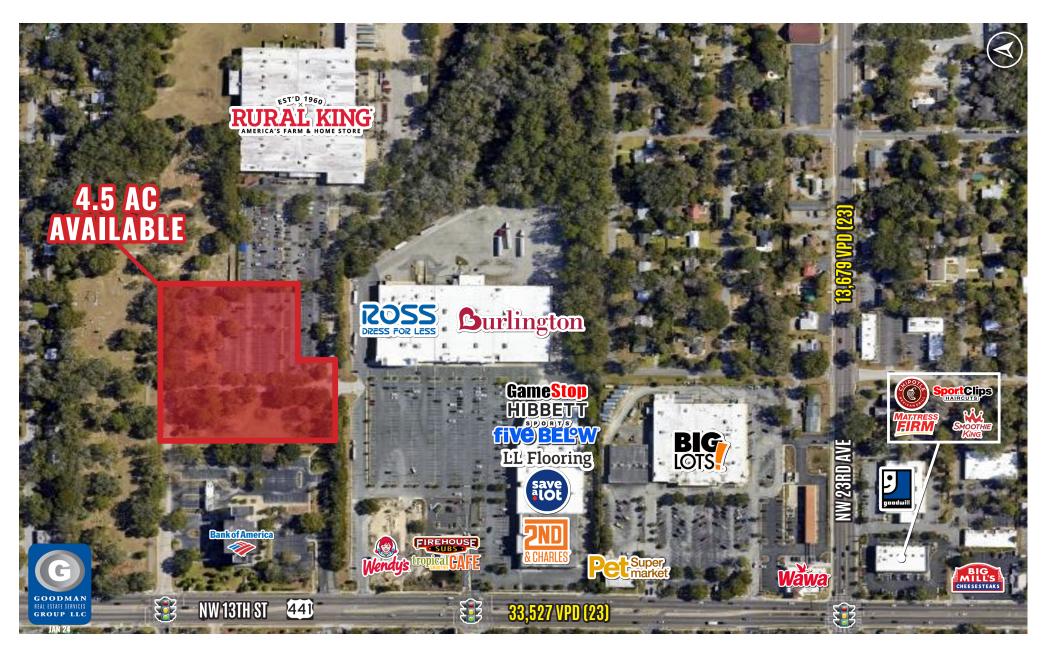

# **NORTH GAINESVILLE DEVELOPMENT OPPORTUNITY**

# HIGHLIGHTS

- Rare new development opportunity near the high-traffic intersection of NW 13th Street & NW 23rd Avenue. Existing vacant land and Rural King's parking field (to be downsized) with cross access to Gainesville Plaza (Ross, Burlington, Five Below, and more).
- Join successful Rural King store as well as area retailers, including Lowe's, Burlington, Ross Dress for Less, Winn Dixie, Five Below, Wendy's,
- McDonald's, Checkers, Chipotle, Taco Bell, and more
- Over 33,000 vehicles pass the site daily on NW 13th Street (US-441)
- Population of over 150,000 within 5 miles, with average household incomes above \$65.000
- 2.5 miles from University of Florida (over 60,000 students)
- AVAILABLE: 4.5 AC