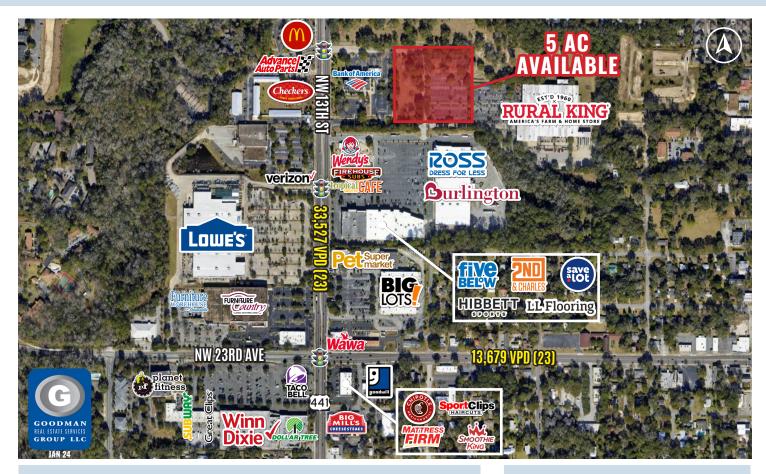

## HIGHLIGHTS

- Rare new development opportunity near the high-traffic intersection of NW 13th Street & NW 23rd Avenue. Existing vacant land and Rural King's parking field (to be downsized) with cross access to Gainesville Plaza (Ross, Burlington, Five Below, and more).
- Join successful Rural King store as well as area retailers, including Lowe's, Burlington, Ross Dress for Less, Winn Dixie, Five Below, Wendy's,
- McDonald's, Checkers, Chipotle, Taco Bell, and more
- Over 33,000 vehicles pass the site daily on NW 13th Street (US-441)
- Population of over 150,000 within 5 miles, with average household incomes above \$65,000
- 2.5 miles from University of Florida (over 60,000 students)
- AVAILABLE: 5 AC