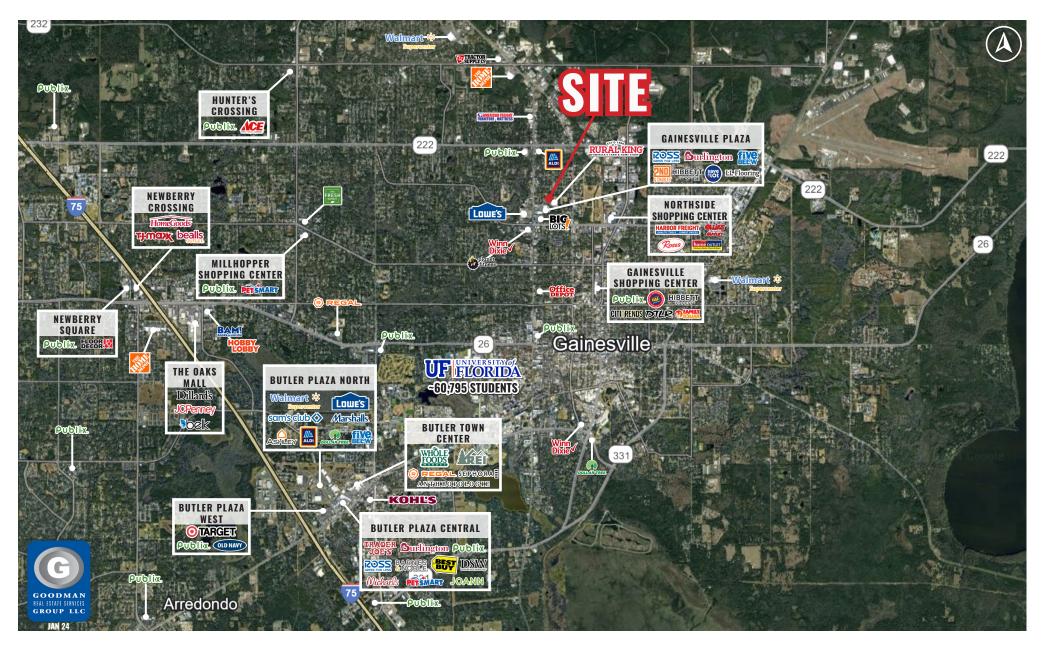

## HIGHLIGHTS

- Rare new development opportunity near the high-traffic intersection of NW 13th Street & NW 23rd Avenue. Existing vacant land and Rural King's parking field (to be downsized) with cross access to Gainesville Plaza (Ross, Burlington, Five Below, and more).
- Join successful Rural King store as well as area retailers, including Lowe's, Burlington, Ross Dress for Less, Winn Dixie, Five Below, Wendy's,
- McDonald's, Checkers, Chipotle, Taco Bell, and more
- Over 33,000 vehicles pass the site daily on NW 13th Street (US-441)
- Population of over 150,000 within 5 miles, with average household incomes above \$65,000
- 2.5 miles from University of Florida (over 60,000 students)
- AVAILABLE: 5 AC