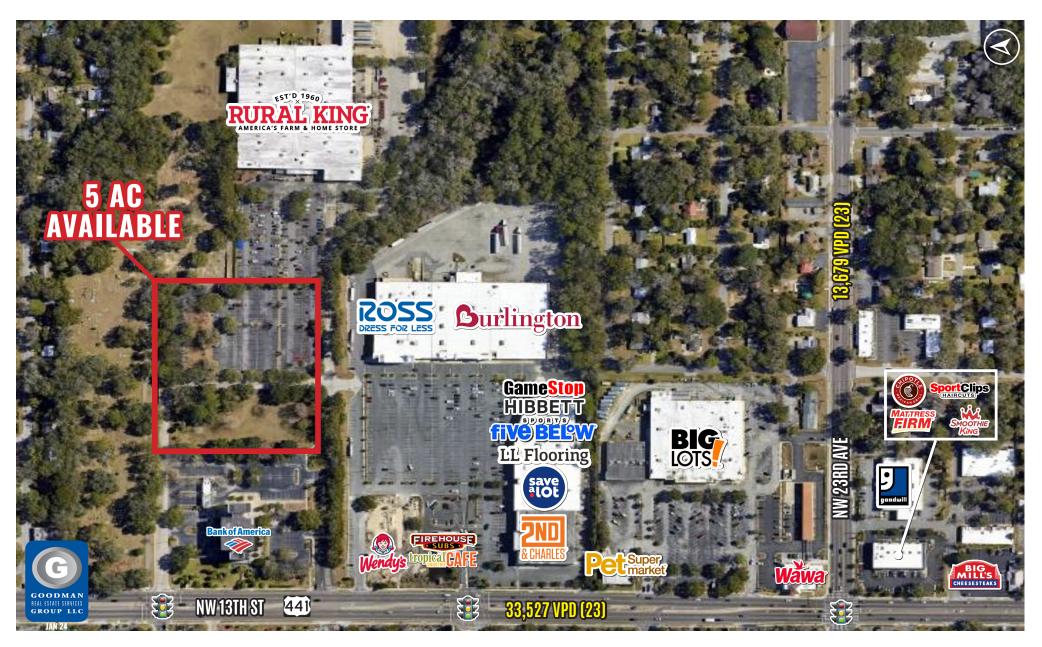

## HIGHLIGHTS

- Rare new development opportunity near the high-traffic intersection of NW 13th Street & NW 23rd Avenue. Existing vacant land and Rural King's parking field (to be downsized) with cross access to Gainesville Plaza (Ross, Burlington, Five Below, and more).
- Join successful Rural King store as well as area retailers, including Lowe's, Burlington, Ross Dress for Less, Winn Dixie, Five Below, Wendy's,
- McDonald's, Checkers, Chipotle, Taco Bell, and more
- Over 33,000 vehicles pass the site daily on NW 13th Street (US-441)
- Population of over 150,000 within 5 miles, with average household incomes above \$65,000
- 2.5 miles from University of Florida (over 60,000 students)
- AVAILABLE: 5 AC