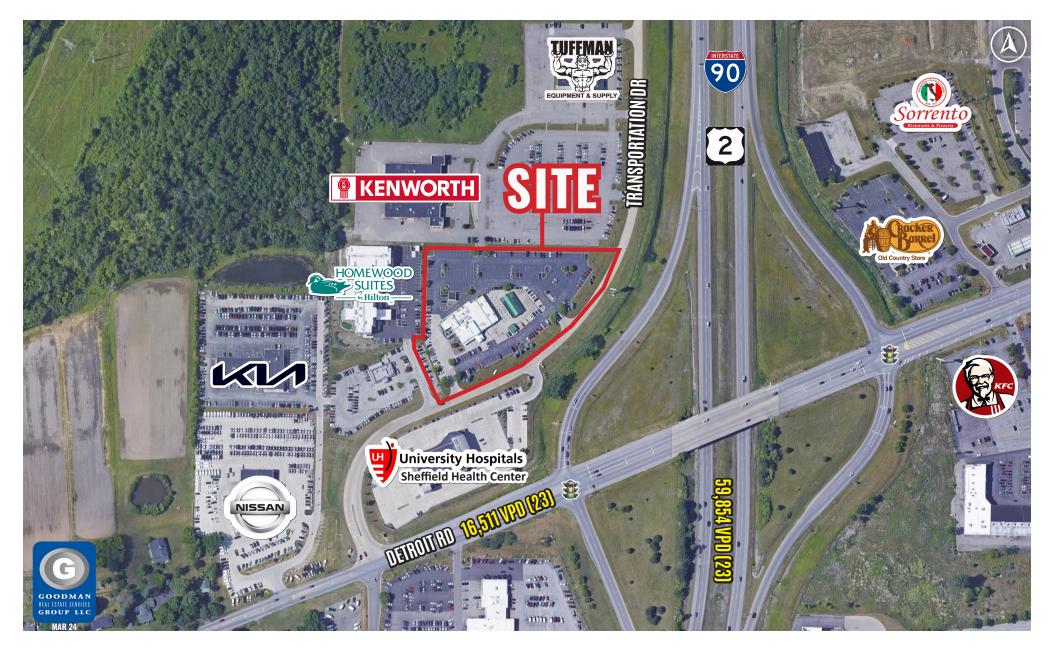

### **HIGHWAY-VISIBLE RESTAURANT**

### Sheffield Village, Ohio

- Drive-thru window
- Excellent access to and from Interstate 90 (59,854 VPD) and Detroit Rd (16,511 VPD)
- Highway pole signage
- Next to University Hospitals, Nissan, Kia, Kenworth, and Homewood Suites
- Near massive retail presence and Lorain County Community College