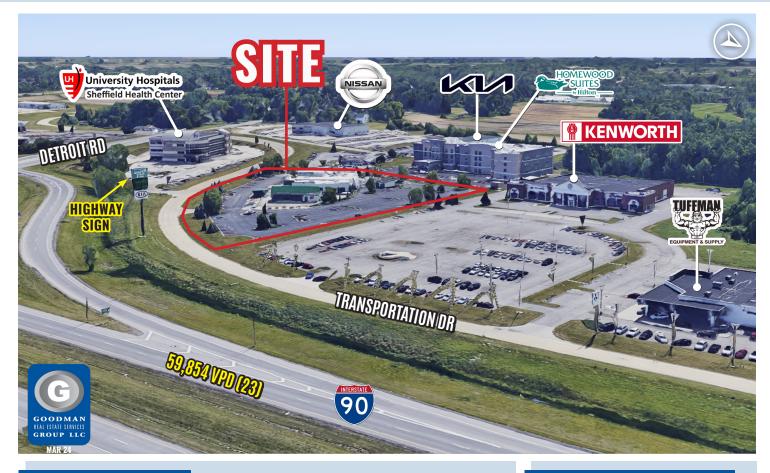

### **HIGHWAY-VISIBLE RESTAURANT**

### Sheffield Village, Ohio

#### HIGHLIGHTS

- AVAILABLE:
  - 14,418 SF main building
  - 2,640 SF second building
  - 17,058 total SF on 4.12 AC
- Sale, lease, or lease to own
- Price: \$3,495,000 (possible owner financing)
- 266 parking spaces

- Drive-thru window
- Excellent access to and from Interstate 90 (59,854 VPD) and Detroit Rd (16,511 VPD)
- Highway pole signage
- Next to University Hospitals, Nissan, Kia, Kenworth, and Homewood Suites
- Near massive retail presence and Lorain County Community College