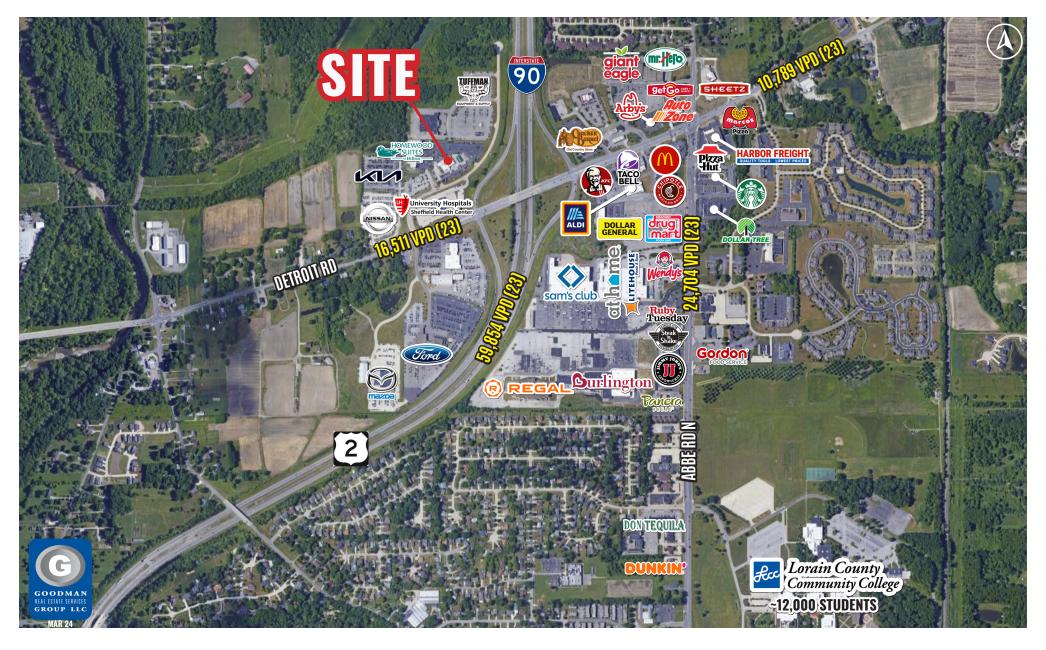

### **HIGHWAY-VISIBLE RESTAURANT**

### Sheffield Village, Ohio

- Drive-thru window
- Excellent access to and from Interstate 90 (59,854 VPD) and Detroit Rd (16,511 VPD)
- Highway pole signage
- Next to University Hospitals, Nissan, Kia, Kenworth, and Homewood Suites
- Near massive retail presence and Lorain County Community College