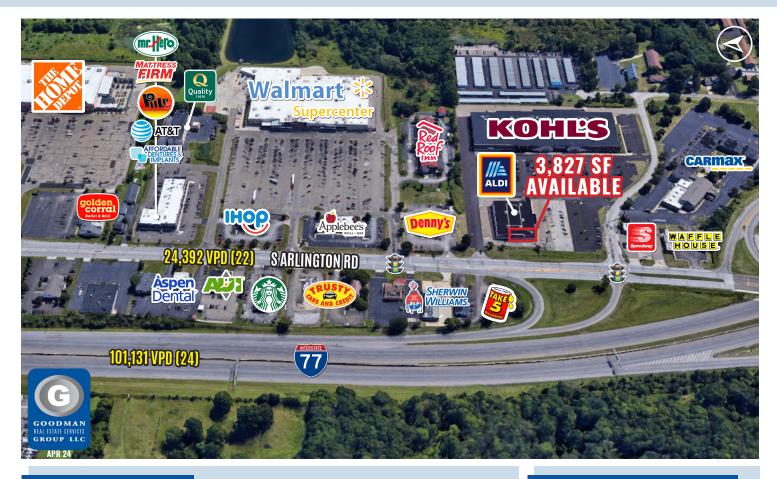

## HIGHLIGHTS

- AVAILABLE: 3,827 SF adjacent to new ALDI
- Outlot in front of Kohl's with signalized access to South Arlington Road (24,392 VPD) and multiple points of ingress and egress
- Join nationally branded retailers and restaurants, including Walmart, The Home Depot, Denny's, Applebee's, Waffle House, IHOP, Starbucks, and more
- Signage opportunities on pylon and both sides of the storefront, visible from South Arlington Road

## DEMOGRAPHICS

| POPULATION            | 3 MILE   | 5 MILE   | 7 MILE   |
|-----------------------|----------|----------|----------|
| 2029 Projection       | 30,452   | 107,296  | 219,521  |
| 2024 Estimate         | 31,098   | 109,455  | 222,752  |
|                       |          |          |          |
| INCOME                | 3 MILE   | 5 MILE   | 7 MILE   |
| 2024 Average          | \$86,205 | \$72,532 | \$66,467 |
| 2024 Median           | \$67,888 | \$54,741 | \$49,569 |
|                       |          |          |          |
| DAYTIME<br>POPULATION | 3 MILE   | 5 MILE   | 7 MILE   |
| 2024 Employees        | 12,186   | 30,062   | 112,992  |