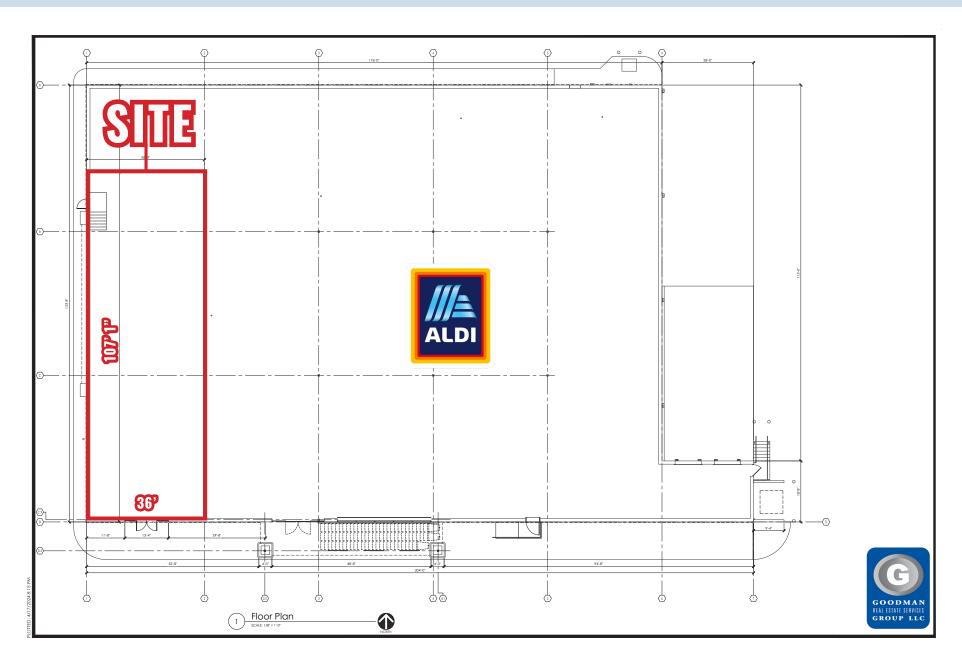

## HIGHLIGHTS

- AVAILABLE: 3,827 SF adjacent to new ALDI
- Outlot in front of Kohl's with signalized access to South Arlington Road (24,392 VPD) and multiple points of ingress and egress
- Join nationally branded retailers and restaurants, including Walmart, The Home Depot, Denny's, Applebee's, Waffle House, IHOP, Starbucks, and more
- Signage opportunities on pylon and both sides of the storefront, visible from South Arlington Road