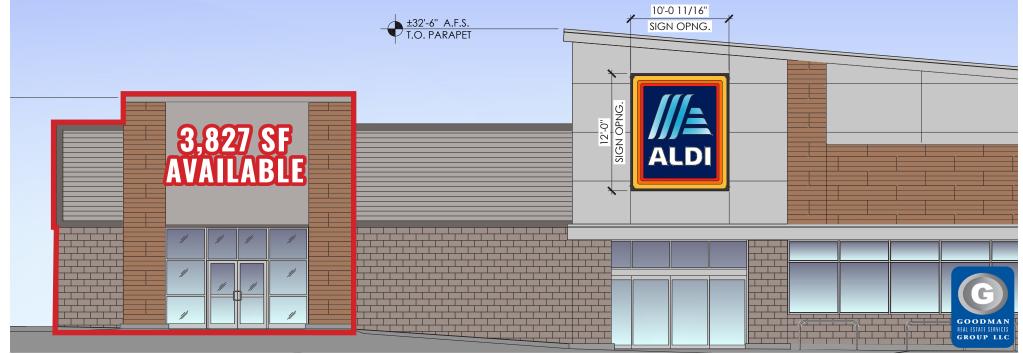

## HIGHLIGHTS

- AVAILABLE: 3,827 SF adjacent to new ALDI
- Outlot in front of Kohl's with signalized access to South Arlington Road (24,392 VPD) and multiple points of ingress and egress
- Join nationally branded retailers and restaurants, including Walmart, The Home Depot, Denny's, Applebee's, Waffle House, IHOP, Starbucks, and more
- Signage opportunities on pylon and both sides of the storefront, visible from South Arlington Road