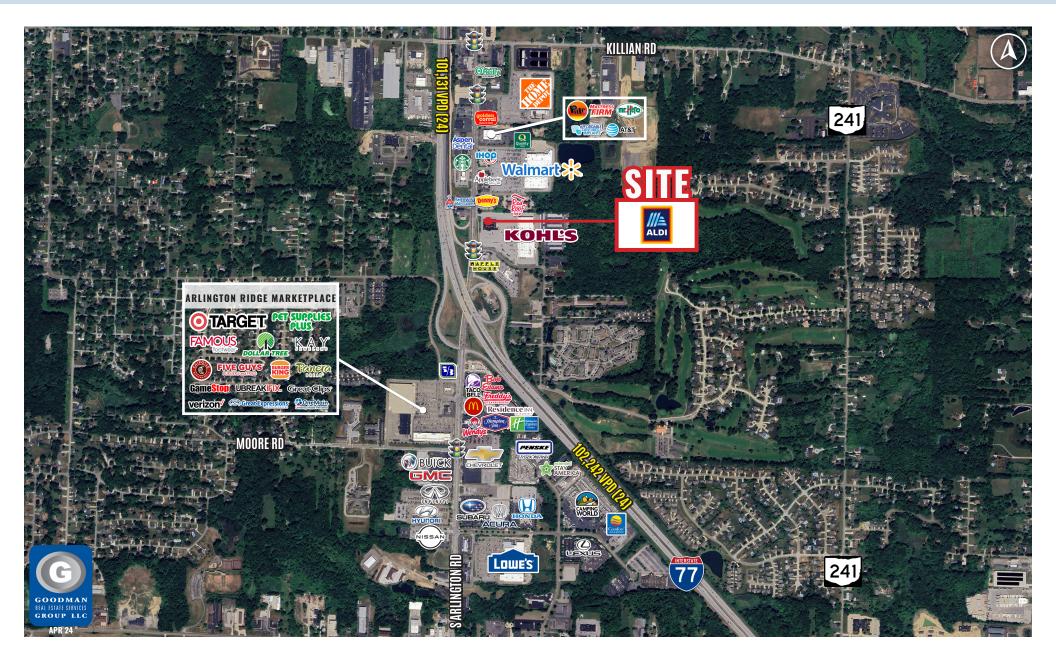

## HIGHLIGHTS

- AVAILABLE: 3,827 SF adjacent to new ALDI
- Outlot in front of Kohl's with signalized access to South Arlington Road (24,392 VPD) and multiple points of ingress and egress
- Join nationally branded retailers and restaurants, including Walmart, The Home Depot, Denny's, Applebee's, Waffle House, IHOP, Starbucks, and more
- Signage opportunities on pylon and both sides of the storefront, visible from South Arlington Road