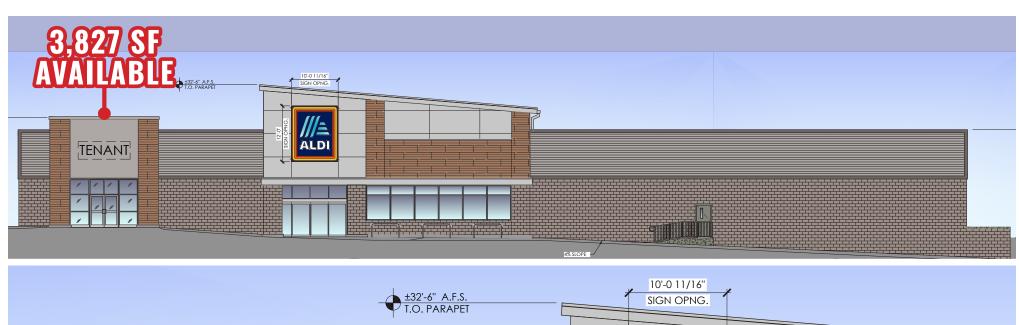

## HIGHLIGHTS

- AVAILABLE: 3,827 SF adjacent to new ALDI
- Outlot in front of Kohl's with signalized access to South Arlington Road (24,392 VPD) and multiple points of ingress and egress
- Join nationally branded retailers and restaurants, including Walmart, The Home Depot, Denny's, Applebee's, Waffle House, IHOP, Starbucks, and more
- Signage opportunities on pylon and both sides of the storefront, visible from South Arlington Road