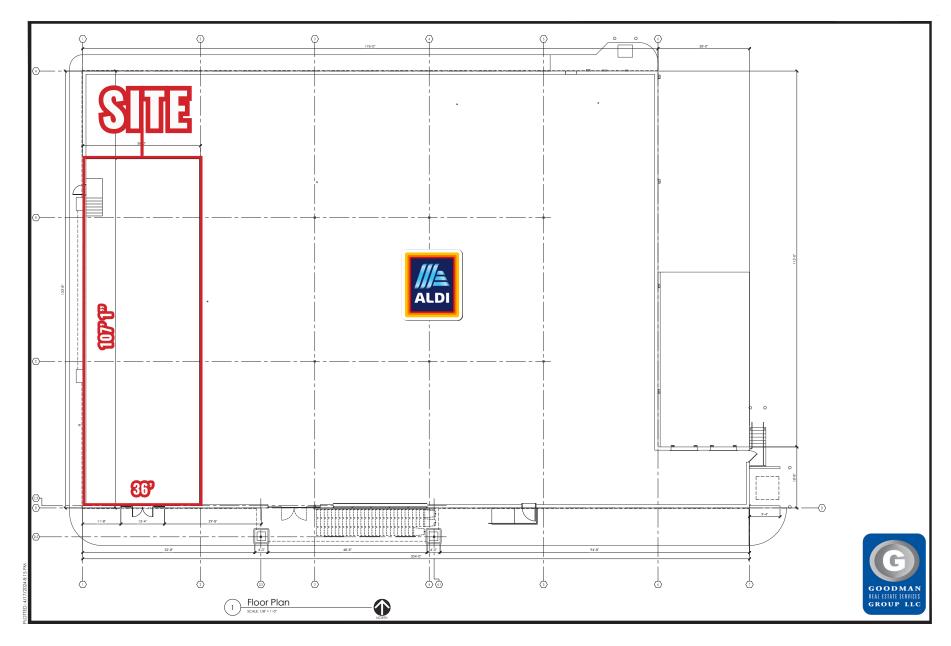

#### HIGHLIGHTS

- AVAILABLE: 3,827 SF adjacent to new ALDI
- Outlot in front of Kohl's with signalized access to South Arlington Road (24,392 VPD) and multiple points of ingress and egress
- Join nationally branded retailers and restaurants, including Walmart, The Home Depot, Denny's, Applebee's, Waffle House, IHOP, Starbucks, and more
- Signage opportunities on pylon and both sides of the storefront, visible from South Arlington Road