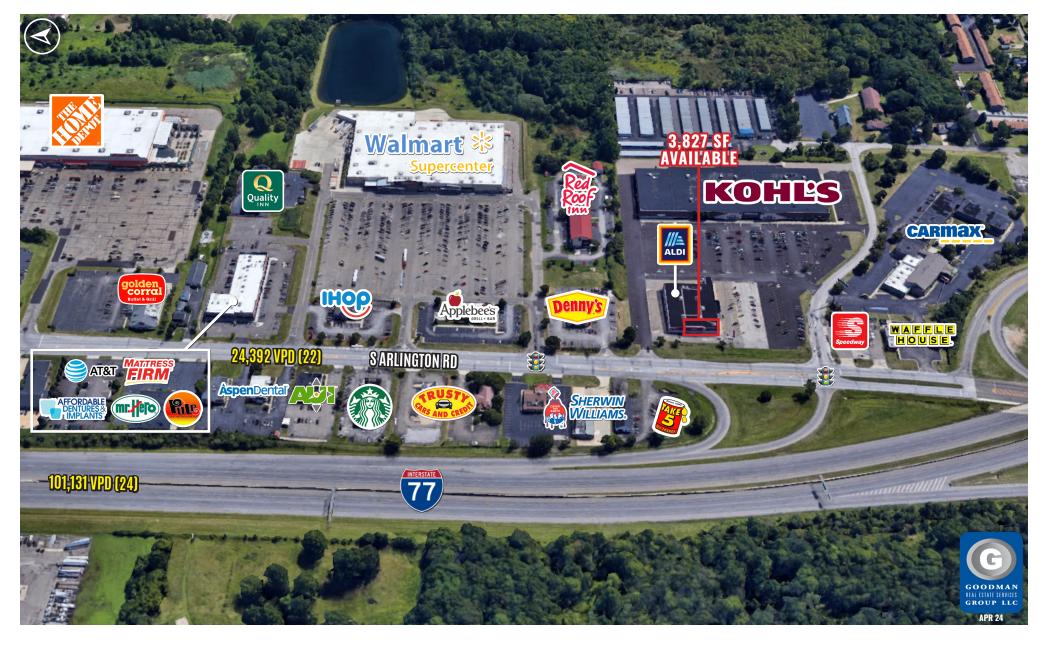

#### HIGHLIGHTS

- AVAILABLE: 3,827 SF adjacent to new ALDI
- Outlot in front of Kohl's with signalized access to South Arlington Road (24,392 VPD) and multiple points of ingress and egress
- Join nationally branded retailers and restaurants, including Walmart, The Home Depot, Denny's, Applebee's, Waffle House, IHOP, Starbucks, and more
- Signage opportunities on pylon and both sides of the storefront, visible from South Arlington Road