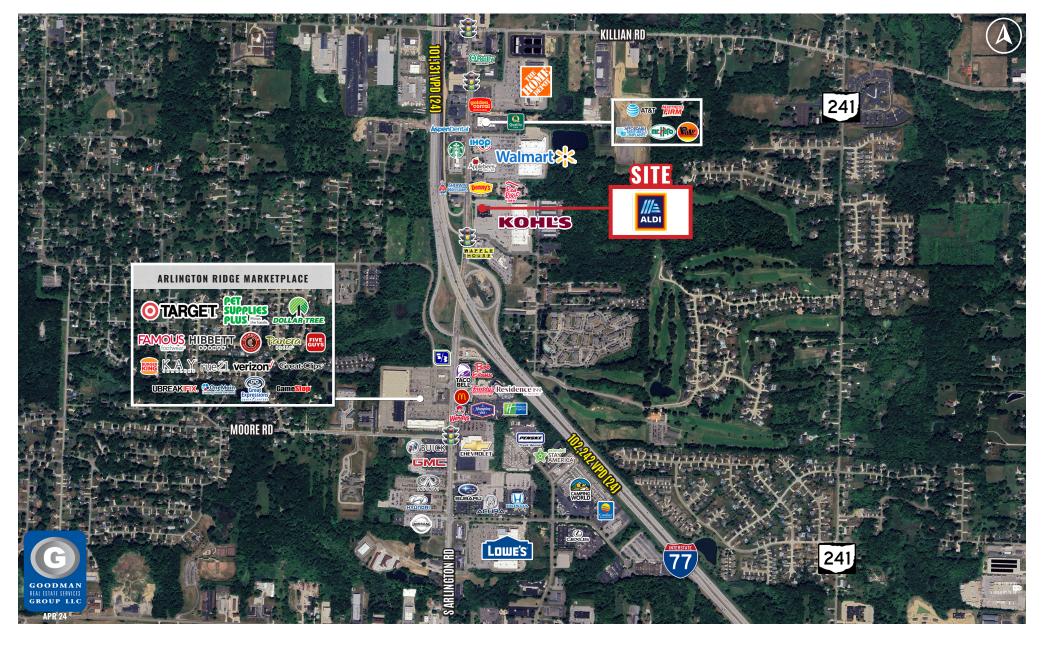

#### HIGHLIGHTS

- AVAILABLE: 3,827 SF adjacent to new ALDI
- Outlot in front of Kohl's with signalized access to South Arlington Road (24,392 VPD) and multiple points of ingress and egress
- Join nationally branded retailers and restaurants, including Walmart, The Home Depot, Denny's, Applebee's, Waffle House, IHOP, Starbucks, and more
- Signage opportunities on pylon and both sides of the storefront, visible from South Arlington Road