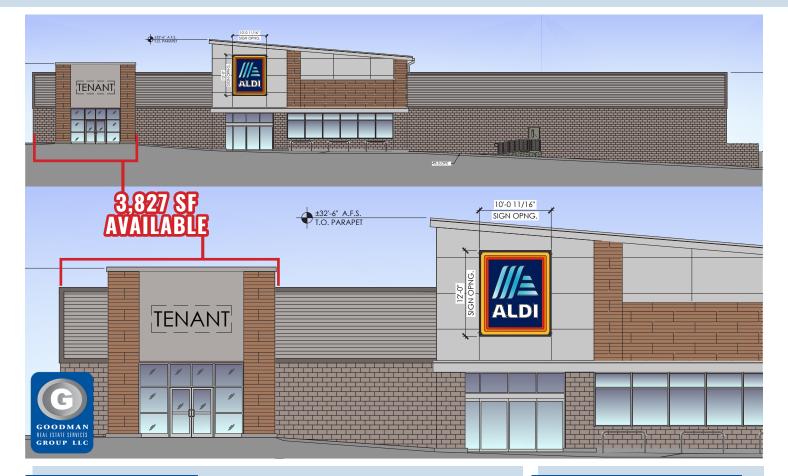

#### HIGHLIGHTS

- AVAILABLE: 3,827 SF adjacent to new ALDI
- Outlot in front of Kohl's with signalized access to South Arlington Road (24,392 VPD) and multiple points of ingress and egress
- Join nationally branded retailers and restaurants, including Walmart, The Home Depot, Denny's, Applebee's, Waffle House, IHOP, Starbucks, and more
- Signage opportunities on pylon and both sides of the storefront, visible from South Arlington Road