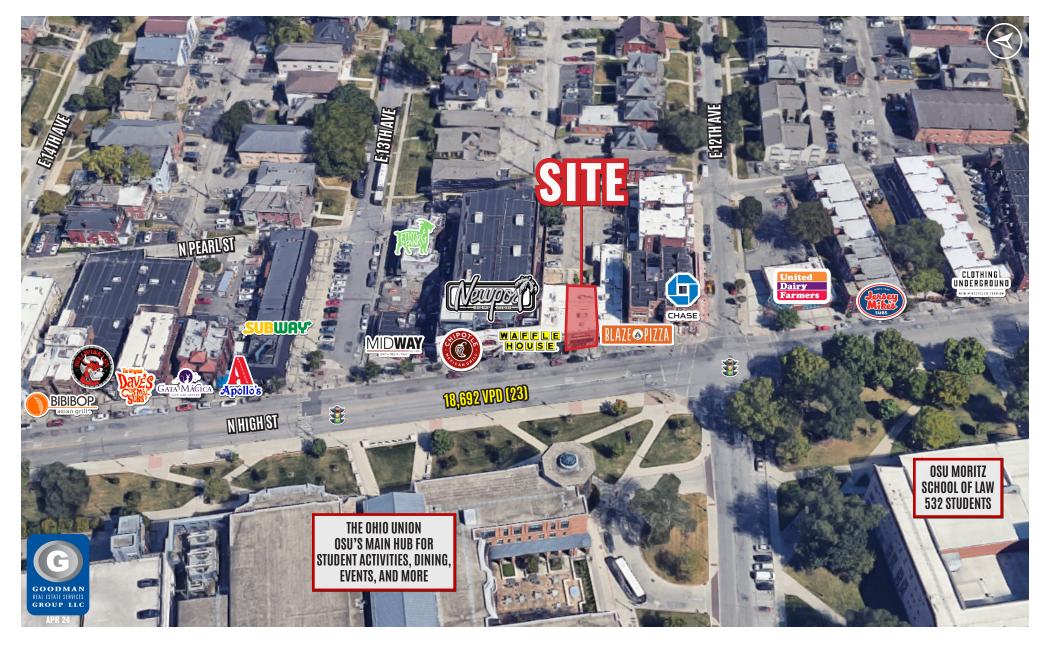

### HIGHLIGHTS

- AVAILABLE: 2,055 SF
- Located on North High Street, north of 12th Avenue in Columbus' University District, the most densely populated neighborhood in the city
- Pedestrian friendly location serves approximately 67,000 students attending The Ohio State University
- Across the street from The Ohio Union, OSU's main hub for student activities, dining, events, and more
- Join Waffle House, Blaze Pizza, Chipotle Mexican Grill, and campus favorites Newport Music Hall and Big Bar & Grill
- TENANT STILL OPERATING DO NOT DISTURB TENANT