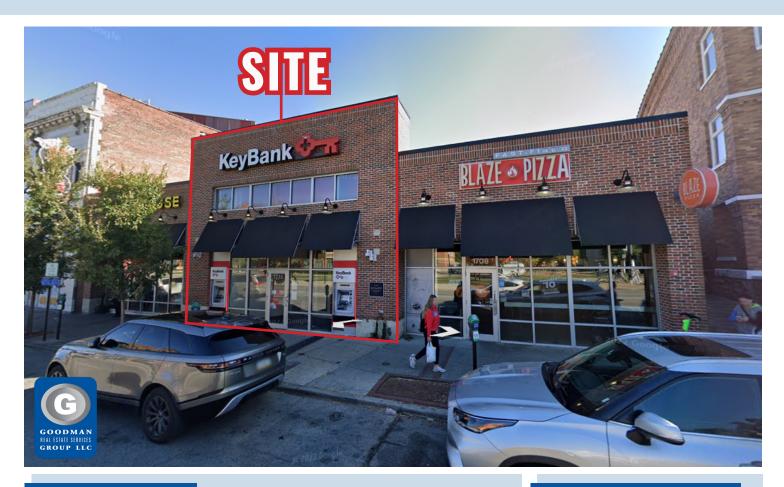

### HIGHLIGHTS

- AVAILABLE: 2,055 SF
- Located on North High Street, north of 12th Avenue in Columbus' University District, the most densely populated neighborhood in the city
- Pedestrian friendly location serves approximately 67,000 students attending The Ohio State University
- Across the street from The Ohio Union, OSU's main hub for student activities, dining, events, and more
- Join Waffle House, Blaze Pizza, Chipotle Mexican Grill, and campus favorites Newport Music Hall and Big Bar & Grill
- TENANT STILL OPERATING DO NOT DISTURB TENANT