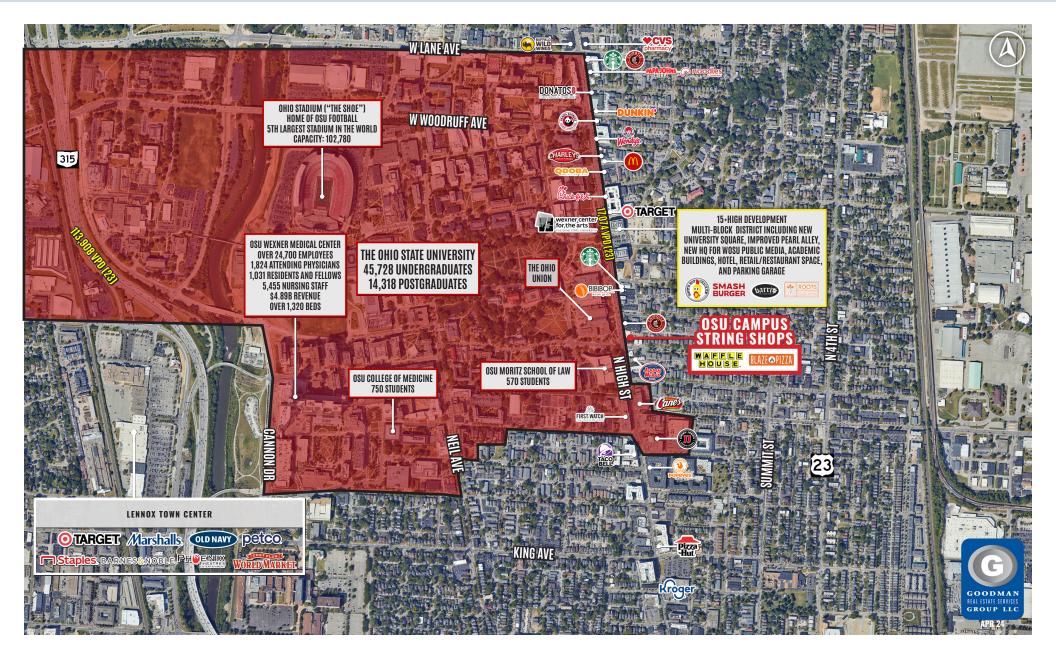

### HIGHLIGHTS

- AVAILABLE: 2,055 SF
- Located on North High Street, north of 12th Avenue in Columbus' University District, the most densely populated neighborhood in the city
- Pedestrian friendly location serves approximately 67,000 students attending The Ohio State University
- Across the street from The Ohio Union, OSU's main hub for student activities, dining, events, and more
- Join Waffle House, Blaze Pizza, Chipotle Mexican Grill, and campus favorites Newport Music Hall and Big Bar & Grill
- TENANT STILL OPERATING DO NOT DISTURB TENANT