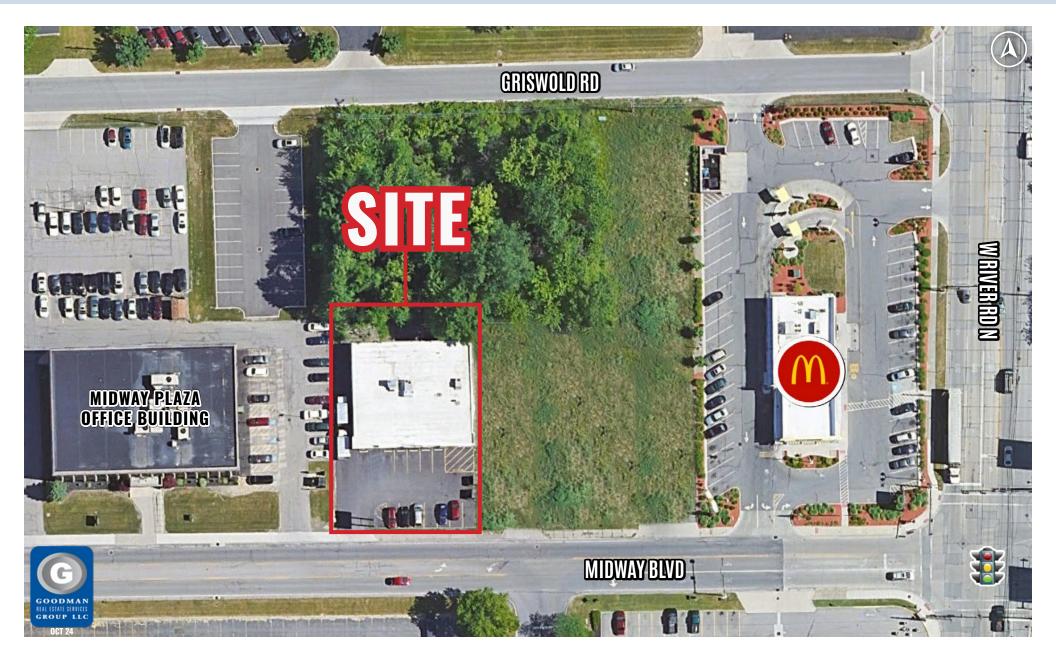

# FREESTANDING BUILDING

Elyria, Ohio

## HIGHLIGHTS

- AVAILABLE: 5,780 SF freestanding building
- Ample parking
- Across from a planned redevelopment site
- Easy access off the I-90/Lorain Boulevard interchange
- Central location in Elyria
- Area retailers include Lowe's, Marc's, Planet Fitness, PetSmart, McDonald's, Chipotle, Olive Garden, Wendy's, and more