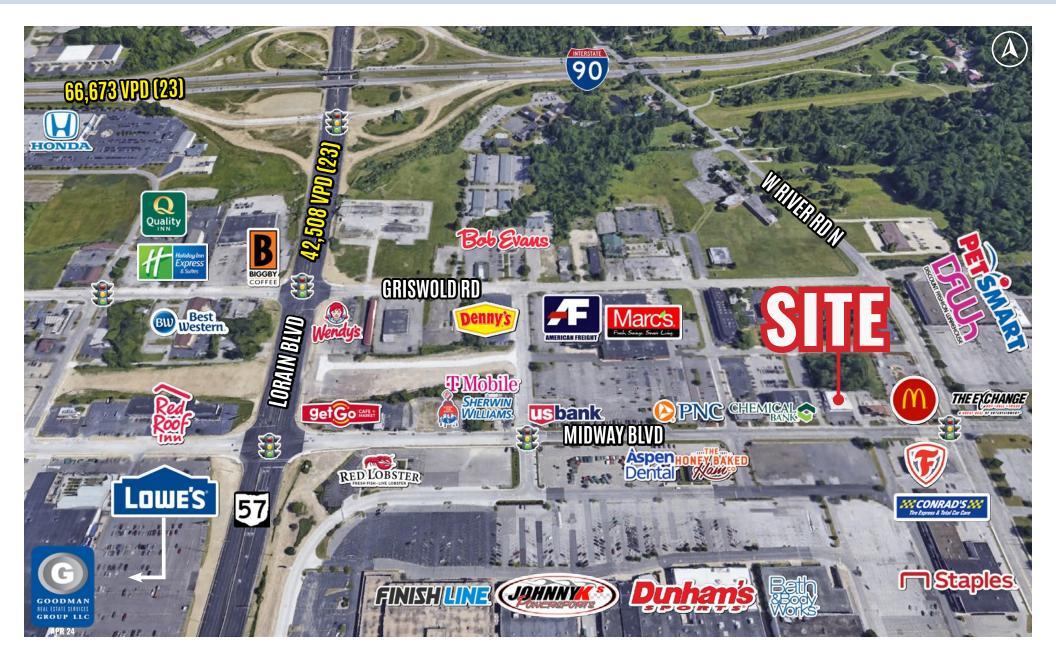

# FREESTANDING BUILDING

Elyria, Ohio

## HIGHLIGHTS

- AVAILABLE: 5,780 SF freestanding building
- Ample parking
- Across from a planned redevelopment site
- Easy access off the I-90/Lorain Boulevard interchange
- Central location in Elyria
- Area retailers include Lowe's, Marc's, Planet Fitness, PetSmart, McDonald's, Chipotle, Olive Garden, Wendy's, and more