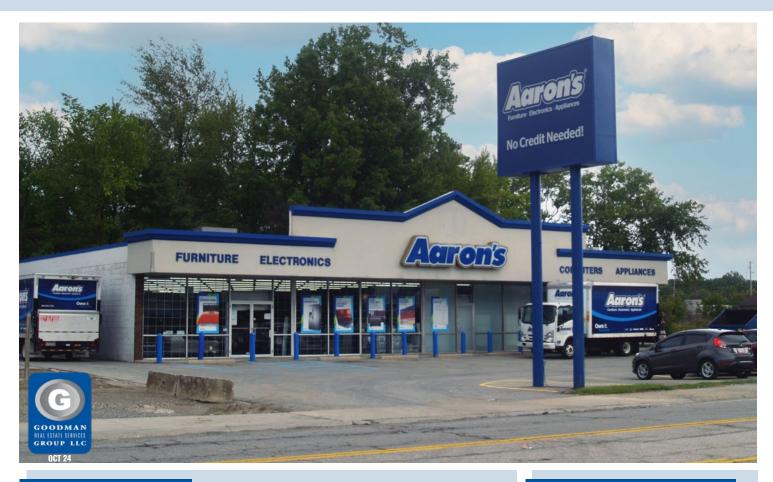

# FREESTANDING BUILDING

Elyria, Ohio

## HIGHLIGHTS

- AVAILABLE: 5,780 SF freestanding building
- Ample parking
- Across from a planned redevelopment site
- Easy access off the I-90/Lorain Boulevard interchange
- Central location in Elyria
- Area retailers include Lowe's, Marc's, Planet Fitness, PetSmart, McDonald's, Chipotle, Olive Garden, Wendy's, and more