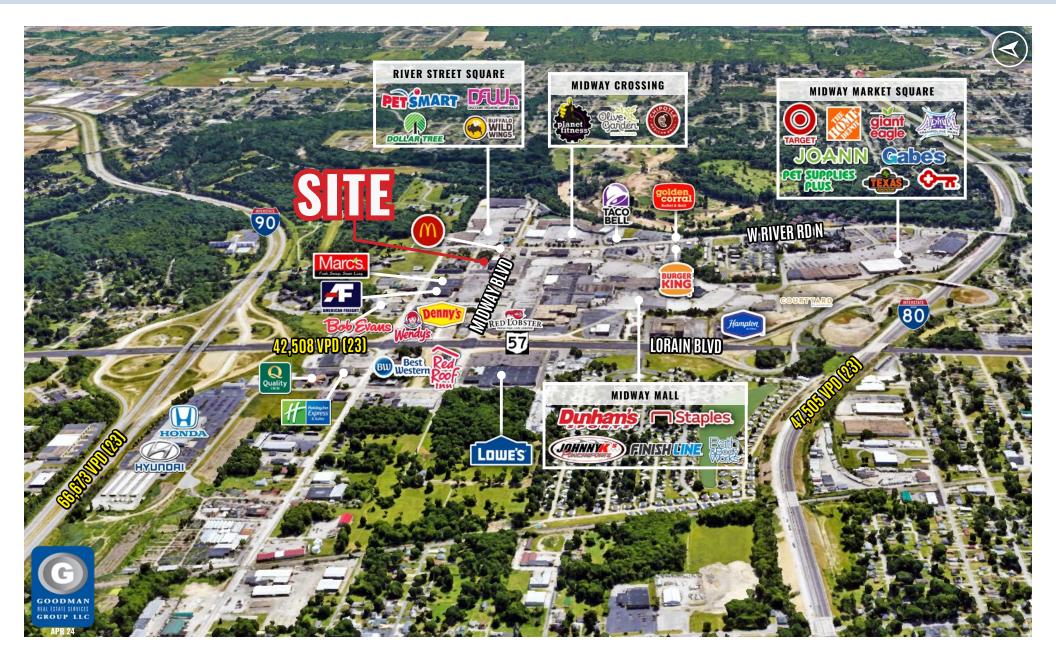

# FREESTANDING BUILDING

Elyria, Ohio

## HIGHLIGHTS

- AVAILABLE: 5,780 SF freestanding building
- Ample parking
- Across from a planned redevelopment site
- Easy access off the I-90/Lorain Boulevard interchange
- Central location in Elyria
- Area retailers include Lowe's, Marc's, Planet Fitness, PetSmart, McDonald's, Chipotle, Olive Garden, Wendy's, and more