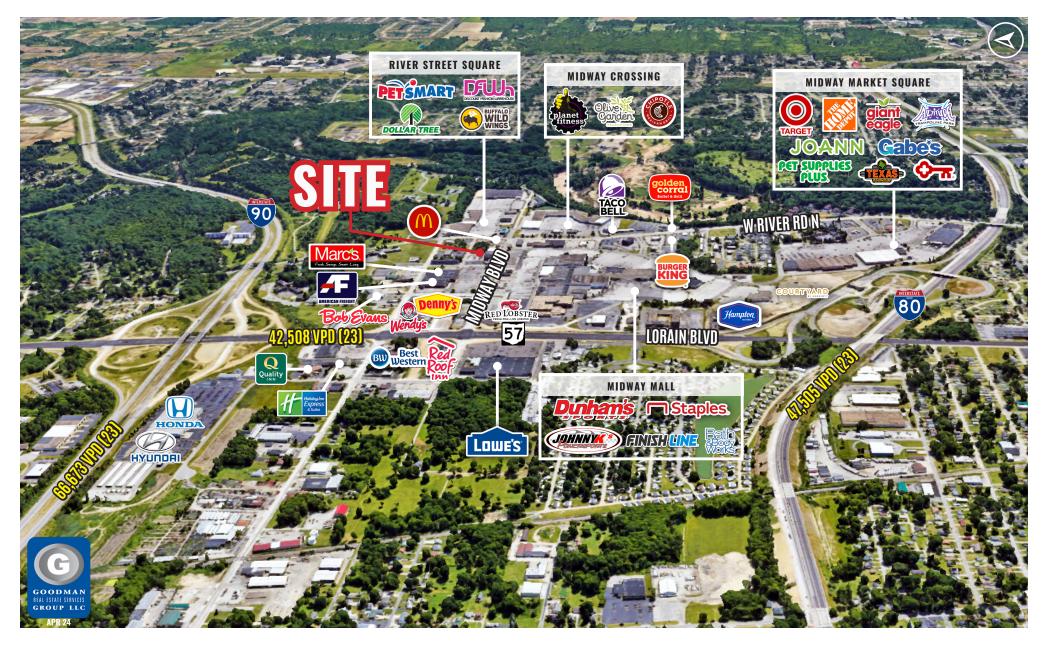

#### HIGHLIGHTS

- AVAILABLE: 5,780 SF freestanding building
- Ample parking
- Across from a planned redevelopment site
- Easy access off the I-90/Lorain Boulevard interchange
- Central location in Elyria
- Area retailers include Lowe's, Marc's, Planet Fitness, PetSmart, McDonald's, Chipotle, Olive Garden, Wendy's, and more