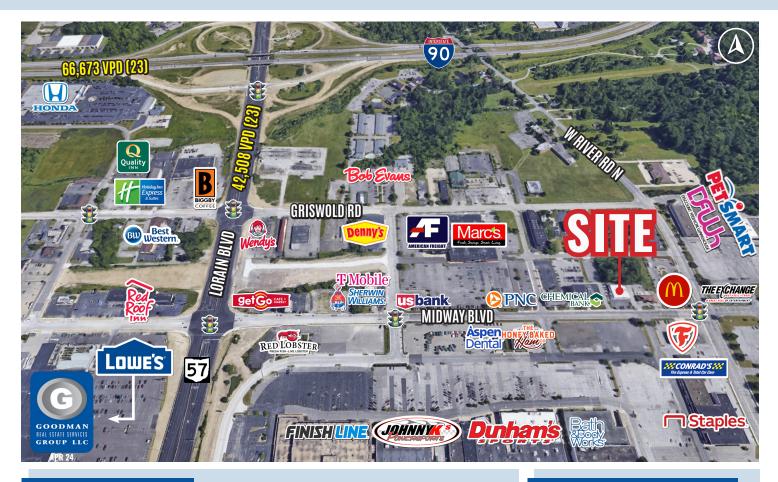

#### HIGHLIGHTS

- AVAILABLE: 5,780 SF freestanding building
- Ample parking
- Across from a planned redevelopment site
- Easy access off the I-90/Lorain Boulevard interchange
- Central location in Elyria
- Area retailers include Lowe's, Marc's, Planet Fitness, PetSmart, McDonald's, Chipotle, Olive Garden, Wendy's, and more