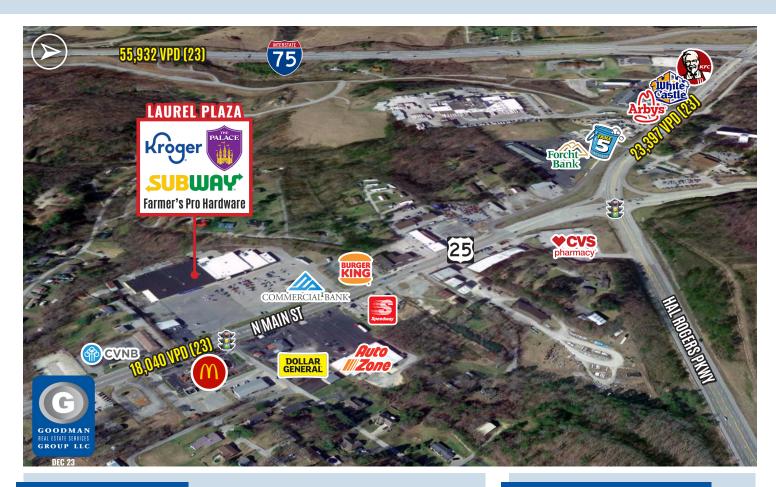

## HIGHLIGHTS

- 100,381 SF fully-leased shopping center anchored by The Palace Family Entertainment Center (Opened 2023) and Kroger with co-tenants Farmer's Pro Hardware and Subway
- Located on the north side of London, KY, near downtown on North Main Street less than one mile from the north-south Interstate 75 and east-west Highway 80 highway exit
- Traffic counts on North Main Street in front of Laurel Plaza reach 18,040 VPD
- Population of 52,000 within a 10-mile radius
- Purchased by Rural King in 2023

## DEMOGRAPHICS

|                       | _        |          |          |          | _        |
|-----------------------|----------|----------|----------|----------|----------|
| POPULATION            | 5 MILE   | 10 MILE  | 15 MILE  | 20 MILE  | 30 MILE  |
| 2028 Projection       | 26,855   | 54,002   | 87,659   | 121,253  | 223,732  |
| 2023 Estimate         | 25,895   | 52,095   | 85,778   | 119,416  | 221,374  |
|                       |          |          |          |          |          |
| INCOME                | 5 MILE   | 10 MILE  | 15 MILE  | 20 MILE  | 30 MILE  |
| 2023 Average          | \$64,275 | \$62,058 | \$61,238 | \$58,480 | \$56,263 |
| 2023 Median           | \$48,128 | \$45,997 | \$45,347 | \$42,250 | \$39,152 |
|                       |          |          |          |          |          |
| DAYTIME<br>POPULATION | 5 MILE   | 10 MILE  | 15 MILE  | 20 MILE  | 30 MILE  |
| 2023 Employees        | 16,685   | 20,862   | 31,558   | 37,864   | 68,012   |
|                       |          |          |          |          |          |