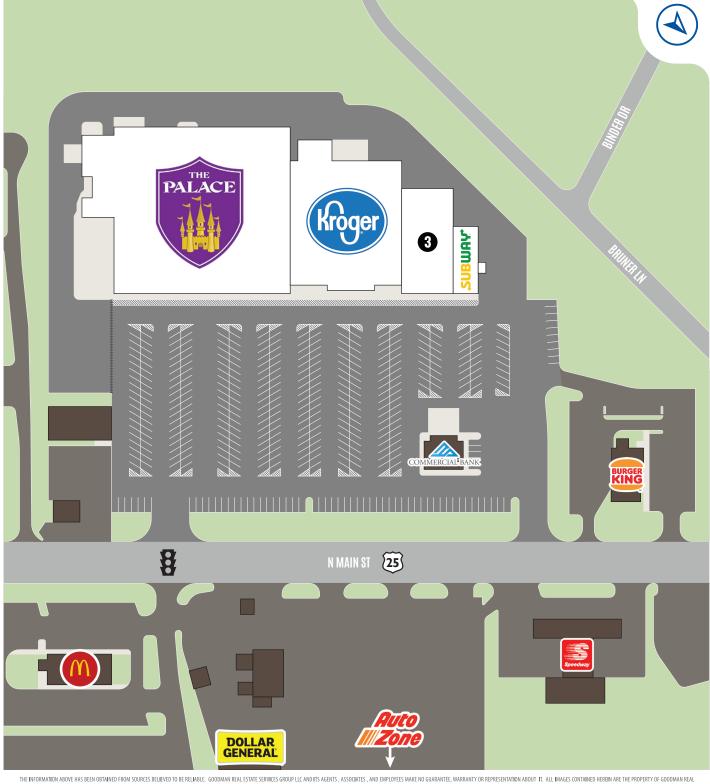

# **LAUREL PLAZA**

London, Kentucky

| KEY   | LEASED    | NEGOTIATING            |
|-------|-----------|------------------------|
|       | AVAILABLE | NOT PART               |
| HINIT | TENANT    | <b>C17F</b> (\$0, FT.) |

| UNIT         | TENANT                                 | SIZE (SQ. FT.) |
|--------------|----------------------------------------|----------------|
| 1            | The Palace Family Entertainment Center | 60,842         |
| 2            | Kroger                                 | 26,410         |
| 3            | Farmer's Pro Hardware                  | 10,069         |
| 4            | Subway                                 | 3,060          |
| SITE SUMMARY |                                        | 100,381        |