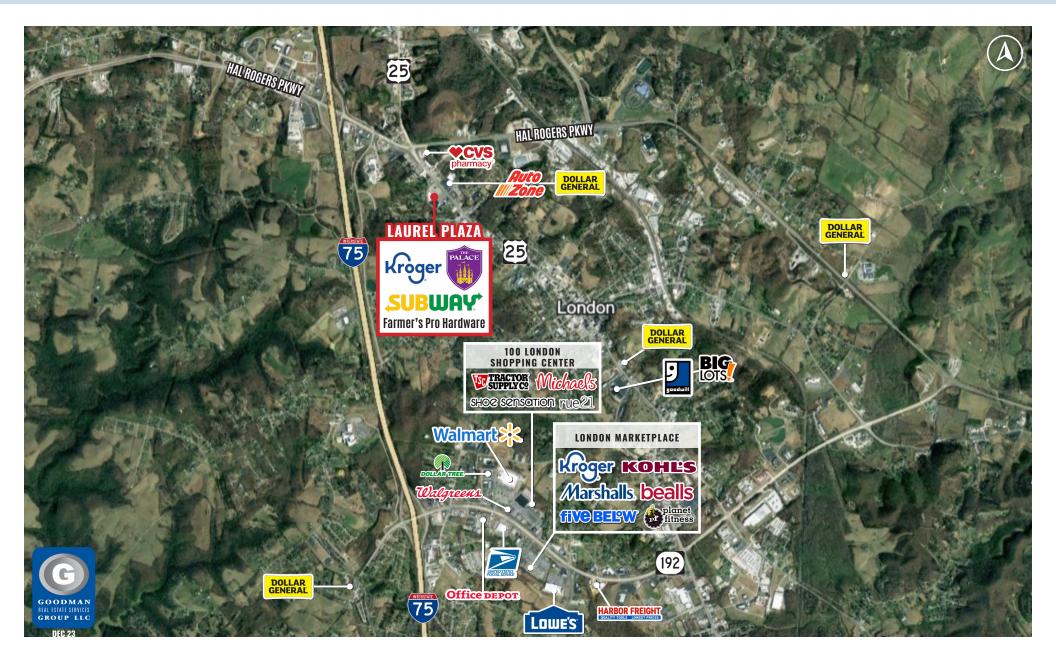

## HIGHLIGHTS

- 100,381 SF fully-leased shopping center anchored by The Palace Family Entertainment Center (Opened 2023) and Kroger with co-tenants Farmer's Pro Hardware and Subway
- Located on the north side of London, KY, near downtown on North Main Street less than one mile from the north-south Interstate 75 and east-west Highway 80 highway exit
- Traffic counts on North Main Street in front of Laurel Plaza reach 18,040 VPD
- Population of 52,000 within a 10-mile radius
- Purchased by Rural King in 2023