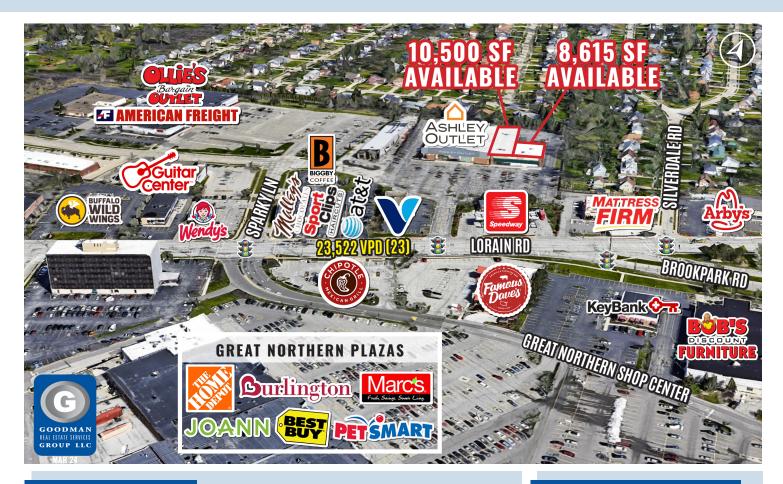

# **ASHLEY FURNITURE PLAZA**

North Olmsted, Ohio

### HIGHLIGHTS

- AVAILABLE: 8,000 to 10,500 SF and 8,615 SF, can be combined up to 19,115 SF
- LOCATION: North Olmsted at Lorain Road and Brookpark Road, across from Great Northern Plazas
- CUSTOMERS: Over 73,000 households within a 5-mile radius
- AVERAGE HOUSEHOLD INCOME: over \$100,000 within a 5-mile radius
- TRADE AREA: Draws shoppers from North Olmsted, Rocky River, Westlake, Bay Village, and Lakewood