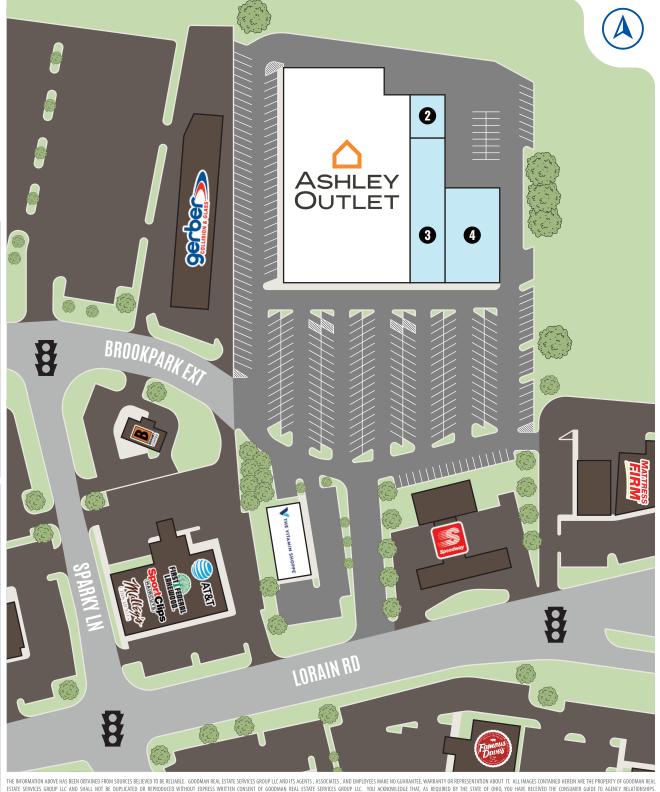

# North Olmsted, Ohio

| KEY          | LEASED         | NEGOTIATING |                |
|--------------|----------------|-------------|----------------|
|              | AVAILABLE      | NOT PART    |                |
| UNIT         | TENANT         |             | SIZE (SQ. FT.) |
| 1            | Ashley Outlet  |             | 43,435         |
| 2            | Available      |             | 2,500          |
| 3            | Available      |             | 8,000          |
| 4            | Available      |             | 8,615          |
| 5            | Vitamin Shoppe |             | 4,500          |
|              |                |             |                |
|              |                |             |                |
| SITE SUMMARY |                |             | 67,050         |