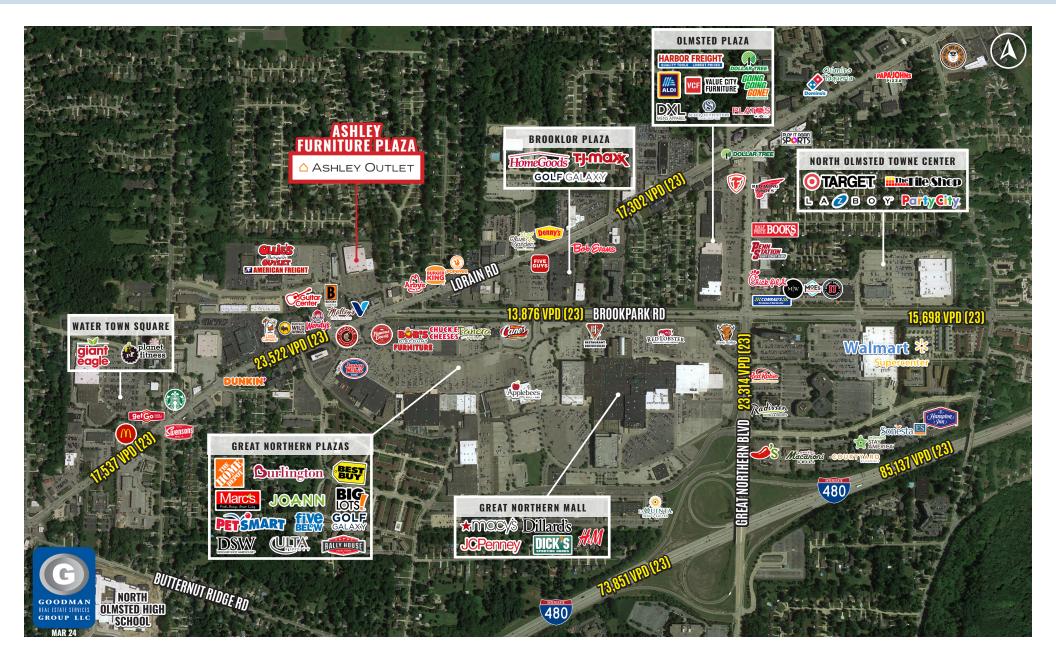

### HIGHLIGHTS

- AVAILABLE: 8,000 to 10,500 SF and 8,615 SF, can be combined up to 19,115 SF
- LOCATION: North Olmsted at Lorain Road and Brookpark Road, across from Great Northern Plazas
- CUSTOMERS: Over 73,000 households within a 5-mile radius
- AVERAGE HOUSEHOLD INCOME: over \$100,000 within a 5-mile radius
- TRADE AREA: Draws shoppers from North Olmsted, Rocky River, Westlake, Bay Village, and Lakewood