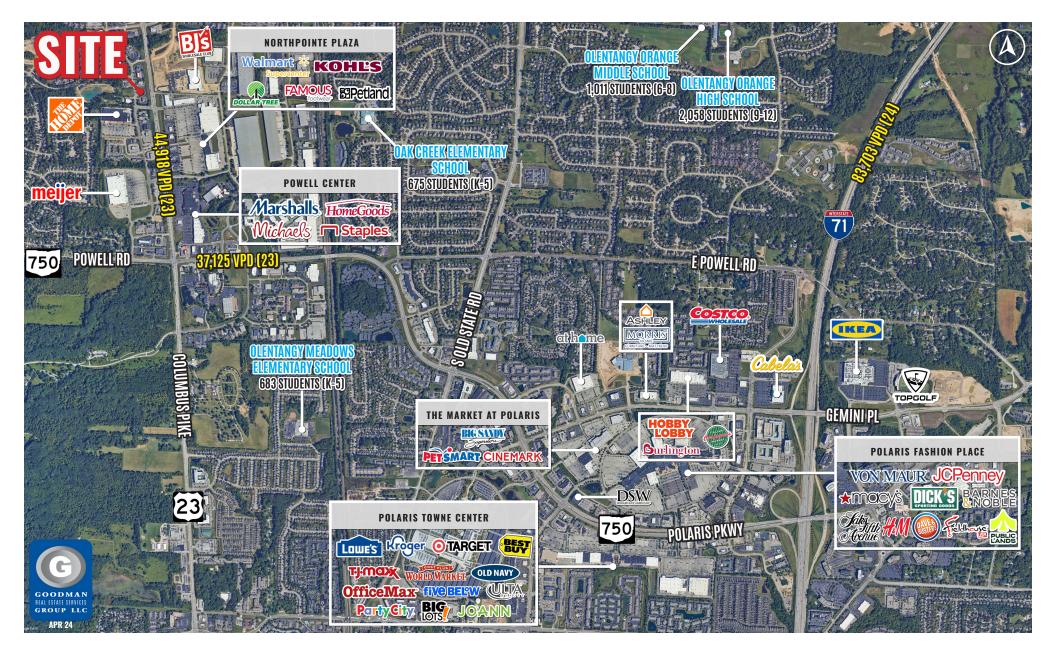

# **OWENFIELD DRIVE MULTI-TENANT BUILDING**

## Powell, Ohio

### HIGHLIGHTS

**LEASING INFORMATION** 

www.goodmanrealestate.com

216.381.8200

- AVAILABLE: 2,429 SF directly across from new BJ's Wholesale Club
- Direct frontage to Columbus Pike (US-23), which sees approximately 45,000 VPD
- Located in Powell, an affluent suburb of Columbus, with a median household income of over \$117,000 and projected 5-year population growth of 5.1% within three miles of site
- In close proximity to nationally branded retailers including The Home Depot, Walmart, Kohl's, Meijer, Marshalls, HomeGoods, Staples, and more