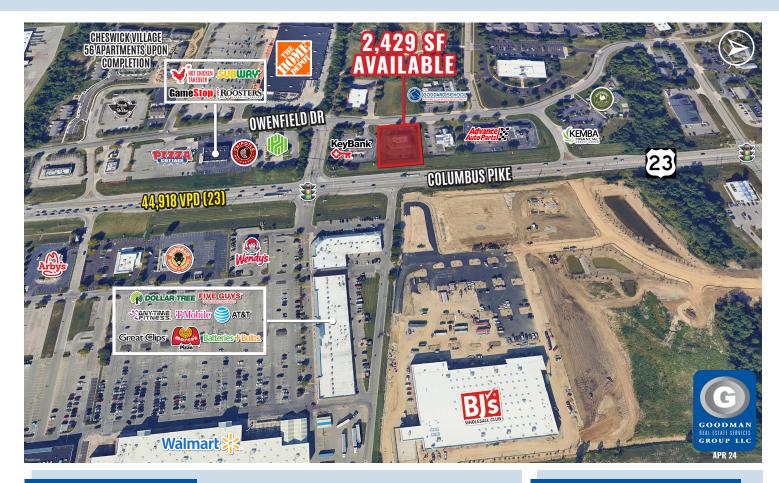

# **OWENFIELD DRIVE MULTI-TENANT BUILDING**

## Powell, Ohio

### HIGHLIGHTS

**LEASING INFORMATION** 

www.goodmanrealestate.com

216.381.8200

- AVAILABLE: 2,429 SF directly across from new BJ's Wholesale Club
- Direct frontage to Columbus Pike (US-23), which sees approximately 45,000 VPD
- Located in Powell, an affluent suburb of Columbus, with a median household income of over \$117,000 and projected 5-year population growth of 5.1% within three miles of site
- In close proximity to nationally branded retailers including The Home Depot, Walmart, Kohl's, Meijer, Marshalls, HomeGoods, Staples, and more