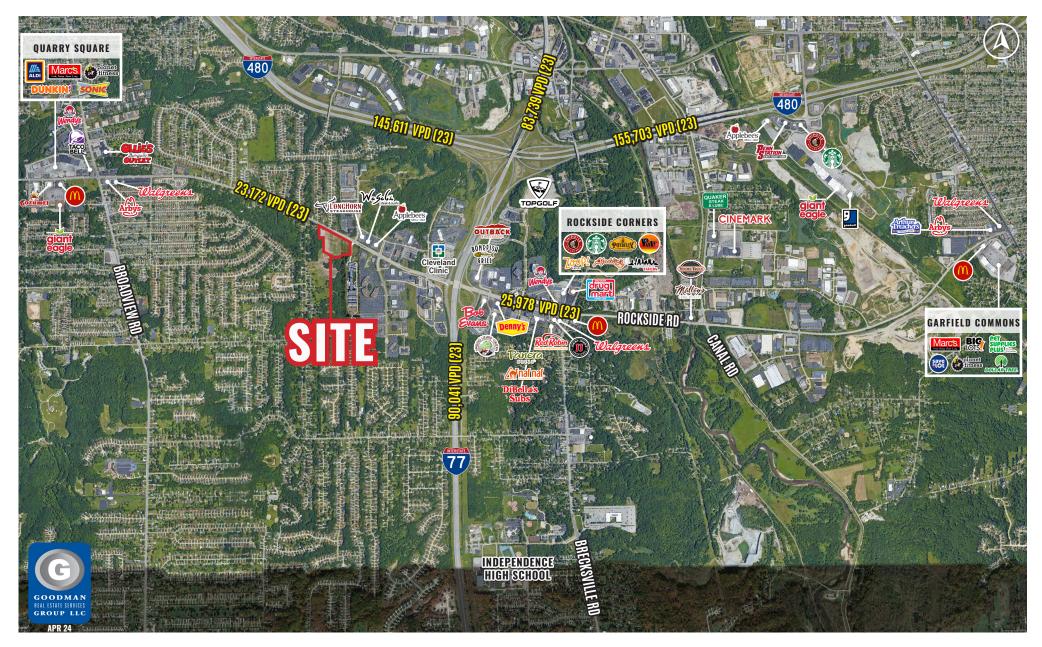

### HIGHLIGHTS

- PAD SITES AVAILABLE FOR GROUND LEASE OR BUILD TO SUIT
- Small shop and restaurant space with patios and drive-thru
- DAYTIME POPULATION: Over 33,000 people in a 3-mile radius
- INCOME: More than 60,000 people in a 3-mile radius with incomes exceeding \$74,000
- TRAFFIC: Over 23,000 vehicles pass in front of the site daily
- OFFICE CORRIDOR: Over 4 million square feet of office space in the trade area
- HIGHWAY ACCESS: Direct access from Interstate 77 and Rockside Road

### DEMOGRAPHICS

| POPULATION            | 3 MILE   | 5 MILE   | 7 MILE   |
|-----------------------|----------|----------|----------|
| 2029 Projection       | 61,979   | 222,673  | 464,189  |
| 2024 Estimate         | 63,454   | 230,503  | 472,682  |
|                       |          |          |          |
| INCOME                | 3 MILE   | 5 MILE   | 7 MILE   |
| 2024 Average          | \$74,903 | \$65,794 | \$63,604 |
| 2024 Median           | \$60,103 | \$51,038 | \$46,323 |
|                       |          |          |          |
| DAYTIME<br>POPULATION | 3 MILE   | 5 MILE   | 7 MILE   |
| 2024 Employees        | 33,110   | 80,342   | 157,425  |