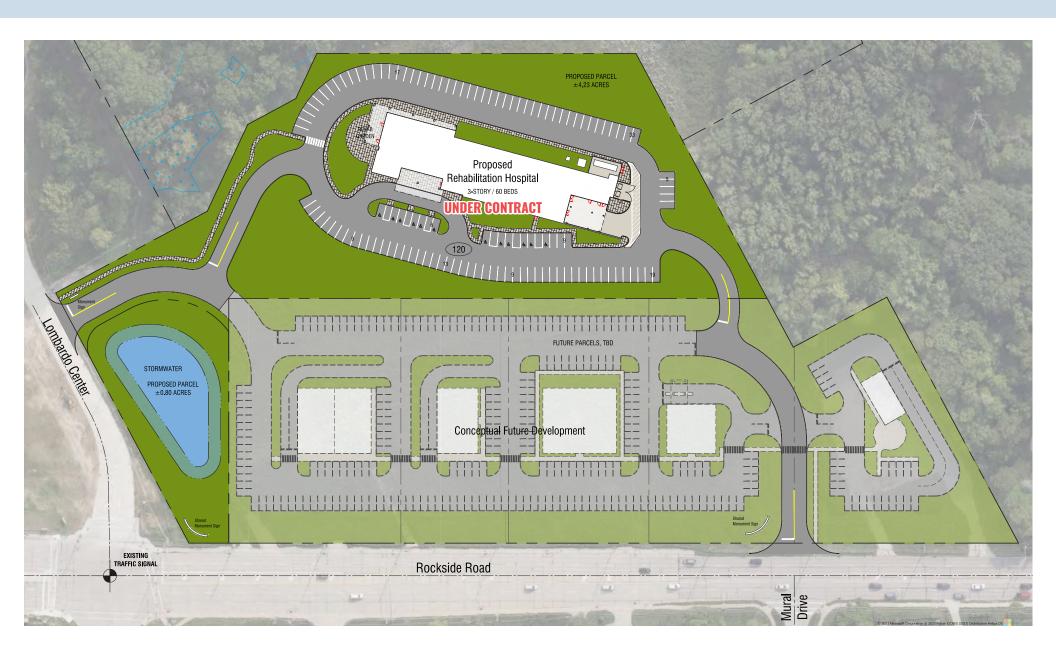

### HIGHLIGHTS

- PAD SITES AVAILABLE FOR GROUND LEASE OR BUILD TO SUIT
- Small shop and restaurant space with patios and drive-thru
- DAYTIME POPULATION: Over 33,000 people in a 3-mile radius
- INCOME: More than 60,000 people in a 3-mile radius with incomes exceeding \$74,000
- TRAFFIC: Over 23,000 vehicles pass in front of the site daily
- OFFICE CORRIDOR: Over 4 million square feet of office space in the trade area
- HIGHWAY ACCESS: Direct access from Interstate 77 and Rockside Road