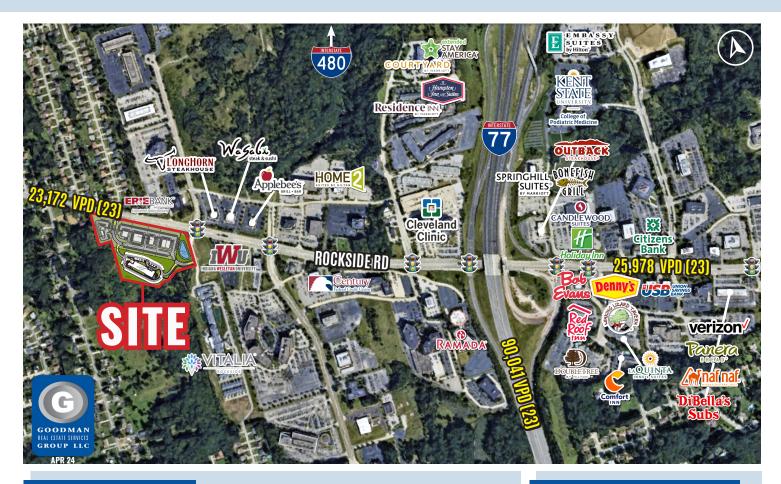

### HIGHLIGHTS

- PAD SITES AVAILABLE FOR GROUND LEASE OR BUILD TO SUIT
- Small shop and restaurant space with patios and drive-thru
- DAYTIME POPULATION: Over 33,000 people in a 3-mile radius
- INCOME: More than 60,000 people in a 3-mile radius with incomes exceeding \$74,000
- TRAFFIC: Over 23,000 vehicles pass in front of the site daily
- OFFICE CORRIDOR: Over 4 million square feet of office space in the trade area
- HIGHWAY ACCESS: Direct access from Interstate 77 and Rockside Road

### DEMOGRAPHICS

| POPULATION            | 3 MILE   | 5 MILE   | 7 MILE   |
|-----------------------|----------|----------|----------|
| 2029 Projection       | 61,979   | 222,673  | 464,189  |
| 2024 Estimate         | 63,454   | 230,503  | 472,682  |
|                       |          |          |          |
| INCOME                | 3 MILE   | 5 MILE   | 7 MILE   |
| 2024 Average          | \$74,903 | \$65,794 | \$63,604 |
| 2024 Median           | \$60,103 | \$51,038 | \$46,323 |
|                       |          |          |          |
| DAYTIME<br>POPULATION | 3 MILE   | 5 MILE   | 7 MILE   |
| 2024 Employees        | 33,110   | 80,342   | 157,425  |