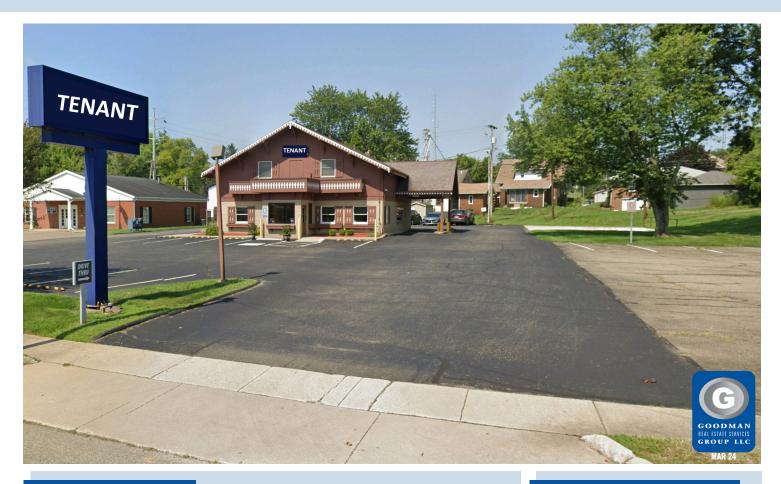

# **FORMER BANK BUILDING**

## HIGHLIGHTS

- AVAILABLE: 1,920 SF freestanding building on 0.36 AC for purchase
- Sugarcreek is located in Tuscarawas County, is part of the New-Philadelphia-Dover, OH Micropolitan Statistical Area (population: 93,263), and is approximately 25 miles southwest of Canton, Ohio
- Pylon signage and drive-thru/pick-up window
- TENANT STILL OPERATING DO NOT DISTURB TENANT

# **FORMER BANK BUILDING**

Sugarcreek, Ohio