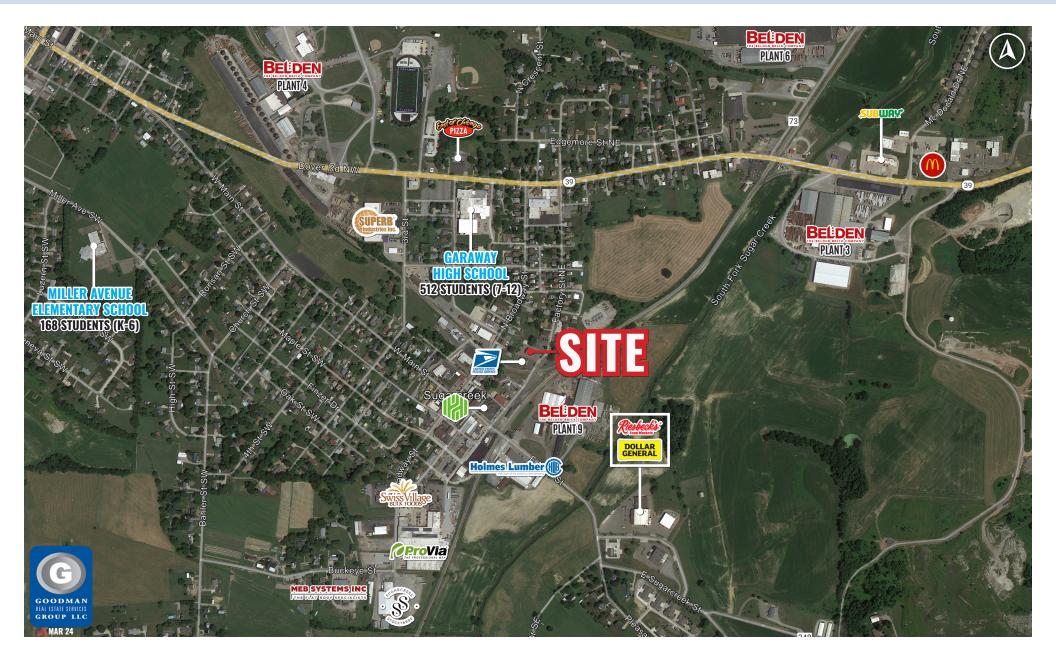

# **FORMER BANK BUILDING**

## HIGHLIGHTS

- AVAILABLE: 1,920 SF freestanding building on 0.36 AC for purchase
- Sugarcreek is located in Tuscarawas County, is part of the New-Philadelphia-Dover, OH Micropolitan Statistical Area (population: 93,263), and is approximately 25 miles southwest of Canton, Ohio
- Pylon signage and drive-thru/pick-up window
- TENANT STILL OPERATING DO NOT DISTURB TENANT

# **FORMER BANK BUILDING**

Sugarcreek, Ohio