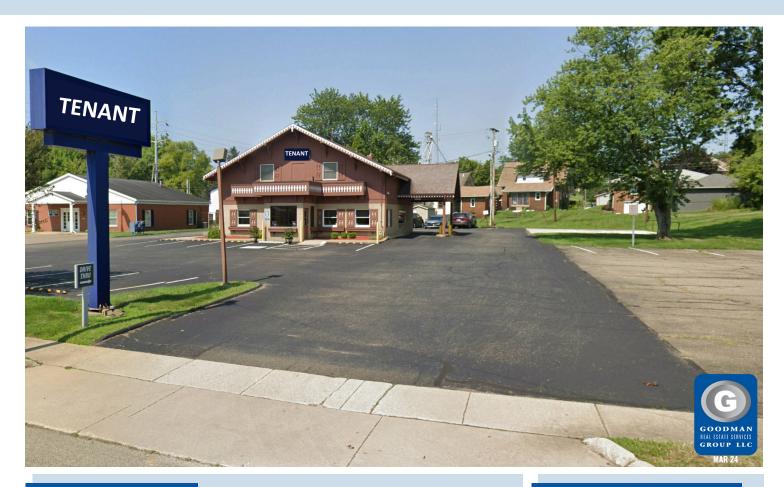

## **FORMER BANK BUILDING**

214 Factory Street NE Sugarcreek, Ohio

## HIGHLIGHTS

- AVAILABLE: 1,920 SF freestanding building on 0.36 AC for purchase
- Sugarcreek is located in Tuscarawas County, is part of the New-Philadelphia-Dover, OH Micropolitan Statistical Area (population: 93,263), and is approximately 25 miles southwest of Canton, Ohio
- Pylon signage and drive-thru/pick-up window