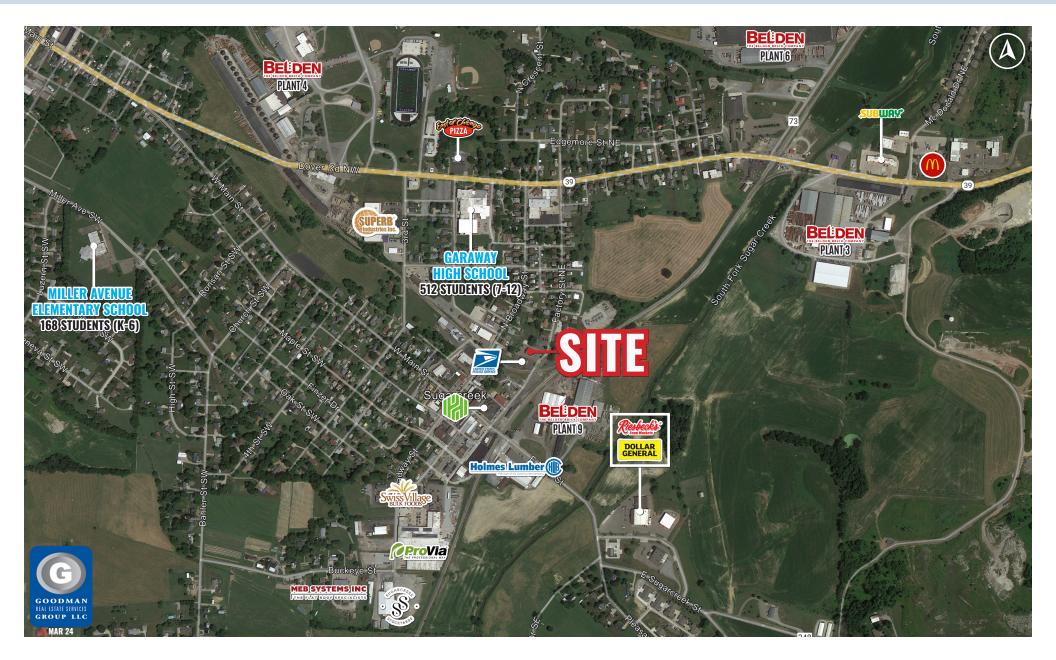

## HIGHLIGHTS

- AVAILABLE: 1,920 SF freestanding building on 0.36 AC for purchase
- Sugarcreek is located in Tuscarawas County, is part of the New-Philadelphia-Dover, OH Micropolitan Statistical Area (population: 93,263), and is approximately 25 miles southwest of Canton, Ohio
- Pylon signage and drive-thru/pick-up window