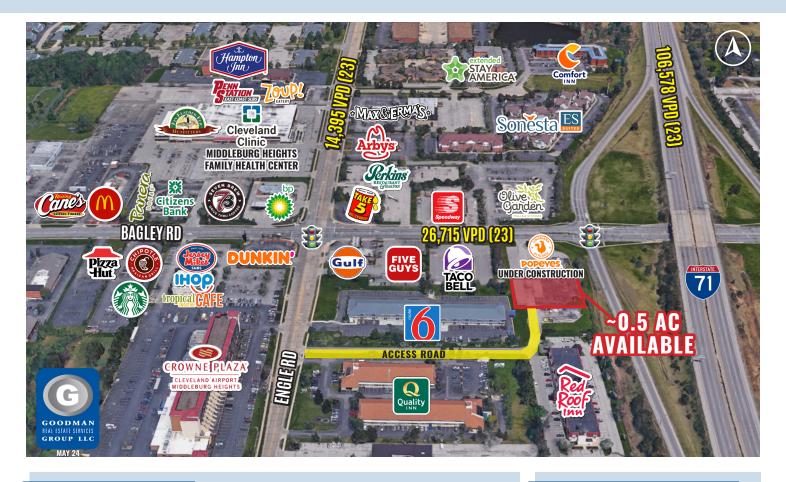

## **HIGH-TRAFFIC INTERSTATE SITE**

17505 Bagley Road Middleburg Heights, Ohio

### HIGHLIGHTS

- AVAILABLE: Proposed multi-tenant building with drive-thru possible on ~0.5 AC (ground lease or build to suit)
- Located near Interstate 71 in the densely populated city of Middleburg Heights with convenient access to Berea, Strongsville, North Olmsted, Parma, and Brook Park
- Surrounded by hotels, restaurants, retail, office buildings, hospitals, residential, car dealerships, and manufacturing

# **HIGH-TRAFFIC INTERSTATE SITE**

Middleburg Heights, Ohio

## **JOIN POPEYES – UNDER CONSTRUCTION**

THE INFORMATION ABOVE HAS BEEN OBTAINED FROM SOURCES BELIEVED TO BE RELIABLE. GOODMAN REAL ESTATE SERVICES GROUP LLC AND ITS AGENTS, ASSOCIATES, AND EMPLOYEES MAKE NO GUARANTEE, WARRANTY OR REPRESENTATION ABOUT IT. ALL IMAGES CONTAINED HEREIN ARE THE PROPERTY OF GOODMAN REAL ESTATE SERVICES GROUP LLC. YOU ACKNOWLEDGE THAT, AS REQUIRED BY THE STATE OF OHIO, YOU HAVE RECEIVED THE CONSUMER GUIDE TO AGENCY RELATIONSHIPS.