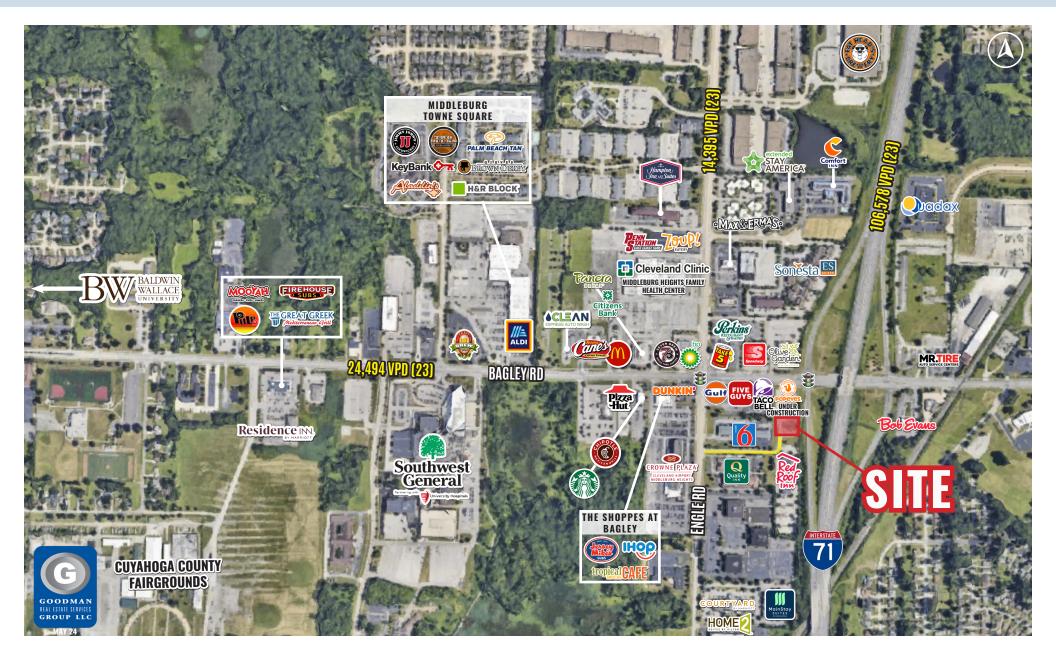

### HIGHLIGHTS

- AVAILABLE: Proposed multi-tenant building with drive-thru possible on ~0.5 AC (ground lease or build to suit)
- Located near Interstate 71 in the densely populated city of Middleburg Heights with convenient access to Berea, Strongsville, North Olmsted, Parma, and Brook Park
- Surrounded by hotels, restaurants, retail, office buildings, hospitals, residential, car dealerships, and manufacturing

#### • TOP GENERATORS:

- Southwest General Health Center: 350 beds; 431,000 annual visits; 2,581 employees
- Cuyahoga County Fairgrounds: Approximately 500,000 annual visitors
- Baldwin Wallace University: 4,500 total students
- 12 Area Hotels
- Cleveland Hopkins International Airport: 5,852,603 passengers

## **HIGH-TRAFFIC INTERSTATE SITE**

### Middleburg Heights, Ohio