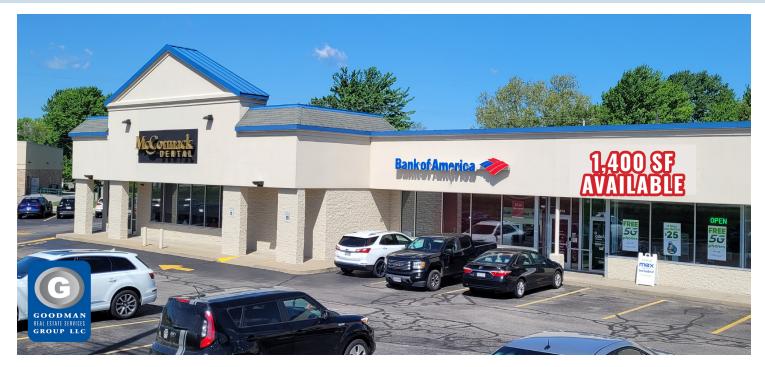

## HIGHLIGHTS

- AVAILABLE: 1,400 SF inline space
- LOCATION: Located in the heart of the retail corridor, directly across from Giant Eagle and near Marc's
- TRAFFIC: Approximately 17,000 vehicles daily on Center Ridge Road
- CUSTOMERS: Over 125,000 people within a 5-mile radius
- AVERAGE HOUSEHOLD INCOME: Over \$107,000 within a 5-mile radius
- DAYTIME POPULATION: Over 35,000 employees within a 5-mile radius
- SIGNAGE: Pylon signage available