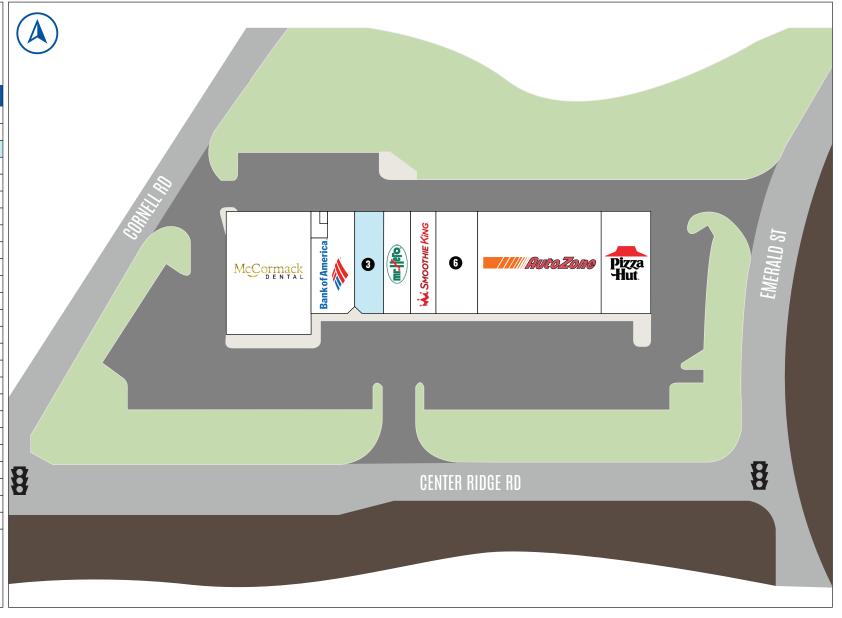

## **STEVE ALTEMARE**

**Senior Vice President** steve@goodmanrealestate.com

| KEY                 | LEASED (                                                  | NEGOTIATING<br>NOT PART |  |  |  |
|---------------------|-----------------------------------------------------------|-------------------------|--|--|--|
| UNIT                | TENANT                                                    | SIZE (SQ. FT.)          |  |  |  |
| 1                   | McCormack Denta                                           | al 5,040                |  |  |  |
| 2                   | Bank of America                                           | 1,875                   |  |  |  |
| 3                   | Available                                                 | 1,400                   |  |  |  |
| 4                   | Mr. Hero                                                  | 1,400                   |  |  |  |
| 5                   | Smoothie King                                             | 1,400                   |  |  |  |
| 6                   | Tan City                                                  | 2,130                   |  |  |  |
| 7                   | Auto Zone                                                 | 5,600                   |  |  |  |
| 8                   | Pizza Hut                                                 | 2,450                   |  |  |  |
|                     |                                                           |                         |  |  |  |
|                     |                                                           |                         |  |  |  |
|                     |                                                           |                         |  |  |  |
|                     |                                                           |                         |  |  |  |
|                     |                                                           |                         |  |  |  |
|                     |                                                           |                         |  |  |  |
|                     |                                                           |                         |  |  |  |
|                     |                                                           |                         |  |  |  |
|                     |                                                           |                         |  |  |  |
|                     |                                                           |                         |  |  |  |
|                     |                                                           |                         |  |  |  |
|                     |                                                           |                         |  |  |  |
|                     |                                                           |                         |  |  |  |
|                     |                                                           |                         |  |  |  |
|                     |                                                           |                         |  |  |  |
|                     |                                                           |                         |  |  |  |
| SITE SUMMARY 21,295 |                                                           |                         |  |  |  |
| Owned by:           |                                                           |                         |  |  |  |
|                     | DEVELOPME 2006 Farmer, Persons, 5 p. 8440 500 1000   1 64 | NICUMPANY               |  |  |  |