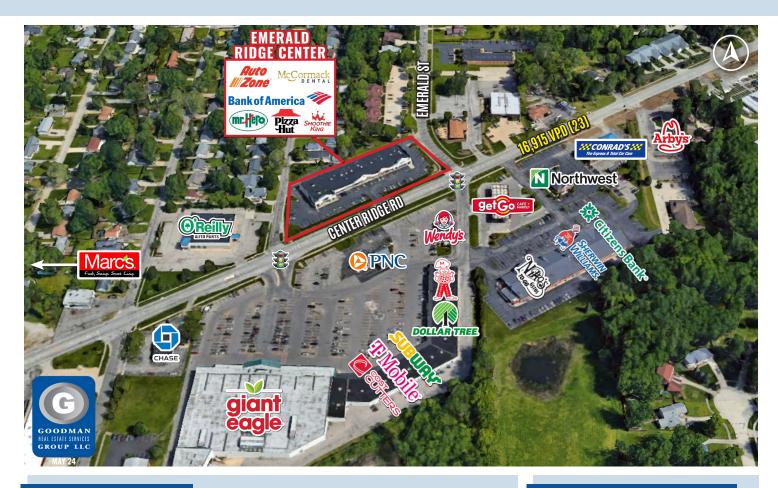

# **EMERALD RIDGE CENTER**

North Ridgeville, Ohio

## HIGHLIGHTS

- AVAILABLE: 1,400 SF inline space
- LOCATION: Located in the heart of the retail corridor, directly across from Giant Eagle and near Marc's
- TRAFFIC: Approximately 17,000 vehicles daily on Center Ridge Road
- CUSTOMERS: Over 125,000 people within a 5-mile radius
- AVERAGE HOUSEHOLD INCOME: Over \$107,000 within a 5-mile radius
- DAYTIME POPULATION: Over 35,000 employees within a 5-mile radius
- SIGNAGE: Pylon signage available