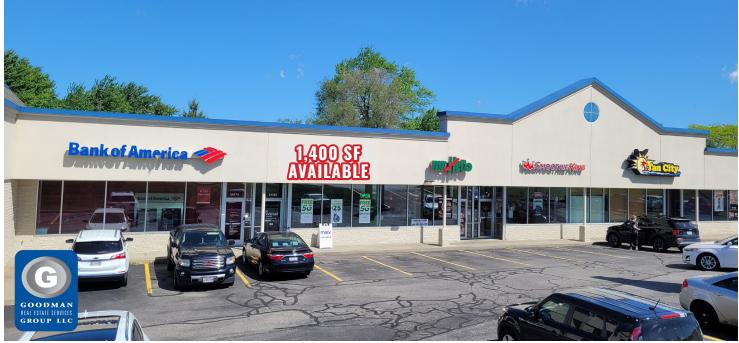

## HIGHLIGHTS

- AVAILABLE: 1,400 SF inline space
- LOCATION: Located in the heart of the retail corridor, directly across from Giant Eagle and near Marc's
- TRAFFIC: Approximately 17,000 vehicles daily on Center Ridge Road
- CUSTOMERS: Over 125,000 people within a 5-mile radius
- AVERAGE HOUSEHOLD INCOME: Over \$107,000 within a 5-mile radius
- DAYTIME POPULATION: Over 35,000 employees within a 5-mile radius
- SIGNAGE: Pylon signage available