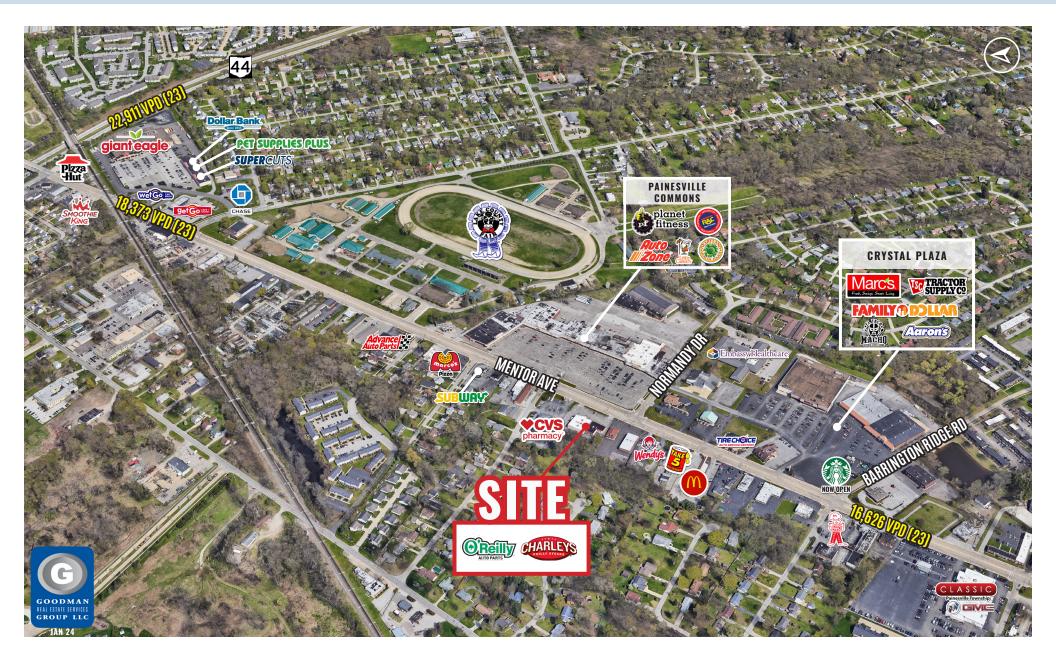

### HIGHLIGHTS

- AVAILABLE: 1,050 SF
- Two curb cuts, dedicated turn lane, and traffic light access
- Join O'Reilly Auto Parts, Charleys Philly Steaks, and CVS
- Located in a dense retail corridor with Giant Eagle, Marc's, Planet Fitness, McDonald's, Wendy's, Smoothie King, and more
- Traffic counts over 18,000 VPD on Mentor Avenue
- Lake Erie College located only one mile east