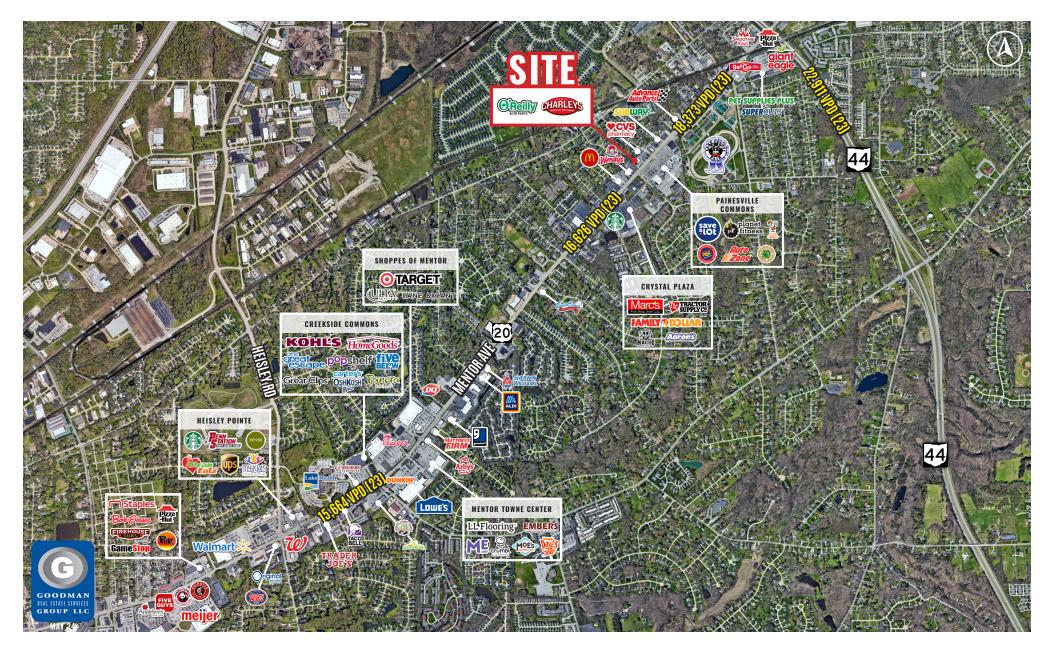

### HIGHLIGHTS

- AVAILABLE: 1,050 SF
- Two curb cuts, dedicated turn lane, and traffic light access
- Join O'Reilly Auto Parts, Charleys Philly Steaks, and CVS
- Located in a dense retail corridor with Giant Eagle, Marc's, Planet Fitness, McDonald's, Wendy's, Smoothie King, and more
- Traffic counts over 18,000 VPD on Mentor Avenue
- Lake Erie College located only one mile east