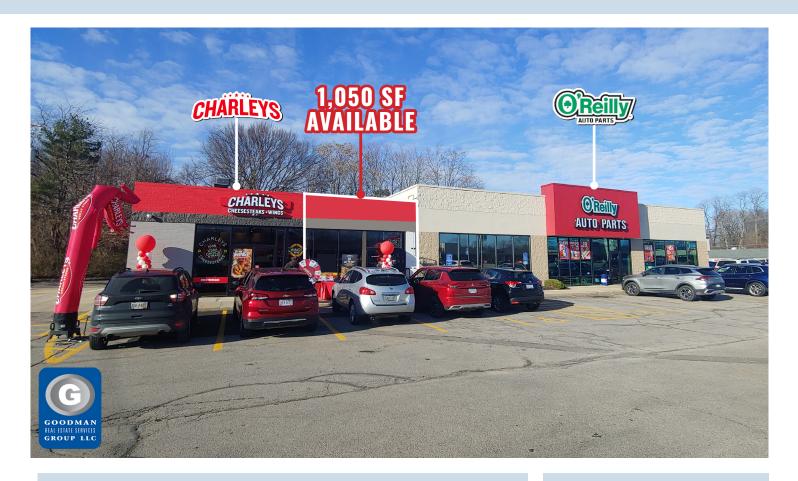

## MENTOR AVENUE RETAIL SPACE

### HIGHLIGHTS

- AVAILABLE: 1,050 SF
- Two curb cuts, dedicated turn lane, and traffic light access
- Join O'Reilly Auto Parts, Charleys Philly Steaks, and CVS
- Located in a dense retail corridor with Giant Eagle, Marc's, Planet Fitness, McDonald's, Wendy's, Smoothie King, and more
- Traffic counts over 18,000 VPD on Mentor Avenue
- Lake Erie College located only one mile east