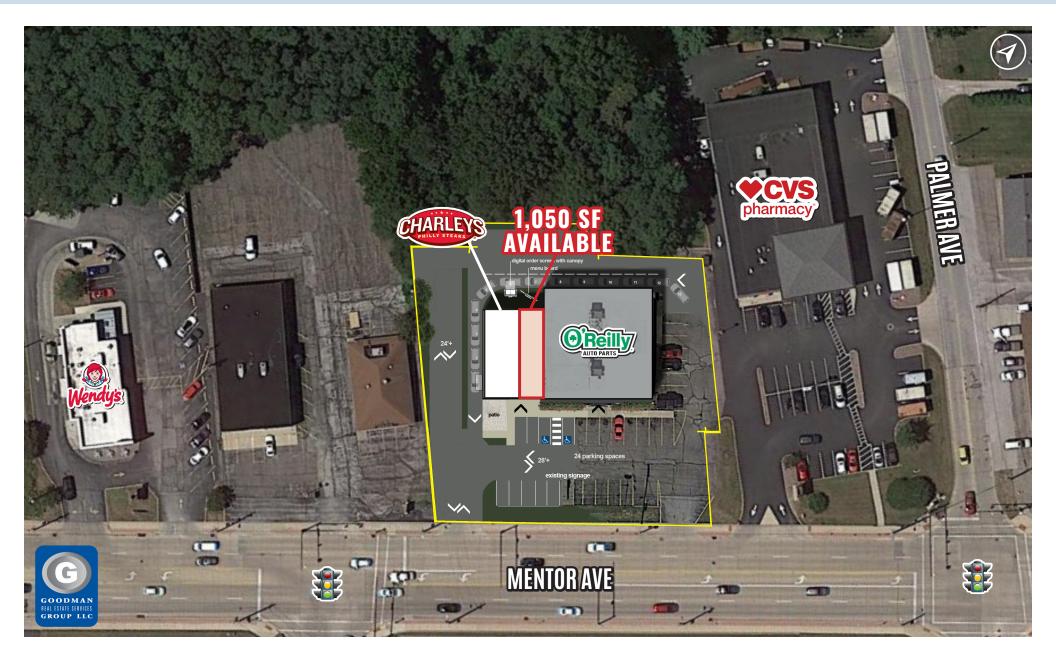

## MENTOR AVENUE RETAIL SPACE

### HIGHLIGHTS

- AVAILABLE: 1,050 SF
- Two curb cuts, dedicated turn lane, and traffic light access
- Join O'Reilly Auto Parts, Charleys Philly Steaks, and CVS
- Located in a dense retail corridor with Giant Eagle, Marc's, Planet Fitness, McDonald's, Wendy's, Smoothie King, and more
- Traffic counts over 18,000 VPD on Mentor Avenue
- Lake Erie College located only one mile east