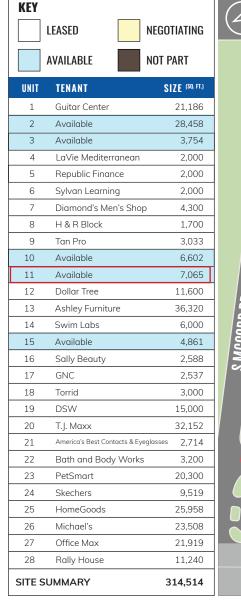

## HIGHLIGHTS

- AVAILABLE: 7,065 SF inline restaurant space (all FF&E remains)
- Located within Spring Meadows Place at the northwest corner of U.S. Route 23 and Airport Highway in Springfield Township
- Best-in-class power center anchoring the western regional retail trade area of the Toledo market
- Anchored by 11 national big-box tenants and adjacent to Target, Dick's Sporting Goods, Best Buy, Walmart, and Sam's Club
- The Toledo MSA has a population of over 650,000 and is the 6th largest MSA in Ohio