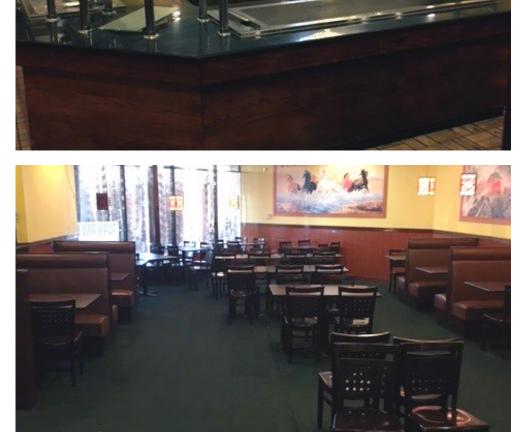

## HIGHLIGHTS

- AVAILABLE: 7,065 SF inline restaurant space (all FF&E remains)
- Located within Spring Meadows Place at the northwest corner of U.S. Route 23 and Airport Highway in Springfield Township
- Best-in-class power center anchoring the western regional retail trade area of the Toledo market
- Anchored by 11 national big-box tenants and adjacent to Target, Dick's Sporting Goods, Best Buy, Walmart, and Sam's Club
- The Toledo MSA has a population of over 650,000 and is the 6th largest MSA in Ohio