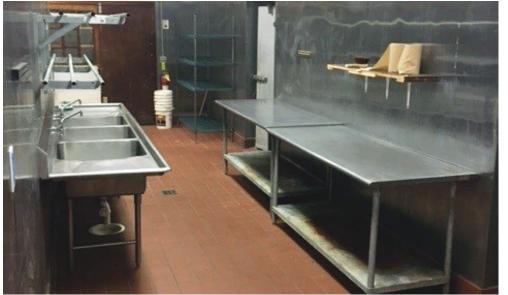

## HIGHLIGHTS

- AVAILABLE: 7,065 SF inline restaurant space (all FF&E remains)
- Located within Spring Meadows Place at the northwest corner of U.S. Route 23 and Airport Highway in Springfield Township
- Best-in-class power center anchoring the western regional retail trade area of the Toledo market
- Anchored by 11 national big-box tenants and adjacent to Target, Dick's Sporting Goods, Best Buy, Walmart, and Sam's Club
- The Toledo MSA has a population of over 650,000 and is the 6th largest MSA in Ohio