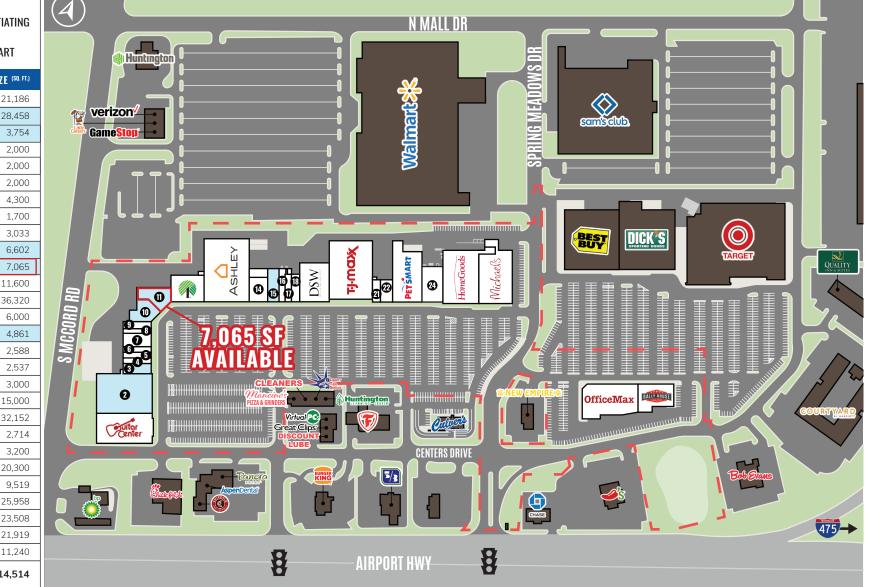

# SPRING MEADOWS PLACE RESTAURANT SPACE

# Springfield Township, Ohio

## HIGHLIGHTS

- AVAILABLE: 7,065 SF inline restaurant space (all FF&E remains)
- Located within Spring Meadows Place at the northwest corner of U.S. Route 23 and Airport Highway in Springfield Township
- Best-in-class power center anchoring the western regional retail trade area of the Toledo market
- Anchored by 11 national big-box tenants and adjacent to Target, Dick's Sporting Goods, Best Buy, Walmart, and Sam's Club
- The Toledo MSA has a population of over 650,000 and is the 6th largest MSA in Ohio