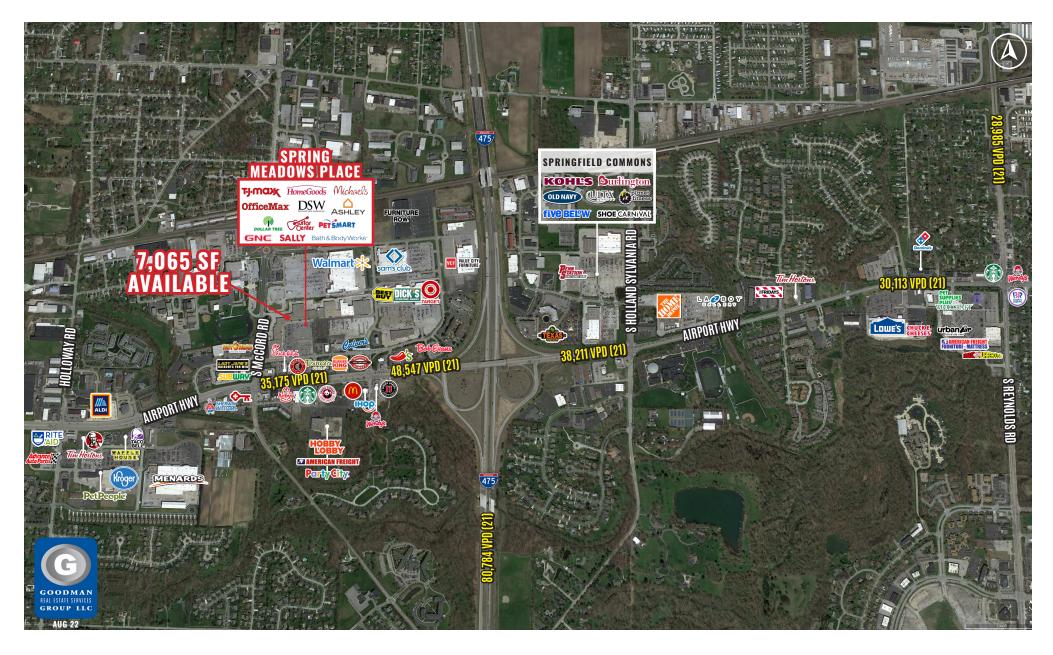

# SPRING MEADOWS PLACE RESTAURANT SPACE

# Springfield Township, Ohio

## HIGHLIGHTS

- AVAILABLE: 7,065 SF inline restaurant space (all FF&E remains)
- Located within Spring Meadows Place at the northwest corner of U.S. Route 23 and Airport Highway in Springfield Township
- Best-in-class power center anchoring the western regional retail trade area of the Toledo market
- Anchored by 11 national big-box tenants and adjacent to Target, Dick's Sporting Goods, Best Buy, Walmart, and Sam's Club
- The Toledo MSA has a population of over 650,000 and is the 6th largest MSA in Ohio