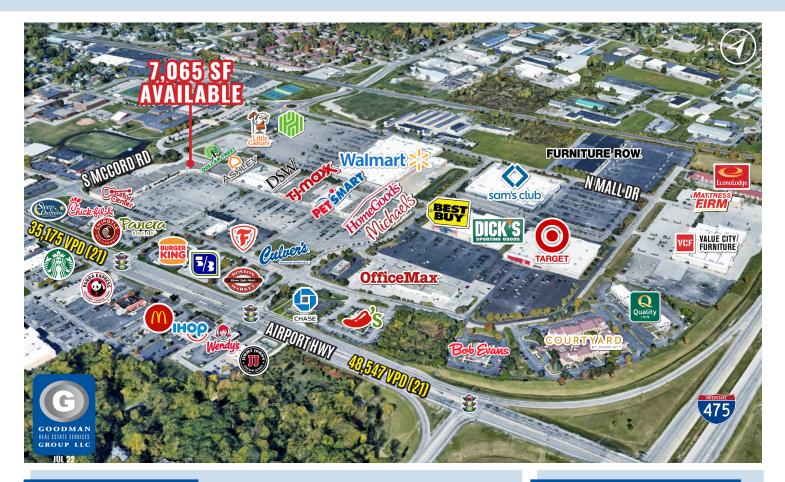

## HIGHLIGHTS

- AVAILABLE: 7,065 SF inline restaurant space (all FF&E remains)
- Located within Spring Meadows Place at the northwest corner of U.S. Route 23 and Airport Highway in Springfield Township
- Best-in-class power center anchoring the western regional retail trade area of the Toledo market
- Anchored by 11 national big-box tenants and adjacent to Target, Dick's Sporting Goods, Best Buy, Walmart, and Sam's Club
- The Toledo MSA has a population of over 650,000 and is the 6th largest MSA in Ohio

# DEMOGRAPHICS

| POPULATION            | 3 MILE   | 5 MILE   | 7 MILE   |
|-----------------------|----------|----------|----------|
| 2026 Projection       | 55,159   | 138,636  | 249,999  |
| 2021 Estimate         | 55,455   | 138,924  | 250,439  |
|                       |          |          |          |
| INCOME                | 3 MILE   | 5 MILE   | 7 MILE   |
| 2021 Average          | \$69,999 | \$77,287 | \$79,208 |
| 2021 Median           | \$51,410 | \$54,568 | \$55,739 |
|                       |          |          |          |
| DAYTIME<br>POPULATION | 3 MILE   | 5 MILE   | 7 MILE   |
| 2021 Employees        | 38,168   | 80,861   | 148,732  |
|                       |          |          |          |