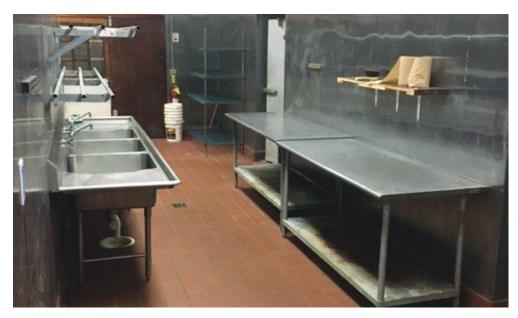

# SPRING MEADOWS PLACE RESTAURANT SPACE

# HIGHLIGHTS

- AVAILABLE: 7,065 SF inline restaurant space (all FF&E remains)
- Located within Spring Meadows Place at the northwest corner of U.S. Route 23 and Airport Highway in Springfield Township
- Best-in-class power center anchoring the western regional retail trade area of the Toledo market
- Anchored by 11 national big-box tenants and adjacent to Target, Dick's Sporting Goods, Best Buy, Walmart, and Sam's Club
- The Toledo MSA has a population of over 650,000 and is the 6th largest MSA in Ohio