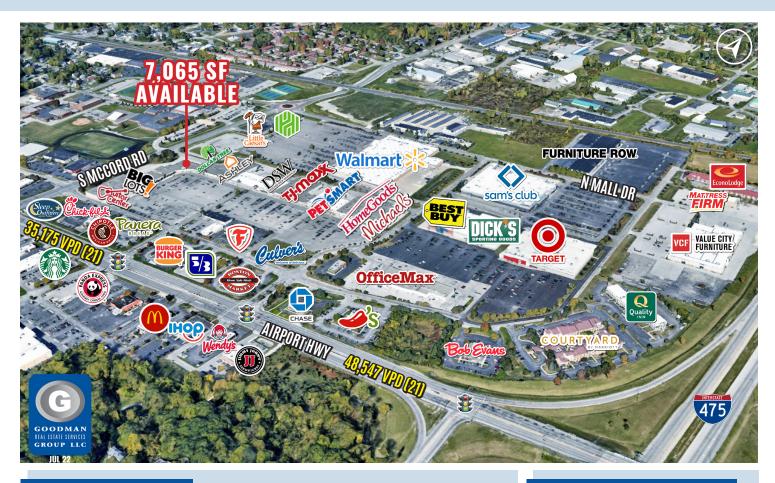

# SPRING MEADOWS PLACE RESTAURANT SPACE

# HIGHLIGHTS

- AVAILABLE: 7,065 SF inline restaurant space (all FF&E remains)
- Located within Spring Meadows Place at the northwest corner of U.S. Route 23 and Airport Highway in Springfield Township
- Best-in-class power center anchoring the western regional retail trade area of the Toledo market
- Anchored by 11 national big-box tenants and adjacent to Target, Dick's Sporting Goods, Best Buy, Walmart, and Sam's Club
- The Toledo MSA has a population of over 650,000 and is the 6th largest MSA in Ohio

# SPRING MEADOWS PLACE RESTAURANT SPACE

Springfield Township, Ohio