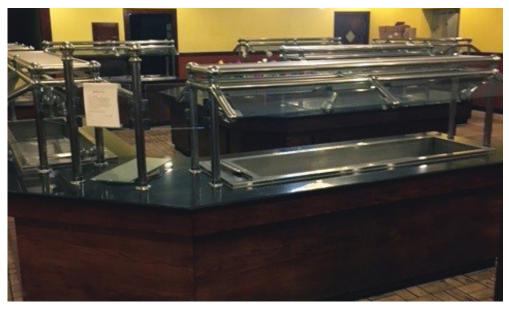

# SPRING MEADOWS PLACE RESTAURANT SPACE

# HIGHLIGHTS

- AVAILABLE: 7,065 SF inline restaurant space (all FF&E remains)
- Located within Spring Meadows Place at the northwest corner of U.S. Route 23 and Airport Highway in Springfield Township
- Best-in-class power center anchoring the western regional retail trade area of the Toledo market
- Anchored by 11 national big-box tenants and adjacent to Target, Dick's Sporting Goods, Best Buy, Walmart, and Sam's Club
- The Toledo MSA has a population of over 650,000 and is the 6th largest MSA in Ohio