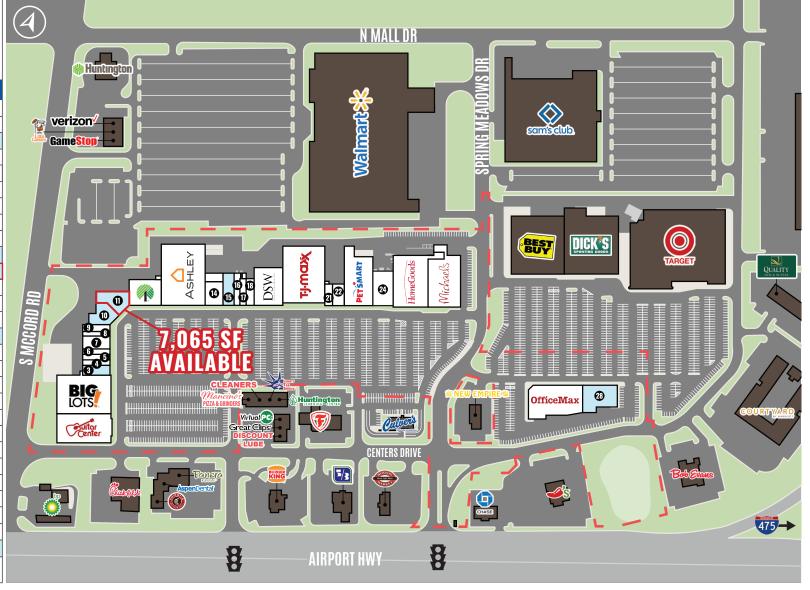

# KEY LEASED

NEGOTIATING

|                      | AVAILABLE NO                     | OT PART        |
|----------------------|----------------------------------|----------------|
| UNIT                 | TENANT                           | SIZE (SQ. FT.) |
| 1                    | Guitar Center                    | 21,186         |
| 2                    | Big Lots                         | 28,458         |
| 3                    | Available                        | 3,754          |
| 4                    | LaVie Mediterranean              | 2,000          |
| 5                    | Republic Finance                 | 2,000          |
| 6                    | Sylvan Learning                  | 2,000          |
| 7                    | Diamond's Men's Shop             | 4,300          |
| 8                    | H & R Block                      | 1,700          |
| 9                    | Tan Pro                          | 3,033          |
| 10                   | Available                        | 6,602          |
| 11                   | Available                        | 7,065          |
| 12                   | Dollar Tree                      | 11,600         |
| 13                   | Ashley Furniture                 | 36,320         |
| 14                   | Swim Labs                        | 6,000          |
| 15                   | Available                        | 4,861          |
| 16                   | Sally Beauty                     | 2,588          |
| 17                   | GNC                              | 2,537          |
| 18                   | Torrid                           | 3,000          |
| 19                   | DSW                              | 15,000         |
| 20                   | T.J. Maxx                        | 32,152         |
| 21                   | America's Best Contacts & Eyegla | sses 2,714     |
| 22                   | Bath and Body Works              | 3,200          |
| 23                   | PetSmart                         | 20,300         |
| 24                   | Skechers                         | 9,519          |
| 25                   | HomeGoods                        | 25,958         |
| 26                   | Michael's                        | 23,508         |
| 27                   | Office Max                       | 21,919         |
| 28                   | Available                        | 11,240         |
| SITE SUMMARY 314,514 |                                  |                |