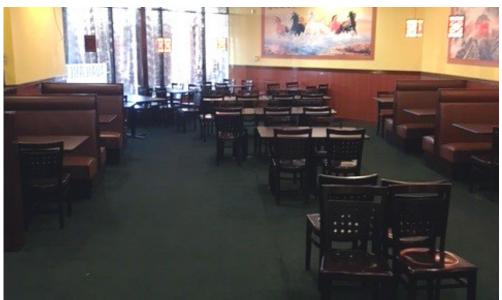

# SPRING MEADOWS PLACE RESTAURANT SPACE

# HIGHLIGHTS

- AVAILABLE: 7,065 SF inline restaurant space (all FF&E remains)
- Located within Spring Meadows Place at the northwest corner of U.S. Route 23 and Airport Highway in Springfield Township
- Best-in-class power center anchoring the western regional retail trade area of the Toledo market
- Anchored by 11 national big-box tenants and adjacent to Target, Dick's Sporting Goods, Best Buy, Walmart, and Sam's Club
- The Toledo MSA has a population of over 650,000 and is the 6th largest MSA in Ohio