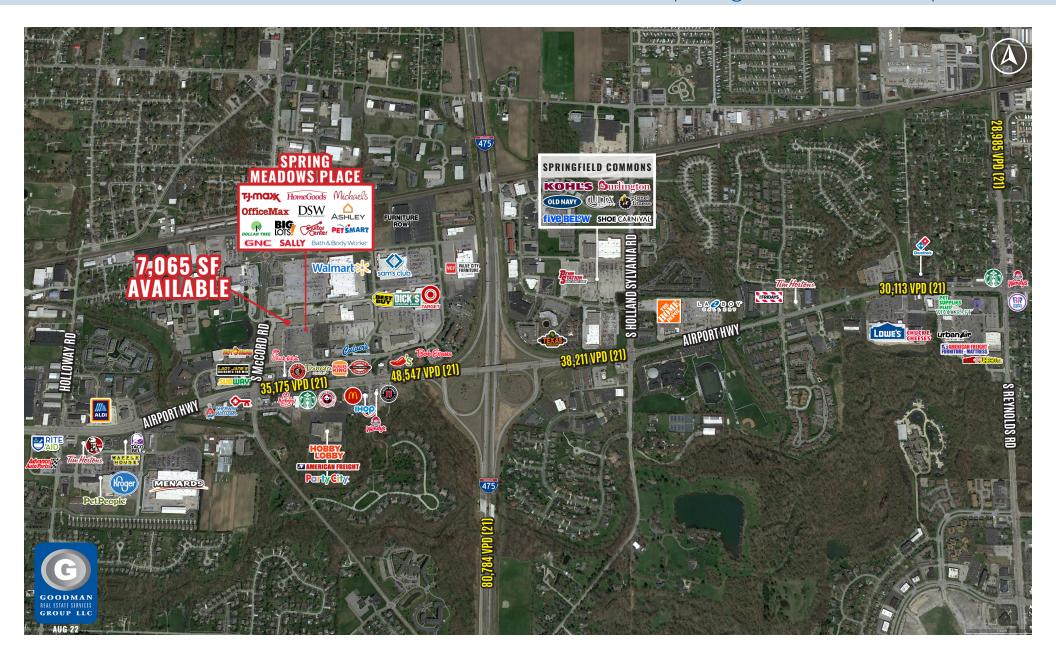

# HIGHLIGHTS

- AVAILABLE: 7,065 SF inline restaurant space (all FF&E remains)
- Located within Spring Meadows Place at the northwest corner of U.S. Route 23 and Airport Highway in Springfield Township
- Best-in-class power center anchoring the western regional retail trade area of the Toledo market
- Anchored by 11 national big-box tenants and adjacent to Target, Dick's Sporting Goods, Best Buy, Walmart, and Sam's Club
- The Toledo MSA has a population of over 650,000 and is the 6th largest MSA in Ohio

# SPRING MEADOWS PLACE RESTAURANT SPACE

Springfield Township, Ohio