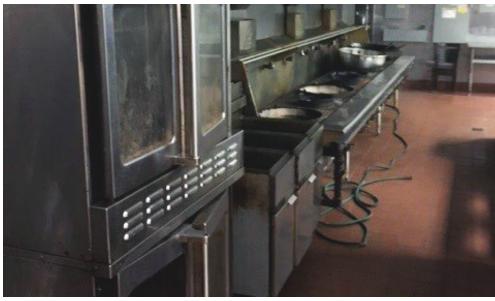

# SPRING MEADOWS PLACE RESTAURANT SPACE

# HIGHLIGHTS

- AVAILABLE: 7,065 SF inline restaurant space (all FF&E remains)
- Located within Spring Meadows Place at the northwest corner of U.S. Route 23 and Airport Highway in Springfield Township
- Best-in-class power center anchoring the western regional retail trade area of the Toledo market
- Anchored by 11 national big-box tenants and adjacent to Target, Dick's Sporting Goods, Best Buy, Walmart, and Sam's Club
- The Toledo MSA has a population of over 650,000 and is the 6th largest MSA in Ohio