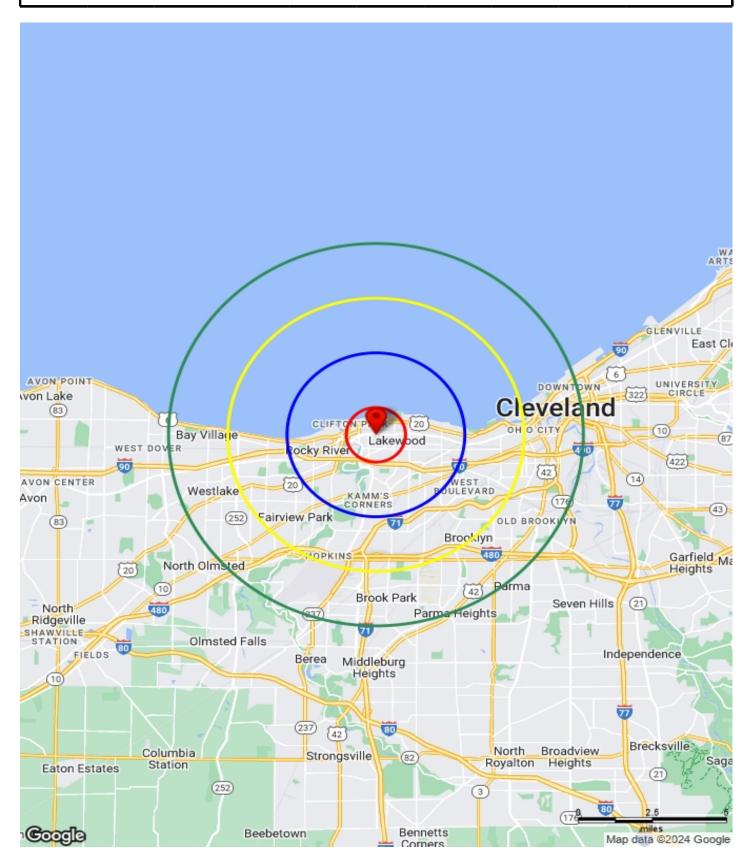

#### **Full Profile**

| Full Profile                       | 16207 Detroit  | 16207 Detroit  | 16207 Detroit  | 16207 Detroit  |
|------------------------------------|----------------|----------------|----------------|----------------|
| T un i Tomo                        | Ave, Lakewood, | Ave, Lakewood, | Ave, Lakewood, | Ave, Lakewood, |
|                                    | OH 44107       | OH 44107       | OH 44107       | OH 44107       |
|                                    | 0 - 1 mi       | 0 - 3 mi       | 0 - 5 mi       | 0 - 7 mi       |
| Current Year Estimated Population  | 25,062         | 110,633        | 215,333        | 373,601        |
| 5 Year Projected Population        | 23,964         | 106,679        | 208,973        | 370,958        |
| 2020 Census Population             | 25,942         | 112,224        | 219,250        | 375,874        |
| Projected Annual Growth 2023-2028  | -4.38%         | -3.57%         | -2.95%         | -0.71%         |
|                                    |                |                |                |                |
| Households                         |                |                |                |                |
| Current Year Estimated Households  | 12,669         | 53,950         | 99,118         | 171,325        |
| 5 Year Projected Households        | 12,110         | 51,983         | 96,121         | 171,447        |
| 2020 Census Households             | 13,132         | 54,803         | 100,897        | 171,757        |
| Projected Annual Growth 2023-2028  | -4.41%         | -3.65%         | -3.02%         | 0.07%          |
|                                    |                |                |                |                |
| Age                                |                |                |                |                |
| Est. Population Under 10 Years     | 11.6%          | 11.1%          | 11.5%          | 11.4%          |
| Est. Population 10-19              | 8.9%           | 9.9%           | 10.8%          | 10.6%          |
| Est. Population 20-30              | 14.3%          | 12.8%          | 12.5%          | 13.1%          |
| Est. Population 30-44              | 29.6%          | 25.1%          | 23.4%          | 23.1%          |
| Est. Population 45-59              | 16.1%          | 17.7%          | 17.9%          | 17.7%          |
| Est. Population 60-74              | 14.5%          | 16.6%          | 17.1%          | 17.2%          |
| Est. Population 75 Years or Over   | 5.0%           | 6.7%           | 6.8%           | 6.9%           |
|                                    |                |                |                |                |
| Marital Status & Gender            |                |                |                |                |
| CY Est. Male Population            | 49.3%          | 49.1%          | 49.1%          | 49.4%          |
| CY Est. Female Population          | 50.7%          | 50.9%          | 50.9%          | 50.6%          |
|                                    |                |                |                |                |
| Est. Never Married (ACS)           | 43.6%          | 44.2%          | 44.2%          | 43.6%          |
| Est. Now Married (ACS)             | 39.8%          | 38.8%          | 38.1%          | 38.7%          |
| Est. Widowed (ACS)                 | 5.0%           | 5.1%           | 5.4%           | 5.5%           |
| Est. Divorced (ACS)                | 11.6%          | 11.9%          | 12.3%          | 12.2%          |
|                                    |                |                |                |                |
| Income                             |                |                |                |                |
| Est. HH Inc \$200,000 or more      | 5.3%           | 5.5%           | 4.8%           | 4.7%           |
| Est. HH Inc \$150,000 to \$199,999 | 9.1%           | 6.6%           | 5.5%           | 5.8%           |
| Est. HH Inc \$100,000 to \$149,999 | 16.5%          | 13.4%          | 12.4%          | 12.9%          |
| Est. HH Inc \$75,000 to \$99,999   | 11.2%          | 11.3%          | 11.3%          | 12.2%          |
| Est. HH Inc \$50,000 to \$74,999   | 20.7%          | 19.9%          | 18.3%          | 18.5%          |
| Est. HH Inc \$35,000 to \$49,999   | 13.0%          | 13.1%          | 13.9%          | 13.3%          |
| Est. HH Inc \$25,000 to \$34,999   | 8.0%           | 9.6%           | 10.2%          | 9.9%           |
| Est. HH Inc \$15,000 to \$24,999   | 8.5%           | 9.8%           | 10.7%          | 10.4%          |
| Est. HH Inc Under \$15,000         | 7.7%           | 10.9%          | 13.0%          | 12.4%          |
| Est. Average Household Income      | \$ 84,072      |                |                | \$ 76,865      |
| Est. Median Household Income       | \$ 64,223      |                |                | \$ 54,963      |
| Est. Per Capita Income             | \$ 42,498      | \$ 39,277      | \$ 34,895      | \$ 35,248      |
|                                    |                |                |                |                |
| Businesses and Employees           |                |                |                |                |
| Est. Total Businesses              | 593            | 2,585          | 4,845          | 10,958         |
| Est. Total Employees               | 4,375          | 23,464         | 52,894         | 150,602        |
|                                    |                |                |                |                |