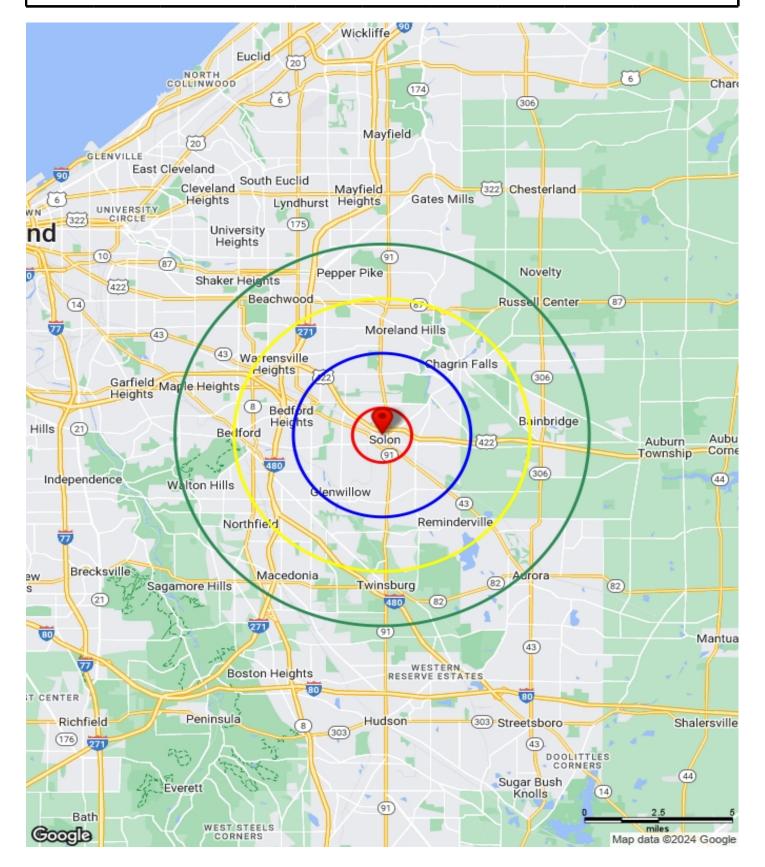

| O - 1 mi                                                                                                                                                                                                                                                                                                                                                                                                                                                                                                                                                                                                                                                                                                                                                                                                                                                                                                                                                                                                                                                                                                                                                                                                                                                                                                                                                                                                                                                                                                                                                                                                                                                                                                                                                                                                                                                                                                                                                                                                                                                                                                                                                                                                       | Full Profile                                                                                                                                                                                                                                                                                                                                                                                                                                                                                                                                                                                                                                                                                                                                                                                                                                                                                                                                                                                                                                                                                                                                                                                                                                                                                                                                                                                                                                                                                                                                                                                                                                                                                                                                                                                                                                                                                                                                                                                                                                                                                                                   | 6130 Kruse Dr,<br>Solon, OH 44139 |
|----------------------------------------------------------------------------------------------------------------------------------------------------------------------------------------------------------------------------------------------------------------------------------------------------------------------------------------------------------------------------------------------------------------------------------------------------------------------------------------------------------------------------------------------------------------------------------------------------------------------------------------------------------------------------------------------------------------------------------------------------------------------------------------------------------------------------------------------------------------------------------------------------------------------------------------------------------------------------------------------------------------------------------------------------------------------------------------------------------------------------------------------------------------------------------------------------------------------------------------------------------------------------------------------------------------------------------------------------------------------------------------------------------------------------------------------------------------------------------------------------------------------------------------------------------------------------------------------------------------------------------------------------------------------------------------------------------------------------------------------------------------------------------------------------------------------------------------------------------------------------------------------------------------------------------------------------------------------------------------------------------------------------------------------------------------------------------------------------------------------------------------------------------------------------------------------------------------|--------------------------------------------------------------------------------------------------------------------------------------------------------------------------------------------------------------------------------------------------------------------------------------------------------------------------------------------------------------------------------------------------------------------------------------------------------------------------------------------------------------------------------------------------------------------------------------------------------------------------------------------------------------------------------------------------------------------------------------------------------------------------------------------------------------------------------------------------------------------------------------------------------------------------------------------------------------------------------------------------------------------------------------------------------------------------------------------------------------------------------------------------------------------------------------------------------------------------------------------------------------------------------------------------------------------------------------------------------------------------------------------------------------------------------------------------------------------------------------------------------------------------------------------------------------------------------------------------------------------------------------------------------------------------------------------------------------------------------------------------------------------------------------------------------------------------------------------------------------------------------------------------------------------------------------------------------------------------------------------------------------------------------------------------------------------------------------------------------------------------------|-----------------------------------|-----------------------------------|-----------------------------------|-----------------------------------|
| Current Year Estimated Population   4,830   29,891   97,155   189,520   5 Year Projected Population   4,852   29,852   93,862   187,614   2020 Census Population   4,583   29,525   97,566   189,733   Projected Annual Growth 2023-2028   0.47%   -0.13%   -0.62%   -1.01%                                                                                                                                                                                                                                                                                                                                                                                                                                                                                                                                                                                                                                                                                                                                                                                                                                                                                                                                                                                                                                                                                                                                                                                                                                                                                                                                                                                                                                                                                                                                                                                                                                                                                                                                                                                                                                                                                                                                    |                                                                                                                                                                                                                                                                                                                                                                                                                                                                                                                                                                                                                                                                                                                                                                                                                                                                                                                                                                                                                                                                                                                                                                                                                                                                                                                                                                                                                                                                                                                                                                                                                                                                                                                                                                                                                                                                                                                                                                                                                                                                                                                                |                                   |                                   |                                   |                                   |
| 5 Year Projected Population         4,852         29,852         96,362         187,614           2020 Census Population         4,583         29,525         97,566         189,733           Projected Annual Growth 2023-2028         0.47%         -0.13%         -0.82%         -1.01%           Households           5 Year Projected Households         1,933         10,962         39,857         78,786           5 Year Projected Households         1,844         10,842         39,933         78,943           2020 Census Households         1,844         10,842         39,933         78,943           Projected Annual Growth 2023-2028         0.52%         -0.13%         -0.93%         -1.14%           Age           Est. Population Under 10 Years         11.0%         10.1%         10.4%         10.3%           Est. Population 20-30         10.5%         11.2%         11.2%         11.1%           Est. Population 30-44         18.8%         15.9%         16.0%           Est. Population 60-74         18.5%         20.1%         20.3%         20.6%           Est. Population 60-74         18.5%         20.1%         20.3%         20.6%           Est. Population 60-74         18.5%         <                                                                                                                                                                                                                                                                                                                                                                                                                                                                                                                                                                                                                                                                                                                                                                                                                                                                                                                                                                 | Current Year Estimated Population                                                                                                                                                                                                                                                                                                                                                                                                                                                                                                                                                                                                                                                                                                                                                                                                                                                                                                                                                                                                                                                                                                                                                                                                                                                                                                                                                                                                                                                                                                                                                                                                                                                                                                                                                                                                                                                                                                                                                                                                                                                                                              | 4,830                             |                                   |                                   |                                   |
| 2020 Census Population                                                                                                                                                                                                                                                                                                                                                                                                                                                                                                                                                                                                                                                                                                                                                                                                                                                                                                                                                                                                                                                                                                                                                                                                                                                                                                                                                                                                                                                                                                                                                                                                                                                                                                                                                                                                                                                                                                                                                                                                                                                                                                                                                                                         |                                                                                                                                                                                                                                                                                                                                                                                                                                                                                                                                                                                                                                                                                                                                                                                                                                                                                                                                                                                                                                                                                                                                                                                                                                                                                                                                                                                                                                                                                                                                                                                                                                                                                                                                                                                                                                                                                                                                                                                                                                                                                                                                |                                   |                                   |                                   |                                   |
| Projected Annual Growth 2023-2028                                                                                                                                                                                                                                                                                                                                                                                                                                                                                                                                                                                                                                                                                                                                                                                                                                                                                                                                                                                                                                                                                                                                                                                                                                                                                                                                                                                                                                                                                                                                                                                                                                                                                                                                                                                                                                                                                                                                                                                                                                                                                                                                                                              |                                                                                                                                                                                                                                                                                                                                                                                                                                                                                                                                                                                                                                                                                                                                                                                                                                                                                                                                                                                                                                                                                                                                                                                                                                                                                                                                                                                                                                                                                                                                                                                                                                                                                                                                                                                                                                                                                                                                                                                                                                                                                                                                | 4,583                             |                                   | 97,566                            |                                   |
| Households                                                                                                                                                                                                                                                                                                                                                                                                                                                                                                                                                                                                                                                                                                                                                                                                                                                                                                                                                                                                                                                                                                                                                                                                                                                                                                                                                                                                                                                                                                                                                                                                                                                                                                                                                                                                                                                                                                                                                                                                                                                                                                                                                                                                     | ·                                                                                                                                                                                                                                                                                                                                                                                                                                                                                                                                                                                                                                                                                                                                                                                                                                                                                                                                                                                                                                                                                                                                                                                                                                                                                                                                                                                                                                                                                                                                                                                                                                                                                                                                                                                                                                                                                                                                                                                                                                                                                                                              | 0.47%                             | -0.13%                            | -0.82%                            |                                   |
| Current Year Estimated Households 1,933 10,962 39,857 78,766 5 Year Projected Households 1,943 10,948 39,484 77,889 2020 Census Households 1,844 10,842 39,933 78,943 Projected Annual Growth 2023-2028 0.52% -0.13% -0.93% -1.14% 10.3% -0.93% -1.14% 10.3% -0.93% -1.14% 10.3% -0.93% -1.14% 10.3% 10.0% 10.1% 10.1% 10.4% 10.3% 10.2% 11.2% 11.2% 11.2% 11.2% 11.2% 11.2% 11.2% 11.2% 11.2% 11.2% 11.2% 11.2% 11.2% 11.2% 11.2% 11.2% 11.2% 11.2% 11.2% 11.2% 11.2% 11.2% 11.2% 11.2% 11.2% 11.2% 11.2% 11.2% 11.2% 11.2% 11.2% 11.2% 11.2% 11.2% 11.2% 11.2% 11.2% 11.2% 11.2% 11.2% 11.2% 11.2% 11.2% 11.2% 11.2% 11.2% 11.2% 11.2% 11.2% 11.2% 11.2% 11.2% 11.2% 11.2% 11.2% 11.2% 11.2% 11.2% 11.2% 11.2% 11.2% 11.2% 11.2% 11.2% 11.2% 11.2% 11.2% 11.2% 11.2% 11.2% 11.2% 11.2% 11.2% 11.2% 11.2% 11.2% 11.2% 11.2% 11.2% 11.2% 11.2% 11.2% 11.2% 11.2% 11.2% 11.2% 11.2% 11.2% 11.2% 11.2% 11.2% 11.2% 11.2% 11.2% 11.2% 11.2% 11.2% 11.2% 11.2% 11.2% 11.2% 11.2% 11.2% 11.2% 11.2% 11.2% 11.2% 11.2% 11.2% 11.2% 11.2% 11.2% 11.2% 11.2% 11.2% 11.2% 11.2% 11.2% 11.2% 11.2% 11.2% 11.2% 11.2% 11.2% 11.2% 11.2% 11.2% 11.2% 11.2% 11.2% 11.2% 11.2% 11.2% 11.2% 11.2% 11.2% 11.2% 11.2% 11.2% 11.2% 11.2% 11.2% 11.2% 11.2% 11.2% 11.2% 11.2% 11.2% 11.2% 11.2% 11.2% 11.2% 11.2% 11.2% 11.2% 11.2% 11.2% 11.2% 11.2% 11.2% 11.2% 11.2% 11.2% 11.2% 11.2% 11.2% 11.2% 11.2% 11.2% 11.2% 11.2% 11.2% 11.2% 11.2% 11.2% 11.2% 11.2% 11.2% 11.2% 11.2% 11.2% 11.2% 11.2% 11.2% 11.2% 11.2% 11.2% 11.2% 11.2% 11.2% 11.2% 11.2% 11.2% 11.2% 11.2% 11.2% 11.2% 11.2% 11.2% 11.2% 11.2% 11.2% 11.2% 11.2% 11.2% 11.2% 11.2% 11.2% 11.2% 11.2% 11.2% 11.2% 11.2% 11.2% 11.2% 11.2% 11.2% 11.2% 11.2% 11.2% 11.2% 11.2% 11.2% 11.2% 11.2% 11.2% 11.2% 11.2% 11.2% 11.2% 11.2% 11.2% 11.2% 11.2% 11.2% 11.2% 11.2% 11.2% 11.2% 11.2% 11.2% 11.2% 11.2% 11.2% 11.2% 11.2% 11.2% 11.2% 11.2% 11.2% 11.2% 11.2% 11.2% 11.2% 11.2% 11.2                                                                                 |                                                                                                                                                                                                                                                                                                                                                                                                                                                                                                                                                                                                                                                                                                                                                                                                                                                                                                                                                                                                                                                                                                                                                                                                                                                                                                                                                                                                                                                                                                                                                                                                                                                                                                                                                                                                                                                                                                                                                                                                                                                                                                                                |                                   |                                   |                                   |                                   |
| 5 Year Projected Households         1,943         10,948         39,484         77,889           2020 Census Households         1,844         10,842         39,933         78,943           Projected Annual Growth 2023-2028         0,52%         -0,13%         -0,93%         -1,14%           Age         Est. Population Under 10 Years         11.0%         10,1%         10,4%         10,3%           Est. Population 10-19         14,1%         14,3%         13,0%         12,6%           Est. Population 30-44         15,8%         14,5%         15,9%         16,0%           Est. Population 45-59         20,1%         21,2%         19,9%         19,4%           Est. Population 60-74         18,5%         20,1%         20,3%         20,6%           Est. Population 75 Years or Over         10,1%         8,7%         9,4%         10,0%           Marital Status & Gender         CY Est. Male Population         47,8%         48,4%         47,4%         47,0%           CY Est. Female Population         52,2%         51,6%         52,6%         53,0%           Est. Never Married (ACS)         22,5%         22,1%         29,2%         30,5%           Est. Widowed (ACS)         9,6%         6,1%                                                                                                                                                                                                                                                                                                                                                                                                                                                                                                                                                                                                                                                                                                                                                                                                                                                                                                                                                                | Households                                                                                                                                                                                                                                                                                                                                                                                                                                                                                                                                                                                                                                                                                                                                                                                                                                                                                                                                                                                                                                                                                                                                                                                                                                                                                                                                                                                                                                                                                                                                                                                                                                                                                                                                                                                                                                                                                                                                                                                                                                                                                                                     |                                   |                                   |                                   |                                   |
| 2020 Census Households                                                                                                                                                                                                                                                                                                                                                                                                                                                                                                                                                                                                                                                                                                                                                                                                                                                                                                                                                                                                                                                                                                                                                                                                                                                                                                                                                                                                                                                                                                                                                                                                                                                                                                                                                                                                                                                                                                                                                                                                                                                                                                                                                                                         | Current Year Estimated Households                                                                                                                                                                                                                                                                                                                                                                                                                                                                                                                                                                                                                                                                                                                                                                                                                                                                                                                                                                                                                                                                                                                                                                                                                                                                                                                                                                                                                                                                                                                                                                                                                                                                                                                                                                                                                                                                                                                                                                                                                                                                                              | 1,933                             | 10,962                            | 39,857                            | 78,786                            |
| Age         -0.13%         -0.93%         -1.14%           Est. Population Under 10 Years         11.0%         10.1%         10.4%         10.3%           Est. Population 10-19         14.1%         14.3%         13.0%         12.6%           Est. Population 30-30         10.5%         11.2%         11.12%         11.12%         11.19%         16.0%           Est. Population 30-44         15.8%         14.5%         15.9%         16.0%         19.9%         19.4%         19.9%         19.4%         19.9%         19.4%         19.9%         19.4%         19.9%         19.4%         19.9%         19.4%         19.9%         19.4%         19.9%         19.4%         19.9%         19.4%         19.9%         19.4%         19.9%         19.4%         19.9%         19.4%         19.9%         19.4%         10.0%         19.9%         19.4%         10.0%         19.9%         19.4%         10.0%         19.9%         19.4%         10.0%         19.9%         19.4%         10.0%         10.0%         11.0%         20.3%         20.5%         20.1%         29.2%         30.5%         20.1%         29.2%         30.5%         25.6%         53.0%         10.5%         22.1%         29.2%         30.5%         25.6% </td <td>5 Year Projected Households</td> <td>1,943</td> <td>10,948</td> <td>39,484</td> <td>77,889</td>                                                                                                                                                                                                                                                                                                                                                                                                                                                                                                                                                                                                                                                                                                                                                                                                                              | 5 Year Projected Households                                                                                                                                                                                                                                                                                                                                                                                                                                                                                                                                                                                                                                                                                                                                                                                                                                                                                                                                                                                                                                                                                                                                                                                                                                                                                                                                                                                                                                                                                                                                                                                                                                                                                                                                                                                                                                                                                                                                                                                                                                                                                                    | 1,943                             | 10,948                            | 39,484                            | 77,889                            |
| ### Rest. Population Under 10 Years   11.0%   10.1%   10.4%   10.3%   Est. Population 10-19   14.1%   14.3%   13.0%   12.6%   Est. Population 10-19   14.1%   14.3%   13.0%   12.6%   Est. Population 30-44   15.8%   14.5%   15.9%   16.0%   Est. Population 45-59   20.1%   21.2%   19.9%   19.4%   Est. Population 45-59   20.1%   21.2%   19.9%   19.4%   Est. Population 60-74   18.5%   20.1%   20.3%   20.6%   Est. Population 75 Years or Over   10.1%   8.7%   9.4%   10.0%   Marital Status & Gender   CY Est. Male Population   47.8%   48.4%   47.4%   47.0%   CY Est. Female Population   52.2%   51.6%   52.6%   53.0%   Est. Nover Married (ACS)   22.5%   22.1%   29.2%   30.5%   Est. Nover Married (ACS)   58.7%   64.4%   53.1%   51.1%   Est. Widowed (ACS)   9.6%   6.1%   6.2%   6.4%   Est. Divorced (ACS)   9.2%   7.5%   11.5%   12.1%   Income   Est. HI Inc \$200,000 or more   14.1%   18.9%   11.0%   9.4%   Est. HI Inc \$150,000 to \$74.999   9.3%   15.5%   11.6%   11.4%   Est. HI Inc \$150,000 to \$74.999   19.6%   7.2%   11.5%   12.3%   Est. HI Inc \$50,000 to \$74.999   9.8%   7.2%   11.5%   12.5%   Est. HI Inc \$50,000 to \$74.999   9.6%   7.2%   11.5%   12.5%   Est. HI Inc \$50,000 to \$24.999   7.1%   4.4%   6.6%   7.0%   Est. HI Inc \$150,000 to \$24.999   7.1%   4.4%   6.6%   7.0%   Est. HI Inc \$150,000 to \$24.999   7.1%   4.7%   6.6%   7.0%   Est. HI Inc \$150,000 to \$24.999   7.1%   4.7%   6.6%   7.0%   Est. HI Inc \$150,000 to \$24.999   7.1%   4.7%   6.6%   7.0%   Est. HI Inc \$150,000 to \$24.999   7.1%   4.7%   6.6%   7.0%   Est. HI Inc \$150,000 to \$24.999   7.1%   4.7%   6.6%   7.0%   Est. HI Inc \$150,000 to \$24.999   7.1%   4.7%   6.6%   7.0%   Est. HI Inc \$15,000 to \$24.999   7.1%   4.7%   6.6%   7.0%   Est. HI Inc \$15,000 to \$24.999   7.1%   4.7%   6.6%   7.0%   Est. HI Inc \$15,000 to \$24.999   7.1%   4.7%   6.6%   7.0%   Est. HI Inc \$15,000 to \$24.999   7.1%   4.7%   6.6%   7.0%   Est. HI Inc \$15,000 to \$24.999   7.1%   4.7%   6.6%   7.0%   Est. HI Inc \$15,000 to \$24.999   7.1%   4.7%   6.6%   7.0%   Est. HI Inc \$15,000 to \$                                          | 2020 Census Households                                                                                                                                                                                                                                                                                                                                                                                                                                                                                                                                                                                                                                                                                                                                                                                                                                                                                                                                                                                                                                                                                                                                                                                                                                                                                                                                                                                                                                                                                                                                                                                                                                                                                                                                                                                                                                                                                                                                                                                                                                                                                                         | 1,844                             | 10,842                            | 39,933                            | 78,943                            |
| Est. Population Under 10 Years Est. Population 10-19 Est. Population 10-19 11.1% Est. Population 20-30 10.5% 11.2% 11.2% 11.1% Est. Population 30-44 15.8% 14.5% 15.9% 16.0% Est. Population 30-44 15.8% 14.5% 15.9% 16.0% Est. Population 45-59 20.1% 21.2% 19.9% 19.4% Est. Population 75 Years or Over 10.1%  Marital Status & Gender CY Est. Male Population CY Est. Male Population 52.2% 51.6% 52.6% 53.0%  Est. Never Married (ACS) Est. Now Married (ACS) Est. Now Married (ACS) S8.7% Est. Widowed (ACS) S9.8% Est. Widowed (ACS) S9.8% Est. Widowed (ACS) S9.8% Est. HI Inc \$150,000 to \$199,999 18.2% Est. HI Inc \$150,000 to \$149,999 11.2% 11.5% 12.5% Est. HI Inc \$50,000 to \$74,999 19.6% Est. HI Inc \$50,000 to \$74,999 19.6% Est. HI Inc \$50,000 to \$74,999 19.6% Est. HI Inc \$25,000 to \$34,999 19.6% Est. HI Inc \$25,000 to \$34,999 19.6% Est. HI Inc \$15,000 to \$24,999 19.6% Est. HI Inc \$15,000 to \$34,999 19.6% Est. HI Inc \$35,000 to \$34,999 19 | Projected Annual Growth 2023-2028                                                                                                                                                                                                                                                                                                                                                                                                                                                                                                                                                                                                                                                                                                                                                                                                                                                                                                                                                                                                                                                                                                                                                                                                                                                                                                                                                                                                                                                                                                                                                                                                                                                                                                                                                                                                                                                                                                                                                                                                                                                                                              | 0.52%                             | -0.13%                            | -0.93%                            | -1.14%                            |
| Est. Population Under 10 Years Est. Population 10-19 Est. Population 10-19 11.1% Est. Population 20-30 10.5% 11.2% 11.2% 11.1% Est. Population 30-44 15.8% 14.5% 15.9% 16.0% Est. Population 30-44 15.8% 14.5% 15.9% 16.0% Est. Population 45-59 20.1% 21.2% 19.9% 19.4% Est. Population 75 Years or Over 10.1%  Marital Status & Gender CY Est. Male Population CY Est. Male Population 52.2% 51.6% 52.6% 53.0%  Est. Never Married (ACS) Est. Now Married (ACS) Est. Now Married (ACS) S8.7% Est. Widowed (ACS) S9.8% Est. Widowed (ACS) S9.8% Est. Widowed (ACS) S9.8% Est. HI Inc \$150,000 to \$199,999 18.2% Est. HI Inc \$150,000 to \$149,999 11.2% 11.5% 12.5% Est. HI Inc \$50,000 to \$74,999 19.6% Est. HI Inc \$50,000 to \$74,999 19.6% Est. HI Inc \$50,000 to \$74,999 19.6% Est. HI Inc \$25,000 to \$34,999 19.6% Est. HI Inc \$25,000 to \$34,999 19.6% Est. HI Inc \$15,000 to \$24,999 19.6% Est. HI Inc \$15,000 to \$34,999 19.6% Est. HI Inc \$35,000 to \$34,999 19 |                                                                                                                                                                                                                                                                                                                                                                                                                                                                                                                                                                                                                                                                                                                                                                                                                                                                                                                                                                                                                                                                                                                                                                                                                                                                                                                                                                                                                                                                                                                                                                                                                                                                                                                                                                                                                                                                                                                                                                                                                                                                                                                                |                                   |                                   |                                   |                                   |
| Est. Population 10-19                                                                                                                                                                                                                                                                                                                                                                                                                                                                                                                                                                                                                                                                                                                                                                                                                                                                                                                                                                                                                                                                                                                                                                                                                                                                                                                                                                                                                                                                                                                                                                                                                                                                                                                                                                                                                                                                                                                                                                                                                                                                                                                                                                                          |                                                                                                                                                                                                                                                                                                                                                                                                                                                                                                                                                                                                                                                                                                                                                                                                                                                                                                                                                                                                                                                                                                                                                                                                                                                                                                                                                                                                                                                                                                                                                                                                                                                                                                                                                                                                                                                                                                                                                                                                                                                                                                                                |                                   |                                   |                                   |                                   |
| Est. Population 20-30                                                                                                                                                                                                                                                                                                                                                                                                                                                                                                                                                                                                                                                                                                                                                                                                                                                                                                                                                                                                                                                                                                                                                                                                                                                                                                                                                                                                                                                                                                                                                                                                                                                                                                                                                                                                                                                                                                                                                                                                                                                                                                                                                                                          | ·                                                                                                                                                                                                                                                                                                                                                                                                                                                                                                                                                                                                                                                                                                                                                                                                                                                                                                                                                                                                                                                                                                                                                                                                                                                                                                                                                                                                                                                                                                                                                                                                                                                                                                                                                                                                                                                                                                                                                                                                                                                                                                                              |                                   |                                   |                                   |                                   |
| Est. Population 30-44                                                                                                                                                                                                                                                                                                                                                                                                                                                                                                                                                                                                                                                                                                                                                                                                                                                                                                                                                                                                                                                                                                                                                                                                                                                                                                                                                                                                                                                                                                                                                                                                                                                                                                                                                                                                                                                                                                                                                                                                                                                                                                                                                                                          | ·                                                                                                                                                                                                                                                                                                                                                                                                                                                                                                                                                                                                                                                                                                                                                                                                                                                                                                                                                                                                                                                                                                                                                                                                                                                                                                                                                                                                                                                                                                                                                                                                                                                                                                                                                                                                                                                                                                                                                                                                                                                                                                                              |                                   |                                   |                                   |                                   |
| Est. Population 45-59                                                                                                                                                                                                                                                                                                                                                                                                                                                                                                                                                                                                                                                                                                                                                                                                                                                                                                                                                                                                                                                                                                                                                                                                                                                                                                                                                                                                                                                                                                                                                                                                                                                                                                                                                                                                                                                                                                                                                                                                                                                                                                                                                                                          |                                                                                                                                                                                                                                                                                                                                                                                                                                                                                                                                                                                                                                                                                                                                                                                                                                                                                                                                                                                                                                                                                                                                                                                                                                                                                                                                                                                                                                                                                                                                                                                                                                                                                                                                                                                                                                                                                                                                                                                                                                                                                                                                |                                   |                                   |                                   |                                   |
| Est. Population 60-74 Est. Population 75 Years or Over    10.1%   8.7%   9.4%   10.0%                                                                                                                                                                                                                                                                                                                                                                                                                                                                                                                                                                                                                                                                                                                                                                                                                                                                                                                                                                                                                                                                                                                                                                                                                                                                                                                                                                                                                                                                                                                                                                                                                                                                                                                                                                                                                                                                                                                                                                                                                                                                                                                          |                                                                                                                                                                                                                                                                                                                                                                                                                                                                                                                                                                                                                                                                                                                                                                                                                                                                                                                                                                                                                                                                                                                                                                                                                                                                                                                                                                                                                                                                                                                                                                                                                                                                                                                                                                                                                                                                                                                                                                                                                                                                                                                                |                                   |                                   |                                   |                                   |
| Est. Population 75 Years or Over   10.1%   8.7%   9.4%   10.0%                                                                                                                                                                                                                                                                                                                                                                                                                                                                                                                                                                                                                                                                                                                                                                                                                                                                                                                                                                                                                                                                                                                                                                                                                                                                                                                                                                                                                                                                                                                                                                                                                                                                                                                                                                                                                                                                                                                                                                                                                                                                                                                                                 | · •                                                                                                                                                                                                                                                                                                                                                                                                                                                                                                                                                                                                                                                                                                                                                                                                                                                                                                                                                                                                                                                                                                                                                                                                                                                                                                                                                                                                                                                                                                                                                                                                                                                                                                                                                                                                                                                                                                                                                                                                                                                                                                                            |                                   |                                   |                                   |                                   |
| Marital Status & Gender         47.8%         48.4%         47.4%         47.0%           CY Est. Male Population         52.2%         51.6%         52.6%         53.0%           CY Est. Female Population         52.2%         51.6%         52.6%         53.0%           Est. Never Married (ACS)         22.5%         22.1%         29.2%         30.5%           Est. Now Married (ACS)         58.7%         64.4%         53.1%         51.1%           Est. Widowed (ACS)         9.6%         6.1%         6.2%         6.4%           Est. Divorced (ACS)         9.2%         7.5%         11.5%         12.1%           Income           Est. HH Inc \$20,000 or more         14.1%         18.9%         11.0%         9.4%           Est. HH Inc \$150,000 to \$199,999         13.2%         20.4%         16.3%         15.4%           Est. HH Inc \$55,000 to \$99,999         11.2%         11.1%         12.5%         12.3%           Est. HH Inc \$55,000 to \$49,999         19.6%         13.5%         16.2%         16.6%           Est. HH Inc \$250,000 to \$49,999         9.6%         7.2%         11.5%         12.5%           Est. HH Inc \$25,000 to \$49,999         5.2%         4.4%         6.1%         7.3%                                                                                                                                                                                                                                                                                                                                                                                                                                                                                                                                                                                                                                                                                                                                                                                                                                                                                                                                                      | ·                                                                                                                                                                                                                                                                                                                                                                                                                                                                                                                                                                                                                                                                                                                                                                                                                                                                                                                                                                                                                                                                                                                                                                                                                                                                                                                                                                                                                                                                                                                                                                                                                                                                                                                                                                                                                                                                                                                                                                                                                                                                                                                              |                                   |                                   |                                   |                                   |
| CY Est. Male Population       47.8%       48.4%       47.4%       47.0%         CY Est. Female Population       52.2%       51.6%       52.6%       53.0%         Est. Never Married (ACS)       22.5%       22.1%       29.2%       30.5%         Est. Now Married (ACS)       58.7%       64.4%       53.1%       51.1%         Est. Widowed (ACS)       9.6%       6.1%       6.2%       6.4%         Est. Divorced (ACS)       9.2%       7.5%       11.5%       12.1%         Income       14.1%       18.9%       11.0%       9.4%         Est. HH Inc \$150,000 to \$199,999       9.3%       15.5%       11.6%       11.4%         Est. HH Inc \$50,000 to \$199,999       11.2%       11.1%       12.5%       12.3%         Est. HH Inc \$50,000 to \$74,999       19.6%       13.5%       16.2%       16.6%         Est. HH Inc \$35,000 to \$49,999       9.6%       7.2%       11.5%       12.5%         Est. HH Inc \$25,000 to \$34,999       5.2%       4.4%       6.1%       7.3%         Est. HH Inc \$15,000 to \$24,999       7.1%       4.7%       6.6%       7.0%         Est. HH Inc \$16,000 to \$24,999       7.1%       4.7%       6.6%       7.0%         Est. HH I                                                                                                                                                                                                                                                                                                                                                                                                                                                                                                                                                                                                                                                                                                                                                                                                                                                                                                                                                                                                                  | Est. Population 75 Years or Over                                                                                                                                                                                                                                                                                                                                                                                                                                                                                                                                                                                                                                                                                                                                                                                                                                                                                                                                                                                                                                                                                                                                                                                                                                                                                                                                                                                                                                                                                                                                                                                                                                                                                                                                                                                                                                                                                                                                                                                                                                                                                               | 10.1%                             | 8.7%                              | 9.4%                              | 10.0%                             |
| CY Est. Male Population       47.8%       48.4%       47.4%       47.0%         CY Est. Female Population       52.2%       51.6%       52.6%       53.0%         Est. Never Married (ACS)       22.5%       22.1%       29.2%       30.5%         Est. Now Married (ACS)       58.7%       64.4%       53.1%       51.1%         Est. Widowed (ACS)       9.6%       6.1%       6.2%       6.4%         Est. Divorced (ACS)       9.2%       7.5%       11.5%       12.1%         Income       14.1%       18.9%       11.0%       9.4%         Est. HH Inc \$150,000 to \$199,999       9.3%       15.5%       11.6%       11.4%         Est. HH Inc \$50,000 to \$199,999       11.2%       11.1%       12.5%       12.3%         Est. HH Inc \$50,000 to \$74,999       19.6%       13.5%       16.2%       16.6%         Est. HH Inc \$35,000 to \$49,999       9.6%       7.2%       11.5%       12.5%         Est. HH Inc \$25,000 to \$34,999       5.2%       4.4%       6.1%       7.3%         Est. HH Inc \$15,000 to \$24,999       7.1%       4.7%       6.6%       7.0%         Est. HH Inc \$16,000 to \$24,999       7.1%       4.7%       6.6%       7.0%         Est. HH I                                                                                                                                                                                                                                                                                                                                                                                                                                                                                                                                                                                                                                                                                                                                                                                                                                                                                                                                                                                                                  |                                                                                                                                                                                                                                                                                                                                                                                                                                                                                                                                                                                                                                                                                                                                                                                                                                                                                                                                                                                                                                                                                                                                                                                                                                                                                                                                                                                                                                                                                                                                                                                                                                                                                                                                                                                                                                                                                                                                                                                                                                                                                                                                |                                   |                                   |                                   |                                   |
| CY Est. Female Population         52.2%         51.6%         52.6%         53.0%           Est. Never Married (ACS)         22.5%         22.1%         29.2%         30.5%           Est. Now Married (ACS)         58.7%         64.4%         53.1%         51.1%           Est. Widowed (ACS)         9.6%         6.1%         6.2%         6.4%           Est. Divorced (ACS)         9.2%         7.5%         11.5%         12.1%           Income           Est. HH Inc \$150,000 or more         14.1%         18.9%         11.0%         9.4%           Est. HH Inc \$150,000 to \$199,999         9.3%         15.5%         11.6%         11.1%           Est. HH Inc \$100,000 to \$149,999         18.2%         20.4%         16.3%         15.4%           Est. HH Inc \$50,000 to \$74,999         19.6%         13.5%         16.2%         16.6%           Est. HH Inc \$35,000 to \$49,999         9.6%         7.2%         11.5%         12.5%           Est. HH Inc \$25,000 to \$34,999         5.2%         4.4%         6.1%         7.3%           Est. HH Inc \$15,000 to \$24,999         7.1%         4.7%         6.6%         7.0%           Est. HH Inc \$15,000 to \$24,999         5.6%         4.4%         8.3%         8.3%                                                                                                                                                                                                                                                                                                                                                                                                                                                                                                                                                                                                                                                                                                                                                                                                                                                                                                                                           |                                                                                                                                                                                                                                                                                                                                                                                                                                                                                                                                                                                                                                                                                                                                                                                                                                                                                                                                                                                                                                                                                                                                                                                                                                                                                                                                                                                                                                                                                                                                                                                                                                                                                                                                                                                                                                                                                                                                                                                                                                                                                                                                |                                   |                                   |                                   |                                   |
| Est. Never Married (ACS)                                                                                                                                                                                                                                                                                                                                                                                                                                                                                                                                                                                                                                                                                                                                                                                                                                                                                                                                                                                                                                                                                                                                                                                                                                                                                                                                                                                                                                                                                                                                                                                                                                                                                                                                                                                                                                                                                                                                                                                                                                                                                                                                                                                       |                                                                                                                                                                                                                                                                                                                                                                                                                                                                                                                                                                                                                                                                                                                                                                                                                                                                                                                                                                                                                                                                                                                                                                                                                                                                                                                                                                                                                                                                                                                                                                                                                                                                                                                                                                                                                                                                                                                                                                                                                                                                                                                                |                                   |                                   |                                   |                                   |
| Est. Now Married (ACS)                                                                                                                                                                                                                                                                                                                                                                                                                                                                                                                                                                                                                                                                                                                                                                                                                                                                                                                                                                                                                                                                                                                                                                                                                                                                                                                                                                                                                                                                                                                                                                                                                                                                                                                                                                                                                                                                                                                                                                                                                                                                                                                                                                                         | CY Est. Female Population                                                                                                                                                                                                                                                                                                                                                                                                                                                                                                                                                                                                                                                                                                                                                                                                                                                                                                                                                                                                                                                                                                                                                                                                                                                                                                                                                                                                                                                                                                                                                                                                                                                                                                                                                                                                                                                                                                                                                                                                                                                                                                      | 52.2%                             | 51.6%                             | 52.6%                             | 53.0%                             |
| Est. Now Married (ACS) 58.7% 64.4% 53.1% 61.1% Est. Widowed (ACS) 9.6% 6.1% 6.2% 6.4% Est. Divorced (ACS) 9.2% 7.5% 11.5% 12.1%   Income                                                                                                                                                                                                                                                                                                                                                                                                                                                                                                                                                                                                                                                                                                                                                                                                                                                                                                                                                                                                                                                                                                                                                                                                                                                                                                                                                                                                                                                                                                                                                                                                                                                                                                                                                                                                                                                                                                                                                                                                                                                                       |                                                                                                                                                                                                                                                                                                                                                                                                                                                                                                                                                                                                                                                                                                                                                                                                                                                                                                                                                                                                                                                                                                                                                                                                                                                                                                                                                                                                                                                                                                                                                                                                                                                                                                                                                                                                                                                                                                                                                                                                                                                                                                                                | 00.50/                            | 22.42/                            | 22.22/                            | 00 =0/                            |
| Est. Widowed (ACS)       9.6%       6.1%       6.2%       6.4%         Est. Divorced (ACS)       9.2%       7.5%       11.5%       12.1%         Income         Est. HH Inc \$200,000 or more       14.1%       18.9%       11.0%       9.4%         Est. HH Inc \$150,000 to \$199,999       9.3%       15.5%       11.6%       11.1%         Est. HH Inc \$100,000 to \$149,999       18.2%       20.4%       16.3%       15.4%         Est. HH Inc \$50,000 to \$99,999       11.2%       11.1%       12.5%       12.3%         Est. HH Inc \$50,000 to \$49,999       19.6%       13.5%       16.2%       16.6%         Est. HH Inc \$25,000 to \$34,999       5.2%       4.4%       6.1%       7.3%         Est. HH Inc \$15,000 to \$24,999       7.1%       4.7%       6.6%       7.0%         Est. HH Inc Under \$15,000       5.6%       4.4%       8.3%       8.3%         Est. Average Household Income       \$ 113,802       \$ 154,733       \$ 118,752       \$ 109,912         Est. Median Household Income       \$ 80,359       \$ 110,453       77,362       \$ 71,883         Est. Per Capita Income       \$ 45,544       \$ 56,744       \$ 48,716       \$ 45,692     Businesses and Employees  Est. Total Empl                                                                                                                                                                                                                                                                                                                                                                                                                                                                                                                                                                                                                                                                                                                                                                                                                                                                                                                                                                         |                                                                                                                                                                                                                                                                                                                                                                                                                                                                                                                                                                                                                                                                                                                                                                                                                                                                                                                                                                                                                                                                                                                                                                                                                                                                                                                                                                                                                                                                                                                                                                                                                                                                                                                                                                                                                                                                                                                                                                                                                                                                                                                                |                                   |                                   |                                   |                                   |
| Est. Divorced (ACS)   9.2%   7.5%   11.5%   12.1%                                                                                                                                                                                                                                                                                                                                                                                                                                                                                                                                                                                                                                                                                                                                                                                                                                                                                                                                                                                                                                                                                                                                                                                                                                                                                                                                                                                                                                                                                                                                                                                                                                                                                                                                                                                                                                                                                                                                                                                                                                                                                                                                                              | , ,                                                                                                                                                                                                                                                                                                                                                                                                                                                                                                                                                                                                                                                                                                                                                                                                                                                                                                                                                                                                                                                                                                                                                                                                                                                                                                                                                                                                                                                                                                                                                                                                                                                                                                                                                                                                                                                                                                                                                                                                                                                                                                                            |                                   |                                   |                                   |                                   |
| Income                                                                                                                                                                                                                                                                                                                                                                                                                                                                                                                                                                                                                                                                                                                                                                                                                                                                                                                                                                                                                                                                                                                                                                                                                                                                                                                                                                                                                                                                                                                                                                                                                                                                                                                                                                                                                                                                                                                                                                                                                                                                                                                                                                                                         | ,                                                                                                                                                                                                                                                                                                                                                                                                                                                                                                                                                                                                                                                                                                                                                                                                                                                                                                                                                                                                                                                                                                                                                                                                                                                                                                                                                                                                                                                                                                                                                                                                                                                                                                                                                                                                                                                                                                                                                                                                                                                                                                                              |                                   |                                   |                                   |                                   |
| Est. HH Inc \$200,000 or more       14.1%       18.9%       11.0%       9.4%         Est. HH Inc \$150,000 to \$199,999       9.3%       15.5%       11.6%       11.1%         Est. HH Inc \$100,000 to \$149,999       18.2%       20.4%       16.3%       15.4%         Est. HH Inc \$75,000 to \$99,999       11.2%       11.1%       12.5%       12.3%         Est. HH Inc \$50,000 to \$74,999       19.6%       13.5%       16.2%       16.6%         Est. HH Inc \$35,000 to \$49,999       9.6%       7.2%       11.5%       12.5%         Est. HH Inc \$15,000 to \$24,999       7.1%       4.7%       6.6%       7.0%         Est. HH Inc Under \$15,000       5.6%       4.4%       8.3%       8.3%         Est. Average Household Income       \$ 113,802       \$ 154,733       \$ 118,752       \$ 109,912         Est. Median Household Income       \$ 80,359       \$ 110,453       \$ 77,362       \$ 71,883         Est. Per Capita Income       \$ 45,544       \$ 56,744       \$ 48,716       \$ 45,692     Businesses and Employees  Est. Total Businesses  463  7,767  17,107  45,008  93,686                                                                                                                                                                                                                                                                                                                                                                                                                                                                                                                                                                                                                                                                                                                                                                                                                                                                                                                                                                                                                                                                                          | Est. Divorced (ACS)                                                                                                                                                                                                                                                                                                                                                                                                                                                                                                                                                                                                                                                                                                                                                                                                                                                                                                                                                                                                                                                                                                                                                                                                                                                                                                                                                                                                                                                                                                                                                                                                                                                                                                                                                                                                                                                                                                                                                                                                                                                                                                            | 9.2%                              | 7.5%                              | 11.5%                             | 12.1%                             |
| Est. HH Inc \$200,000 or more       14.1%       18.9%       11.0%       9.4%         Est. HH Inc \$150,000 to \$199,999       9.3%       15.5%       11.6%       11.1%         Est. HH Inc \$100,000 to \$149,999       18.2%       20.4%       16.3%       15.4%         Est. HH Inc \$75,000 to \$99,999       11.2%       11.1%       12.5%       12.3%         Est. HH Inc \$50,000 to \$74,999       19.6%       13.5%       16.2%       16.6%         Est. HH Inc \$35,000 to \$49,999       9.6%       7.2%       11.5%       12.5%         Est. HH Inc \$15,000 to \$24,999       7.1%       4.7%       6.6%       7.0%         Est. HH Inc Under \$15,000       5.6%       4.4%       8.3%       8.3%         Est. Average Household Income       \$ 113,802       \$ 154,733       \$ 118,752       \$ 109,912         Est. Median Household Income       \$ 80,359       \$ 110,453       \$ 77,362       \$ 71,883         Est. Per Capita Income       \$ 45,544       \$ 56,744       \$ 48,716       \$ 45,692     Businesses and Employees  Est. Total Businesses  463  7,767  17,107  45,008  93,686                                                                                                                                                                                                                                                                                                                                                                                                                                                                                                                                                                                                                                                                                                                                                                                                                                                                                                                                                                                                                                                                                          | laceme                                                                                                                                                                                                                                                                                                                                                                                                                                                                                                                                                                                                                                                                                                                                                                                                                                                                                                                                                                                                                                                                                                                                                                                                                                                                                                                                                                                                                                                                                                                                                                                                                                                                                                                                                                                                                                                                                                                                                                                                                                                                                                                         |                                   |                                   |                                   |                                   |
| Est. HH Inc \$150,000 to \$199,999       9.3%       15.5%       11.6%       11.1%         Est. HH Inc \$100,000 to \$149,999       18.2%       20.4%       16.3%       15.4%         Est. HH Inc \$75,000 to \$99,999       11.2%       11.1%       12.5%       12.3%         Est. HH Inc \$50,000 to \$74,999       19.6%       13.5%       16.2%       16.6%         Est. HH Inc \$35,000 to \$49,999       9.6%       7.2%       11.5%       12.5%         Est. HH Inc \$25,000 to \$34,999       5.2%       4.4%       6.1%       7.3%         Est. HH Inc \$15,000 to \$24,999       7.1%       4.7%       6.6%       7.0%         Est. HH Inc Under \$15,000       5.6%       4.4%       8.3%       8.3%         Est. Average Household Income       \$ 113,802       \$ 154,733       \$ 118,752       \$ 109,912         Est. Median Household Income       \$ 80,359       \$ 110,453       77,362       \$ 71,883         Est. Per Capita Income       \$ 45,544       56,744       \$ 48,716       \$ 45,692         Businesses and Employees       7,767       17,107       45,008       93,686                                                                                                                                                                                                                                                                                                                                                                                                                                                                                                                                                                                                                                                                                                                                                                                                                                                                                                                                                                                                                                                                                                    |                                                                                                                                                                                                                                                                                                                                                                                                                                                                                                                                                                                                                                                                                                                                                                                                                                                                                                                                                                                                                                                                                                                                                                                                                                                                                                                                                                                                                                                                                                                                                                                                                                                                                                                                                                                                                                                                                                                                                                                                                                                                                                                                | 1.4.10/                           | 10.00/                            | 11.00/                            | 0.40/                             |
| Est. HH Inc \$100,000 to \$149,999       18.2%       20.4%       16.3%       15.4%         Est. HH Inc \$75,000 to \$99,999       11.2%       11.1%       12.5%       12.3%         Est. HH Inc \$50,000 to \$74,999       19.6%       13.5%       16.2%       16.6%         Est. HH Inc \$35,000 to \$49,999       9.6%       7.2%       11.5%       12.5%         Est. HH Inc \$25,000 to \$34,999       5.2%       4.4%       6.1%       7.3%         Est. HH Inc \$15,000 to \$24,999       7.1%       4.7%       6.6%       7.0%         Est. HH Inc Under \$15,000       5.6%       4.4%       8.3%       8.3%         Est. Average Household Income       \$ 113,802       \$ 154,733       \$ 118,752       \$ 109,912         Est. Median Household Income       \$ 80,359       \$ 110,453       77,362       \$ 71,883         Est. Per Capita Income       \$ 45,544       56,744       48,716       \$ 45,692         Businesses and Employees       463       1,043       3,221       7,126         Est. Total Employees       7,767       17,107       45,008       93,686                                                                                                                                                                                                                                                                                                                                                                                                                                                                                                                                                                                                                                                                                                                                                                                                                                                                                                                                                                                                                                                                                                                      | ·                                                                                                                                                                                                                                                                                                                                                                                                                                                                                                                                                                                                                                                                                                                                                                                                                                                                                                                                                                                                                                                                                                                                                                                                                                                                                                                                                                                                                                                                                                                                                                                                                                                                                                                                                                                                                                                                                                                                                                                                                                                                                                                              |                                   |                                   |                                   |                                   |
| Est. HH Inc \$75,000 to \$99,999       11.2%       11.1%       12.5%       12.3%         Est. HH Inc \$50,000 to \$74,999       19.6%       13.5%       16.2%       16.6%         Est. HH Inc \$35,000 to \$49,999       9.6%       7.2%       11.5%       12.5%         Est. HH Inc \$25,000 to \$34,999       5.2%       4.4%       6.1%       7.3%         Est. HH Inc \$15,000 to \$24,999       7.1%       4.7%       6.6%       7.0%         Est. HH Inc Under \$15,000       5.6%       4.4%       8.3%       8.3%         Est. Average Household Income       \$ 113,802       \$ 154,733       \$ 118,752       \$ 109,912         Est. Median Household Income       \$ 80,359       \$ 110,453       77,362       \$ 71,883         Est. Per Capita Income       \$ 45,544       \$ 56,744       48,716       \$ 45,692         Businesses and Employees       463       1,043       3,221       7,126         Est. Total Businesses       463       1,043       3,221       7,126         Est. Total Employees       7,767       17,107       45,008       93,686                                                                                                                                                                                                                                                                                                                                                                                                                                                                                                                                                                                                                                                                                                                                                                                                                                                                                                                                                                                                                                                                                                                                  |                                                                                                                                                                                                                                                                                                                                                                                                                                                                                                                                                                                                                                                                                                                                                                                                                                                                                                                                                                                                                                                                                                                                                                                                                                                                                                                                                                                                                                                                                                                                                                                                                                                                                                                                                                                                                                                                                                                                                                                                                                                                                                                                |                                   |                                   |                                   |                                   |
| Est. HH Inc \$50,000 to \$74,999       19.6%       13.5%       16.2%       16.6%         Est. HH Inc \$35,000 to \$49,999       9.6%       7.2%       11.5%       12.5%         Est. HH Inc \$25,000 to \$34,999       5.2%       4.4%       6.1%       7.3%         Est. HH Inc \$15,000 to \$24,999       7.1%       4.7%       6.6%       7.0%         Est. HH Inc Under \$15,000       5.6%       4.4%       8.3%       8.3%         Est. Average Household Income       \$ 113,802       \$ 154,733       \$ 118,752       \$ 109,912         Est. Median Household Income       \$ 80,359       \$ 110,453       \$ 77,362       \$ 71,883         Est. Per Capita Income       \$ 45,544       \$ 56,744       \$ 48,716       \$ 45,692         Businesses and Employees         Est. Total Businesses       463       1,043       3,221       7,126         Est. Total Employees       7,767       17,107       45,008       93,686                                                                                                                                                                                                                                                                                                                                                                                                                                                                                                                                                                                                                                                                                                                                                                                                                                                                                                                                                                                                                                                                                                                                                                                                                                                                   |                                                                                                                                                                                                                                                                                                                                                                                                                                                                                                                                                                                                                                                                                                                                                                                                                                                                                                                                                                                                                                                                                                                                                                                                                                                                                                                                                                                                                                                                                                                                                                                                                                                                                                                                                                                                                                                                                                                                                                                                                                                                                                                                |                                   |                                   |                                   |                                   |
| Est. HH Inc \$35,000 to \$49,999       9.6%       7.2%       11.5%       12.5%         Est. HH Inc \$25,000 to \$34,999       5.2%       4.4%       6.1%       7.3%         Est. HH Inc \$15,000 to \$24,999       7.1%       4.7%       6.6%       7.0%         Est. HH Inc Under \$15,000       5.6%       4.4%       8.3%       8.3%         Est. Average Household Income       \$ 113,802       154,733       118,752       109,912         Est. Median Household Income       \$ 80,359       110,453       77,362       71,883         Est. Per Capita Income       \$ 45,544       56,744       48,716       45,692         Businesses and Employees         Est. Total Businesses       463       1,043       3,221       7,126         Est. Total Employees       7,767       17,107       45,008       93,686                                                                                                                                                                                                                                                                                                                                                                                                                                                                                                                                                                                                                                                                                                                                                                                                                                                                                                                                                                                                                                                                                                                                                                                                                                                                                                                                                                                       |                                                                                                                                                                                                                                                                                                                                                                                                                                                                                                                                                                                                                                                                                                                                                                                                                                                                                                                                                                                                                                                                                                                                                                                                                                                                                                                                                                                                                                                                                                                                                                                                                                                                                                                                                                                                                                                                                                                                                                                                                                                                                                                                |                                   |                                   |                                   |                                   |
| Est. HH Inc \$25,000 to \$34,999       5.2%       4.4%       6.1%       7.3%         Est. HH Inc \$15,000 to \$24,999       7.1%       4.7%       6.6%       7.0%         Est. HH Inc Under \$15,000       5.6%       4.4%       8.3%       8.3%         Est. Average Household Income       \$ 113,802       154,733       118,752       109,912         Est. Median Household Income       \$ 80,359       110,453       77,362       71,883         Est. Per Capita Income       \$ 45,544       56,744       48,716       45,692         Businesses and Employees         Est. Total Businesses       463       1,043       3,221       7,126         Est. Total Employees       7,767       17,107       45,008       93,686                                                                                                                                                                                                                                                                                                                                                                                                                                                                                                                                                                                                                                                                                                                                                                                                                                                                                                                                                                                                                                                                                                                                                                                                                                                                                                                                                                                                                                                                              |                                                                                                                                                                                                                                                                                                                                                                                                                                                                                                                                                                                                                                                                                                                                                                                                                                                                                                                                                                                                                                                                                                                                                                                                                                                                                                                                                                                                                                                                                                                                                                                                                                                                                                                                                                                                                                                                                                                                                                                                                                                                                                                                |                                   |                                   |                                   |                                   |
| Est. HH Inc \$15,000 to \$24,999       7.1%       4.7%       6.6%       7.0%         Est. HH Inc Under \$15,000       5.6%       4.4%       8.3%       8.3%         Est. Average Household Income       \$ 113,802       154,733       118,752       109,912         Est. Median Household Income       \$ 80,359       110,453       77,362       71,883         Est. Per Capita Income       \$ 45,544       56,744       48,716       45,692         Businesses and Employees         Est. Total Businesses       463       1,043       3,221       7,126         Est. Total Employees       7,767       17,107       45,008       93,686                                                                                                                                                                                                                                                                                                                                                                                                                                                                                                                                                                                                                                                                                                                                                                                                                                                                                                                                                                                                                                                                                                                                                                                                                                                                                                                                                                                                                                                                                                                                                                   |                                                                                                                                                                                                                                                                                                                                                                                                                                                                                                                                                                                                                                                                                                                                                                                                                                                                                                                                                                                                                                                                                                                                                                                                                                                                                                                                                                                                                                                                                                                                                                                                                                                                                                                                                                                                                                                                                                                                                                                                                                                                                                                                |                                   |                                   |                                   |                                   |
| Est. HH Inc Under \$15,000       5.6%       4.4%       8.3%       8.3%         Est. Average Household Income       \$ 113,802       \$ 154,733       \$ 118,752       \$ 109,912         Est. Median Household Income       \$ 80,359       \$ 110,453       \$ 77,362       \$ 71,883         Est. Per Capita Income       \$ 45,544       \$ 56,744       \$ 48,716       \$ 45,692         Businesses and Employees       Est. Total Businesses       463       1,043       3,221       7,126         Est. Total Employees       7,767       17,107       45,008       93,686                                                                                                                                                                                                                                                                                                                                                                                                                                                                                                                                                                                                                                                                                                                                                                                                                                                                                                                                                                                                                                                                                                                                                                                                                                                                                                                                                                                                                                                                                                                                                                                                                               |                                                                                                                                                                                                                                                                                                                                                                                                                                                                                                                                                                                                                                                                                                                                                                                                                                                                                                                                                                                                                                                                                                                                                                                                                                                                                                                                                                                                                                                                                                                                                                                                                                                                                                                                                                                                                                                                                                                                                                                                                                                                                                                                |                                   |                                   |                                   |                                   |
| Est. Average Household Income       \$ 113,802       \$ 154,733       \$ 118,752       \$ 109,912         Est. Median Household Income       \$ 80,359       \$ 110,453       \$ 77,362       \$ 71,883         Est. Per Capita Income       \$ 45,544       \$ 56,744       \$ 48,716       \$ 45,692         Businesses and Employees       Est. Total Businesses       463       1,043       3,221       7,126         Est. Total Employees       7,767       17,107       45,008       93,686                                                                                                                                                                                                                                                                                                                                                                                                                                                                                                                                                                                                                                                                                                                                                                                                                                                                                                                                                                                                                                                                                                                                                                                                                                                                                                                                                                                                                                                                                                                                                                                                                                                                                                              | the state of the s |                                   |                                   |                                   |                                   |
| Est. Median Household Income       \$ 80,359       \$ 110,453       \$ 77,362       \$ 71,883         Est. Per Capita Income       \$ 45,544       \$ 56,744       \$ 48,716       \$ 45,692         Businesses and Employees       Est. Total Businesses       463       1,043       3,221       7,126         Est. Total Employees       7,767       17,107       45,008       93,686                                                                                                                                                                                                                                                                                                                                                                                                                                                                                                                                                                                                                                                                                                                                                                                                                                                                                                                                                                                                                                                                                                                                                                                                                                                                                                                                                                                                                                                                                                                                                                                                                                                                                                                                                                                                                        | ·                                                                                                                                                                                                                                                                                                                                                                                                                                                                                                                                                                                                                                                                                                                                                                                                                                                                                                                                                                                                                                                                                                                                                                                                                                                                                                                                                                                                                                                                                                                                                                                                                                                                                                                                                                                                                                                                                                                                                                                                                                                                                                                              |                                   |                                   |                                   |                                   |
| Est. Per Capita Income       \$ 45,544       \$ 56,744       \$ 48,716       \$ 45,692         Businesses and Employees       56,744       \$ 48,716       \$ 45,692         Est. Total Businesses       463       1,043       3,221       7,126         Est. Total Employees       7,767       17,107       45,008       93,686                                                                                                                                                                                                                                                                                                                                                                                                                                                                                                                                                                                                                                                                                                                                                                                                                                                                                                                                                                                                                                                                                                                                                                                                                                                                                                                                                                                                                                                                                                                                                                                                                                                                                                                                                                                                                                                                               | •                                                                                                                                                                                                                                                                                                                                                                                                                                                                                                                                                                                                                                                                                                                                                                                                                                                                                                                                                                                                                                                                                                                                                                                                                                                                                                                                                                                                                                                                                                                                                                                                                                                                                                                                                                                                                                                                                                                                                                                                                                                                                                                              |                                   |                                   |                                   | ·                                 |
| Businesses and Employees         Est. Total Businesses       463       1,043       3,221       7,126         Est. Total Employees       7,767       17,107       45,008       93,686                                                                                                                                                                                                                                                                                                                                                                                                                                                                                                                                                                                                                                                                                                                                                                                                                                                                                                                                                                                                                                                                                                                                                                                                                                                                                                                                                                                                                                                                                                                                                                                                                                                                                                                                                                                                                                                                                                                                                                                                                           |                                                                                                                                                                                                                                                                                                                                                                                                                                                                                                                                                                                                                                                                                                                                                                                                                                                                                                                                                                                                                                                                                                                                                                                                                                                                                                                                                                                                                                                                                                                                                                                                                                                                                                                                                                                                                                                                                                                                                                                                                                                                                                                                |                                   |                                   |                                   |                                   |
| Est. Total Businesses       463       1,043       3,221       7,126         Est. Total Employees       7,767       17,107       45,008       93,686                                                                                                                                                                                                                                                                                                                                                                                                                                                                                                                                                                                                                                                                                                                                                                                                                                                                                                                                                                                                                                                                                                                                                                                                                                                                                                                                                                                                                                                                                                                                                                                                                                                                                                                                                                                                                                                                                                                                                                                                                                                            | Lot. 1 of Ouplie moonio                                                                                                                                                                                                                                                                                                                                                                                                                                                                                                                                                                                                                                                                                                                                                                                                                                                                                                                                                                                                                                                                                                                                                                                                                                                                                                                                                                                                                                                                                                                                                                                                                                                                                                                                                                                                                                                                                                                                                                                                                                                                                                        | Ψ -10,0-11                        | 00,1-11                           | 40,110                            | Ψ 40,002                          |
| Est. Total Businesses       463       1,043       3,221       7,126         Est. Total Employees       7,767       17,107       45,008       93,686                                                                                                                                                                                                                                                                                                                                                                                                                                                                                                                                                                                                                                                                                                                                                                                                                                                                                                                                                                                                                                                                                                                                                                                                                                                                                                                                                                                                                                                                                                                                                                                                                                                                                                                                                                                                                                                                                                                                                                                                                                                            | Businesses and Employees                                                                                                                                                                                                                                                                                                                                                                                                                                                                                                                                                                                                                                                                                                                                                                                                                                                                                                                                                                                                                                                                                                                                                                                                                                                                                                                                                                                                                                                                                                                                                                                                                                                                                                                                                                                                                                                                                                                                                                                                                                                                                                       |                                   |                                   |                                   |                                   |
| Est. Total Employees 7,767 17,107 45,008 93,686                                                                                                                                                                                                                                                                                                                                                                                                                                                                                                                                                                                                                                                                                                                                                                                                                                                                                                                                                                                                                                                                                                                                                                                                                                                                                                                                                                                                                                                                                                                                                                                                                                                                                                                                                                                                                                                                                                                                                                                                                                                                                                                                                                |                                                                                                                                                                                                                                                                                                                                                                                                                                                                                                                                                                                                                                                                                                                                                                                                                                                                                                                                                                                                                                                                                                                                                                                                                                                                                                                                                                                                                                                                                                                                                                                                                                                                                                                                                                                                                                                                                                                                                                                                                                                                                                                                | 463                               | 1.043                             | 3.221                             | 7.126                             |
|                                                                                                                                                                                                                                                                                                                                                                                                                                                                                                                                                                                                                                                                                                                                                                                                                                                                                                                                                                                                                                                                                                                                                                                                                                                                                                                                                                                                                                                                                                                                                                                                                                                                                                                                                                                                                                                                                                                                                                                                                                                                                                                                                                                                                |                                                                                                                                                                                                                                                                                                                                                                                                                                                                                                                                                                                                                                                                                                                                                                                                                                                                                                                                                                                                                                                                                                                                                                                                                                                                                                                                                                                                                                                                                                                                                                                                                                                                                                                                                                                                                                                                                                                                                                                                                                                                                                                                |                                   |                                   |                                   |                                   |
| Race                                                                                                                                                                                                                                                                                                                                                                                                                                                                                                                                                                                                                                                                                                                                                                                                                                                                                                                                                                                                                                                                                                                                                                                                                                                                                                                                                                                                                                                                                                                                                                                                                                                                                                                                                                                                                                                                                                                                                                                                                                                                                                                                                                                                           |                                                                                                                                                                                                                                                                                                                                                                                                                                                                                                                                                                                                                                                                                                                                                                                                                                                                                                                                                                                                                                                                                                                                                                                                                                                                                                                                                                                                                                                                                                                                                                                                                                                                                                                                                                                                                                                                                                                                                                                                                                                                                                                                | . ,. 01                           | ,.01                              | ,500                              | 23,200                            |
|                                                                                                                                                                                                                                                                                                                                                                                                                                                                                                                                                                                                                                                                                                                                                                                                                                                                                                                                                                                                                                                                                                                                                                                                                                                                                                                                                                                                                                                                                                                                                                                                                                                                                                                                                                                                                                                                                                                                                                                                                                                                                                                                                                                                                | Race                                                                                                                                                                                                                                                                                                                                                                                                                                                                                                                                                                                                                                                                                                                                                                                                                                                                                                                                                                                                                                                                                                                                                                                                                                                                                                                                                                                                                                                                                                                                                                                                                                                                                                                                                                                                                                                                                                                                                                                                                                                                                                                           |                                   |                                   |                                   |                                   |