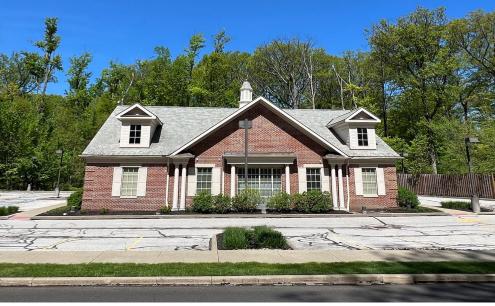

# FREESTANDING FORMER BANK AT LEGACY VILLAGE

Lyndhurst, Ohio

# HIGHLIGHTS

- AVAILABLE: 4,116 SF freestanding building with drive-thru lanes on 0.62 AC
- Lease, ground lease, or build to suit
- Previously occupied by Fifth Third Bank
- CLASS B COMMUNITY BUSINESS **DISTRICTS**
- Legacy Village has 600,000 square feet of upscale retail and fine restaurants, 20,000 square feet of Class A office, and 135 hotel rooms
- Join major retailers and restaurants such as The Cheesecake Factory, Arhaus, Lilly Pulitzer, Crate & Barrel, and The Capital Grille that attract 4.3 million visits annually