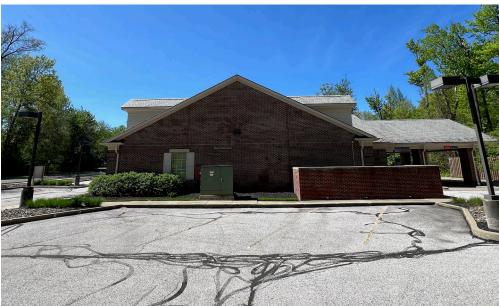

# FREESTANDING FORMER BANK AT LEGACY VILLAGE

Lyndhurst, Ohio

# HIGHLIGHTS

- AVAILABLE: 4,116 SF freestanding building with drive-thru lanes on 0.62 AC
- Lease, ground lease, or build to suit
- Previously occupied by Fifth Third Bank
- CLASS B COMMUNITY BUSINESS **DISTRICTS**
- Legacy Village has 600,000 square feet of upscale retail and fine restaurants, 20,000 square feet of Class A office, and 135 hotel rooms
- Join major retailers and restaurants such as The Cheesecake Factory, Arhaus, Lilly Pulitzer, Crate & Barrel, and The Capital Grille that attract 4.3 million visits annually