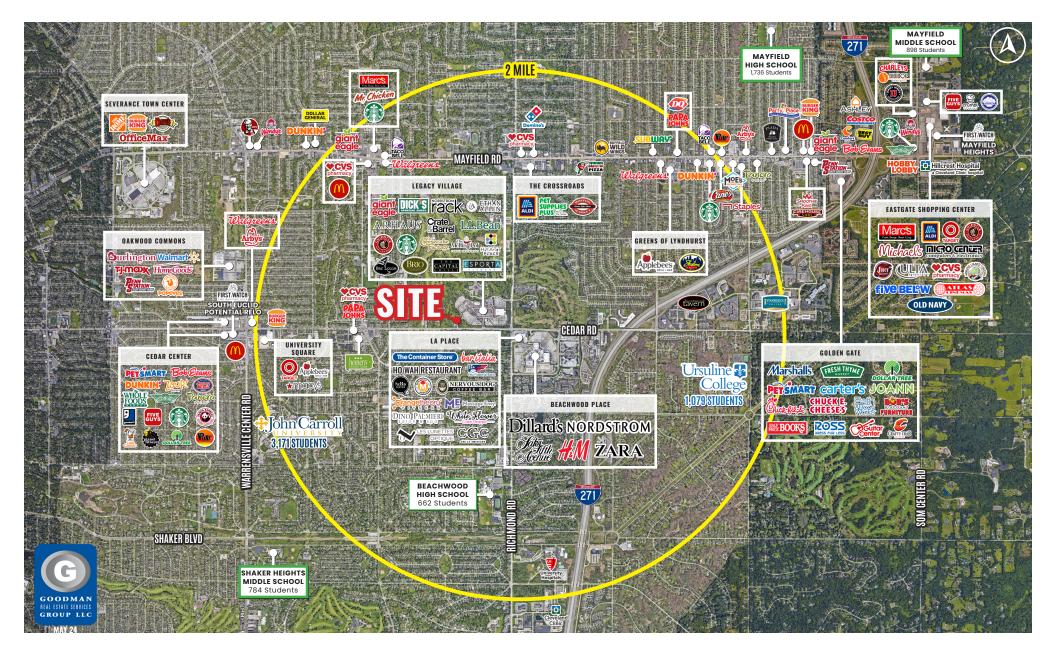

# DEMOGRAPHICS

| POPULATION            | 3 MILE    | 5 MILE   | 7 MILE   |
|-----------------------|-----------|----------|----------|
| 2029 Projection       | 104,486   | 249,041  | 413,151  |
| 2024 Estimate         | 106,537   | 255,501  | 427,577  |
|                       |           |          |          |
| INCOME                | 3 MILE    | 5 MILE   | 7 MILE   |
| 2024 Average          | \$109,204 | \$90,767 | \$77,135 |
| 2024 Median           | \$77,256  | \$58,612 | \$46,431 |
|                       |           |          |          |
| DAYTIME<br>POPULATION | 3 MILE    | 5 MILE   | 7 MILE   |
| 2024 Employees        | 42,372    | 96,848   | 273,009  |