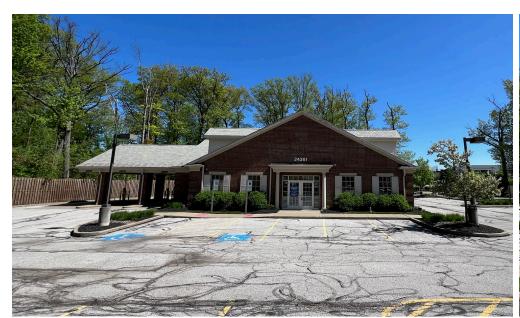

# FREESTANDING FORMER BANK **AT LEGACY VILLAGE**

Lyndhurst, Ohio

# HIGHLIGHTS

- AVAILABLE: 4,116 SF freestanding building with drive-thru lanes on 0.62 AC
- Lease, ground lease, or build to suit
- Previously occupied by Fifth Third Bank
- CLASS B COMMUNITY BUSINESS **DISTRICTS**
- Legacy Village has 600,000 square feet of upscale retail and fine restaurants, 20,000 square feet of Class A office, and 135 hotel rooms
- Join major retailers and restaurants such as The Cheesecake Factory, Arhaus, Lilly Pulitzer, Crate & Barrel, and The Capital Grille that attract 4.3 million visits annually