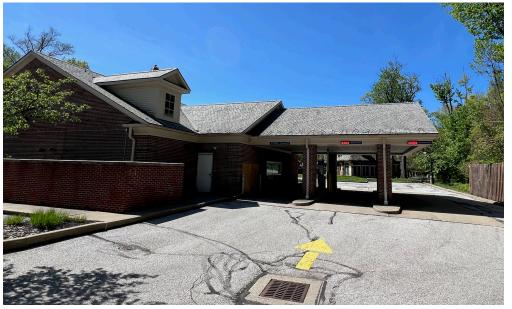

# FREESTANDING FORMER BANK AT LEGACY VILLAGE

Lyndhurst, Ohio

# HIGHLIGHTS

- AVAILABLE: 4,116 SF freestanding building with drive-thru lanes on 0.62 AC
- Lease, ground lease, or build to suit
- Previously occupied by Fifth Third Bank
- CLASS B COMMUNITY BUSINESS **DISTRICTS**
- Legacy Village has 600,000 square feet of upscale retail and fine restaurants, 20,000 square feet of Class A office, and 135 hotel rooms
- Join major retailers and restaurants such as The Cheesecake Factory, Arhaus, Lilly Pulitzer, Crate & Barrel, and The Capital Grille that attract 4.3 million visits annually