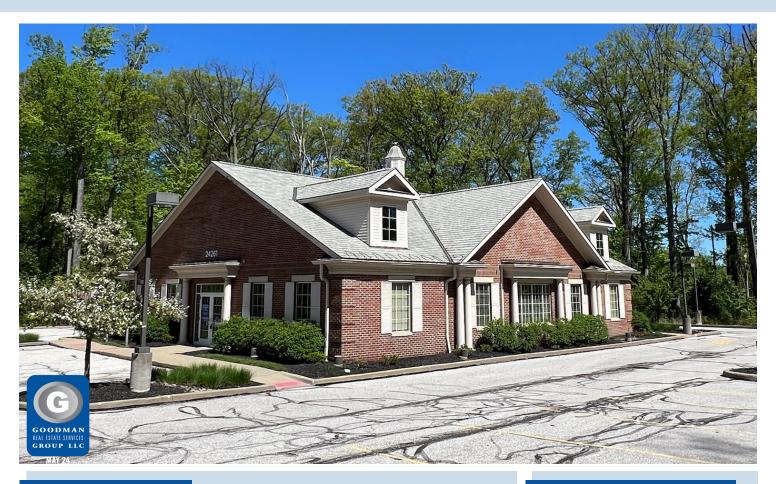

# FREESTANDING FORMER BANK **AT LEGACY VILLAGE**

Lyndhurst, Ohio

# HIGHLIGHTS

- AVAILABLE: 4,116 SF freestanding building with drive-thru lanes on 0.62 AC
- Lease, ground lease, or build to suit
- Previously occupied by Fifth Third Bank
- CLASS B COMMUNITY BUSINESS **DISTRICTS**
- Legacy Village has 600,000 square feet of upscale retail and fine restaurants, 20,000 square feet of Class A office, and 135 hotel rooms
- Join major retailers and restaurants such as The Cheesecake Factory, Arhaus, Lilly Pulitzer, Crate & Barrel, and The Capital Grille that attract 4.3 million visits annually