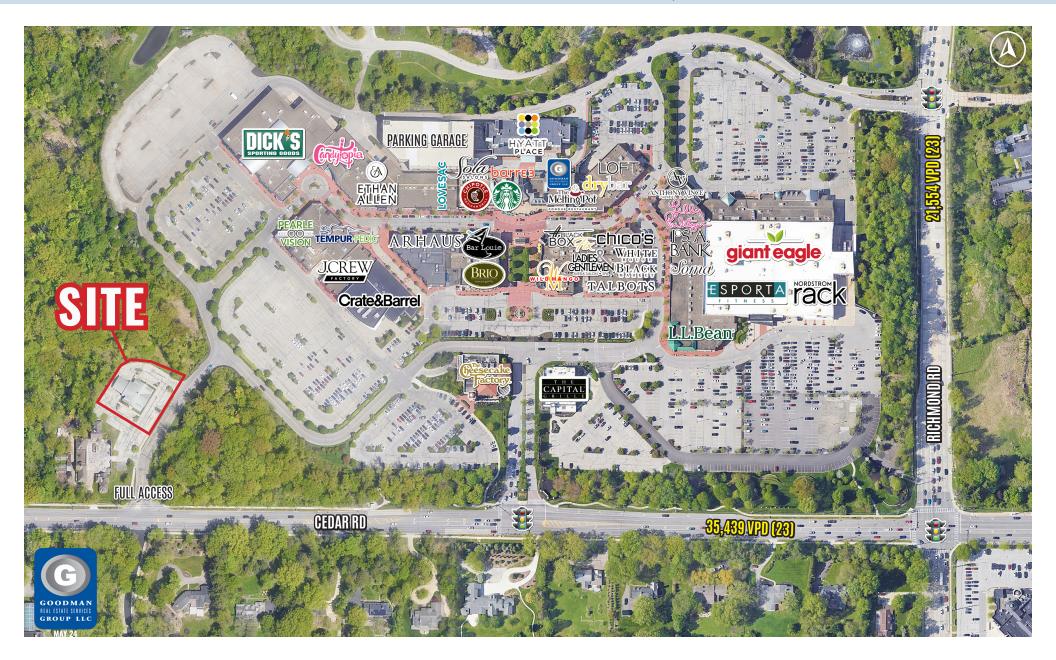

# HIGHLIGHTS

- AVAILABLE: 4,116 SF freestanding building with drive-thru lanes on 0.62 AC
- Lease, ground lease, or build to suit
- Previously occupied by Fifth Third Bank
- CLASS B COMMUNITY BUSINESS **DISTRICTS**
- Legacy Village has 600,000 square feet of upscale retail and fine restaurants, 20,000 square feet of Class A office, and 135 hotel rooms
- Join major retailers and restaurants such as The Cheesecake Factory, Arhaus, Lilly Pulitzer, Crate & Barrel, and The Capital Grille that attract 4.3 million visits annually