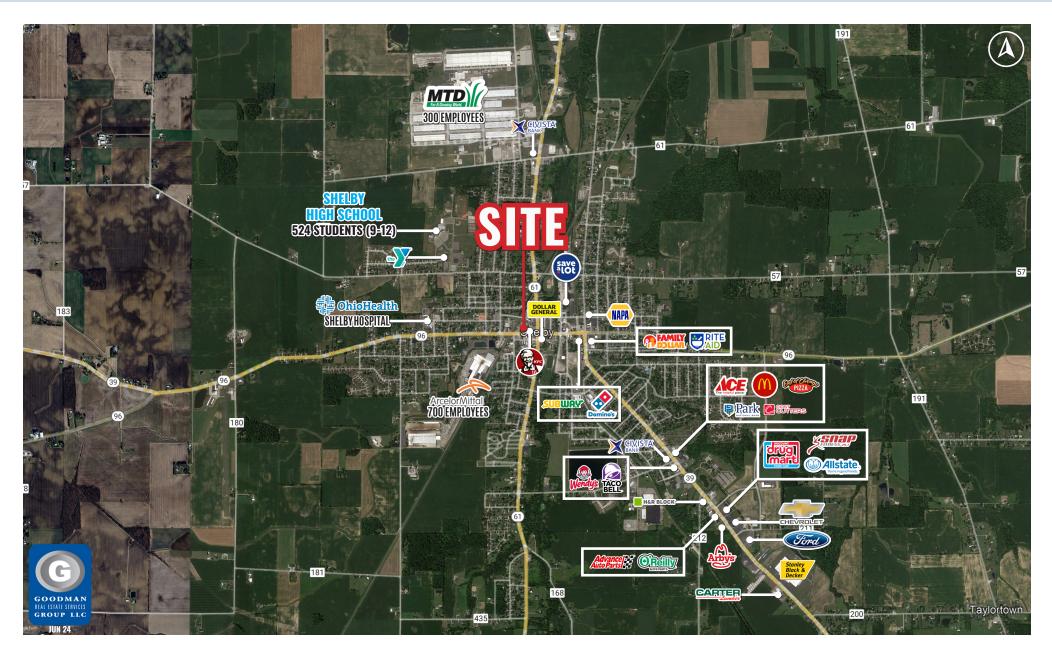

## **FORMER BANK BUILDING**

85 West Main Street Shelby, Ohio

#### HIGHLIGHTS

- AVAILABLE: 2,765 SF freestanding building on 0.15 AC for purchase
- PURCHASE PRICE: \$200,000
- Shelby is located in Richland County, is part of the Mansfield Micropolitan Statistical Area (population: 124,936), and is approximately 11 miles northwest of Mansfield
- Pylon signage and drive-thru/pick-up window

#### DEMOGRAPHICS

| 5 MILE   | 10 MILE                                                      | 15 MILE                                                                                                 |
|----------|--------------------------------------------------------------|---------------------------------------------------------------------------------------------------------|
| 13,264   | 44,581                                                       | 146,694                                                                                                 |
| 13,633   | 45,277                                                       | 149,264                                                                                                 |
|          |                                                              |                                                                                                         |
| 5 MILE   | 10 MILE                                                      | 15 MILE                                                                                                 |
| \$72,637 | \$75,660                                                     | \$72,905                                                                                                |
| \$63,747 | \$61,947                                                     | \$56,583                                                                                                |
|          |                                                              |                                                                                                         |
| 5 MILE   | 10 MILE                                                      | 15 MILE                                                                                                 |
| 3,642    | 17,058                                                       | 49,216                                                                                                  |
|          | 13,264<br>13,633<br>5 MILE<br>\$72,637<br>\$63,747<br>5 MILE | 13,264 44,581   13,633 45,277   5 MILE 10 MILE   \$72,637 \$75,660   \$63,747 \$61,947   5 MILE 10 MILE |