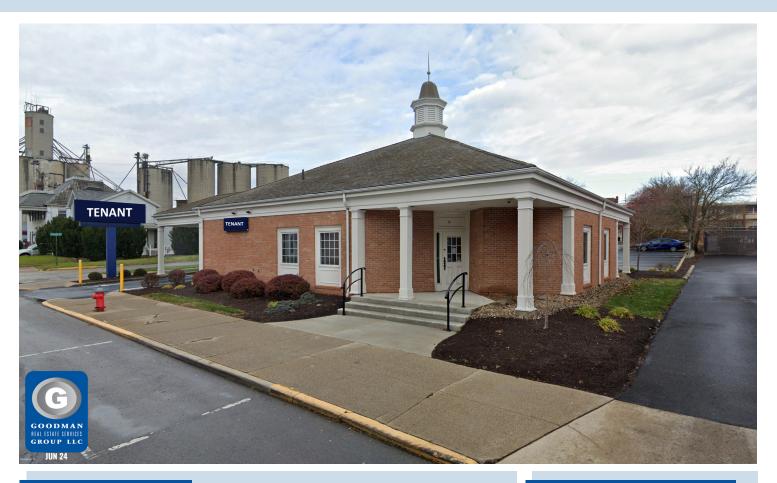

## **FORMER BANK BUILDING**

85 West Main Street Shelby, Ohio

#### HIGHLIGHTS

- AVAILABLE: 2,765 SF freestanding building on 0.15 AC for purchase
- PURCHASE PRICE: \$200,000
- Shelby is located in Richland County, is part of the Mansfield Micropolitan Statistical Area (population: 124,936), and is approximately 11 miles northwest of Mansfield
- Pylon signage and drive-thru/pick-up window