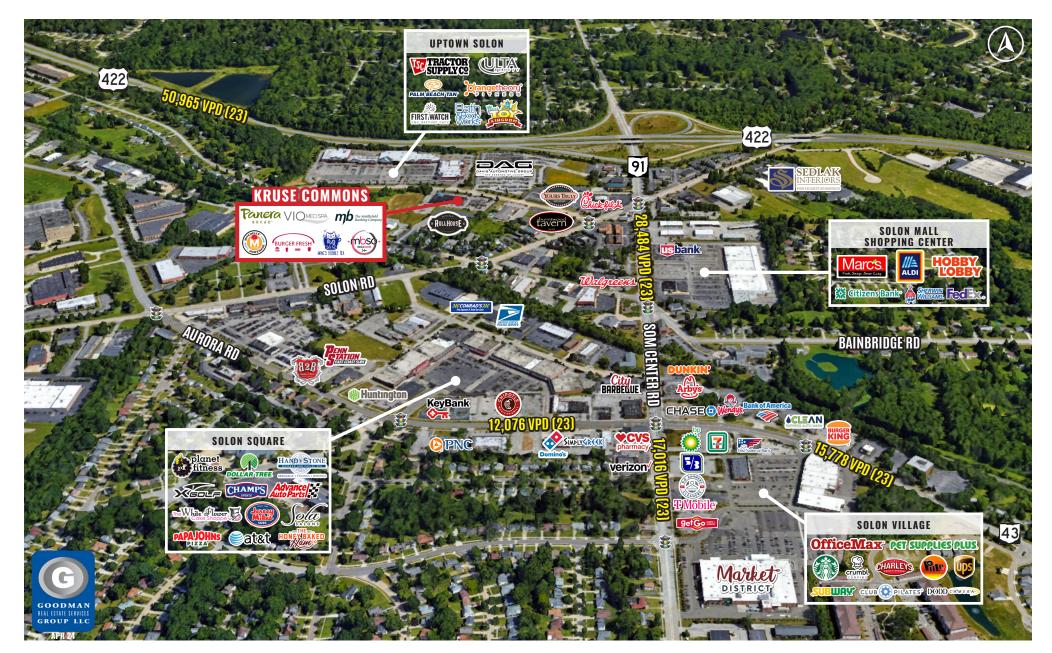

# HIGHLIGHTS

- AVAILABLE: 3,788 SF with 44' of frontage (potentially divisible)
- Located on Kruse Drive in the heart of Solon's retail and entertainment district
- Kruse Commons is one of the city's busiest and most beautiful shopping centers
- Join Panera, Mitchell's Ice Cream, VIO Med Spa, Burger Fresh, The Middlefield Banking Company, and more
- Other nearby businesses include Ulta, Bath and Body Works, First Watch, RollHouse Entertainment, Sir Troy's Toy Kingdom, BMW, Range Rover, Jaguar, Yours Truly, Chick-fil-A, and more