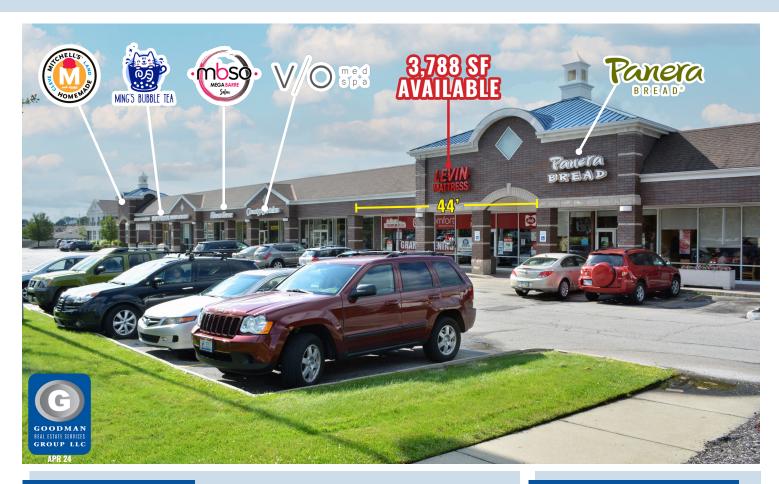

# **KRUSE COMMONS**

Solon, Ohio

# HIGHLIGHTS

- AVAILABLE: 3,788 SF with 44' of frontage (potentially divisible)
- Located on Kruse Drive in the heart of Solon's retail and entertainment district
- Kruse Commons is one of the city's busiest and most beautiful shopping centers
- Join Panera, Mitchell's Ice Cream, VIO Med Spa, Burger Fresh, The Middlefield Banking Company, and more
- Other nearby businesses include Ulta, Bath and Body Works, First Watch, RollHouse Entertainment, Sir Troy's Toy Kingdom, BMW, Range Rover, Jaguar, Yours Truly, Chick-fil-A, and more