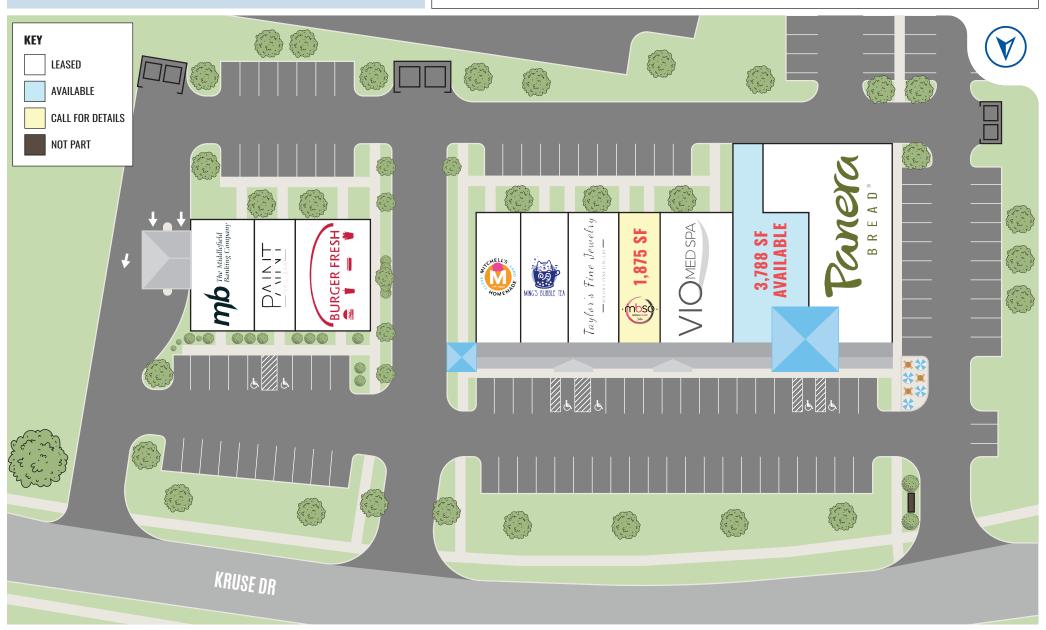

# HIGHLIGHTS

- AVAILABLE: 3,788 SF with 44' of frontage (potentially divisible)
- Located on Kruse Drive in the heart of Solon's retail and entertainment district
- Kruse Commons is one of the city's busiest and most beautiful shopping centers
- Join Panera, Mitchell's Ice Cream, VIO Med Spa, Burger Fresh, The Middlefield Banking Company, and more
- Other nearby businesses include Ulta, Bath and Body Works, First Watch, RollHouse Entertainment, Sir Troy's Toy Kingdom, BMW, Range Rover, Jaguar, Yours Truly, Chick-fil-A, and more