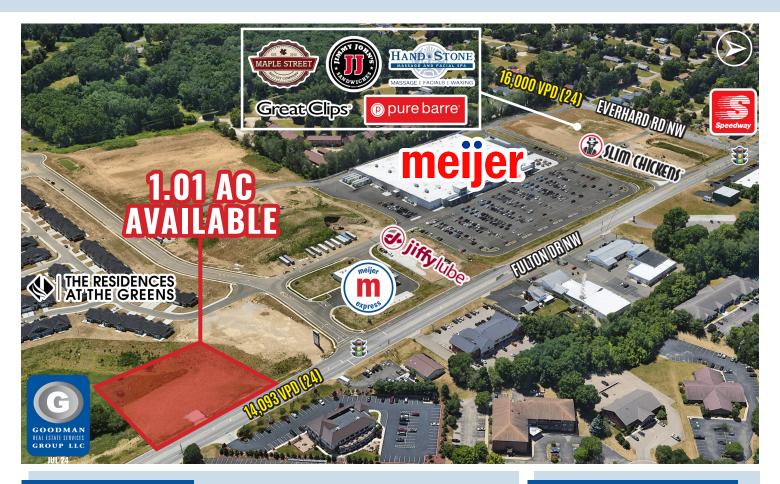

# **MEIJER OUTLOT**

4770 Fulton Drive Canton, OH

## HIGHLIGHTS

- AVAILABLE: 1.01 AC outlot (sale or ground lease)
- Located east of the new signalized entrance to Meijer in Canton
- Situated within the super-regional Belden Village trade area, offering prime visibility and accessibility
- Zoning B-3 Commercial; permits retail, restaurants, and much more