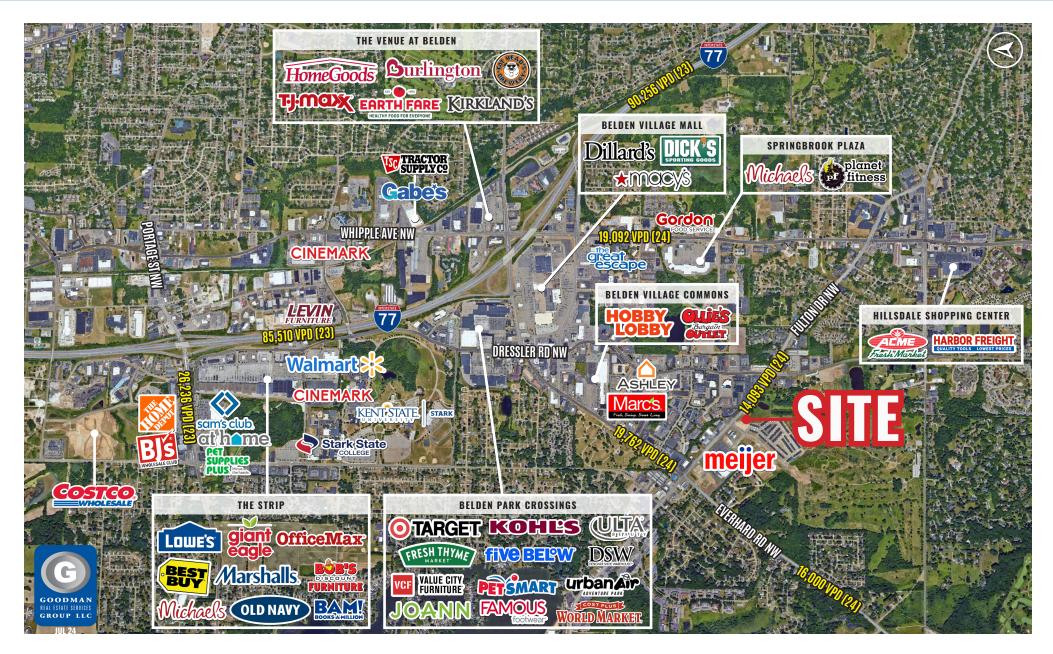

# **MEIJER OUTLOT**

4770 Fulton Drive Canton, OH

## HIGHLIGHTS

- AVAILABLE: 1.01 AC outlot (sale or ground lease)
- Located east of the new signalized entrance to Meijer in Canton
- Situated within the super-regional Belden Village trade area, offering prime visibility and accessibility
- Zoning B-3 Commercial; permits retail, restaurants, and much more