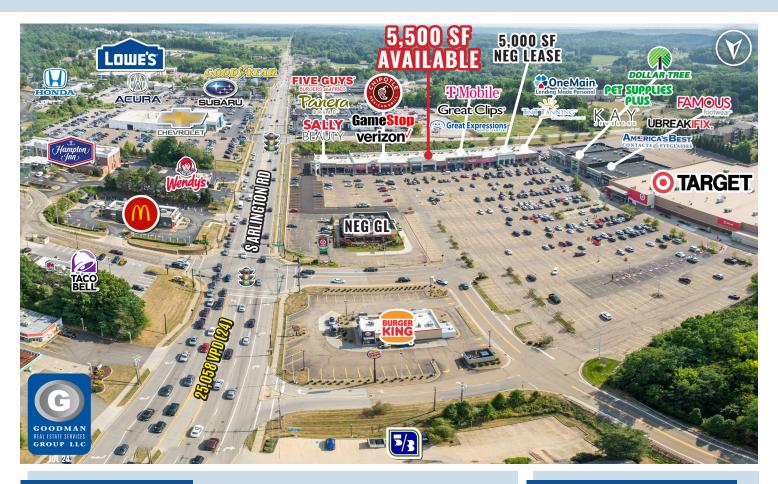

## HIGHLIGHTS

- Arlington Ridge is the largest shopping center in Green
- This Target-anchored, highway-visible, regional shopping center is located at the very busy intersection of Interstate 77 (104,142 VPD) and Arlington Road (25,058 VPD)
- Green is located just north of the Akron-Canton Airport on the southern edge of Akron
- Strong residential growth, excellent schools, and accessibility have been crucial to Greens retail success
- **AVAILABLE:** 5,500 SF former rue21 (55' x 100')

### TRISTAN PALMIERI

Sales Associate

tristan@goodmanrealestate.com

|        | Gree                             | en, (        |
|--------|----------------------------------|--------------|
|        |                                  |              |
| KEY    |                                  |              |
|        | LEASED NEGO                      | OTIATING     |
|        | AVAILABLE                        |              |
| UNIT   | TENANT SI                        | ZE (SQ. FT.) |
| 100    | Negotiating GL                   | 5,700        |
| 201    | Panera Bread                     | 5,200        |
| 205    | Sally Beauty                     | 1,200        |
| 207    | Five Guys                        | 2,850        |
| 209    | Chipotle                         | 3,233        |
| 211    | Rose Nails                       | 2,000        |
| 213    | GameStop                         | 1,800        |
| 215    | Verizon                          | 1,600        |
| 217    | Spectrum                         | 3,000        |
| 221    | Available                        | 5,500        |
| 223    | Great Expressions Dental Centers | 2,500        |
| 225    | Akron Tobacco &Vape              | 2,500        |
| 227    | Maki House                       | 2,500        |
| 229-31 | T-Mobile                         | 3,000        |
| 233    | Great Clips                      | 1,436        |
| 235    | Negotiating                      | 5,000        |
| 241    | TNT Tanning                      | 2,650        |
| 243    | One Main Financial               | 2,500        |
| 301    | Dollar Tree                      | 12,000       |
| 303    | Pet Supplies Plus                | 9,750        |

| UNIT   | TENANT                         | SIZE (SQ. FT.) |
|--------|--------------------------------|----------------|
| 100    | Negotiating GL                 | 5,700          |
| 201    | Panera Bread                   | 5,200          |
| 205    | Sally Beauty                   | 1,200          |
| 207    | Five Guys                      | 2,850          |
| 209    | Chipotle                       | 3,233          |
| 211    | Rose Nails                     | 2,000          |
| 213    | GameStop                       | 1,800          |
| 215    | Verizon                        | 1,600          |
| 217    | Spectrum                       | 3,000          |
| 221    | Available                      | 5,500          |
| 223    | Great Expressions Dental Cente | rs 2,500       |
| 225    | Akron Tobacco &Vape            | 2,500          |
| 227    | Maki House                     | 2,500          |
| 229-31 | T-Mobile                       | 3,000          |
| 233    | Great Clips                    | 1,436          |
| 235    | Negotiating                    | 5,000          |
| 241    | TNT Tanning                    | 2,650          |
| 243    | One Main Financial             | 2,500          |
| 301    | Dollar Tree                    | 12,000         |
| 303    | Pet Supplies Plus              | 9,750          |
| 305    | Kay Jewelers                   | 5,000          |
| 307    | UBREAKIFIX                     | 1,800          |
| 308    | America's Best                 | 3,665          |
| 309    | Famous Footwear                | 6,050          |
| 3180   | Burger King                    |                |
| SITE   | SUMMARY                        | 92,434         |
|        |                                |                |