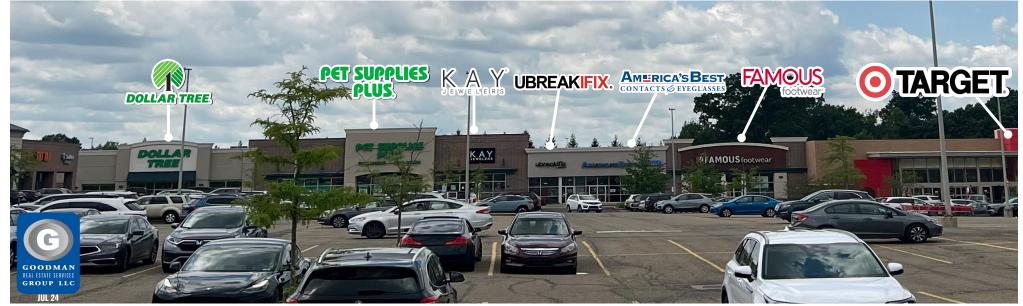

### TRISTAN PALMIERI

Sales Associate

tristan@goodmanrealestate.com

|        | Gree                             | en, (        |
|--------|----------------------------------|--------------|
|        |                                  |              |
| KEY    |                                  |              |
|        | LEASED NEGO                      | OTIATING     |
|        | AVAILABLE                        |              |
| UNIT   | TENANT SI                        | ZE (SQ. FT.) |
| 100    | Negotiating GL                   | 5,700        |
| 201    | Panera Bread                     | 5,200        |
| 205    | Sally Beauty                     | 1,200        |
| 207    | Five Guys                        | 2,850        |
| 209    | Chipotle                         | 3,233        |
| 211    | Rose Nails                       | 2,000        |
| 213    | GameStop                         | 1,800        |
| 215    | Verizon                          | 1,600        |
| 217    | Spectrum                         | 3,000        |
| 221    | Available                        | 5,500        |
| 223    | Great Expressions Dental Centers | 2,500        |
| 225    | Akron Tobacco &Vape              | 2,500        |
| 227    | Maki House                       | 2,500        |
| 229-31 | T-Mobile                         | 3,000        |
| 233    | Great Clips                      | 1,436        |
| 235    | Negotiating                      | 5,000        |
| 241    | TNT Tanning                      | 2,650        |
| 243    | One Main Financial               | 2,500        |
| 301    | Dollar Tree                      | 12,000       |
| 303    | Pet Supplies Plus                | 9,750        |

| UNIT   | TENANT                         | SIZE (SQ. FT.) |
|--------|--------------------------------|----------------|
| 100    | Negotiating GL                 | 5,700          |
| 201    | Panera Bread                   | 5,200          |
| 205    | Sally Beauty                   | 1,200          |
| 207    | Five Guys                      | 2,850          |
| 209    | Chipotle                       | 3,233          |
| 211    | Rose Nails                     | 2,000          |
| 213    | GameStop                       | 1,800          |
| 215    | Verizon                        | 1,600          |
| 217    | Spectrum                       | 3,000          |
| 221    | Available                      | 5,500          |
| 223    | Great Expressions Dental Cente | rs 2,500       |
| 225    | Akron Tobacco &Vape            | 2,500          |
| 227    | Maki House                     | 2,500          |
| 229-31 | T-Mobile                       | 3,000          |
| 233    | Great Clips                    | 1,436          |
| 235    | Negotiating                    | 5,000          |
| 241    | TNT Tanning                    | 2,650          |
| 243    | One Main Financial             | 2,500          |
| 301    | Dollar Tree                    | 12,000         |
| 303    | Pet Supplies Plus              | 9,750          |
| 305    | Kay Jewelers                   | 5,000          |
| 307    | UBREAKIFIX                     | 1,800          |
| 308    | America's Best                 | 3,665          |
| 309    | Famous Footwear                | 6,050          |
| 3180   | Burger King                    |                |
| SITE   | SUMMARY                        | 92,434         |
|        |                                |                |