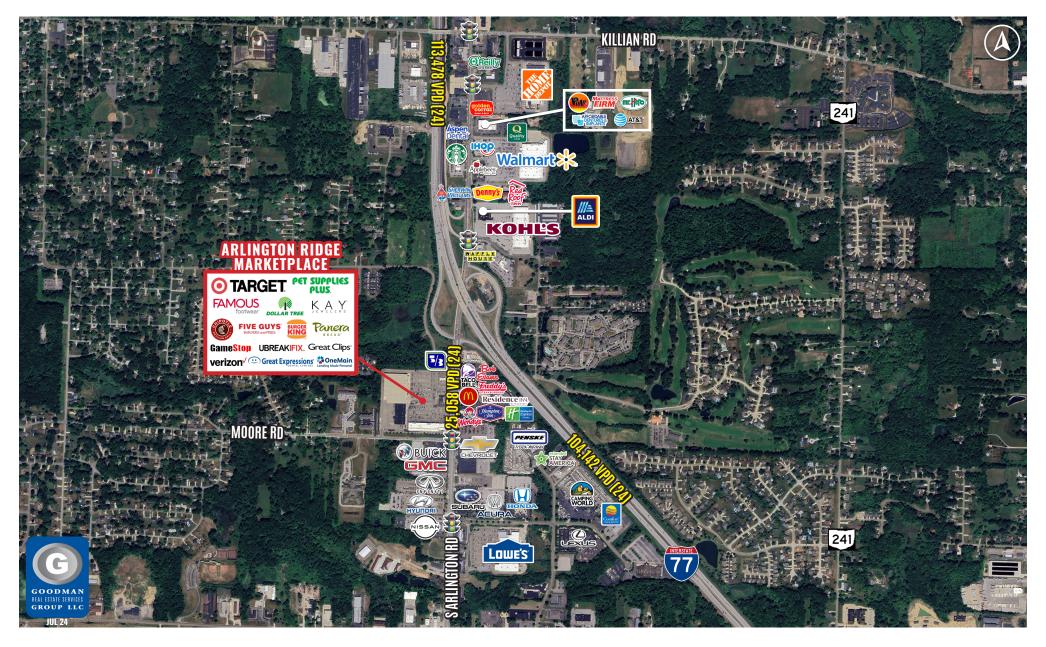

## HIGHLIGHTS

- Arlington Ridge is the largest shopping center in Green
- This Target-anchored, highway-visible, regional shopping center is located at the very busy intersection of Interstate 77 (104,142 VPD) and Arlington Road (25,058 VPD)
- Green is located just north of the Akron-Canton Airport on the southern edge of Akron
- Strong residential growth, excellent schools, and accessibility have been crucial to Greens retail success
- **AVAILABLE:** 5,500 SF former rue21 (55' x 100')