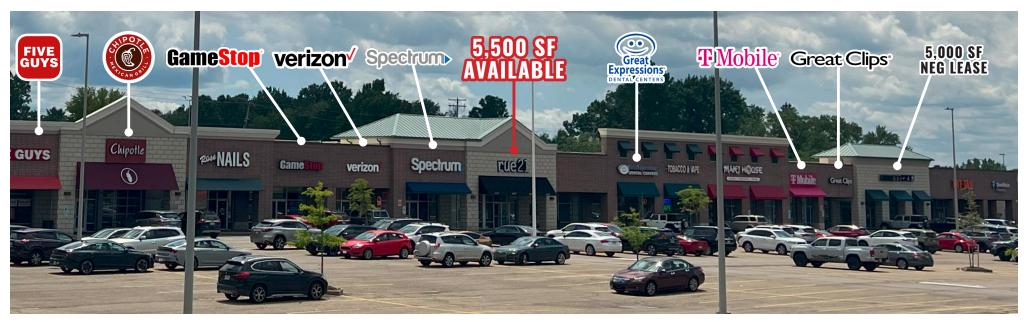

## HIGHLIGHTS

- Arlington Ridge is the largest shopping center in Green
- This Target-anchored, highway-visible, regional shopping center is located at the very busy intersection of Interstate 77 (104,142 VPD) and Arlington Road (25,058 VPD)
- Green is located just north of the Akron-Canton Airport on the southern edge of Akron
- Strong residential growth, excellent schools, and accessibility have been crucial to Greens retail success
- **AVAILABLE:** 5,500 SF former rue21 (55' x 100')

### TRISTAN PALMIERI

Sales Associate

tristan@goodmanrealestate.com

|        | Gree                             | en, (        |
|--------|----------------------------------|--------------|
|        |                                  |              |
| KEY    |                                  |              |
|        | LEASED NEGO                      | OTIATING     |
|        | AVAILABLE                        |              |
| UNIT   | TENANT SI                        | ZE (SQ. FT.) |
| 100    | Negotiating GL                   | 5,700        |
| 201    | Panera Bread                     | 5,200        |
| 205    | Sally Beauty                     | 1,200        |
| 207    | Five Guys                        | 2,850        |
| 209    | Chipotle                         | 3,233        |
| 211    | Rose Nails                       | 2,000        |
| 213    | GameStop                         | 1,800        |
| 215    | Verizon                          | 1,600        |
| 217    | Spectrum                         | 3,000        |
| 221    | Available                        | 5,500        |
| 223    | Great Expressions Dental Centers | 2,500        |
| 225    | Akron Tobacco &Vape              | 2,500        |
| 227    | Maki House                       | 2,500        |
| 229-31 | T-Mobile                         | 3,000        |
| 233    | Great Clips                      | 1,436        |
| 235    | Negotiating                      | 5,000        |
| 241    | TNT Tanning                      | 2,650        |
| 243    | One Main Financial               | 2,500        |
| 301    | Dollar Tree                      | 12,000       |
| 303    | Pet Supplies Plus                | 9,750        |

| UNIT   | TENANT                         | SIZE (SQ. FT.) |
|--------|--------------------------------|----------------|
| 100    | Negotiating GL                 | 5,700          |
| 201    | Panera Bread                   | 5,200          |
| 205    | Sally Beauty                   | 1,200          |
| 207    | Five Guys                      | 2,850          |
| 209    | Chipotle                       | 3,233          |
| 211    | Rose Nails                     | 2,000          |
| 213    | GameStop                       | 1,800          |
| 215    | Verizon                        | 1,600          |
| 217    | Spectrum                       | 3,000          |
| 221    | Available                      | 5,500          |
| 223    | Great Expressions Dental Cente | rs 2,500       |
| 225    | Akron Tobacco &Vape            | 2,500          |
| 227    | Maki House                     | 2,500          |
| 229-31 | T-Mobile                       | 3,000          |
| 233    | Great Clips                    | 1,436          |
| 235    | Negotiating                    | 5,000          |
| 241    | TNT Tanning                    | 2,650          |
| 243    | One Main Financial             | 2,500          |
| 301    | Dollar Tree                    | 12,000         |
| 303    | Pet Supplies Plus              | 9,750          |
| 305    | Kay Jewelers                   | 5,000          |
| 307    | UBREAKIFIX                     | 1,800          |
| 308    | America's Best                 | 3,665          |
| 309    | Famous Footwear                | 6,050          |
| 3180   | Burger King                    |                |
| SITE   | SUMMARY                        | 92,434         |
|        |                                |                |