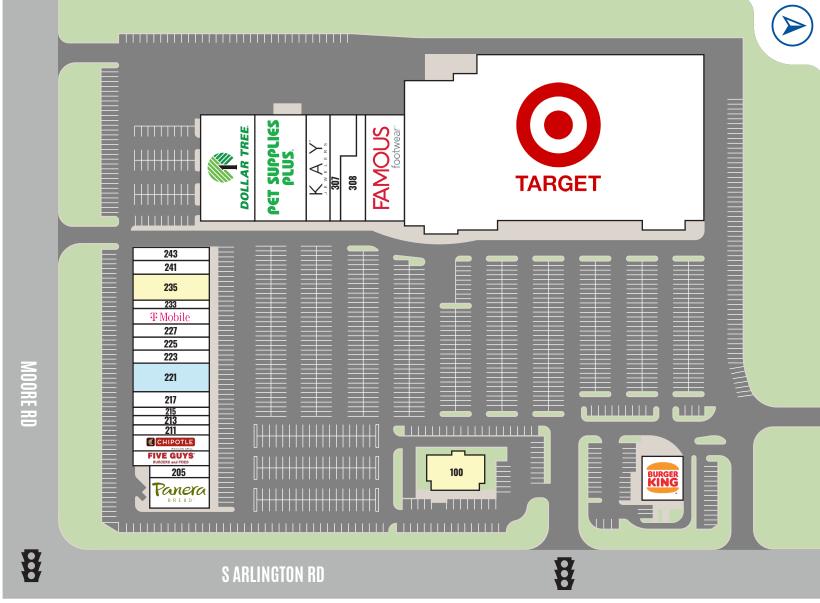

### TRISTAN PALMIERI

Sales Associate

tristan@goodmanrealestate.com

|        | Gree                             | en, (        |
|--------|----------------------------------|--------------|
|        |                                  |              |
| KEY    |                                  |              |
|        | LEASED NEGO                      | OTIATING     |
|        | AVAILABLE                        |              |
| UNIT   | TENANT SI                        | ZE (SQ. FT.) |
| 100    | Negotiating GL                   | 5,700        |
| 201    | Panera Bread                     | 5,200        |
| 205    | Sally Beauty                     | 1,200        |
| 207    | Five Guys                        | 2,850        |
| 209    | Chipotle                         | 3,233        |
| 211    | Rose Nails                       | 2,000        |
| 213    | GameStop                         | 1,800        |
| 215    | Verizon                          | 1,600        |
| 217    | Spectrum                         | 3,000        |
| 221    | Available                        | 5,500        |
| 223    | Great Expressions Dental Centers | 2,500        |
| 225    | Akron Tobacco &Vape              | 2,500        |
| 227    | Maki House                       | 2,500        |
| 229-31 | T-Mobile                         | 3,000        |
| 233    | Great Clips                      | 1,436        |
| 235    | Negotiating                      | 5,000        |
| 241    | TNT Tanning                      | 2,650        |
| 243    | One Main Financial               | 2,500        |
| 301    | Dollar Tree                      | 12,000       |
| 303    | Pet Supplies Plus                | 9,750        |

| UNIT   | TENANT                         | SIZE (SQ. FT.) |
|--------|--------------------------------|----------------|
| 100    | Negotiating GL                 | 5,700          |
| 201    | Panera Bread                   | 5,200          |
| 205    | Sally Beauty                   | 1,200          |
| 207    | Five Guys                      | 2,850          |
| 209    | Chipotle                       | 3,233          |
| 211    | Rose Nails                     | 2,000          |
| 213    | GameStop                       | 1,800          |
| 215    | Verizon                        | 1,600          |
| 217    | Spectrum                       | 3,000          |
| 221    | Available                      | 5,500          |
| 223    | Great Expressions Dental Cente | rs 2,500       |
| 225    | Akron Tobacco &Vape            | 2,500          |
| 227    | Maki House                     | 2,500          |
| 229-31 | T-Mobile                       | 3,000          |
| 233    | Great Clips                    | 1,436          |
| 235    | Negotiating                    | 5,000          |
| 241    | TNT Tanning                    | 2,650          |
| 243    | One Main Financial             | 2,500          |
| 301    | Dollar Tree                    | 12,000         |
| 303    | Pet Supplies Plus              | 9,750          |
| 305    | Kay Jewelers                   | 5,000          |
| 307    | UBREAKIFIX                     | 1,800          |
| 308    | America's Best                 | 3,665          |
| 309    | Famous Footwear                | 6,050          |
| 3180   | Burger King                    |                |
| SITE   | SUMMARY                        | 92,434         |
|        |                                |                |