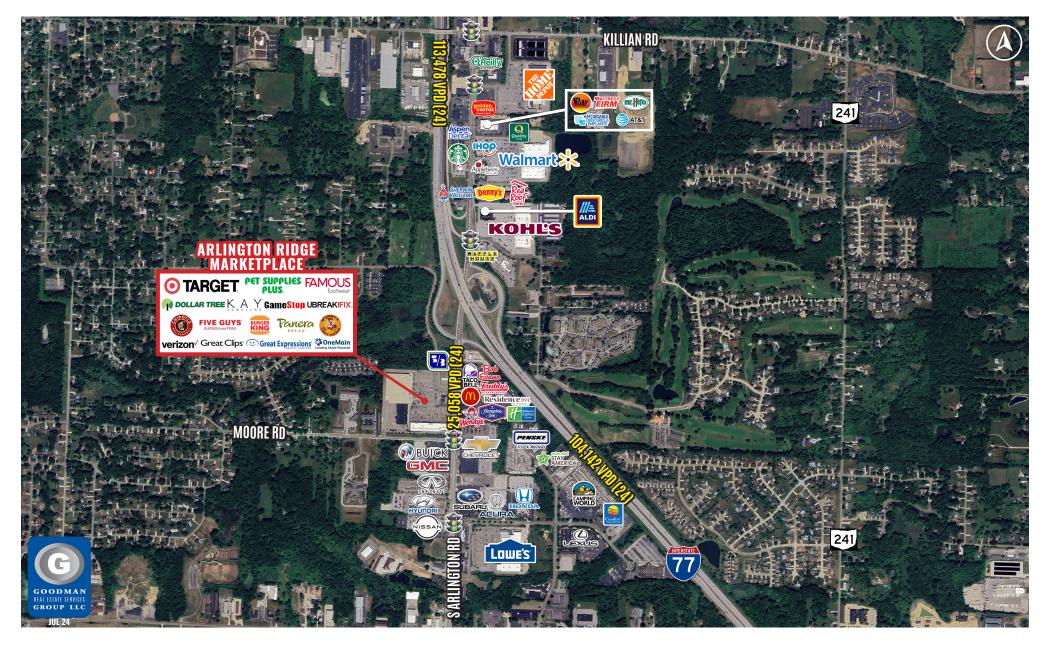

## **ARLINGTON RIDGE MARKETPLACE**

## Green, Ohio

#### HIGHLIGHTS

- Arlington Ridge is the largest shopping center in Green
- This Target-anchored, highwayvisible, regional shopping center is located at the very busy intersection of Interstate 77 (104,142 VPD) and Arlington Road (25,058 VPD)
- Green is located just north of the Akron-Canton Airport on the southern edge of Akron
- Strong residential growth, excellent schools, and accessibility have been crucial to Greens retail success
- AVAILABLE:
  - 5,500 SF former rue21 (55' x 100')
  - 5,000 SF former Hibbett Sports (50' x 100')