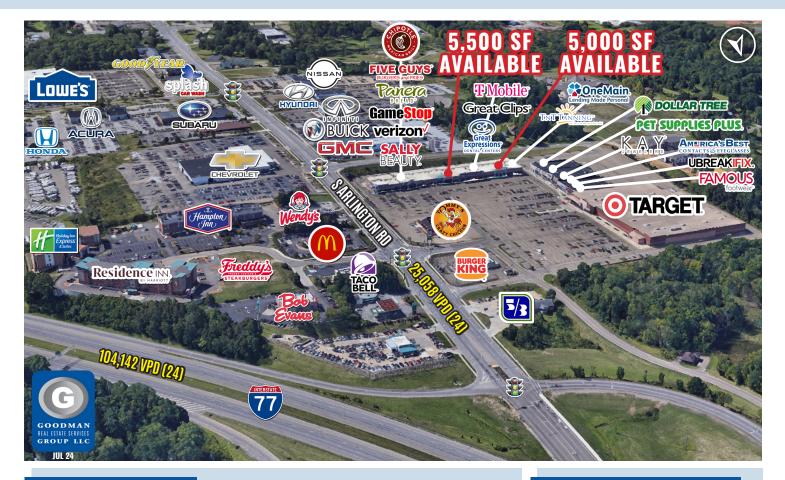

## **ARLINGTON RIDGE MARKETPLACE**

## Green, Ohio

#### HIGHLIGHTS

- Arlington Ridge is the largest shopping center in Green
- This Target-anchored, highwayvisible, regional shopping center is located at the very busy intersection of Interstate 77 (104,142 VPD) and Arlington Road (25,058 VPD)
- Green is located just north of the Akron-Canton Airport on the southern edge of Akron
- Strong residential growth, excellent schools, and accessibility have been crucial to Greens retail success
- AVAILABLE:
  - 5,500 SF former rue21 (55' x 100')
  - 5,000 SF former Hibbett Sports (50' x 100')