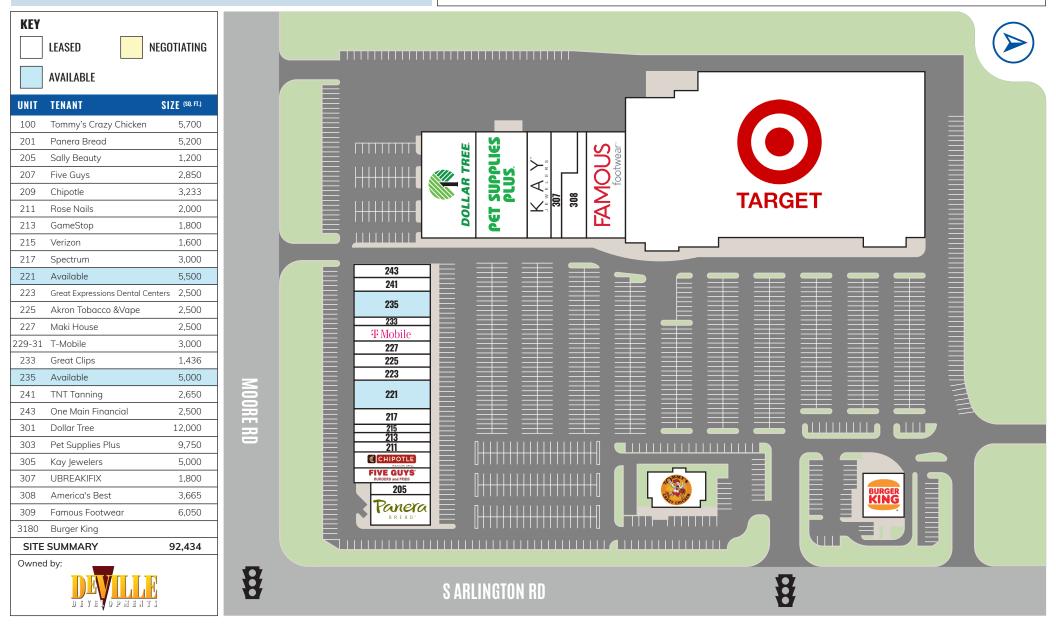

## **ARLINGTON RIDGE MARKETPLACE**

## Green, Ohio

#### HIGHLIGHTS

- Arlington Ridge is the largest shopping center in Green
- This Target-anchored, highwayvisible, regional shopping center is located at the very busy intersection of Interstate 77 (104,142 VPD) and Arlington Road (25,058 VPD)
- Green is located just north of the Akron-Canton Airport on the southern edge of Akron
- Strong residential growth, excellent schools, and accessibility have been crucial to Greens retail success
- AVAILABLE:
  - 5,500 SF former rue21 (55' x 100')
  - 5,000 SF former Hibbett Sports (50' x 100')