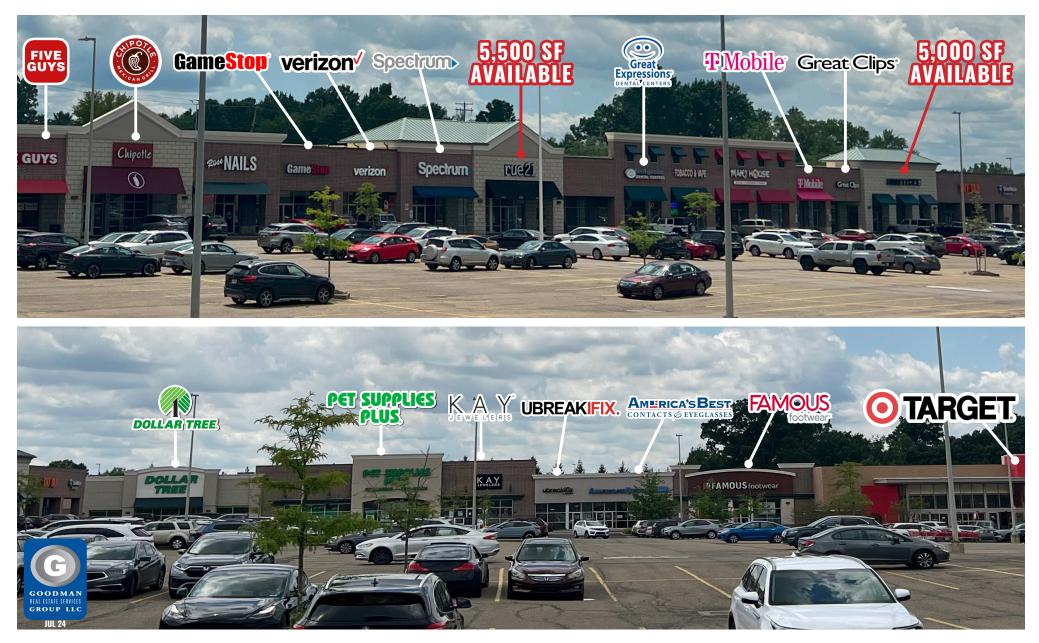

## **ARLINGTON RIDGE MARKETPLACE**

## Green, Ohio

#### HIGHLIGHTS

- Arlington Ridge is the largest shopping center in Green
- This Target-anchored, highwayvisible, regional shopping center is located at the very busy intersection of Interstate 77 (104,142 VPD) and Arlington Road (25,058 VPD)
- Green is located just north of the Akron-Canton Airport on the southern edge of Akron
- Strong residential growth, excellent schools, and accessibility have been crucial to Greens retail success
- AVAILABLE:
  - 5,500 SF former rue21 (55' x 100')
  - 5,000 SF former Hibbett Sports (50' x 100')