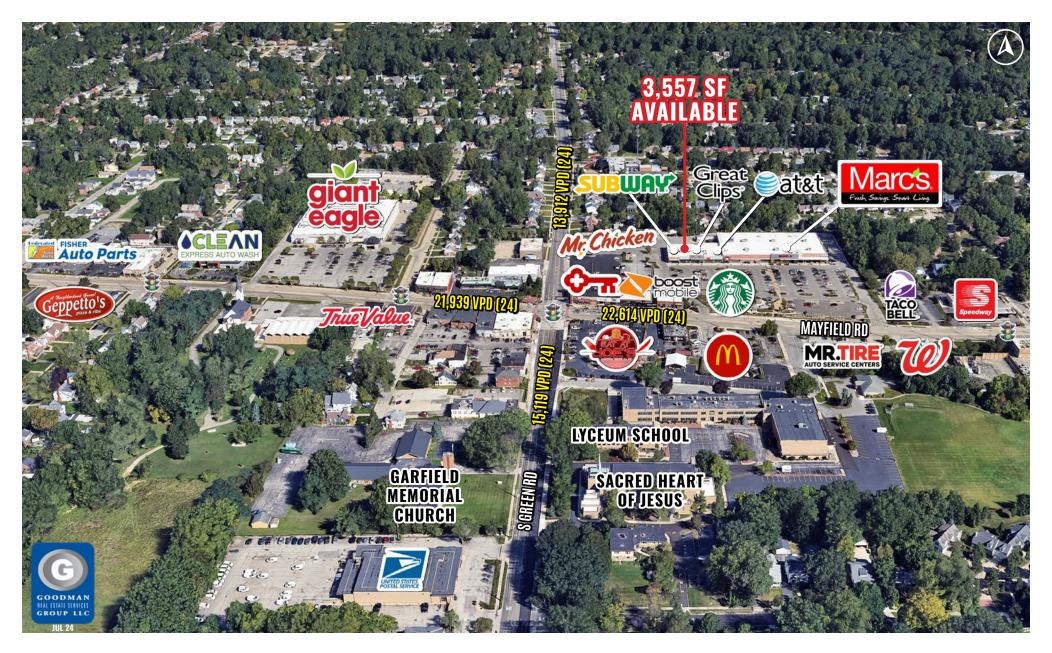

## HIGHLIGHTS

- **AVAILABLE:** 3,557 SF
- Located at the high-traffic intersection of Mayfield and South Green roads in South Euclid, which sees over 36,000 vehicles daily
- Join top-performing Marc's location, Starbucks, NextDoor Urgent Care, Subway, Great Clips, and Mr. Chicken
- Strong daytime population and dense residential neighborhoods
- Access to the affluent customers from the Eastern suburbs