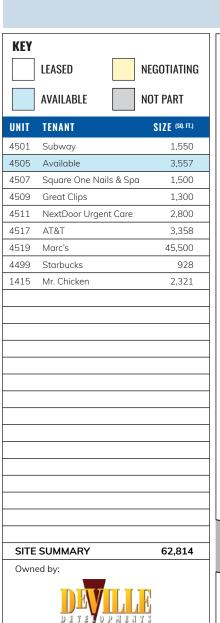

## HIGHLIGHTS

- **AVAILABLE:** 3,557 SF
- Located at the high-traffic intersection of Mayfield and South Green roads in South Euclid, which sees over 36,000 vehicles daily
- Join top-performing Marc's location, Starbucks, NextDoor Urgent Care, Subway, Great Clips, and Mr. Chicken
- Strong daytime population and dense residential neighborhoods
- Access to the affluent customers from the Eastern suburbs