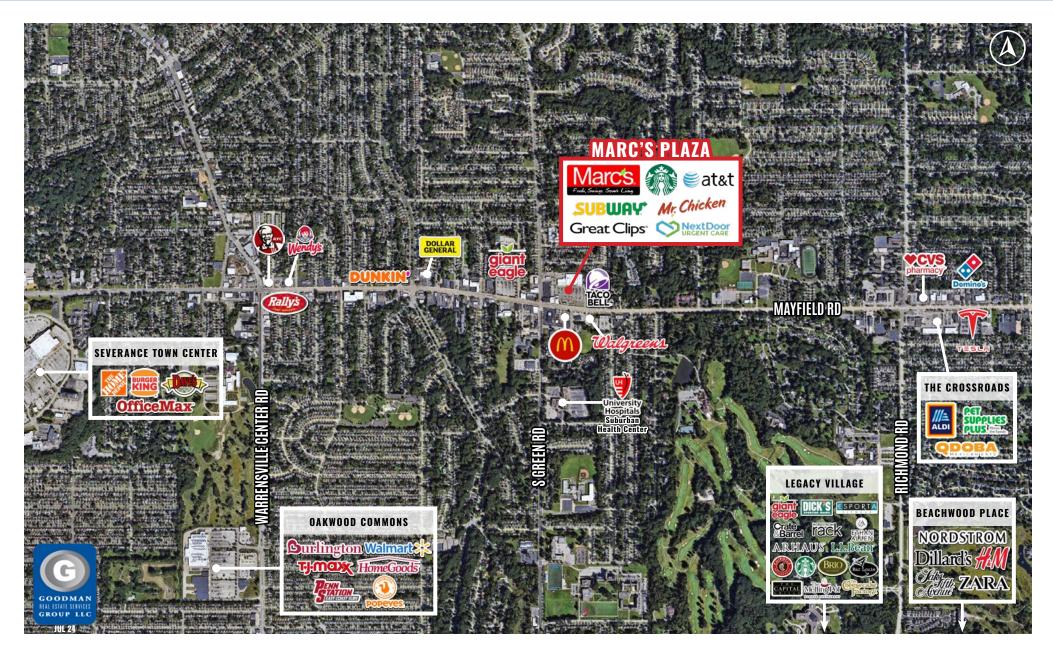

## HIGHLIGHTS

- **AVAILABLE:** 3,557 SF
- Located at the high-traffic intersection of Mayfield and South Green roads in South Euclid, which sees over 36,000 vehicles daily
- Join top-performing Marc's location, Starbucks, NextDoor Urgent Care, Subway, Great Clips, and Mr. Chicken
- Strong daytime population and dense residential neighborhoods
- Access to the affluent customers from the Eastern suburbs