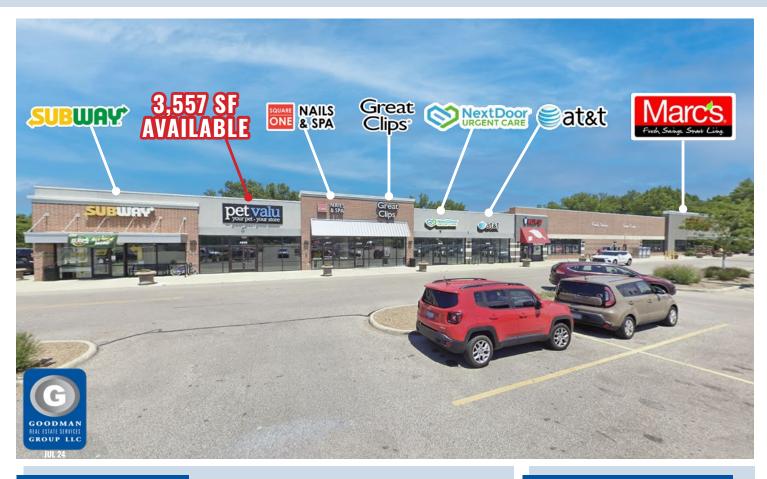

## **MARC'S PLAZA**

## HIGHLIGHTS

- **AVAILABLE:** 3,557 SF
- Located at the high-traffic intersection of Mayfield and South Green roads in South Euclid, which sees over 36,000 vehicles daily
- Join top-performing Marc's location, Starbucks, NextDoor Urgent Care, Subway, Great Clips, and Mr. Chicken
- Strong daytime population and dense residential neighborhoods
- Access to the affluent customers from the Eastern suburbs