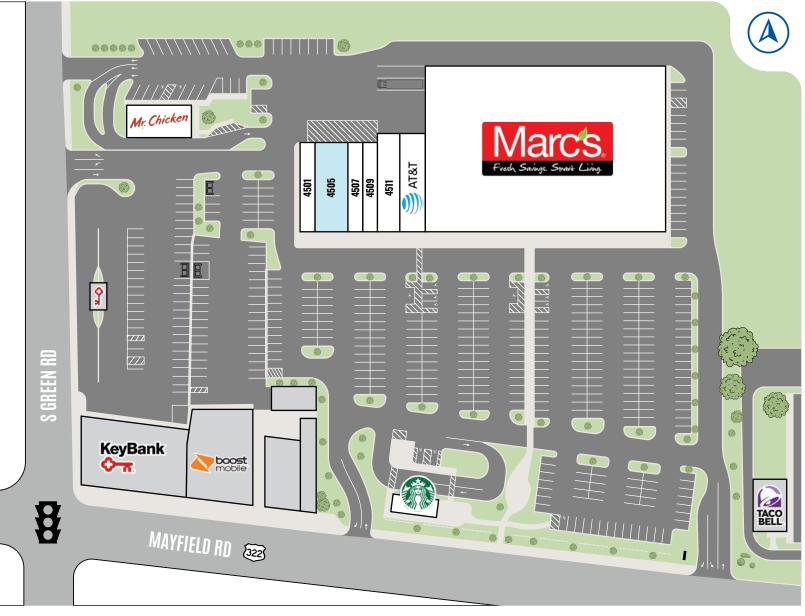

## **MARC'S PLAZA**

## HIGHLIGHTS

- **AVAILABLE:** 3,557 SF
- Located at the high-traffic intersection of Mayfield and South Green roads in South Euclid, which sees over 36,000 vehicles daily
- Join top-performing Marc's location, Starbucks, NextDoor Urgent Care, Subway, Great Clips, and Mr. Chicken
- Strong daytime population and dense residential neighborhoods
- Access to the affluent customers from the Eastern suburbs