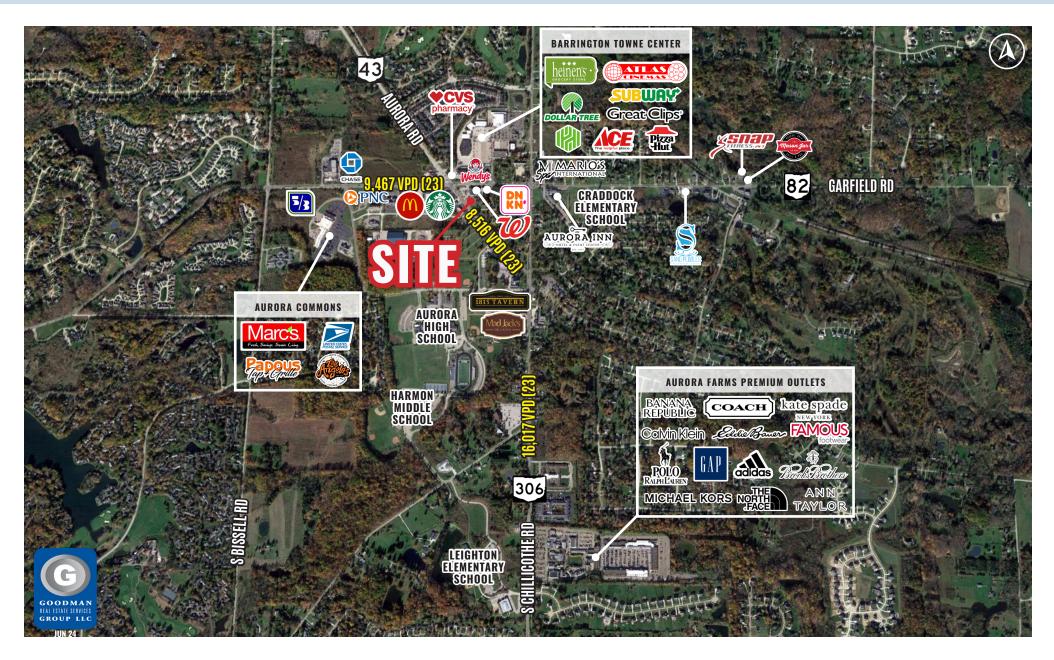

#### HIGHLIGHTS

- AVAILABLE: 2,569 SF
- Great community location
- Shares an intersection with Walgreens and Starbucks
- Prominent intersection of Aurora (Rt. 43) and Garfield (Rt. 82) roads
- Across from Barrington Towne Center, anchored by Heinen's Grocery Store and Atlas Cinemas
- One mile from Aurora Farms Premium Outlets