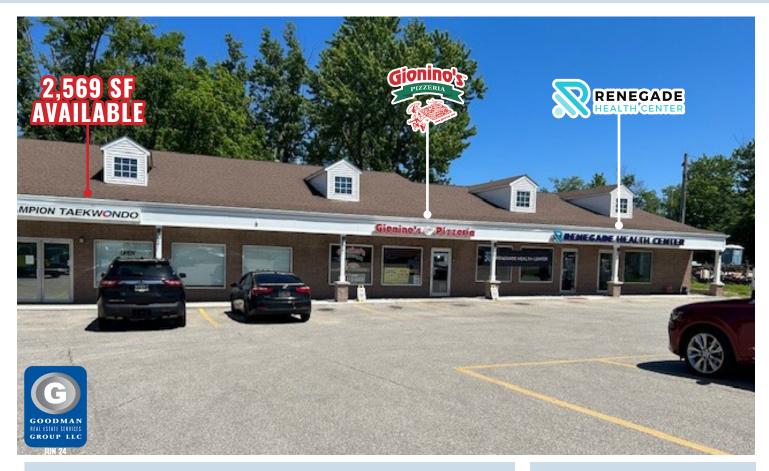

#### HIGHLIGHTS

- AVAILABLE: 2,569 SF
- Great community location
- Shares an intersection with Walgreens and Starbucks
- Prominent intersection of Aurora (Rt. 43) and Garfield (Rt. 82) roads
- Across from Barrington Towne Center, anchored by Heinen's Grocery Store and Atlas Cinemas
- One mile from Aurora Farms Premium Outlets