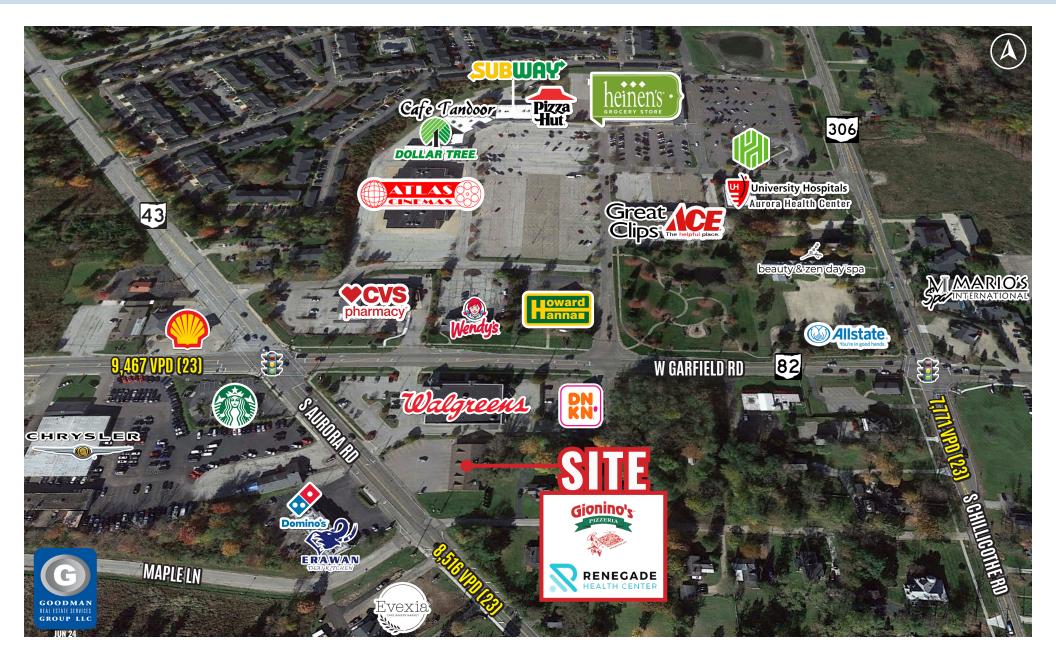

#### HIGHLIGHTS

- AVAILABLE: 2,569 SF
- Great community location
- Shares an intersection with Walgreens and Starbucks
- Prominent intersection of Aurora (Rt. 43) and Garfield (Rt. 82) roads
- Across from Barrington Towne Center, anchored by Heinen's Grocery Store and Atlas Cinemas
- One mile from Aurora Farms Premium Outlets