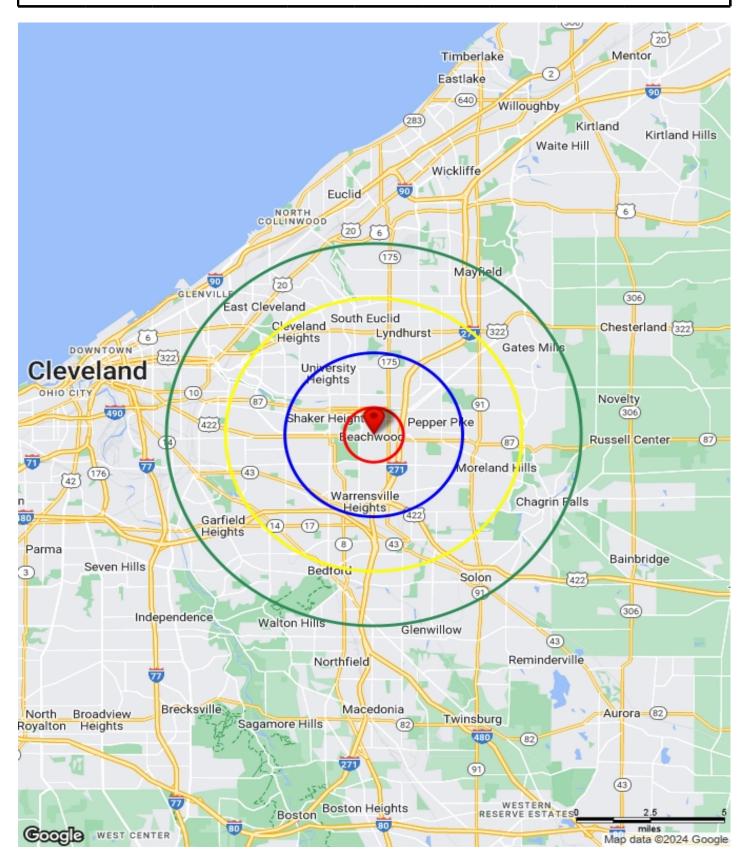

## **Full Profile**

| Beachwood, OH   44122                                                                                                                                                                                                                                                                                                                                                                                                                                                                                                                                                                                                                                                                                                                                                                                                                                                                                                                                                                                                                                                                                                                                                                                                                                                                                                                                                                                                                                                                                                                                                                                                                                                                                                                                                                                                                                                                                                                                                                                                                                                                                                           | Full Profile                      | 24055 Chagrin<br>Blvd, | 24055 Chagrin<br>Blvd, | 24055 Chagrin<br>Blvd, | 24055 Chagrin<br>Blvd, |
|---------------------------------------------------------------------------------------------------------------------------------------------------------------------------------------------------------------------------------------------------------------------------------------------------------------------------------------------------------------------------------------------------------------------------------------------------------------------------------------------------------------------------------------------------------------------------------------------------------------------------------------------------------------------------------------------------------------------------------------------------------------------------------------------------------------------------------------------------------------------------------------------------------------------------------------------------------------------------------------------------------------------------------------------------------------------------------------------------------------------------------------------------------------------------------------------------------------------------------------------------------------------------------------------------------------------------------------------------------------------------------------------------------------------------------------------------------------------------------------------------------------------------------------------------------------------------------------------------------------------------------------------------------------------------------------------------------------------------------------------------------------------------------------------------------------------------------------------------------------------------------------------------------------------------------------------------------------------------------------------------------------------------------------------------------------------------------------------------------------------------------|-----------------------------------|------------------------|------------------------|------------------------|------------------------|
| Current Year Estimated Population 4,866 78,242 243,636 426,044 5 Year Projected Population 4,872 77,089 237,587 412,879 2020 Census Population 4,821 79,950 247,038 433,579 Projected Annual Growth 2023-2028 0.12% -1.47% -2.48% -3.09% Households  Current Year Estimated Households 2,127 32,107 105,602 186,257 5 Year Projected Households 2,133 31,629 102,923 180,355 2020 Census Households 2,107 32,524 107,145 189,618 Projected Annual Growth 2023-2028 0.29% -1.49% -2.54% -3.17% Age  Est. Population Under 10 Years 10.5% 11.4% 11.4% 11.2% Est. Population 10-19 11.1% 13.5% 12.6% 12.6% 12.6% Est. Population 20-30 11.8% 17.1% 18.5% 18.1% Est. Population 30-44 18.8% 17.1% 18.5% 18.19 Est. Population 60-74 18.8% 17.7% 18.8% 19.0% Est. Population 50-50 5.5% 54.0% 53.8% 53.9% 19.2% Ist. Republishor 50-50 5.5% 54.0% 53.8% 53.9% 19.2% Ist. Republishor 50-74 18.8% 17.7% 18.8% 19.0% Est. Population 60-74 18.8% 17.7% 18.8% 19.0% Est. Population 60-74 18.8% 17.7% 18.8% 19.0% Est. Population 60-74 18.8% 17.7% 18.8% 19.0% 19.0% 19.0% 19.0% 19.0% 19.0% 19.0% 19.0% 19.0% 19.0% 19.0% 19.0% 19.0% 19.0% 19.0% 19.0% 19.0% 19.0% 19.0% 19.0% 19.0% 19.0% 19.0% 19.0% 19.0% 19.0% 19.0% 19.0% 19.0% 19.0% 19.0% 19.0% 19.0% 19.0% 19.0% 19.0% 19.0% 19.0% 19.0% 19.0% 19.0% 19.0% 19.0% 19.0% 19.0% 19.0% 19.0% 19.0% 19.0% 19.0% 19.0% 19.0% 19.0% 19.0% 19.0% 19.0% 19.0% 19.0% 19.0% 19.0% 19.0% 19.0% 19.0% 19.0% 19.0% 19.0% 19.0% 19.0% 19.0% 19.0% 19.0% 19.0% 19.0% 19.0% 19.0% 19.0% 19.0% 19.0% 19.0% 19.0% 19.0% 19.0% 19.0% 19.0% 19.0% 19.0% 19.0% 19.0% 19.0% 19.0% 19.0% 19.0% 19.0% 19.0% 19.0% 19.0% 19.0% 19.0% 19.0% 19.0% 19.0% 19.0% 19.0% 19.0% 19.0% 19.0% 19.0% 19.0% 19.0% 19.0% 19.0% 19.0% 19.0% 19.0% 19.0% 19.0% 19.0% 19.0% 19.0% 19.0% 19.0% 19.0% 19.0% 19.0% 19.0% 19.0% 19.0% 19.0% 19.0% 19.0% 19.0% 19.0% 19.0% 19.0% 19.0% 19.0% 19.0% 19.0% 19.0% 19.0% 19.0% 19.0%   |                                   |                        | 44122                  |                        |                        |
| 5 Year Projected Population         4,872         77,089         237,587         412,879           2020 Census Population         4,821         78,950         247,038         433,579           Projected Annual Growth 2023-2028         0.12%         -1,47%         -2,48%         -3,09%           Households         2,127         32,107         105,602         186,257           5 Year Projected Households         2,133         31,629         102,923         180,355           2020 Census Households         2,107         32,524         107,145         189,618           Projected Annual Growth 2023-2028         0.29%         -1,49%         -2,54%         -3,17%           Age         Est. Population Under 10 Years         10,5%         11,4%         11,4%         11,2%           Est. Population Under 10 Years         11,1%         13,5%         12,6%         12,6%           Est. Population 10-19         11,1%         13,5%         12,6%         12,6%           Est. Population 00-19         11,1%         13,5%         12,6%         12,6%           Est. Population 30-44         18,8%         17,7%         18,8%         19,0%           Est. Population 45-59         17,9%         16,6%         17,7%         18,8%                                                                                                                                                                                                                                                                                                                                                                                                                                                                                                                                                                                                                                                                                                                                                                                                                                                           |                                   | 0 - 1 mi               | 0 - 3 mi               | 0 - 5 mi               | 0 - 7 mi               |
| 2020 Census Population                                                                                                                                                                                                                                                                                                                                                                                                                                                                                                                                                                                                                                                                                                                                                                                                                                                                                                                                                                                                                                                                                                                                                                                                                                                                                                                                                                                                                                                                                                                                                                                                                                                                                                                                                                                                                                                                                                                                                                                                                                                                                                          | Current Year Estimated Population | 4,866                  | 78,242                 | 243,636                | 426,044                |
| Projected Annual Growth 2023-2028                                                                                                                                                                                                                                                                                                                                                                                                                                                                                                                                                                                                                                                                                                                                                                                                                                                                                                                                                                                                                                                                                                                                                                                                                                                                                                                                                                                                                                                                                                                                                                                                                                                                                                                                                                                                                                                                                                                                                                                                                                                                                               | 5 Year Projected Population       | 4,872                  | 77,089                 | 237,587                | 412,879                |
| Note                                                                                                                                                                                                                                                                                                                                                                                                                                                                                                                                                                                                                                                                                                                                                                                                                                                                                                                                                                                                                                                                                                                                                                                                                                                                                                                                                                                                                                                                                                                                                                                                                                                                                                                                                                                                                                                                                                                                                                                                                                                                                                                            | 2020 Census Population            | 4,821                  | 78,950                 | 247,038                | 433,579                |
| Current Year Estimated Households                                                                                                                                                                                                                                                                                                                                                                                                                                                                                                                                                                                                                                                                                                                                                                                                                                                                                                                                                                                                                                                                                                                                                                                                                                                                                                                                                                                                                                                                                                                                                                                                                                                                                                                                                                                                                                                                                                                                                                                                                                                                                               | Projected Annual Growth 2023-2028 | 0.12%                  | -1.47%                 | -2.48%                 | -3.09%                 |
| Current Year Estimated Households                                                                                                                                                                                                                                                                                                                                                                                                                                                                                                                                                                                                                                                                                                                                                                                                                                                                                                                                                                                                                                                                                                                                                                                                                                                                                                                                                                                                                                                                                                                                                                                                                                                                                                                                                                                                                                                                                                                                                                                                                                                                                               |                                   |                        |                        |                        |                        |
| 5 Year Projected Households         2,133         31,629         102,923         180,355           2020 Census Households         2,107         32,524         107,145         189,618           Projected Annual Growth 2023-2028         0.29%         -1.49%         -2.54%         -3.17%           Age         Est. Population Under 10 Years         10.5%         11.4%         11.4%         11.2%           Est. Population 10-19         11.1%         13.5%         12.6%         12.6%           Est. Population 20-30         11.8%         12.7%         12.3%         12.9%           Est. Population 30-44         18.8%         17.1%         18.5%         18.1%           Est. Population 45-59         17.9%         16.6%         17.0%         16.9%           Est. Population 75 Years or Over         11.1%         10.8%         9.5%         9.2%           Marital Status & Gender         CY Est. Male Population         46.3%         46.0%         46.2%         46.5%           CY Est. Female Population         53.7%         54.0%         53.8%         53.5%           Est. Never Married (ACS)         28.1%         35.0%         39.6%         42.0%           Est. Never Married (ACS)         9.2%         10                                                                                                                                                                                                                                                                                                                                                                                                                                                                                                                                                                                                                                                                                                                                                                                                                                                                         | Households                        |                        |                        |                        |                        |
| 2020 Census Households                                                                                                                                                                                                                                                                                                                                                                                                                                                                                                                                                                                                                                                                                                                                                                                                                                                                                                                                                                                                                                                                                                                                                                                                                                                                                                                                                                                                                                                                                                                                                                                                                                                                                                                                                                                                                                                                                                                                                                                                                                                                                                          | Current Year Estimated Households | 2,127                  | 32,107                 | 105,602                | 186,257                |
| 2020 Cansus Households                                                                                                                                                                                                                                                                                                                                                                                                                                                                                                                                                                                                                                                                                                                                                                                                                                                                                                                                                                                                                                                                                                                                                                                                                                                                                                                                                                                                                                                                                                                                                                                                                                                                                                                                                                                                                                                                                                                                                                                                                                                                                                          | 5 Year Projected Households       | 2,133                  | 31,629                 | 102,923                | 180,355                |
| Age         Est. Population Under 10 Years         10.5%         11.4%         11.4%         11.2%           Est. Population 10-19         11.1%         13.5%         12.6%         12.6%           Est. Population 20-30         11.8%         12.7%         12.3%         12.9%           Est. Population 30-44         18.8%         17.1%         18.5%         18.1%           Est. Population 45-59         17.9%         16.6%         17.0%         16.9%           Est. Population 60-74         18.8%         17.7%         18.8%         19.0%           Est. Population 75 Years or Over         11.1%         10.8%         9.5%         9.2%           Marital Status & Gender           CY Est. Male Population         46.3%         46.0%         46.2%         46.5%           CY Est. Maried (ACS)         28.1%         35.0%         39.6%         42.0%           Est. Now Married (ACS)         28.1%         35.0%         39.6%         42.0%           Est. Now Married (ACS)         6.1%         6.9%         6.7%         6.9%           Est. HH Inc \$200,000 or more         24.3%         10.2%         6.2%         5.1%           Est. HH Inc \$100,000 to \$149,999         14.5%         13.2%         8.5%                                                                                                                                                                                                                                                                                                                                                                                                                                                                                                                                                                                                                                                                                                                                                                                                                                                                                |                                   | 2,107                  | 32,524                 | 107,145                | 189,618                |
| Age         Est. Population Under 10 Years         10.5%         11.4%         11.4%         11.2%           Est. Population 10-19         11.1%         13.5%         12.6%         12.6%           Est. Population 20-30         11.8%         12.7%         12.3%         12.9%           Est. Population 30-44         18.8%         17.1%         18.5%         18.1%           Est. Population 45-59         17.9%         16.6%         17.0%         16.9%           Est. Population 60-74         18.8%         17.7%         18.8%         19.0%           Est. Population 75 Years or Over         11.1%         10.8%         9.5%         9.2%           Marital Status & Gender           CY Est. Male Population         46.3%         46.0%         46.2%         46.5%           CY Est. Maried (ACS)         28.1%         35.0%         39.6%         42.0%           Est. Now Married (ACS)         28.1%         35.0%         39.6%         42.0%           Est. Now Married (ACS)         6.1%         6.9%         6.7%         6.9%           Est. HH Inc \$200,000 or more         24.3%         10.2%         6.2%         5.1%           Est. HH Inc \$100,000 to \$149,999         14.5%         13.2%         8.5%                                                                                                                                                                                                                                                                                                                                                                                                                                                                                                                                                                                                                                                                                                                                                                                                                                                                                | Projected Annual Growth 2023-2028 | 0.29%                  | -1.49%                 | -2.54%                 | -3.17%                 |
| Est. Population Under 10 Years         10.5%         11.4%         11.4%         11.2%           Est. Population 10-19         11.1%         13.5%         12.6%         12.6%           Est. Population 20-30         11.8%         12.7%         12.3%         12.9%           Est. Population 30-44         18.8%         17.1%         18.5%         18.1%           Est. Population 45-59         17.9%         16.6%         17.0%         18.9%           Est. Population 60-74         18.8%         17.7%         18.8%         19.0%           Est. Population 75 Years or Over         11.1%         10.8%         9.5%         9.2%           Marital Status & Gender           CY Est. Male Population         46.3%         46.0%         46.2%         46.5%           CY Est. Female Population         53.7%         54.0%         53.8%         53.5%           Est. Never Married (ACS)         28.1%         35.0%         39.6%         42.0%           Est. Now Married (ACS)         6.6%         48.0%         41.5%         38.2%           Est. Widowed (ACS)         9.2%         10.2%         12.3%         12.9%           Income           Est. HH Inc \$200,000 or sore         24.3%         10.8                                                                                                                                                                                                                                                                                                                                                                                                                                                                                                                                                                                                                                                                                                                                                                                                                                                                                              |                                   |                        |                        |                        |                        |
| Est. Population Under 10 Years         10.5%         11.4%         11.4%         11.2%           Est. Population 10-19         11.1%         13.5%         12.6%         12.6%           Est. Population 20-30         11.8%         12.7%         12.3%         12.9%           Est. Population 30-44         18.8%         17.1%         18.5%         18.1%           Est. Population 45-59         17.9%         16.6%         17.0%         18.9%           Est. Population 60-74         18.8%         17.7%         18.8%         19.0%           Est. Population 75 Years or Over         11.1%         10.8%         9.5%         9.2%           Marital Status & Gender           CY Est. Male Population         46.3%         46.0%         46.2%         46.5%           CY Est. Female Population         53.7%         54.0%         53.8%         53.5%           Est. Never Married (ACS)         28.1%         35.0%         39.6%         42.0%           Est. Now Married (ACS)         6.6%         48.0%         41.5%         38.2%           Est. Widowed (ACS)         9.2%         10.2%         12.3%         12.9%           Income           Est. HH Inc \$200,000 or sore         24.3%         10.8                                                                                                                                                                                                                                                                                                                                                                                                                                                                                                                                                                                                                                                                                                                                                                                                                                                                                              | Age                               |                        |                        |                        |                        |
| Est. Population 10-19                                                                                                                                                                                                                                                                                                                                                                                                                                                                                                                                                                                                                                                                                                                                                                                                                                                                                                                                                                                                                                                                                                                                                                                                                                                                                                                                                                                                                                                                                                                                                                                                                                                                                                                                                                                                                                                                                                                                                                                                                                                                                                           |                                   | 10.5%                  | 11.4%                  | 11.4%                  | 11.2%                  |
| Est. Population 20-30                                                                                                                                                                                                                                                                                                                                                                                                                                                                                                                                                                                                                                                                                                                                                                                                                                                                                                                                                                                                                                                                                                                                                                                                                                                                                                                                                                                                                                                                                                                                                                                                                                                                                                                                                                                                                                                                                                                                                                                                                                                                                                           | ·                                 | 11.1%                  | 13.5%                  | 12.6%                  | 12.6%                  |
| Est. Population 30-44                                                                                                                                                                                                                                                                                                                                                                                                                                                                                                                                                                                                                                                                                                                                                                                                                                                                                                                                                                                                                                                                                                                                                                                                                                                                                                                                                                                                                                                                                                                                                                                                                                                                                                                                                                                                                                                                                                                                                                                                                                                                                                           | •                                 | 11.8%                  | 12.7%                  | 12.3%                  | 12.9%                  |
| Est. Population 60-74                                                                                                                                                                                                                                                                                                                                                                                                                                                                                                                                                                                                                                                                                                                                                                                                                                                                                                                                                                                                                                                                                                                                                                                                                                                                                                                                                                                                                                                                                                                                                                                                                                                                                                                                                                                                                                                                                                                                                                                                                                                                                                           |                                   | 18.8%                  | 17.1%                  | 18.5%                  | 18.1%                  |
| Est. Population 60-74                                                                                                                                                                                                                                                                                                                                                                                                                                                                                                                                                                                                                                                                                                                                                                                                                                                                                                                                                                                                                                                                                                                                                                                                                                                                                                                                                                                                                                                                                                                                                                                                                                                                                                                                                                                                                                                                                                                                                                                                                                                                                                           | Est. Population 45-59             | 17.9%                  | 16.6%                  | 17.0%                  | 16.9%                  |
| Marital Status & Gender         46.3%         46.0%         46.2%         46.5%           CY Est. Male Population         53.7%         54.0%         53.8%         53.5%           Est. Never Married (ACS)         28.1%         35.0%         39.6%         42.0%           Est. Now Married (ACS)         56.6%         48.0%         41.5%         38.2%           Est. Widowed (ACS)         6.1%         6.9%         6.7%         6.9%           Est. Divorced (ACS)         9.2%         10.2%         12.3%         12.9%           Income           Est. HH Inc \$200,000 or more         24.3%         10.8%         6.2%         5.1%           Est. HH Inc \$150,000 to \$199,999         14.5%         13.2%         8.5%         6.5%           Est. HH Inc \$100,000 to \$149,999         15.7%         16.3%         13.2%         11.7%           Est. HH Inc \$50,000 to \$74,999         13.8%         14.3%         16.4%         16.2%           Est. HH Inc \$35,000 to \$49,999         5.2%         10.3%         12.1%         13.3%           Est. HH Inc \$25,000 to \$34,999         4.0%         7.1%         9.0%         9.9%           Est. HH Inc \$15,000 to \$24,999         2.7%         6.8%         9.2%         10.4% <td></td> <td>18.8%</td> <td>17.7%</td> <td>18.8%</td> <td>19.0%</td>                                                                                                                                                                                                                                                                                                                                                                                                                                                                                                                                                                                                                                                                                                                                                                                            |                                   | 18.8%                  | 17.7%                  | 18.8%                  | 19.0%                  |
| Marital Status & Gender         46.3%         46.0%         46.2%         46.5%           CY Est. Male Population         53.7%         54.0%         53.8%         53.5%           Est. Never Married (ACS)         28.1%         35.0%         39.6%         42.0%           Est. Now Married (ACS)         56.6%         48.0%         41.5%         38.2%           Est. Widowed (ACS)         6.1%         6.9%         6.7%         6.9%           Est. Divorced (ACS)         9.2%         10.2%         12.3%         12.9%           Income           Est. HH Inc \$200,000 or more         24.3%         10.8%         6.2%         5.1%           Est. HH Inc \$150,000 to \$199,999         14.5%         13.2%         8.5%         6.5%           Est. HH Inc \$100,000 to \$149,999         15.7%         16.3%         13.2%         11.7%           Est. HH Inc \$50,000 to \$74,999         13.8%         14.3%         16.4%         16.2%           Est. HH Inc \$50,000 to \$34,999         5.2%         10.3%         12.1%         13.3%           Est. HH Inc \$25,000 to \$34,999         4.0%         7.1%         9.0%         9.9%           Est. HH Inc \$15,000 to \$24,999         2.7%         6.8%         9.2%         10.4% <td>•</td> <td></td> <td>10.8%</td> <td></td> <td></td>                                                                                                                                                                                                                                                                                                                                                                                                                                                                                                                                                                                                                                                                                                                                                                                                          | •                                 |                        | 10.8%                  |                        |                        |
| CY Est. Male Population       46.3%       46.0%       46.2%       46.5%         CY Est. Female Population       53.7%       54.0%       53.8%       53.5%         Est. Never Married (ACS)       28.1%       35.0%       39.6%       42.0%         Est. Now Married (ACS)       56.6%       48.0%       41.5%       38.2%         Est. Widowed (ACS)       6.1%       6.9%       6.7%       6.9%         Est. Divorced (ACS)       9.2%       10.2%       12.3%       12.9%         Income         Est. HH Inc \$150,000 or \$199,999       14.5%       13.2%       8.5%       6.5%         Est. HH Inc \$150,000 to \$149,999       15.7%       16.3%       13.2%       11.7%         Est. HH Inc \$55,000 to \$74,999       13.8%       14.3%       16.4%       16.2%         Est. HH Inc \$35,000 to \$49,999       5.2%       10.3%       12.1%       13.3%         Est. HH Inc \$25,000 to \$34,999       4.0%       7.1%       9.0%       9.9%         Est. HH Inc \$15,000 to \$24,999       2.7%       6.8%       9.2%       10.4%         Est. HH Inc \$15,000 to \$24,999       2.7%       6.8%       9.2%       10.4%         Est. Average Household Income       \$162,786       \$123,911                                                                                                                                                                                                                                                                                                                                                                                                                                                                                                                                                                                                                                                                                                                                                                                                                                                                                                                          |                                   |                        |                        |                        |                        |
| CY Est. Male Population       46.3%       46.0%       46.2%       46.5%         CY Est. Female Population       53.7%       54.0%       53.8%       53.5%         Est. Never Married (ACS)       28.1%       35.0%       39.6%       42.0%         Est. Now Married (ACS)       56.6%       48.0%       41.5%       38.2%         Est. Widowed (ACS)       6.1%       6.9%       6.7%       6.9%         Est. Divorced (ACS)       9.2%       10.2%       12.3%       12.9%         Income         Est. HH Inc \$150,000 or \$199,999       14.5%       13.2%       8.5%       6.5%         Est. HH Inc \$150,000 to \$149,999       15.7%       16.3%       13.2%       11.7%         Est. HH Inc \$55,000 to \$74,999       13.8%       14.3%       16.4%       16.2%         Est. HH Inc \$35,000 to \$49,999       5.2%       10.3%       12.1%       13.3%         Est. HH Inc \$25,000 to \$34,999       4.0%       7.1%       9.0%       9.9%         Est. HH Inc \$15,000 to \$24,999       2.7%       6.8%       9.2%       10.4%         Est. HH Inc \$15,000 to \$24,999       2.7%       6.8%       9.2%       10.4%         Est. Average Household Income       \$162,786       \$123,911                                                                                                                                                                                                                                                                                                                                                                                                                                                                                                                                                                                                                                                                                                                                                                                                                                                                                                                          | Marital Status & Gender           |                        |                        |                        |                        |
| CY Est. Female Population         53.7%         54.0%         53.8%         53.5%           Est. Never Married (ACS)         28.1%         35.0%         39.6%         42.0%           Est. Now Married (ACS)         56.6%         48.0%         41.5%         38.2%           Est. Widowed (ACS)         6.1%         6.9%         6.7%         6.9%           Est. Divorced (ACS)         9.2%         10.2%         12.3%         12.9%           Income           Est. HH Inc \$200,000 or more         24.3%         10.8%         6.2%         5.1%           Est. HH Inc \$150,000 to \$199,999         14.5%         13.2%         8.5%         6.5%           Est. HH Inc \$100,000 to \$149,999         15.7%         16.3%         13.2%         11.7%           Est. HH Inc \$50,000 to \$74,999         13.8%         14.3%         16.4%         16.2%           Est. HH Inc \$50,000 to \$49,999         5.2%         10.3%         12.1%         13.3%           Est. HH Inc \$15,000 to \$34,999         4.0%         7.1%         9.0%         9.9%           Est. HH Inc \$15,000 to \$24,999         2.7%         6.8%         9.2%         10.4%           Est. HH Inc Under \$15,000         4.7%         9.2%         13.7%         15.9% </td <td></td> <td>46.3%</td> <td>46.0%</td> <td>46.2%</td> <td>46.5%</td>                                                                                                                                                                                                                                                                                                                                                                                                                                                                                                                                                                                                                                                                                                                                                                                    |                                   | 46.3%                  | 46.0%                  | 46.2%                  | 46.5%                  |
| Est. Never Married (ACS) 28.1% 35.0% 39.6% 42.0% Est. Now Married (ACS) 56.6% 48.0% 41.5% 38.2% Est. Widowed (ACS) 6.1% 6.9% 6.7% 6.9% Est. Divorced (ACS) 9.2% 10.2% 12.3% 12.9% 10.2% 10.2% 10.2% 10.2% 10.2% 10.2% 10.2% 10.2% 10.2% 10.2% 10.2% 10.2% 10.2% 10.2% 10.2% 10.2% 10.2% 10.2% 10.2% 10.2% 10.2% 10.2% 10.2% 10.2% 10.2% 10.2% 10.2% 10.2% 10.2% 10.2% 10.2% 10.2% 10.2% 10.2% 10.2% 10.2% 10.2% 10.2% 10.2% 10.2% 10.2% 10.2% 10.2% 10.2% 10.2% 10.2% 10.2% 10.2% 10.2% 10.2% 10.2% 10.2% 10.2% 10.2% 10.2% 10.2% 10.2% 10.2% 10.2% 10.2% 10.2% 10.2% 10.2% 10.2% 10.2% 10.2% 10.3% 10.2% 10.2% 10.2% 10.3% 10.2% 10.2% 10.3% 10.2% 10.2% 10.3% 10.2% 10.2% 10.3% 10.2% 10.2% 10.3% 10.2% 10.2% 10.3% 10.2% 10.2% 10.2% 10.2% 10.2% 10.2% 10.2% 10.2% 10.2% 10.2% 10.2% 10.2% 10.2% 10.2% 10.2% 10.2% 10.2% 10.2% 10.2% 10.2% 10.2% 10.2% 10.2% 10.2% 10.2% 10.2% 10.2% 10.2% 10.2% 10.2% 10.2% 10.2% 10.2% 10.2% 10.2% 10.2% 10.2% 10.2% 10.2% 10.2% 10.2% 10.2% 10.2% 10.2% 10.2% 10.2% 10.2% 10.2% 10.2% 10.2% 10.2% 10.2% 10.2% 10.2% 10.2% 10.2% 10.2% 10.2% 10.2% 10.2% 10.2% 10.2% 10.2% 10.2% 10.2% 10.2% 10.2% 10.2% 10.2% 10.2% 10.2% 10.2% 10.2% 10.2% 10.2% 10.2% 10.2% 10.2% 10.2% 10.2% 10.2% 10.2% 10.2% 10.2% 10.2% 10.2% 10.2% 10.2% 10.2% 10.2% 10.2% 10.2% 10.2% 10.2% 10.2% 10.2% 10.2% 10.2% 10.2% 10.2% 10.2% 10.2% 10.2% 10.2% 10.2% 10.2% 10.2% 10.2% 10.2% 10.2% 10.2% 10.2% 10.2% 10.2% 10.2% 10.2% 10.2% 10.2% 10.2% 10.2% 10.2% 10.2% 10.2% 10.2% 10.2% 10.2% 10.2% 10.2% 10.2% 10.2% 10.2% 10.2% 10.2% 10.2% 10.2% 10.2% 10.2% 10.2% 10.2% 10.2% 10.2% 10.2% 10.2% 10.2% 10.2% 10.2% 10.2% 10.2% 10.2% 10.2% 10.2% 10.2% 10.2% 10.2% 10.2% 10.2% 10.2% 10.2% 10.2% 10.2% 10.2% 10.2% 10.2% 10.2% 10.2% 10.2% 10.2% 10.2% 10.2% 10.2% 10.2% 10.2% 10.2% 10.2% 10.2% 10.2% 10.2% 10.2% 10.2% 10.2% 10.2% 10.2% 10.2% 10.2% 10.2% 10.2% 10.2% 10.2% 10.2% 10.2% 10.2% 10.2% 10.2% 10.2% 10.2% 10.2% 10.2% 10.2% 10.2% 10.2% 10.2% 10.2% 10.2% 10.2% 10.2% 10.2% 10.2% 10.2% 10.2% 10.2% 10.2% 10.2% 10.2% 10.2% 10.2% 10.2% 10.2% 10.2% 10.2% 10.2% 10.2% 10.2% 10.2% 10.2% 10.2% 10  | •                                 |                        |                        |                        |                        |
| Est. Now Married (ACS) 56.6% 48.0% 6.9% 6.7% 6.9% Est. Widowed (ACS) 6.1% 6.9% 6.7% 6.9% 6.7% 6.9% 6.1% 6.9% 10.2% 12.3% 12.9% 10.2% 10.2% 12.3% 12.9% 10.2% 10.2% 10.2% 10.2% 10.2% 10.2% 10.2% 10.2% 10.2% 10.2% 10.2% 10.8% 6.2% 5.1% Est. HH Inc \$200,000 or more 24.3% 10.8% 8.5% 6.5% 6.5% 13.2% 8.5% 6.5% 13.2% 8.5% 6.5% 13.2% 11.7% 10.9% 15.7% 16.3% 13.2% 11.7% 10.9% 15.2% 12.0% 11.7% 10.9% 15.2% 12.0% 11.7% 10.9% 15.2% 10.3% 12.1% 13.3% 16.4% 16.2% 10.2% 10.3% 12.1% 13.3% 10.3% 12.1% 13.3% 10.3% 12.1% 13.3% 10.3% 12.1% 13.3% 10.3% 12.1% 13.3% 10.3% 12.1% 13.3% 10.3% 12.1% 13.3% 10.3% 12.1% 13.3% 10.3% 12.1% 13.3% 10.3% 12.1% 13.3% 10.3% 12.1% 13.3% 10.3% 12.1% 13.3% 10.3% 12.1% 13.3% 10.3% 12.1% 13.3% 10.3% 12.1% 13.3% 10.3% 12.1% 13.3% 10.3% 12.1% 13.3% 10.3% 12.1% 13.3% 10.3% 12.1% 13.3% 10.3% 12.1% 13.3% 10.3% 12.1% 13.3% 10.3% 12.1% 13.3% 10.3% 12.1% 13.3% 10.3% 12.1% 13.3% 10.3% 12.1% 13.3% 10.3% 12.1% 13.3% 10.3% 12.1% 13.3% 10.3% 12.1% 13.3% 10.3% 12.1% 13.3% 10.3% 12.1% 13.3% 10.3% 12.1% 13.3% 10.3% 12.1% 13.3% 10.3% 12.1% 13.3% 10.3% 12.1% 13.3% 10.3% 12.1% 13.3% 10.3% 12.1% 13.3% 10.3% 12.1% 13.3% 10.3% 12.1% 13.3% 10.3% 12.1% 13.3% 10.3% 12.1% 13.3% 10.3% 12.1% 13.3% 10.3% 12.1% 13.3% 10.3% 12.1% 13.3% 10.3% 12.1% 13.3% 10.3% 12.1% 13.3% 10.3% 12.1% 13.3% 10.3% 12.1% 13.3% 10.3% 12.1% 13.3% 10.3% 12.1% 13.3% 10.3% 12.1% 13.3% 10.3% 12.1% 13.3% 10.3% 12.1% 13.3% 10.3% 12.1% 13.3% 10.3% 12.1% 13.3% 10.3% 12.1% 13.3% 10.3% 12.1% 13.3% 10.3% 12.1% 13.3% 10.3% 12.1% 13.3% 10.3% 12.1% 13.3% 10.3% 12.1% 13.3% 10.3% 12.1% 13.3% 10.3% 12.1% 13.3% 10.3% 12.1% 13.3% 10.3% 12.1% 13.3% 10.3% 12.1% 13.3% 10.3% 12.1% 13.3% 10.3% 12.1% 13.3% 10.3% 12.1% 13.3% 10.3% 12.1% 13.3% 10.3% 12.1% 13.3% 10.3% 12.1% 13.3% 10.3% 12.1% 10.3% 12.1% 10.3% 10.3% 12.1% 10.3% 10.3% 12.1% 10.3% 10.3% 12.1% 10.3% 10.3% 10.3% 10.3% 10.3% 10.3% 10.3% 10.3% 10.3% 10.3% 10.3% 10.3% 10.3% 10.3% 10.3% 10.3% 10.3% 10.3% 10.3% 10.3% 10.3% 10.3% 10.3% 10.3% 10.3% 10.3% 10.3% 10.3% 10.3% 10.3% 10.3% 10.3% 10.3% 10.3% 10.3% 10.3% 10.3% 10.3% 10. |                                   |                        |                        |                        |                        |
| Est. Now Married (ACS) 56.6% 48.0% 6.9% 6.7% 6.9% Est. Widowed (ACS) 6.1% 6.9% 6.7% 6.9% 6.7% 6.9% 6.1% 6.9% 10.2% 12.3% 12.9% 10.2% 10.2% 12.3% 12.9% 10.2% 10.2% 10.2% 10.2% 10.2% 10.2% 10.2% 10.2% 10.2% 10.2% 10.2% 10.2% 10.2% 10.2% 10.2% 10.2% 10.2% 10.2% 10.2% 10.2% 10.2% 10.2% 10.2% 10.2% 10.2% 10.2% 10.2% 10.2% 10.2% 10.2% 10.2% 10.2% 10.2% 10.2% 10.2% 10.2% 10.2% 10.2% 10.2% 10.2% 10.2% 10.2% 10.2% 10.2% 10.2% 10.2% 10.2% 10.2% 10.2% 10.2% 10.2% 10.2% 10.2% 10.2% 10.3% 10.4% 10.2% 10.2% 10.2% 10.3% 10.4% 10.2% 10.2% 10.3% 10.3% 10.4% 10.2% 10.2% 10.3% 10.3% 10.3% 10.4% 10.2% 10.2% 10.3% 10.3% 10.3% 10.3% 10.4% 10.2% 10.3% 10.3% 10.3% 10.3% 10.3% 10.3% 10.3% 10.3% 10.3% 10.3% 10.3% 10.3% 10.3% 10.3% 10.3% 10.3% 10.3% 10.3% 10.3% 10.3% 10.3% 10.3% 10.3% 10.3% 10.3% 10.3% 10.3% 10.3% 10.3% 10.3% 10.3% 10.3% 10.3% 10.3% 10.3% 10.3% 10.3% 10.3% 10.3% 10.3% 10.3% 10.3% 10.3% 10.3% 10.3% 10.3% 10.3% 10.3% 10.3% 10.3% 10.3% 10.3% 10.3% 10.3% 10.3% 10.3% 10.3% 10.3% 10.3% 10.3% 10.3% 10.3% 10.3% 10.3% 10.3% 10.3% 10.3% 10.3% 10.3% 10.3% 10.3% 10.3% 10.3% 10.3% 10.3% 10.3% 10.3% 10.3% 10.3% 10.3% 10.3% 10.3% 10.3% 10.3% 10.3% 10.3% 10.3% 10.3% 10.3% 10.3% 10.3% 10.3% 10.3% 10.3% 10.3% 10.3% 10.3% 10.3% 10.3% 10.3% 10.3% 10.3% 10.3% 10.3% 10.3% 10.3% 10.3% 10.3% 10.3% 10.3% 10.3% 10.3% 10.3% 10.3% 10.3% 10.3% 10.3% 10.3% 10.3% 10.3% 10.3% 10.3% 10.3% 10.3% 10.3% 10.3% 10.3% 10.3% 10.3% 10.3% 10.3% 10.3% 10.3% 10.3% 10.3% 10.3% 10.3% 10.3% 10.3% 10.3% 10.3% 10.3% 10.3% 10.3% 10.3% 10.3% 10.3% 10.3% 10.3% 10.3% 10.3% 10.3% 10.3% 10.3% 10.3% 10.3% 10.3% 10.3% 10.3% 10.3% 10.3% 10.3% 10.3% 10.3% 10.3% 10.3% 10.3% 10.3% 10.3% 10.3% 10.3% 10.3% 10.3% 10.3% 10.3% 10.3% 10.3% 10.3% 10.3% 10.3% 10.3% 10.3% 10.3% 10.3% 10.3% 10.3% 10.3% 10.3% 10.3% 10.3% 10.3% 10.3% 10.3% 10.3% 10.3% 10.3% 10.3% 10.3% 10.3% 10.3% 10.3% 10.3% 10.3% 10.3% 10.3% 10.3% 10.3% 10.3% 10.3% 10.3% 10.3% 10.3% 10.3% 10.3% 10.3% 10.3% 10.3% 10.3% 10.3% 10.3% 10.3% 10.3% 10.3% 10.3% 10.3% 10.3% 10.3% 10.3% 10.3% 10.3% 10.3% 10.3% 10.3% 10.3% 10.3% 10.3%  | Est. Never Married (ACS)          | 28.1%                  | 35.0%                  | 39.6%                  | 42.0%                  |
| Est. Widowed (ACS)   6.1%   6.9%   6.7%   6.9%     Est. Divorced (ACS)   9.2%   10.2%   12.3%   12.9%     Income                                                                                                                                                                                                                                                                                                                                                                                                                                                                                                                                                                                                                                                                                                                                                                                                                                                                                                                                                                                                                                                                                                                                                                                                                                                                                                                                                                                                                                                                                                                                                                                                                                                                                                                                                                                                                                                                                                                                                                                                                |                                   | 56.6%                  | 48.0%                  |                        | 38.2%                  |
| Est. Divorced (ACS)   9.2%   10.2%   12.3%   12.9%                                                                                                                                                                                                                                                                                                                                                                                                                                                                                                                                                                                                                                                                                                                                                                                                                                                                                                                                                                                                                                                                                                                                                                                                                                                                                                                                                                                                                                                                                                                                                                                                                                                                                                                                                                                                                                                                                                                                                                                                                                                                              |                                   | 6.1%                   | 6.9%                   |                        |                        |
| Income   Est. HH Inc \$200,000 or more   24.3%   10.8%   6.2%   5.1%                                                                                                                                                                                                                                                                                                                                                                                                                                                                                                                                                                                                                                                                                                                                                                                                                                                                                                                                                                                                                                                                                                                                                                                                                                                                                                                                                                                                                                                                                                                                                                                                                                                                                                                                                                                                                                                                                                                                                                                                                                                            |                                   | 9.2%                   |                        |                        |                        |
| Est. HH Inc \$200,000 or more       24.3%       10.8%       6.2%       5.1%         Est. HH Inc \$150,000 to \$199,999       14.5%       13.2%       8.5%       6.5%         Est. HH Inc \$100,000 to \$149,999       15.7%       16.3%       13.2%       11.7%         Est. HH Inc \$75,000 to \$99,999       15.2%       12.0%       11.7%       10.9%         Est. HH Inc \$50,000 to \$74,999       13.8%       14.3%       16.4%       16.2%         Est. HH Inc \$35,000 to \$49,999       5.2%       10.3%       12.1%       13.3%         Est. HH Inc \$25,000 to \$34,999       4.0%       7.1%       9.0%       9.9%         Est. HH Inc \$15,000 to \$24,999       2.7%       6.8%       9.2%       10.4%         Est. HH Inc Under \$15,000       4.7%       9.2%       13.7%       15.9%         Est. Average Household Income       \$ 162,786       \$ 123,911       \$ 91,856       \$ 80,863         Est. Per Capita Income       \$ 71,150       \$ 50,847       \$ 39,814       \$ 35,352     Businesses and Employees  Est. Total Businesses       1,047       3,656       7,120       13,976                                                                                                                                                                                                                                                                                                                                                                                                                                                                                                                                                                                                                                                                                                                                                                                                                                                                                                                                                                                                               |                                   |                        |                        |                        |                        |
| Est. HH Inc \$150,000 to \$199,999       14.5%       13.2%       8.5%       6.5%         Est. HH Inc \$100,000 to \$149,999       15.7%       16.3%       13.2%       11.7%         Est. HH Inc \$75,000 to \$99,999       15.2%       12.0%       11.7%       10.9%         Est. HH Inc \$50,000 to \$74,999       13.8%       14.3%       16.4%       16.2%         Est. HH Inc \$35,000 to \$49,999       5.2%       10.3%       12.1%       13.3%         Est. HH Inc \$25,000 to \$34,999       4.0%       7.1%       9.0%       9.9%         Est. HH Inc \$15,000 to \$24,999       2.7%       6.8%       9.2%       10.4%         Est. HH Inc Under \$15,000       4.7%       9.2%       13.7%       15.9%         Est. Average Household Income       \$ 162,786       \$ 123,911       \$ 91,856       \$ 80,863         Est. Per Capita Income       \$ 71,150       \$ 50,847       \$ 39,814       \$ 35,352     Businesses and Employees  Est. Total Businesses  1,047  3,656  7,120  13,976                                                                                                                                                                                                                                                                                                                                                                                                                                                                                                                                                                                                                                                                                                                                                                                                                                                                                                                                                                                                                                                                                                                       | Income                            |                        |                        |                        |                        |
| Est. HH Inc \$150,000 to \$199,999       14.5%       13.2%       8.5%       6.5%         Est. HH Inc \$100,000 to \$149,999       15.7%       16.3%       13.2%       11.7%         Est. HH Inc \$75,000 to \$99,999       15.2%       12.0%       11.7%       10.9%         Est. HH Inc \$50,000 to \$74,999       13.8%       14.3%       16.4%       16.2%         Est. HH Inc \$35,000 to \$49,999       5.2%       10.3%       12.1%       13.3%         Est. HH Inc \$25,000 to \$34,999       4.0%       7.1%       9.0%       9.9%         Est. HH Inc \$15,000 to \$24,999       2.7%       6.8%       9.2%       10.4%         Est. HH Inc Under \$15,000       4.7%       9.2%       13.7%       15.9%         Est. Average Household Income       \$ 162,786       \$ 123,911       \$ 91,856       \$ 80,863         Est. Per Capita Income       \$ 71,150       \$ 50,847       \$ 39,814       \$ 35,352     Businesses and Employees  Est. Total Businesses  1,047  3,656  7,120  13,976                                                                                                                                                                                                                                                                                                                                                                                                                                                                                                                                                                                                                                                                                                                                                                                                                                                                                                                                                                                                                                                                                                                       | Est. HH Inc \$200,000 or more     | 24.3%                  | 10.8%                  | 6.2%                   | 5.1%                   |
| Est. HH Inc \$100,000 to \$149,999       15.7%       16.3%       13.2%       11.7%         Est. HH Inc \$75,000 to \$99,999       15.2%       12.0%       11.7%       10.9%         Est. HH Inc \$50,000 to \$74,999       13.8%       14.3%       16.4%       16.2%         Est. HH Inc \$35,000 to \$49,999       5.2%       10.3%       12.1%       13.3%         Est. HH Inc \$25,000 to \$34,999       4.0%       7.1%       9.0%       9.9%         Est. HH Inc Under \$15,000       4.7%       9.2%       13.7%       15.9%         Est. Average Household Income       \$ 162,786       \$ 123,911       \$ 91,856       \$ 80,863         Est. Median Household Income       \$ 111,640       \$ 79,186       \$ 58,208       \$ 50,701         Est. Per Capita Income       \$ 71,150       \$ 50,847       \$ 39,814       \$ 35,352         Businesses and Employees         Est. Total Businesses       1,047       3,656       7,120       13,976                                                                                                                                                                                                                                                                                                                                                                                                                                                                                                                                                                                                                                                                                                                                                                                                                                                                                                                                                                                                                                                                                                                                                                 |                                   | 14.5%                  | 13.2%                  | 8.5%                   |                        |
| Est. HH Inc \$75,000 to \$99,999       15.2%       12.0%       11.7%       10.9%         Est. HH Inc \$50,000 to \$74,999       13.8%       14.3%       16.4%       16.2%         Est. HH Inc \$35,000 to \$49,999       5.2%       10.3%       12.1%       13.3%         Est. HH Inc \$25,000 to \$34,999       4.0%       7.1%       9.0%       9.9%         Est. HH Inc Under \$15,000       4.7%       9.2%       13.7%       15.9%         Est. Average Household Income       \$ 162,786       \$ 123,911       \$ 91,856       \$ 80,863         Est. Median Household Income       \$ 111,640       79,186       58,208       50,701         Est. Per Capita Income       \$ 71,150       50,847       39,814       35,352         Businesses and Employees         Est. Total Businesses       1,047       3,656       7,120       13,976                                                                                                                                                                                                                                                                                                                                                                                                                                                                                                                                                                                                                                                                                                                                                                                                                                                                                                                                                                                                                                                                                                                                                                                                                                                                              |                                   |                        |                        |                        |                        |
| Est. HH Inc \$50,000 to \$74,999       13.8%       14.3%       16.4%       16.2%         Est. HH Inc \$35,000 to \$49,999       5.2%       10.3%       12.1%       13.3%         Est. HH Inc \$25,000 to \$34,999       4.0%       7.1%       9.0%       9.9%         Est. HH Inc \$15,000 to \$24,999       2.7%       6.8%       9.2%       10.4%         Est. Average Household Income       \$ 162,786       \$ 123,911       \$ 91,856       \$ 80,863         Est. Median Household Income       \$ 111,640       \$ 79,186       \$ 58,208       \$ 50,701         Est. Per Capita Income       \$ 71,150       \$ 50,847       \$ 39,814       \$ 35,352         Businesses and Employees       1,047       3,656       7,120       13,976                                                                                                                                                                                                                                                                                                                                                                                                                                                                                                                                                                                                                                                                                                                                                                                                                                                                                                                                                                                                                                                                                                                                                                                                                                                                                                                                                                              |                                   |                        |                        |                        |                        |
| Est. HH Inc \$35,000 to \$49,999       5.2%       10.3%       12.1%       13.3%         Est. HH Inc \$25,000 to \$34,999       4.0%       7.1%       9.0%       9.9%         Est. HH Inc \$15,000 to \$24,999       2.7%       6.8%       9.2%       10.4%         Est. HH Inc Under \$15,000       4.7%       9.2%       13.7%       15.9%         Est. Average Household Income       \$ 162,786       \$ 123,911       \$ 91,856       \$ 80,863         Est. Median Household Income       \$ 111,640       \$ 79,186       \$ 58,208       \$ 50,701         Est. Per Capita Income       \$ 71,150       \$ 50,847       \$ 39,814       \$ 35,352         Businesses and Employees       1,047       3,656       7,120       13,976                                                                                                                                                                                                                                                                                                                                                                                                                                                                                                                                                                                                                                                                                                                                                                                                                                                                                                                                                                                                                                                                                                                                                                                                                                                                                                                                                                                      |                                   |                        |                        |                        |                        |
| Est. HH Inc \$25,000 to \$34,999       4.0%       7.1%       9.0%       9.9%         Est. HH Inc \$15,000 to \$24,999       2.7%       6.8%       9.2%       10.4%         Est. HH Inc Under \$15,000       4.7%       9.2%       13.7%       15.9%         Est. Average Household Income       \$ 162,786       \$ 123,911       \$ 91,856       \$ 80,863         Est. Median Household Income       \$ 111,640       \$ 79,186       \$ 58,208       \$ 50,701         Est. Per Capita Income       \$ 71,150       \$ 50,847       \$ 39,814       \$ 35,352         Businesses and Employees       1,047       3,656       7,120       13,976                                                                                                                                                                                                                                                                                                                                                                                                                                                                                                                                                                                                                                                                                                                                                                                                                                                                                                                                                                                                                                                                                                                                                                                                                                                                                                                                                                                                                                                                              |                                   |                        |                        |                        |                        |
| Est. HH Inc \$15,000 to \$24,999       2.7%       6.8%       9.2%       10.4%         Est. HH Inc Under \$15,000       4.7%       9.2%       13.7%       15.9%         Est. Average Household Income       \$ 162,786       \$ 123,911       \$ 91,856       \$ 80,863         Est. Median Household Income       \$ 111,640       \$ 79,186       \$ 58,208       \$ 50,701         Est. Per Capita Income       \$ 71,150       \$ 50,847       \$ 39,814       \$ 35,352         Businesses and Employees       Est. Total Businesses       1,047       3,656       7,120       13,976                                                                                                                                                                                                                                                                                                                                                                                                                                                                                                                                                                                                                                                                                                                                                                                                                                                                                                                                                                                                                                                                                                                                                                                                                                                                                                                                                                                                                                                                                                                                       |                                   |                        |                        |                        |                        |
| Est. HH Inc Under \$15,000       4.7%       9.2%       13.7%       15.9%         Est. Average Household Income       \$ 162,786       \$ 123,911       \$ 91,856       \$ 80,863         Est. Median Household Income       \$ 111,640       \$ 79,186       \$ 58,208       \$ 50,701         Est. Per Capita Income       \$ 71,150       \$ 50,847       \$ 39,814       \$ 35,352         Businesses and Employees         Est. Total Businesses       1,047       3,656       7,120       13,976                                                                                                                                                                                                                                                                                                                                                                                                                                                                                                                                                                                                                                                                                                                                                                                                                                                                                                                                                                                                                                                                                                                                                                                                                                                                                                                                                                                                                                                                                                                                                                                                                           |                                   |                        |                        |                        |                        |
| Est. Average Household Income       \$ 162,786       \$ 123,911       \$ 91,856       \$ 80,863         Est. Median Household Income       \$ 111,640       \$ 79,186       \$ 58,208       \$ 50,701         Est. Per Capita Income       \$ 71,150       \$ 50,847       \$ 39,814       \$ 35,352         Businesses and Employees         Est. Total Businesses       1,047       3,656       7,120       13,976                                                                                                                                                                                                                                                                                                                                                                                                                                                                                                                                                                                                                                                                                                                                                                                                                                                                                                                                                                                                                                                                                                                                                                                                                                                                                                                                                                                                                                                                                                                                                                                                                                                                                                            |                                   |                        |                        |                        |                        |
| Est. Median Household Income       \$ 111,640       \$ 79,186       \$ 58,208       \$ 50,701         Est. Per Capita Income       \$ 71,150       \$ 50,847       \$ 39,814       \$ 35,352         Businesses and Employees         Est. Total Businesses       1,047       3,656       7,120       13,976                                                                                                                                                                                                                                                                                                                                                                                                                                                                                                                                                                                                                                                                                                                                                                                                                                                                                                                                                                                                                                                                                                                                                                                                                                                                                                                                                                                                                                                                                                                                                                                                                                                                                                                                                                                                                    | ·                                 |                        |                        |                        |                        |
| Est. Per Capita Income \$ 71,150 \$ 50,847 \$ 39,814 \$ 35,352  Businesses and Employees Est. Total Businesses 1,047 3,656 7,120 13,976                                                                                                                                                                                                                                                                                                                                                                                                                                                                                                                                                                                                                                                                                                                                                                                                                                                                                                                                                                                                                                                                                                                                                                                                                                                                                                                                                                                                                                                                                                                                                                                                                                                                                                                                                                                                                                                                                                                                                                                         | _                                 |                        |                        |                        |                        |
| Businesses and Employees Est. Total Businesses 1,047 3,656 7,120 13,976                                                                                                                                                                                                                                                                                                                                                                                                                                                                                                                                                                                                                                                                                                                                                                                                                                                                                                                                                                                                                                                                                                                                                                                                                                                                                                                                                                                                                                                                                                                                                                                                                                                                                                                                                                                                                                                                                                                                                                                                                                                         |                                   |                        |                        |                        |                        |
| Est. Total Businesses 1,047 3,656 7,120 13,976                                                                                                                                                                                                                                                                                                                                                                                                                                                                                                                                                                                                                                                                                                                                                                                                                                                                                                                                                                                                                                                                                                                                                                                                                                                                                                                                                                                                                                                                                                                                                                                                                                                                                                                                                                                                                                                                                                                                                                                                                                                                                  |                                   |                        |                        |                        |                        |
| Est. Total Businesses 1,047 3,656 7,120 13,976                                                                                                                                                                                                                                                                                                                                                                                                                                                                                                                                                                                                                                                                                                                                                                                                                                                                                                                                                                                                                                                                                                                                                                                                                                                                                                                                                                                                                                                                                                                                                                                                                                                                                                                                                                                                                                                                                                                                                                                                                                                                                  | Businesses and Employees          |                        |                        |                        |                        |
|                                                                                                                                                                                                                                                                                                                                                                                                                                                                                                                                                                                                                                                                                                                                                                                                                                                                                                                                                                                                                                                                                                                                                                                                                                                                                                                                                                                                                                                                                                                                                                                                                                                                                                                                                                                                                                                                                                                                                                                                                                                                                                                                 |                                   | 1.047                  | 3.656                  | 7.120                  | 13.976                 |
|                                                                                                                                                                                                                                                                                                                                                                                                                                                                                                                                                                                                                                                                                                                                                                                                                                                                                                                                                                                                                                                                                                                                                                                                                                                                                                                                                                                                                                                                                                                                                                                                                                                                                                                                                                                                                                                                                                                                                                                                                                                                                                                                 |                                   |                        |                        |                        |                        |