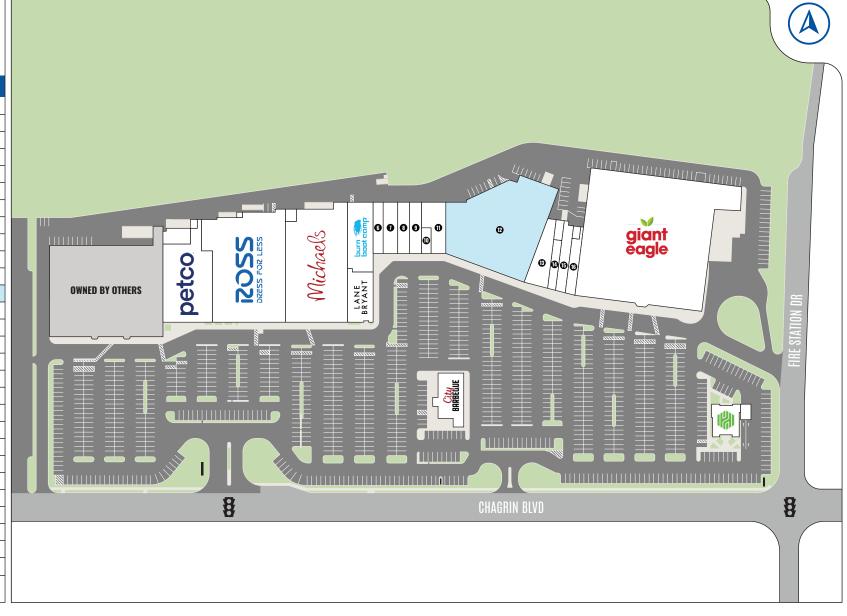

# HIGHLIGHTS

- AVAILABLE: 29,366 SF Anchor Position
- Join Giant Eagle, Michaels, Ross Dress for Less, Petco, and more
- Located on Chagrin Boulevard just west of Interstate 271 and serves the dense suburbs of Beachwood, Shaker Heights, Orange, and Warrensville Heights
- Over 78,000 people live within 3 miles of the center, with an average household income of approximately \$124,000
- TENANT STILL OPERATING DO NOT DISTURB TENANT