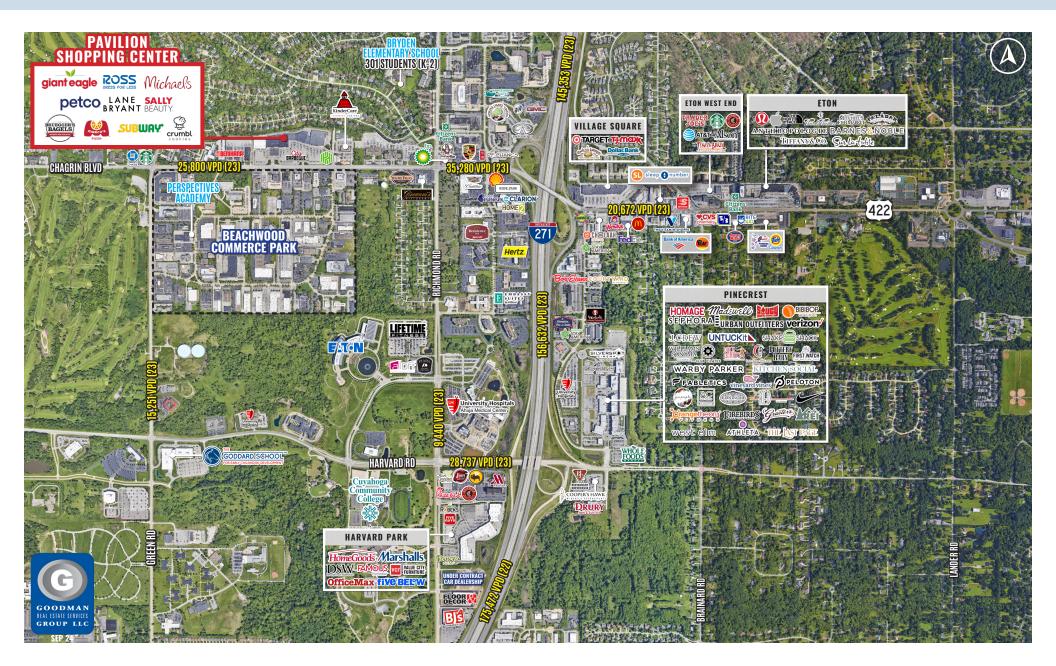

# HIGHLIGHTS

- AVAILABLE: 29,366 SF Anchor Position
- Join Giant Eagle, Michaels, Ross Dress for Less, Petco, and more
- Located on Chagrin Boulevard just west of Interstate 271 and serves the dense suburbs of Beachwood, Shaker Heights, Orange, and Warrensville Heights
- Over 78,000 people live within 3 miles of the center, with an average household income of approximately \$124,000
- TENANT STILL OPERATING DO NOT DISTURB TENANT