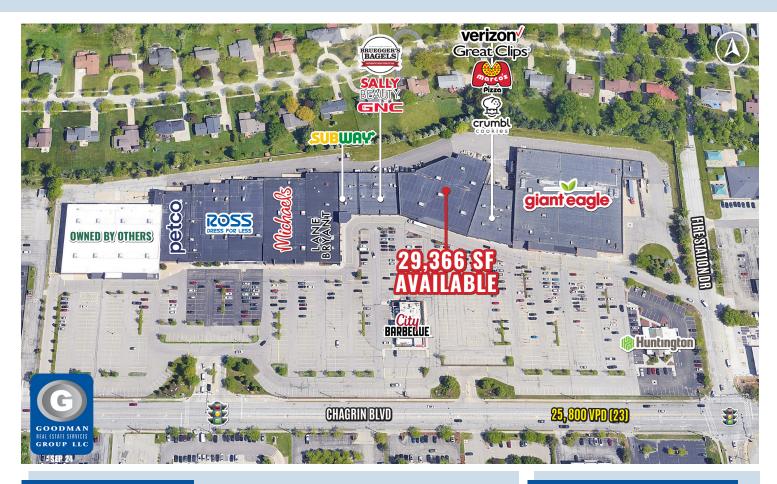

# HIGHLIGHTS

- AVAILABLE: 29,366 SF Anchor Position
- Join Giant Eagle, Michaels, Ross Dress for Less, Petco, and more
- Located on Chagrin Boulevard just west of Interstate 271 and serves the dense suburbs of Beachwood, Shaker Heights, Orange, and Warrensville Heights
- Over 78,000 people live within 3 miles of the center, with an average household income of approximately \$124,000
- TENANT STILL OPERATING DO NOT DISTURB TENANT