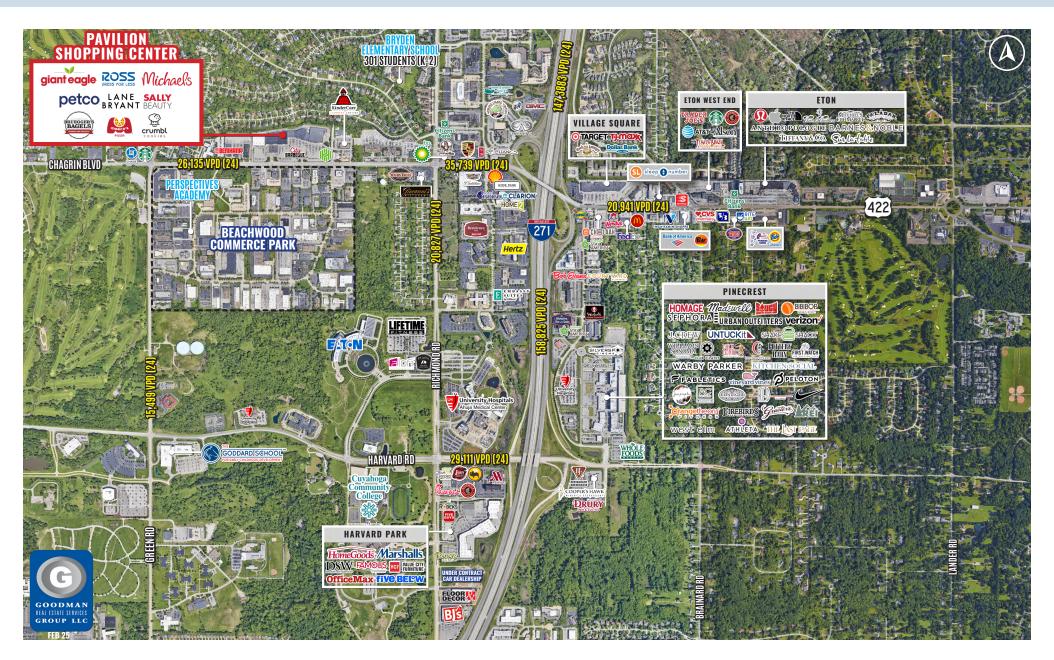

# HIGHLIGHTS

- AVAILABLE: 7,787 29,366 SF Anchor Position, 1,975 SF Inline Space
- Join Giant Eagle, Michaels, Ross Dress for Less, Petco, and more
- Located on Chagrin Boulevard just west of Interstate 271 and serves the dense suburbs of Beachwood, Shaker Heights, Orange, and Warrensville Heights
- Over 78,000 people live within 3 miles of the center, with an average household income of approximately \$124,000
- TENANT STILL OPERATING DO NOT DISTURB TENANT