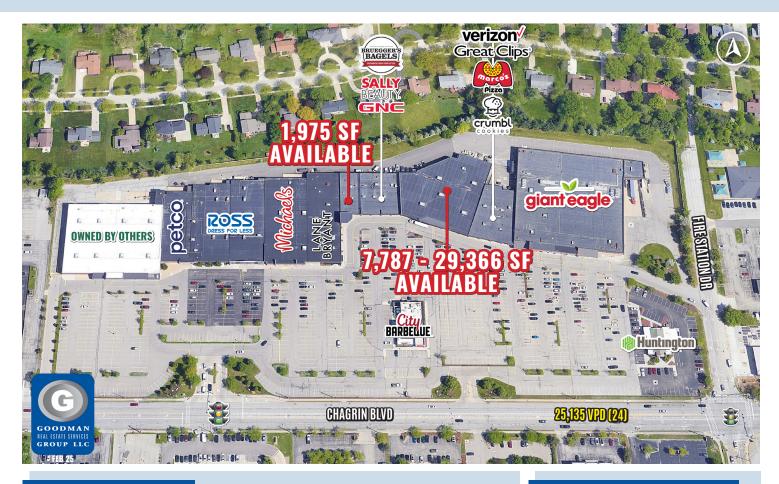

# HIGHLIGHTS

- AVAILABLE: 7,787 29,366 SF Anchor Position, 1,975 SF Inline Space
- Join Giant Eagle, Michaels, Ross Dress for Less, Petco, and more
- Located on Chagrin Boulevard just west of Interstate 271 and serves the dense suburbs of Beachwood, Shaker Heights, Orange, and Warrensville Heights
- Over 78,000 people live within 3 miles of the center, with an average household income of approximately \$124,000
- TENANT STILL OPERATING DO NOT DISTURB TENANT