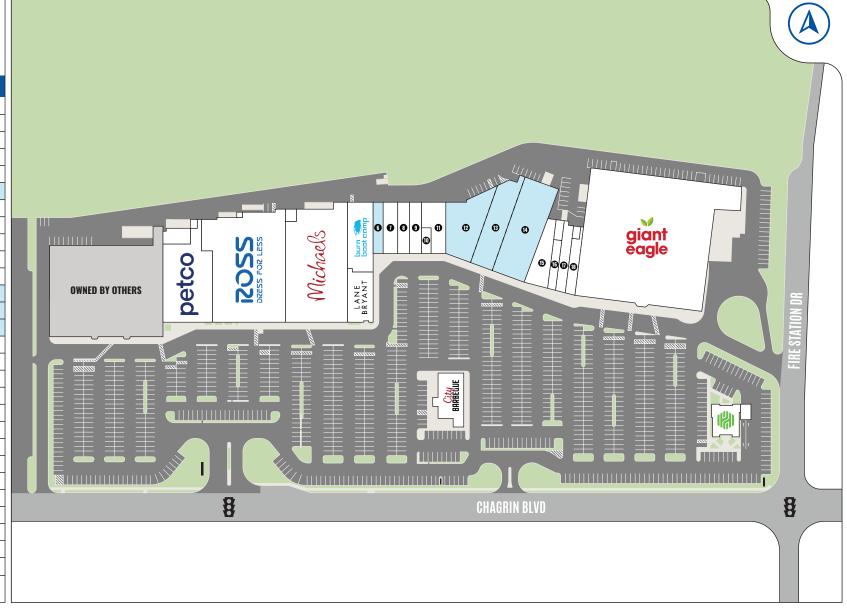

# HIGHLIGHTS

- AVAILABLE: 7,787 29,366 SF Anchor Position, 1,975 SF Inline Space
- Join Giant Eagle, Michaels, Ross Dress for Less, Petco, and more
- Located on Chagrin Boulevard just west of Interstate 271 and serves the dense suburbs of Beachwood, Shaker Heights, Orange, and Warrensville Heights
- Over 78,000 people live within 3 miles of the center, with an average household income of approximately \$124,000
- TENANT STILL OPERATING DO NOT DISTURB TENANT