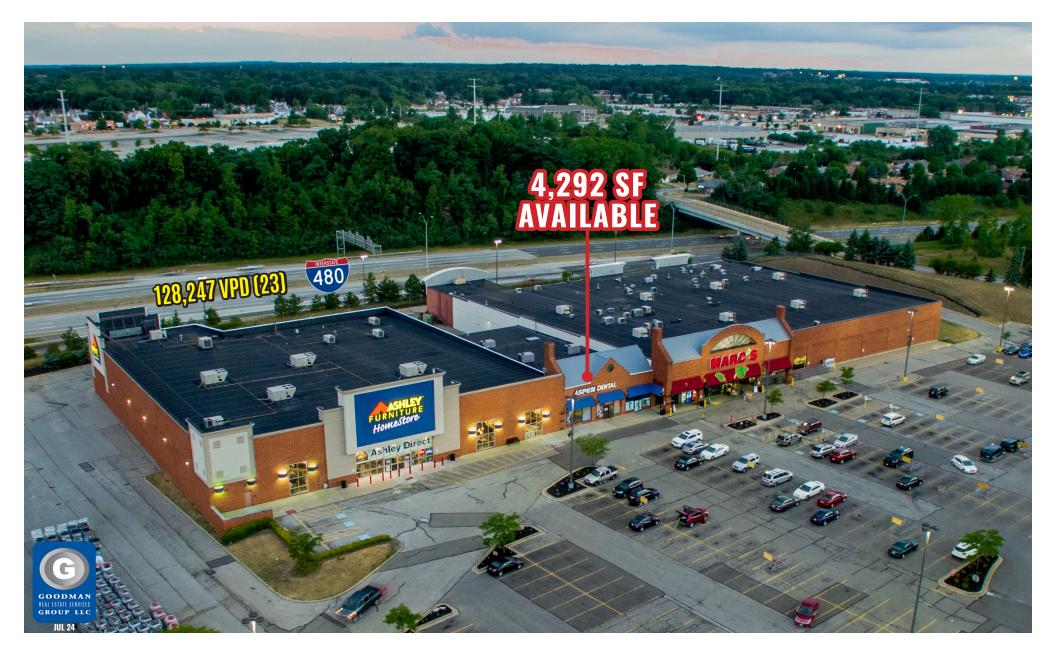

## RIDGE PARK SQUARE DENTAL CENTER

Brooklyn, Ohio

## HIGHLIGHTS

- AVAILABLE: 4.292 SF former dental center
- Built-out dental office with a full lab and surgical rooms
- Ridge Park Square is located on the northwest corner of the Interstate 480 and Ridge Road interchange
- Anchored by Lowe's, Marc's, Ashley, T.J.Maxx, Michaels, AMC, and Ross Dress for Less
- Excellent visibility and signage on Interstate 480, which sees over 120,000 vehicles daily