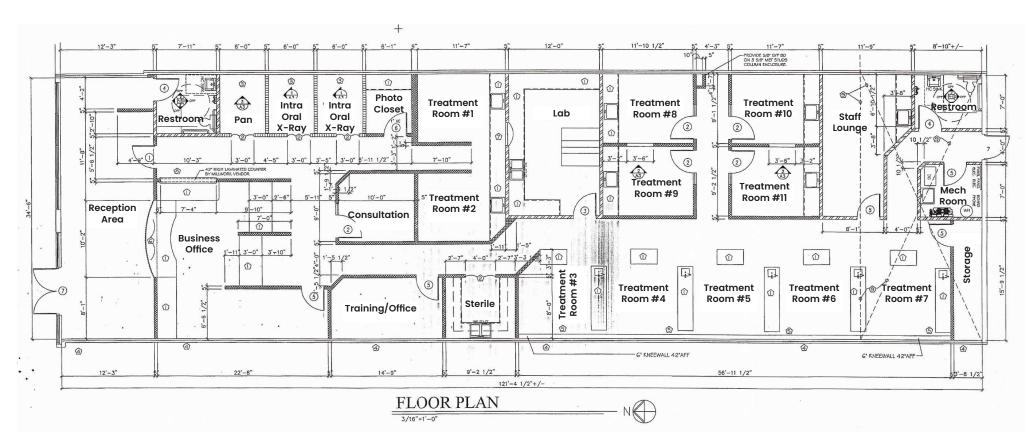

## HIGHLIGHTS

- AVAILABLE: 4.292 SF former dental center
- Built-out dental office with a full lab and surgical rooms
- Ridge Park Square is located on the northwest corner of the Interstate 480 and Ridge Road interchange
- Anchored by Lowe's, Marc's, Ashley, T.J.Maxx, Michaels, AMC, and Ross Dress for Less
- Excellent visibility and signage on Interstate 480, which sees over 120,000 vehicles daily