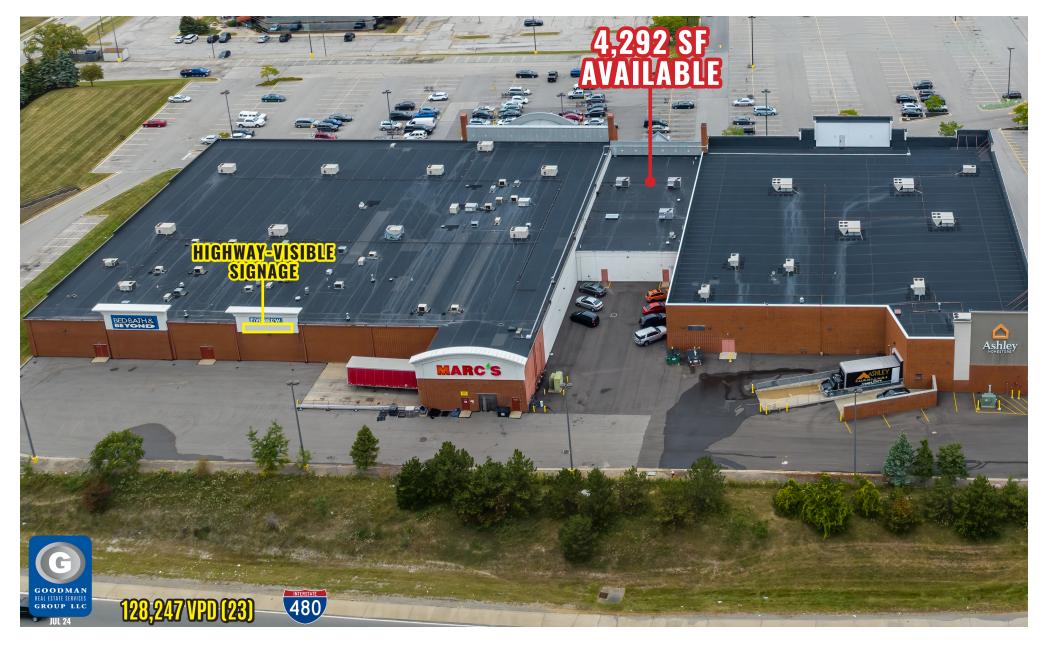

## RIDGE PARK SQUARE DENTAL CENTER

Brooklyn, Ohio

## HIGHLIGHTS

- AVAILABLE: 4.292 SF former dental center
- Built-out dental office with a full lab and surgical rooms
- Ridge Park Square is located on the northwest corner of the Interstate 480 and Ridge Road interchange
- Anchored by Lowe's, Marc's, Ashley, T.J.Maxx, Michaels, AMC, and Ross Dress for Less
- Excellent visibility and signage on Interstate 480, which sees over 120,000 vehicles daily