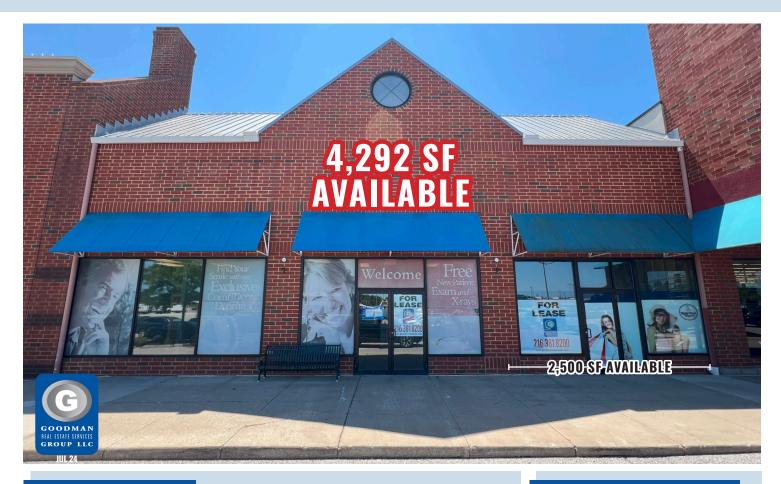

## RIDGE PARK SQUARE DENTAL CENTER

Brooklyn, Ohio

## HIGHLIGHTS

- AVAILABLE: 4.292 SF former dental center
- Built-out dental office with a full lab and surgical rooms
- Ridge Park Square is located on the northwest corner of the Interstate 480 and Ridge Road interchange
- Anchored by Lowe's, Marc's, Ashley, T.J.Maxx, Michaels, AMC, and Ross Dress for Less
- Excellent visibility and signage on Interstate 480, which sees over 120,000 vehicles daily