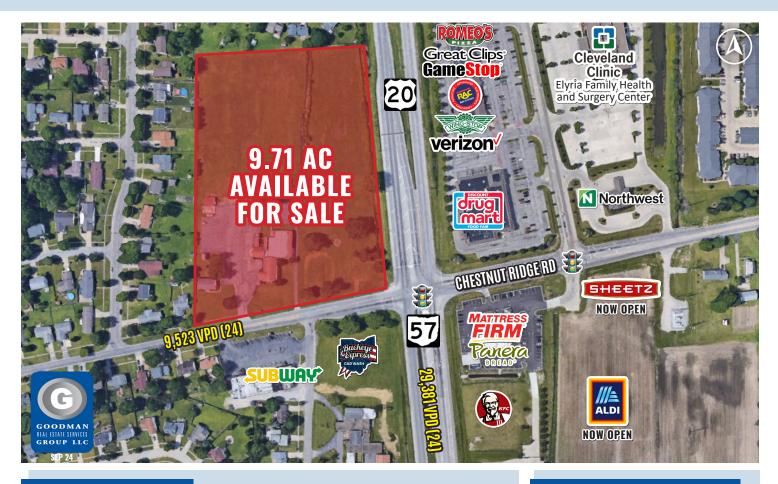

## **PRIME DEVELOPMENT SITE**

Elyria, Ohio

### HIGHLIGHTS

- AVAILABLE: 9.71 AC for sale
- Join Walmart Supercenter, the Cleveland Clinic, Petco, Discount Drug Mart, and many other retailers
- Emerging intersection with a new Sheetz and a new Aldi
- High-traffic location, which sees over 38,000 vehicles daily at the intersection