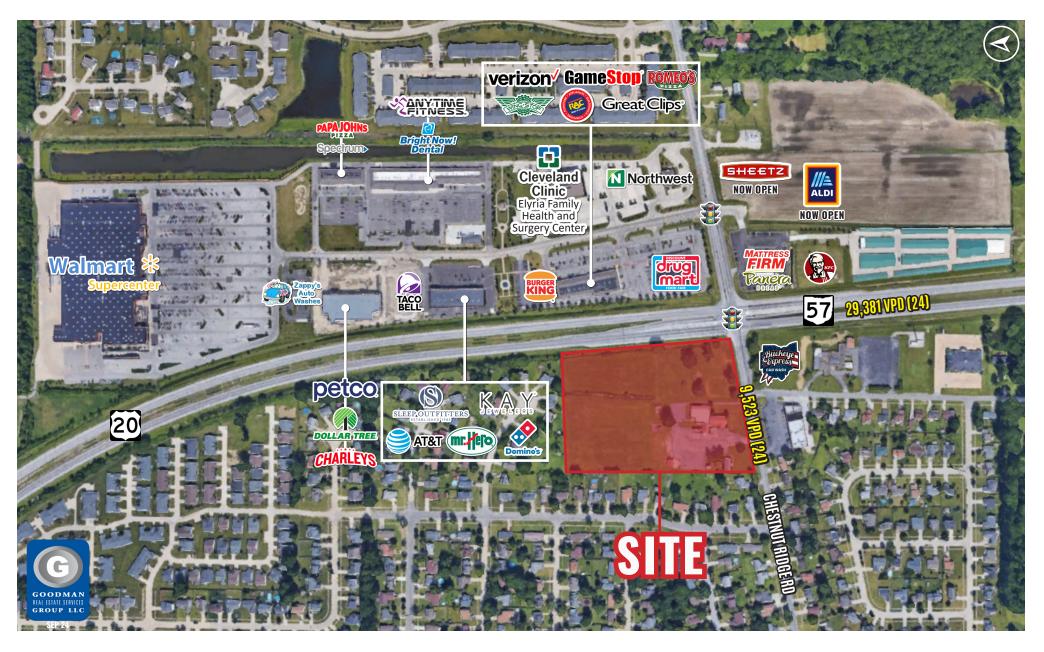

## **PRIME DEVELOPMENT SITE**

Elyria, Ohio

### HIGHLIGHTS

- AVAILABLE: 9.71 AC for sale
- Join Walmart Supercenter, the Cleveland Clinic, Petco, Discount Drug Mart, and many other retailers
- Emerging intersection with a new Sheetz and a new Aldi
- High-traffic location, which sees over 38,000 vehicles daily at the intersection