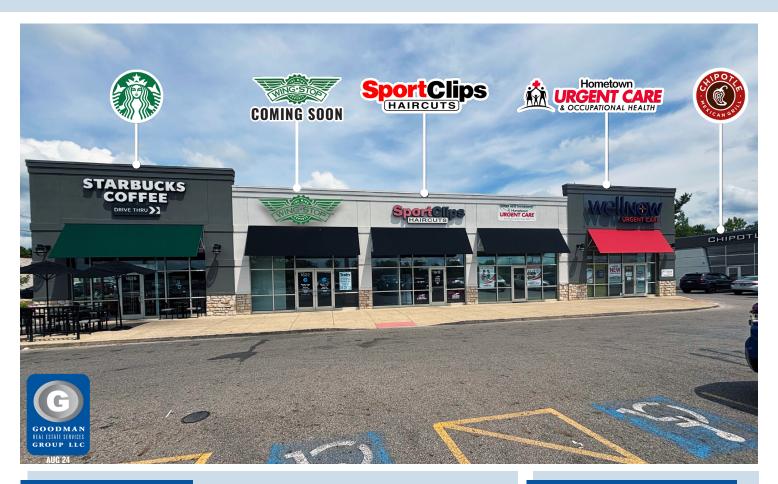

## HIGHLIGHTS

- FULLY LEASED
- Join Starbucks, Chipotle, Hometown Urgent Care, Sport Clips, and Wingstop
- Located at main & main intersection and shares a signal with the market dominant, 105,000 SF Kroger Marketplace
- Nearby retailers include Kroger Marketplace, Target, HomeGoods, PetSmart, McDonald's, Arby's, 7 Brew Coffee, KFC, Burger King, Sheetz, and Raising Cane's