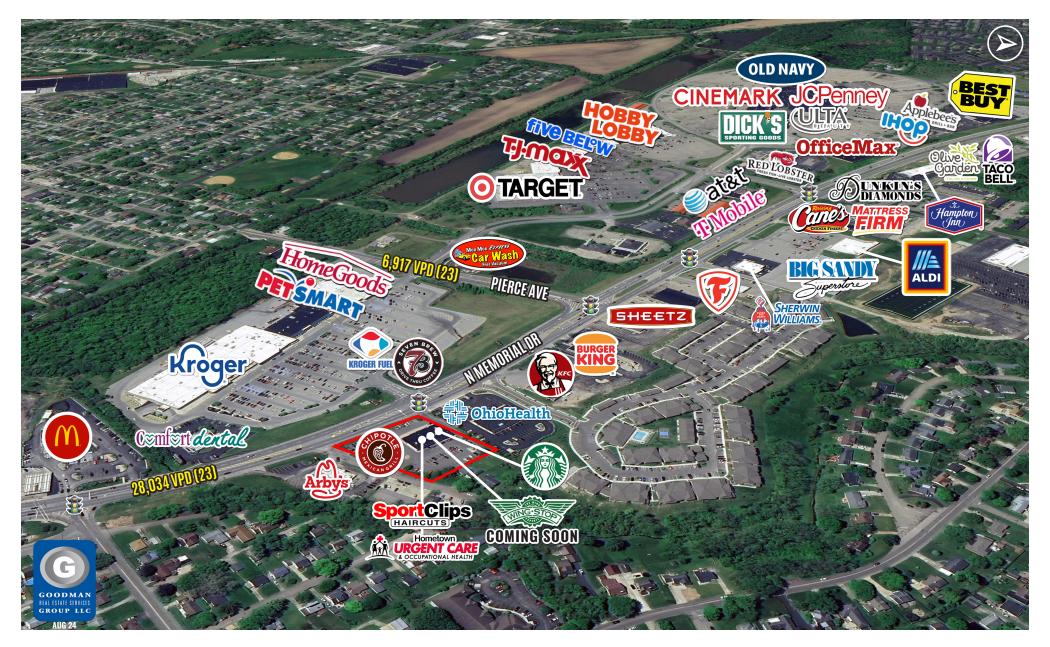

## HIGHLIGHTS

- FULLY LEASED
- Join Starbucks, Chipotle, Hometown Urgent Care, Sport Clips, and Wingstop
- Located at main & main intersection and shares a signal with the market dominant, 105,000 SF Kroger Marketplace
- Nearby retailers include Kroger Marketplace, Target, HomeGoods, PetSmart, McDonald's, Arby's, 7 Brew Coffee, KFC, Burger King, Sheetz, and Raising Cane's