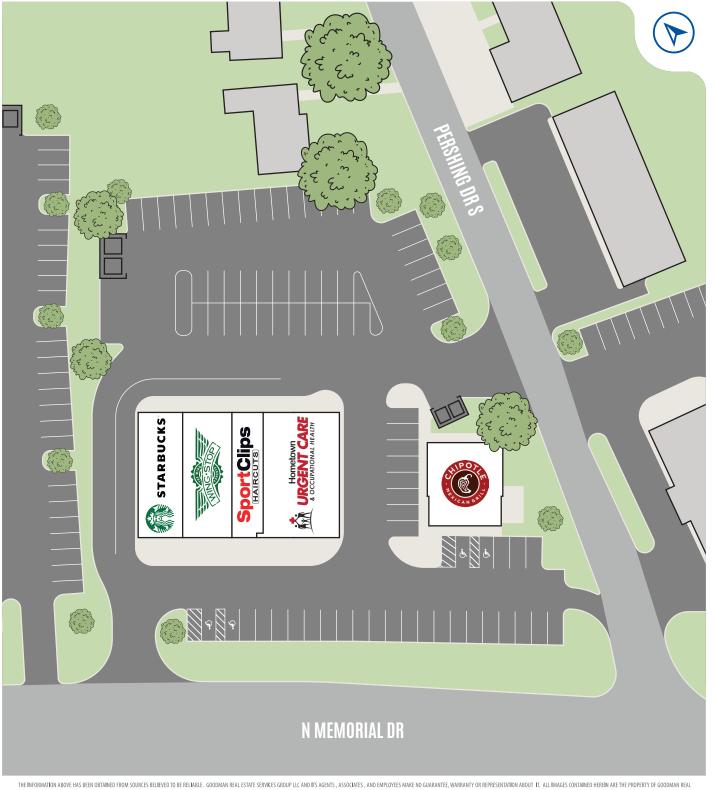

# Lancaster, Ohio

| HALLY | TEMANT    | OLTE (CO ET) |
|-------|-----------|--------------|
|       | AVAILABLE | NOT PART     |
| KEY   | LEASED    | NEGOTIATING  |

| UNIT         | TENANT                 | SIZE (SQ. FT.) |
|--------------|------------------------|----------------|
| 1            | Starbucks              | 1,750          |
| 2            | Wingstop (coming soon) | 1,843          |
| 3            | Sport Clips            | 1,200          |
| 4            | Hometown Urgent Care   | 2,987          |
| 5            | Chipotle               | 1,940          |
|              |                        |                |
|              |                        | ·              |
| SITE SUMMARY |                        | 9,720          |