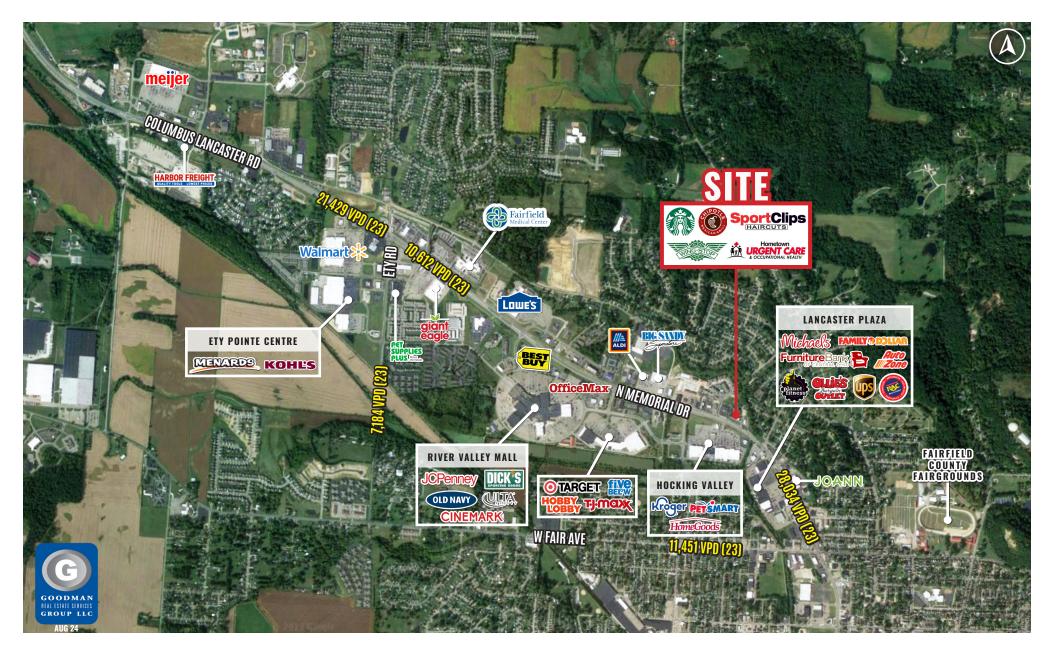

## HIGHLIGHTS

- FULLY LEASED
- Join Starbucks, Chipotle, Hometown Urgent Care, Sport Clips, and Wingstop
- Located at main & main intersection and shares a signal with the market dominant, 105,000 SF Kroger Marketplace
- Nearby retailers include Kroger Marketplace, Target, HomeGoods, PetSmart, McDonald's, Arby's, 7 Brew Coffee, KFC, Burger King, Sheetz, and Raising Cane's