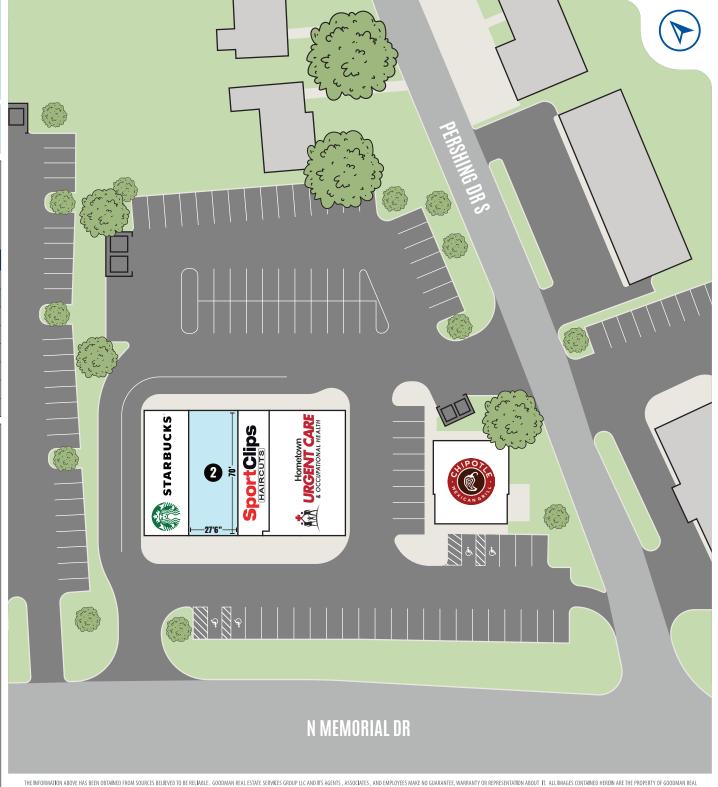

## Lancaster, Ohio

| KEY  | LEASED    | NEGOTIATING    |
|------|-----------|----------------|
|      | AVAILABLE | NOT PART       |
| UNIT | TENANT    | SIZE (SQ. FT.) |
| 1    | Starbucks | 1,750          |
| 2    | Available | 1,843          |

| SITE SUMMARY |   | 9,720                |       |
|--------------|---|----------------------|-------|
|              |   |                      |       |
|              |   |                      |       |
|              | 5 | Chipotle             | 1,940 |
|              | 4 | Hometown Urgent Care | 2,98/ |