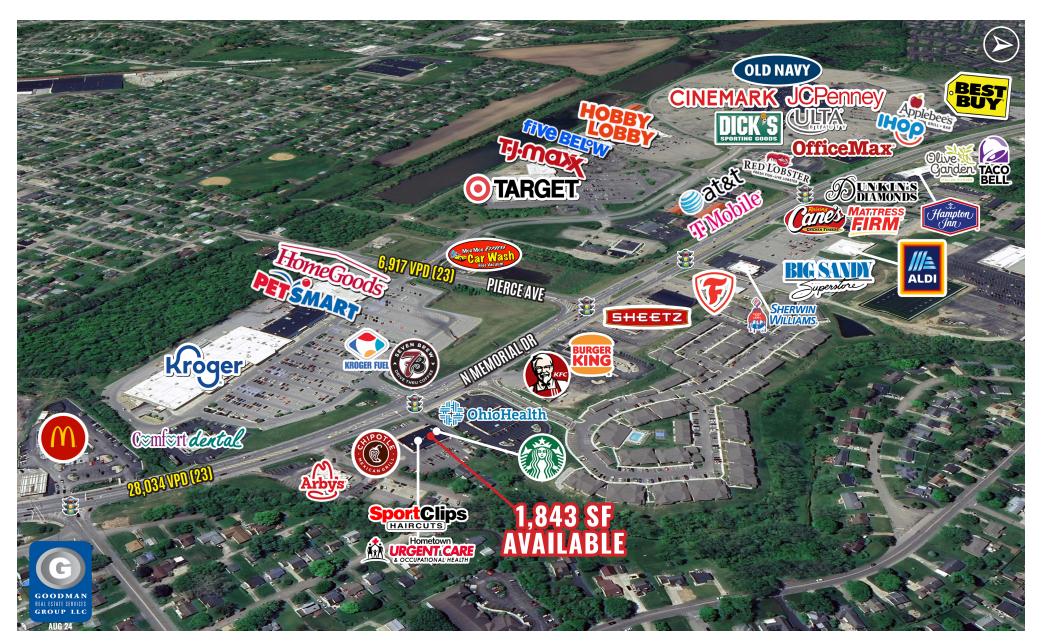

#### HIGHLIGHTS

- **AVAILABLE:** 1,843 SF (27'x70')
- Join Starbucks, Chipotle, Hometown Urgent Care, and Sport Clips
- Located at main & main intersection and shares a signal with the market dominant, 105,000 SF Kroger Marketplace
- Nearby retailers include Kroger Marketplace, Target, HomeGoods, PetSmart, McDonald's, Arby's, 7 Brew Coffee, KFC, Burger King, Sheetz, and Raising Cane's