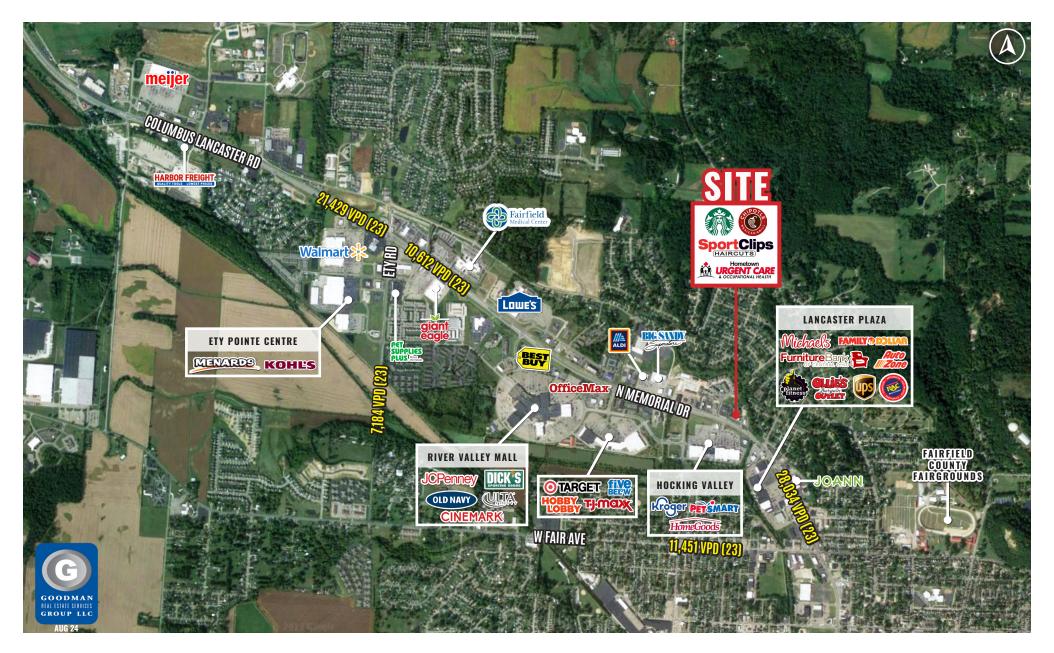

#### HIGHLIGHTS

- **AVAILABLE:** 1,843 SF (27'x70')
- Join Starbucks, Chipotle, Hometown Urgent Care, and Sport Clips
- Located at main & main intersection and shares a signal with the market dominant, 105,000 SF Kroger Marketplace
- Nearby retailers include Kroger Marketplace, Target, HomeGoods, PetSmart, McDonald's, Arby's, 7 Brew Coffee, KFC, Burger King, Sheetz, and Raising Cane's