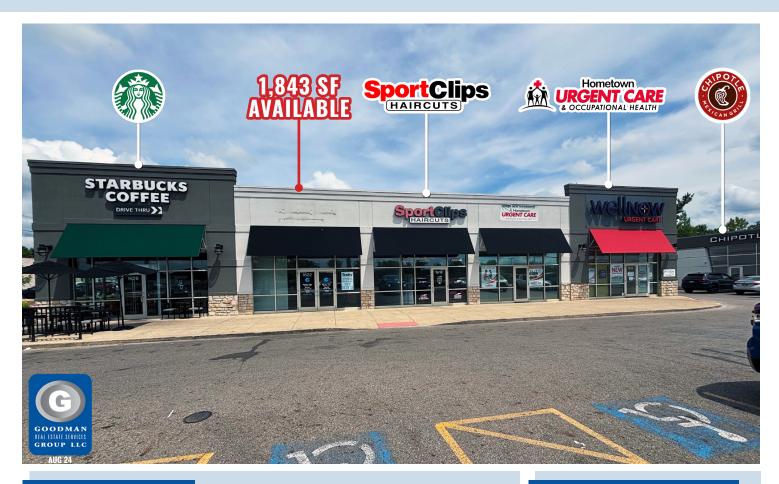

#### HIGHLIGHTS

- **AVAILABLE:** 1,843 SF (27'x70')
- Join Starbucks, Chipotle, Hometown Urgent Care, and Sport Clips
- Located at main & main intersection and shares a signal with the market dominant, 105,000 SF Kroger Marketplace
- Nearby retailers include Kroger Marketplace, Target, HomeGoods, PetSmart, McDonald's, Arby's, 7 Brew Coffee, KFC, Burger King, Sheetz, and Raising Cane's