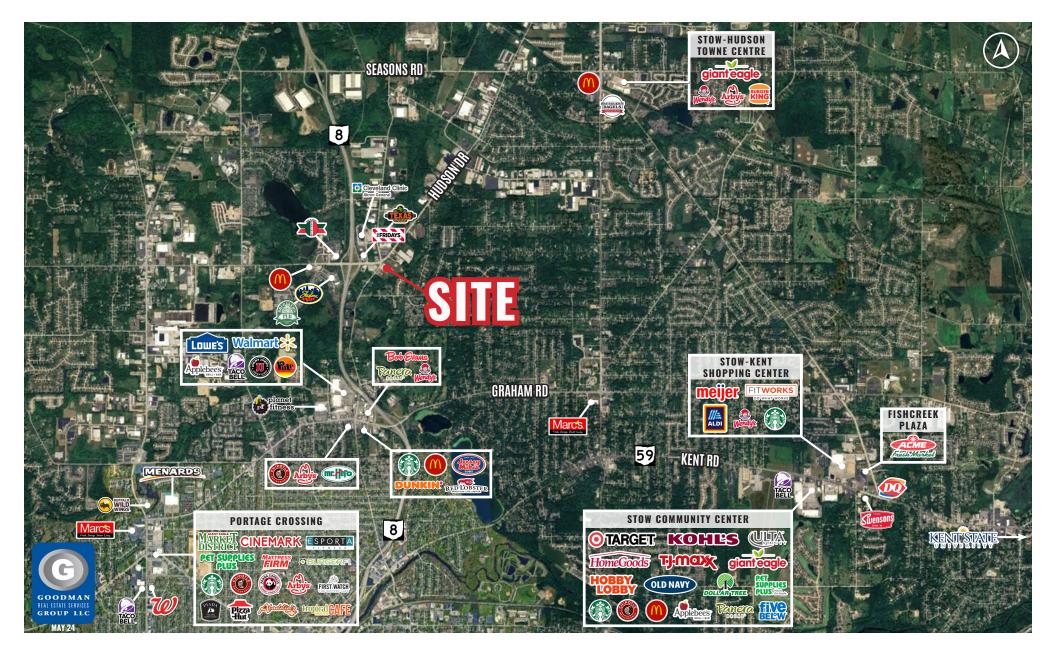

- Ground breaking planned for spring 2025
- Possession planned for late fall 2025
- Located east of the OH-8 and Steels Corners interchange with the Cleveland Clinic Akron General, Texas Roadhouse, TGI Fridays, Hampton Inn, and Sheetz