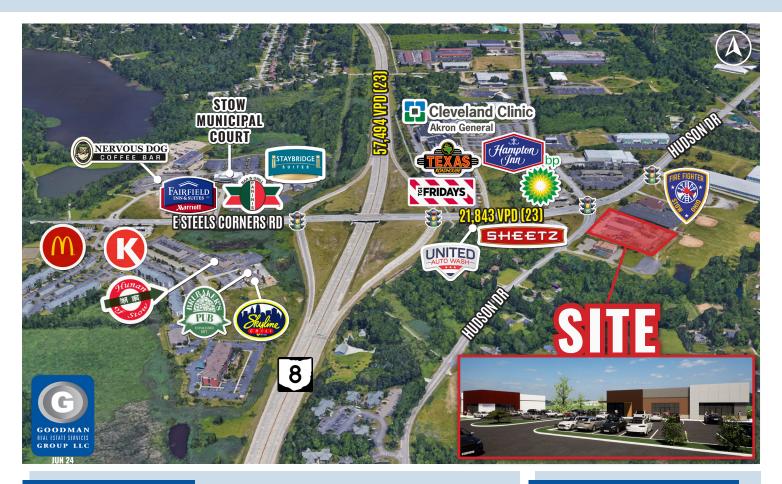

### HIGHLIGHTS

- AVAILABLE: 3.07 AC for sale, lease, or BTS
- Proposed development plan:
  - 6,000 SF multi-tenant retail building with drive-thru endcap proposed
  - 1.07 AC outlot available for ground lease or sale
- Zoned C5

- Ground breaking planned for spring 2025
- Possession planned for late fall 2025
- Located east of the OH-8 and Steels Corners interchange with the Cleveland Clinic Akron General, Texas Roadhouse, TGI Fridays, Hampton Inn, and Sheetz