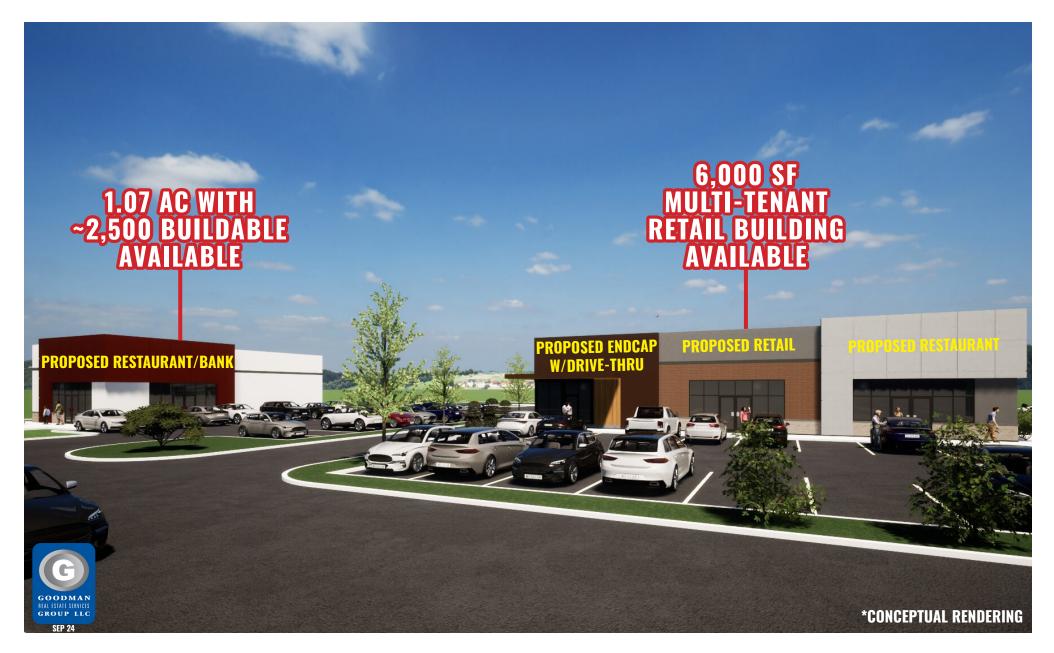

### HIGHLIGHTS

- AVAILABLE: 3.07 AC for sale, lease, or BTS
- Proposed development plan:
  - 6,000 SF multi-tenant retail building with drive-thru endcap proposed
  - 1.07 AC outlot available for ground lease or sale
- Zoned C5

- Ground breaking planned for spring 2025
- Possession planned for late fall 2025
- Located east of the OH-8 and Steels Corners interchange with the Cleveland Clinic Akron General, Texas Roadhouse, TGI Fridays, Hampton Inn, and Sheetz