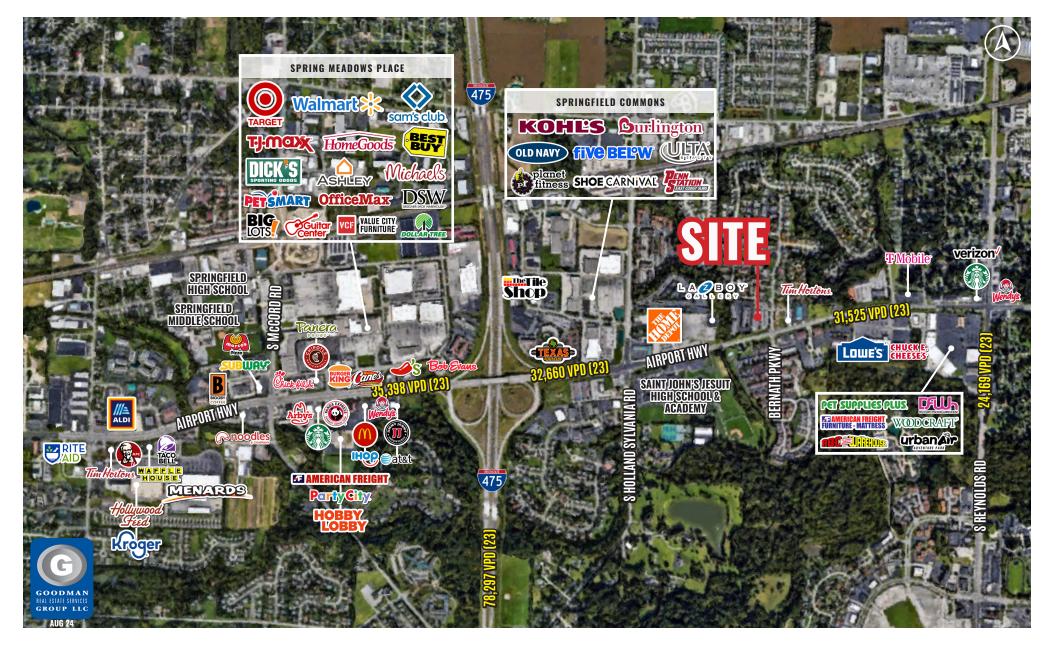

## HIGHLIGHTS

- AVAILABLE: 8,308 SF freestanding restaurant building situated on 2.45 AC
- Strong traffic counts, with over 31,000 vehicles passing the site daily
- Situated at the signalized intersection of Airport Highway and Bernath Parkway
- Conveniently located 3/4 mile from Interstate 475
- Area anchors include Burlington, Ulta Beauty, Old Navy, Kohl's, The Home Depot, and Lowe's
- Area restaurants include Tim Hortons, Texas Roadhouse, Bob Evans, Chili's, Panera, Chipotle, Chick-fil-A, McDonald's, Wendy's, and more