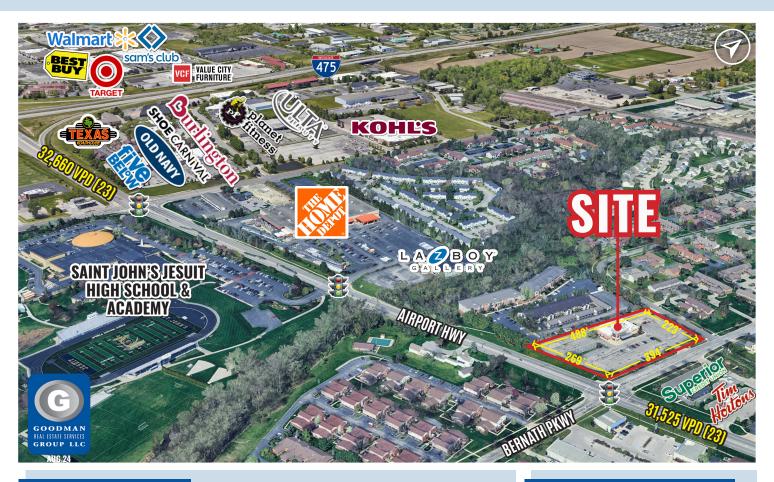

## HIGHLIGHTS

- AVAILABLE: 8,308 SF freestanding restaurant building situated on 2.45 AC
- Strong traffic counts, with over 31,000 vehicles passing the site daily
- Situated at the signalized intersection of Airport Highway and Bernath Parkway
- Conveniently located 3/4 mile from Interstate 475
- Area anchors include Burlington, Ulta Beauty, Old Navy, Kohl's, The Home Depot, and Lowe's
- Area restaurants include Tim Hortons, Texas Roadhouse, Bob Evans, Chili's, Panera, Chipotle, Chick-fil-A, McDonald's, Wendy's, and more