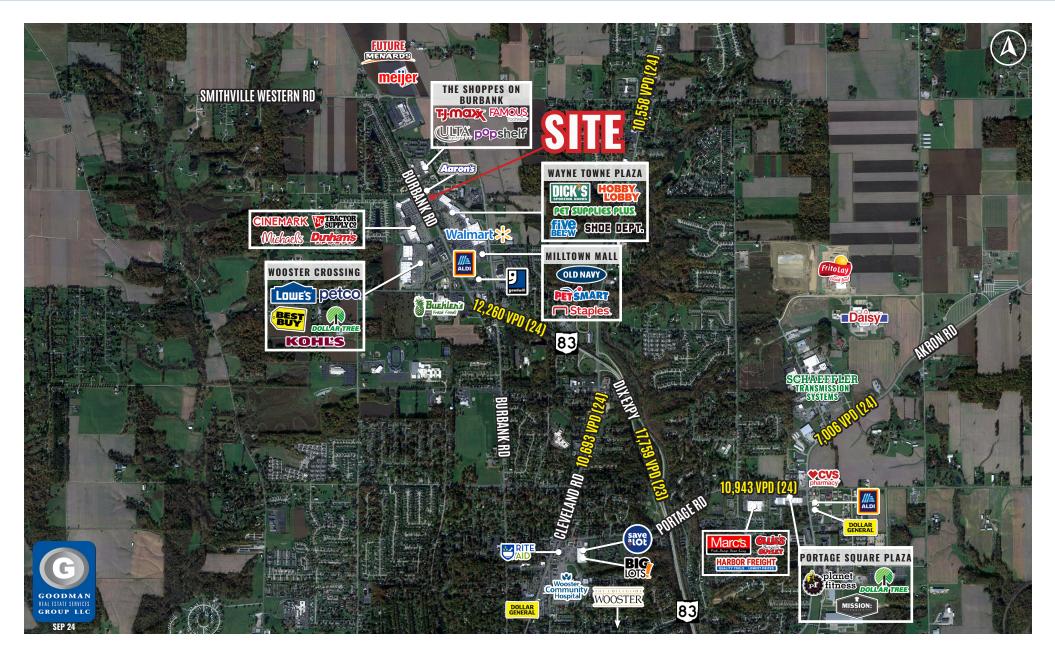

### HIGHLIGHTS

- AVAILABLE: 3,742 SF freestanding restaurant building situated on 1.27 AC
- Situated at the entrance of the Hobby Lobby, Dick's Sporting Goods, and Walmart shopping center
- Area anchors include Lowe's, Kohl's, Best Buy, Petco, T.J.Maxx, Ulta Beauty, Tractor Supply, Michaels, Old Navy, PetSmart, Staples, ALDI, and Meijer
- Area restaurants include Longhorn Steakhouse, Applebee's, McDonald's, Chipotle, Penn Station, Taco Bell, Burger King, Jersey Mike's, Red Lobster, Panda Express, Starbucks, Five Guys, and Wendy's