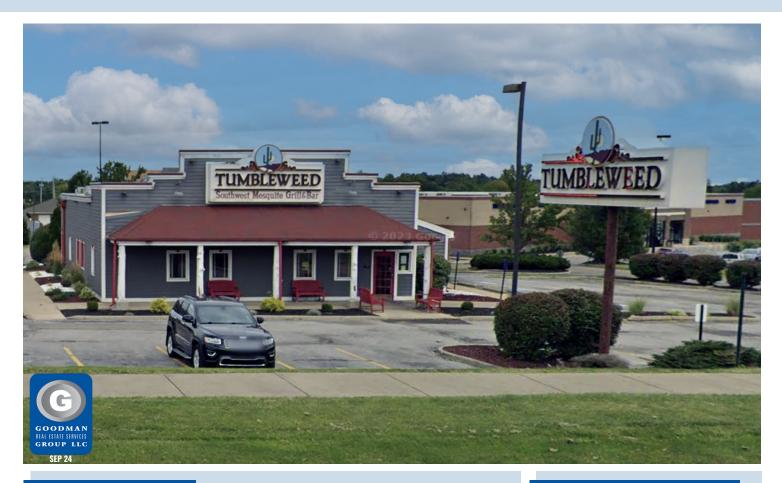

# FORMER TUMBLEWEED

# Wooster, Ohio

### HIGHLIGHTS

- AVAILABLE: 3,742 SF freestanding restaurant building situated on 1.27 AC
- Situated at the entrance of the Hobby Lobby, Dick's Sporting Goods, and Walmart shopping center
- Area anchors include Lowe's, Kohl's, Best Buy, Petco, T.J.Maxx, Ulta Beauty, Tractor Supply, Michaels, Old Navy, PetSmart, Staples, ALDI, and Meijer
- Area restaurants include Longhorn Steakhouse, Applebee's, McDonald's, Chipotle, Penn Station, Taco Bell, Burger King, Jersey Mike's, Red Lobster, Panda Express, Starbucks, Five Guys, and Wendy's