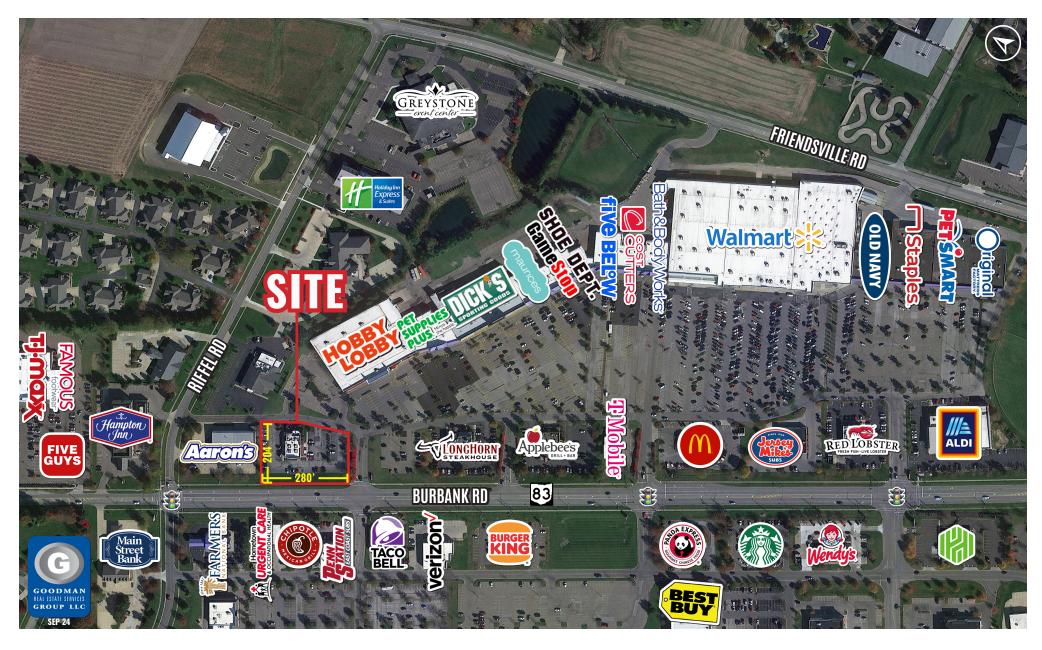

### HIGHLIGHTS

- AVAILABLE: 3,742 SF freestanding restaurant building situated on 1.27 AC
- Situated at the entrance of the Hobby Lobby, Dick's Sporting Goods, and Walmart shopping center
- Area anchors include Lowe's, Kohl's, Best Buy, Petco, T.J.Maxx, Ulta Beauty, Tractor Supply, Michaels, Old Navy, PetSmart, Staples, ALDI, and Meijer
- Area restaurants include Longhorn Steakhouse, Applebee's, McDonald's, Chipotle, Penn Station, Taco Bell, Burger King, Jersey Mike's, Red Lobster, Panda Express, Starbucks, Five Guys, and Wendy's