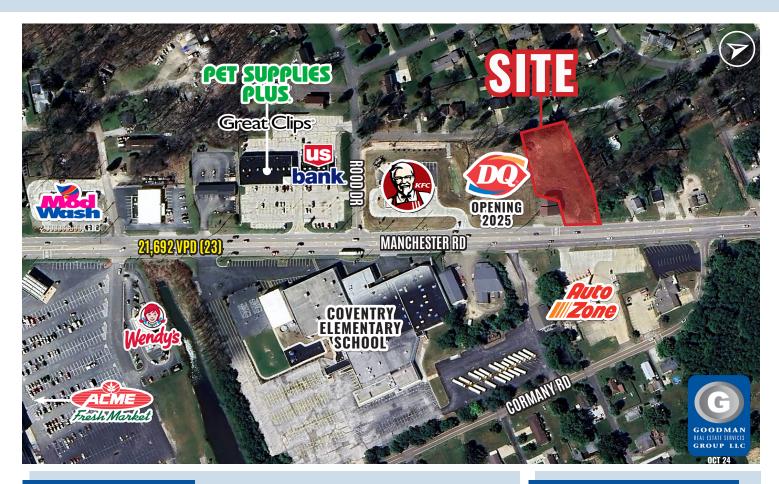

### HIGHLIGHTS

- AVAILABLE: 0.84 AC (ground lease, build to suit, or sale)
- Adjacent to new Dairy Queen (opening 2025)
- Strong traffic counts, with over 21,000 vehicles passing the site daily
- Area retailers and restaurants include Taco Bell, Burger King, Wendy's, KFC, Dunkin', Acme Fresh Market, and Pet Supplies Plus
- Population of over 59,000 with average incomes exceeding \$60,000 within 3 miles

# **PORTAGE LAKE COMMONS**

Coventry Township, Ohio

## **PORTAGE LAKE COMMONS**

Coventry Township, Ohio