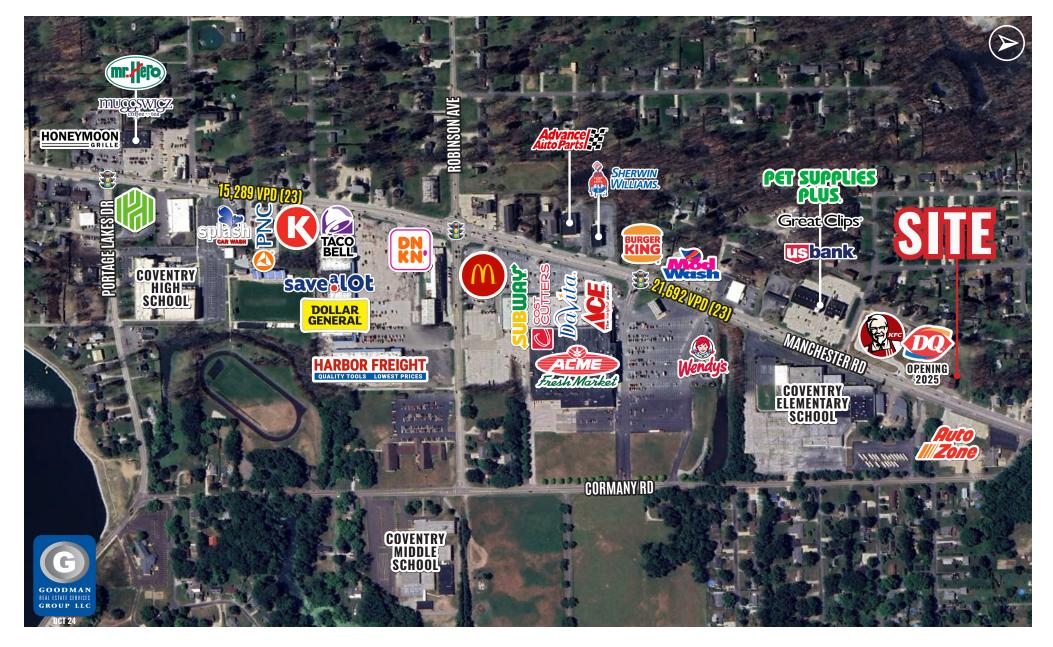

### HIGHLIGHTS

- AVAILABLE: 0.84 AC (ground lease, build to suit, or sale)
- Adjacent to new Dairy Queen (opening 2025)
- Strong traffic counts, with over 21,000 vehicles passing the site daily
- Area retailers and restaurants include Taco Bell, Burger King, Wendy's, KFC, Dunkin', Acme Fresh Market, and Pet Supplies Plus
- Population of over 59,000 with average incomes exceeding \$60,000 within 3 miles

# **PORTAGE LAKE COMMONS**

Coventry Township, Ohio

## **PORTAGE LAKE COMMONS**

Coventry Township, Ohio