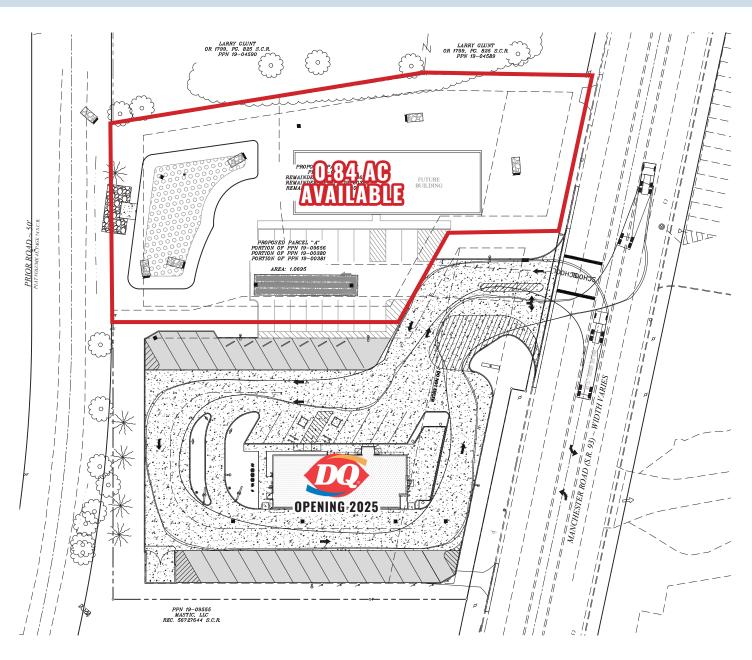

### HIGHLIGHTS

- AVAILABLE: 0.84 AC (ground lease, build to suit, or sale)
- Adjacent to new Dairy Queen (opening 2025)
- Strong traffic counts, with over 21,000 vehicles passing the site daily
- Area retailers and restaurants include Taco Bell, Burger King, Wendy's, KFC, Dunkin', Acme Fresh Market, and Pet Supplies Plus
- Population of over 59,000 with average incomes exceeding \$60,000 within 3 miles

# **PORTAGE LAKE COMMONS**

Coventry Township, Ohio

## **PORTAGE LAKE COMMONS**

Coventry Township, Ohio