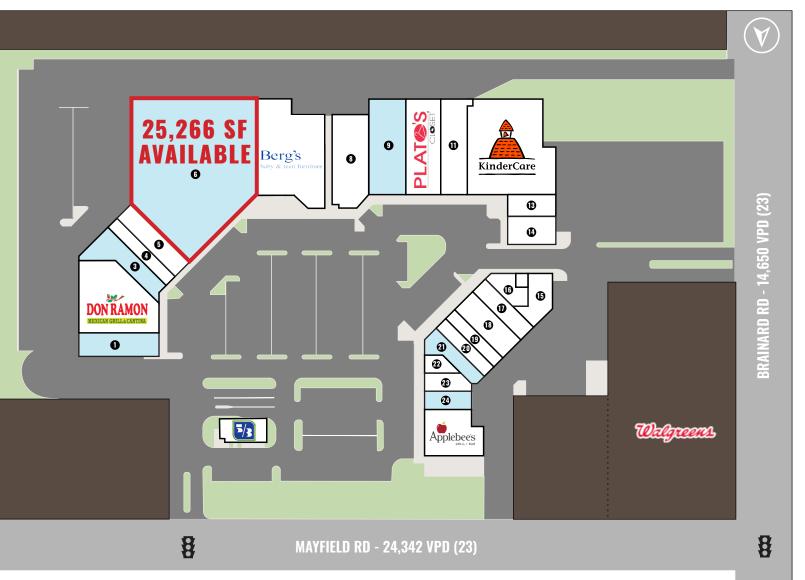

#### TRISTAN PALMIERI

tristan@goodmanrealestate.com

| KEY  |                                |          |               |
|------|--------------------------------|----------|---------------|
|      | LEASED                         |          | NEGOTIATING   |
|      | AVAILABLE                      |          | NOT PART      |
| UNIT | TENANT                         |          | SIZE (SQ. FT. |
| 1    | Available                      |          | 3,000         |
| 2    | Don Ramons                     |          |               |
| 3    | Available                      |          | 3,678         |
| 4    | N.Y. Nails                     |          |               |
| 5    | CAMY's Caribb                  | ean Ma   | rt & Eatery   |
| 6    | Available                      |          | 25,260        |
| 7    | Berg's Baby &                  |          |               |
| 8    | US Armed For                   | ces Rec  | ruiting       |
| 9    | Available                      |          | 5,040         |
| 10   | Plato's Closet                 |          |               |
| 11   | Revolve Kids                   |          |               |
| 12   | Kindercare Learning Center     |          |               |
| 13   | Craig R. Shimi                 | zu D.D.S | S             |
| 14   | The Makeup Institute           |          |               |
| 15   | Elite Styling Studio           |          |               |
| 16   | Preventative Healthcare Direct |          |               |
| 17   | Block Advisors                 | 3        |               |
| 18   | Hunan of Lyna                  | lhurst   |               |
| 19   | Rosenfeld Jew                  | elry     |               |
| 20   | RG Foot Spa                    |          |               |
| 21   | Available                      |          | 1,640         |
| 22   | Allstate Insurc                | ince     | · ·           |
| 23   | The Drawing E                  |          |               |
| 24   | Available                      |          | 2,01!         |
| 25   | Applebee's                     |          |               |
| 26   | Fifth Third Bar                | ık       |               |
| SITE | SUMMARY                        | 11       | .3,270 SQ. F  |
|      | PARK                           | ING      |               |
| -    | Total Number of S              | paces    | 548           |
|      |                                | ,        |               |
|      |                                |          |               |
|      |                                |          |               |
|      |                                |          |               |