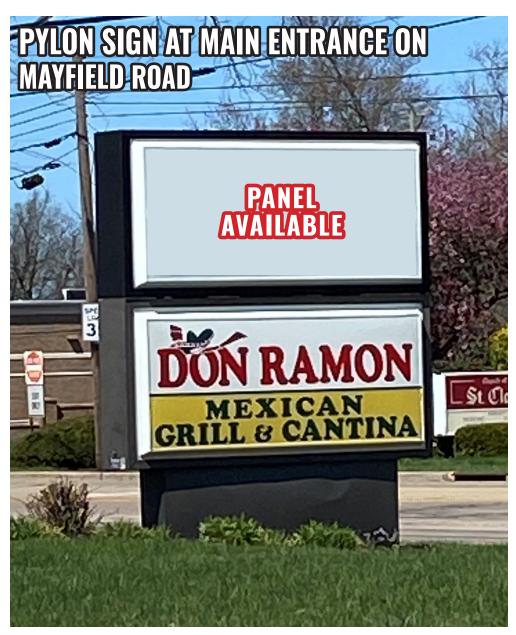

#### HIGHLIGHTS

- AVAILABLE: 25,266 SF anchor space
  - Proposed new facade
  - Anchor sign positions on pylon sign at main entrance and on brick sign at alternate entrance off Brainard Road
- The Greens of Lyndhurst is a 113,270 SF shopping center located at the busy intersection of Mayfield and Brainard roads in Lyndhurst
- Join Berg's Baby & Teen Furniture and KinderCare Learning Center, Applebee's, Don Ramon, Plato's Closet, Fifth Third Bank, and more