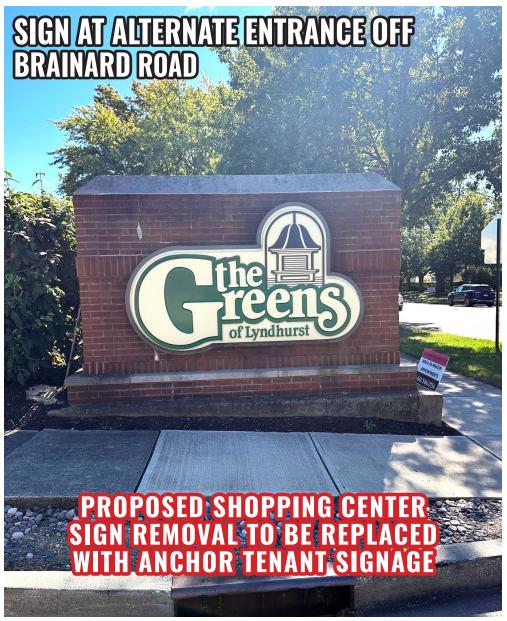

#### HIGHLIGHTS

- AVAILABLE: 25,266 SF anchor space
  - Proposed new facade
  - Anchor sign positions on pylon sign at main entrance and on brick sign at alternate entrance off Brainard Road
- The Greens of Lyndhurst is a 113,270 SF shopping center located at the busy intersection of Mayfield and Brainard roads in Lyndhurst
- Join Berg's Baby & Teen Furniture and KinderCare Learning Center, Applebee's, Don Ramon, Plato's Closet, Fifth Third Bank, and more