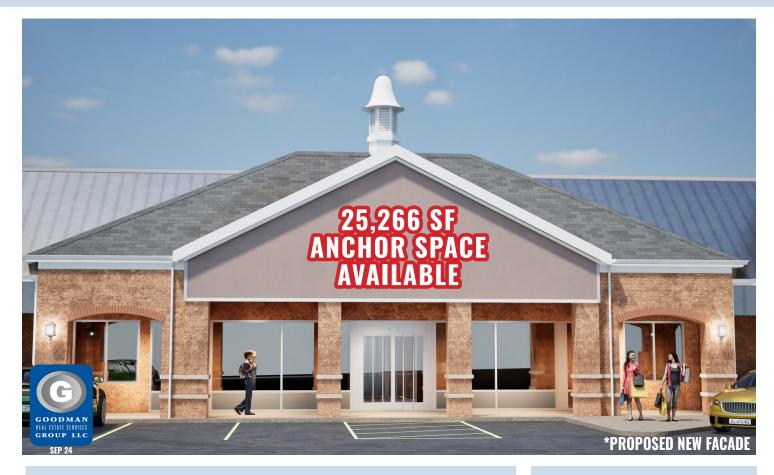

#### HIGHLIGHTS

- AVAILABLE: 25,266 SF anchor space
  - Proposed new facade
  - Anchor sign positions on pylon sign at main entrance and on brick sign at alternate entrance off Brainard Road
- The Greens of Lyndhurst is a 113,270 SF shopping center located at the busy intersection of Mayfield and Brainard roads in Lyndhurst
- Join Berg's Baby & Teen Furniture and KinderCare Learning Center, Applebee's, Don Ramon, Plato's Closet, Fifth Third Bank, and more