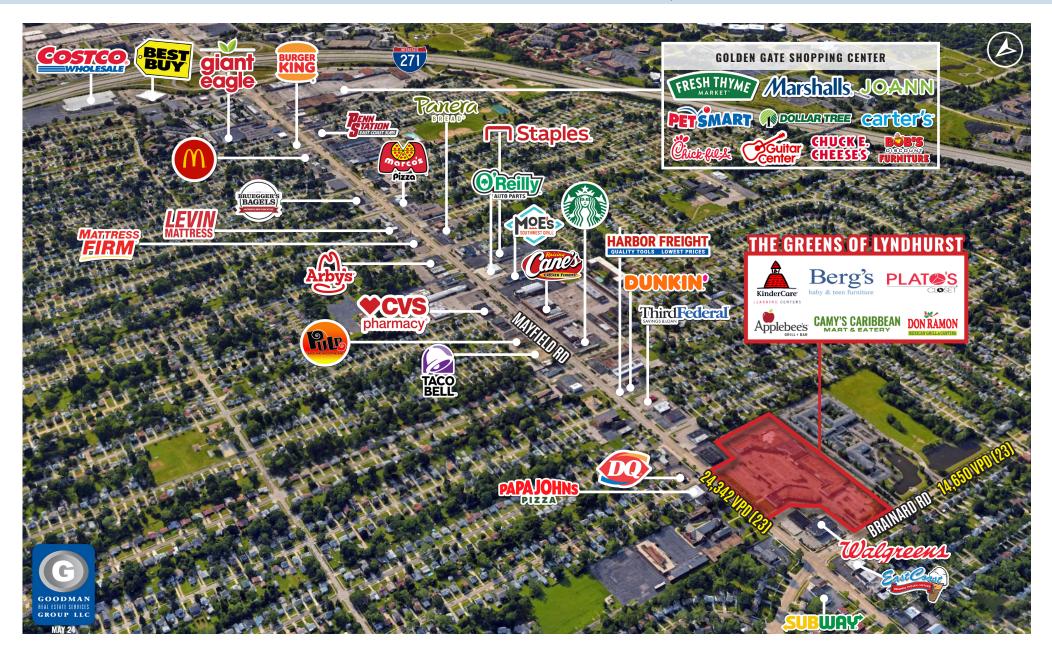

#### HIGHLIGHTS

- AVAILABLE: 25,266 SF anchor space
  - Proposed new facade
  - Anchor sign positions on pylon sign at main entrance and on brick sign at alternate entrance off Brainard Road
- The Greens of Lyndhurst is a 113,270 SF shopping center located at the busy intersection of Mayfield and Brainard roads in Lyndhurst
- Join Berg's Baby & Teen Furniture and KinderCare Learning Center, Applebee's, Don Ramon, Plato's Closet, Fifth Third Bank, and more