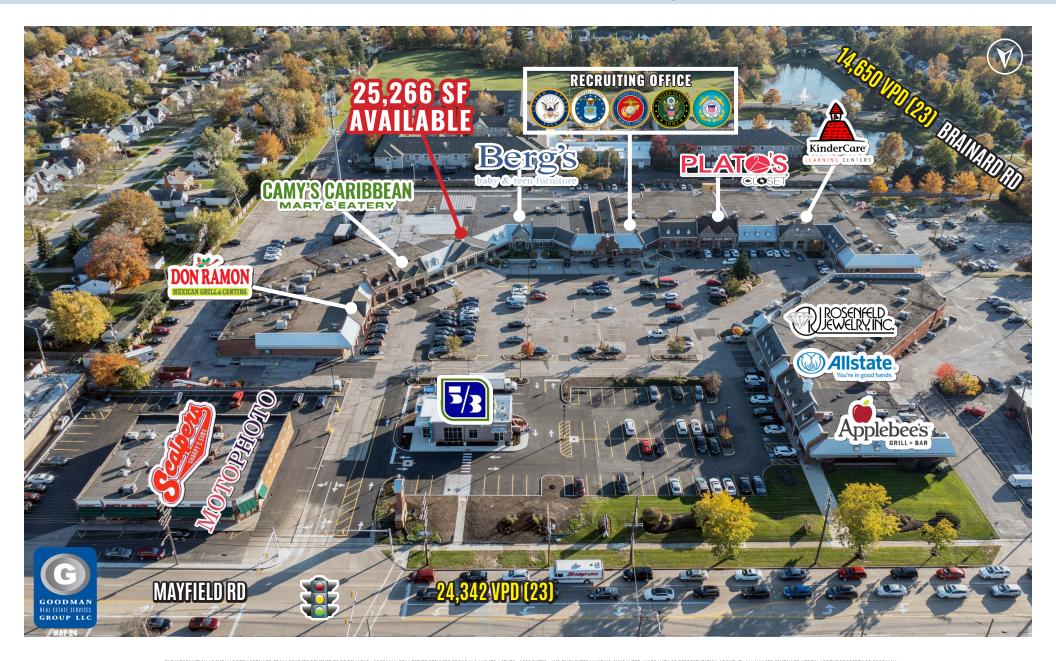

#### HIGHLIGHTS

- AVAILABLE: 25,266 SF anchor space
  - Proposed new facade
  - Anchor sign positions on pylon sign at main entrance and on brick sign at alternate entrance off Brainard Road
- The Greens of Lyndhurst is a 113,270 SF shopping center located at the busy intersection of Mayfield and Brainard roads in Lyndhurst
- Join Berg's Baby & Teen Furniture and KinderCare Learning Center, Applebee's, Don Ramon, Plato's Closet, Fifth Third Bank, and more