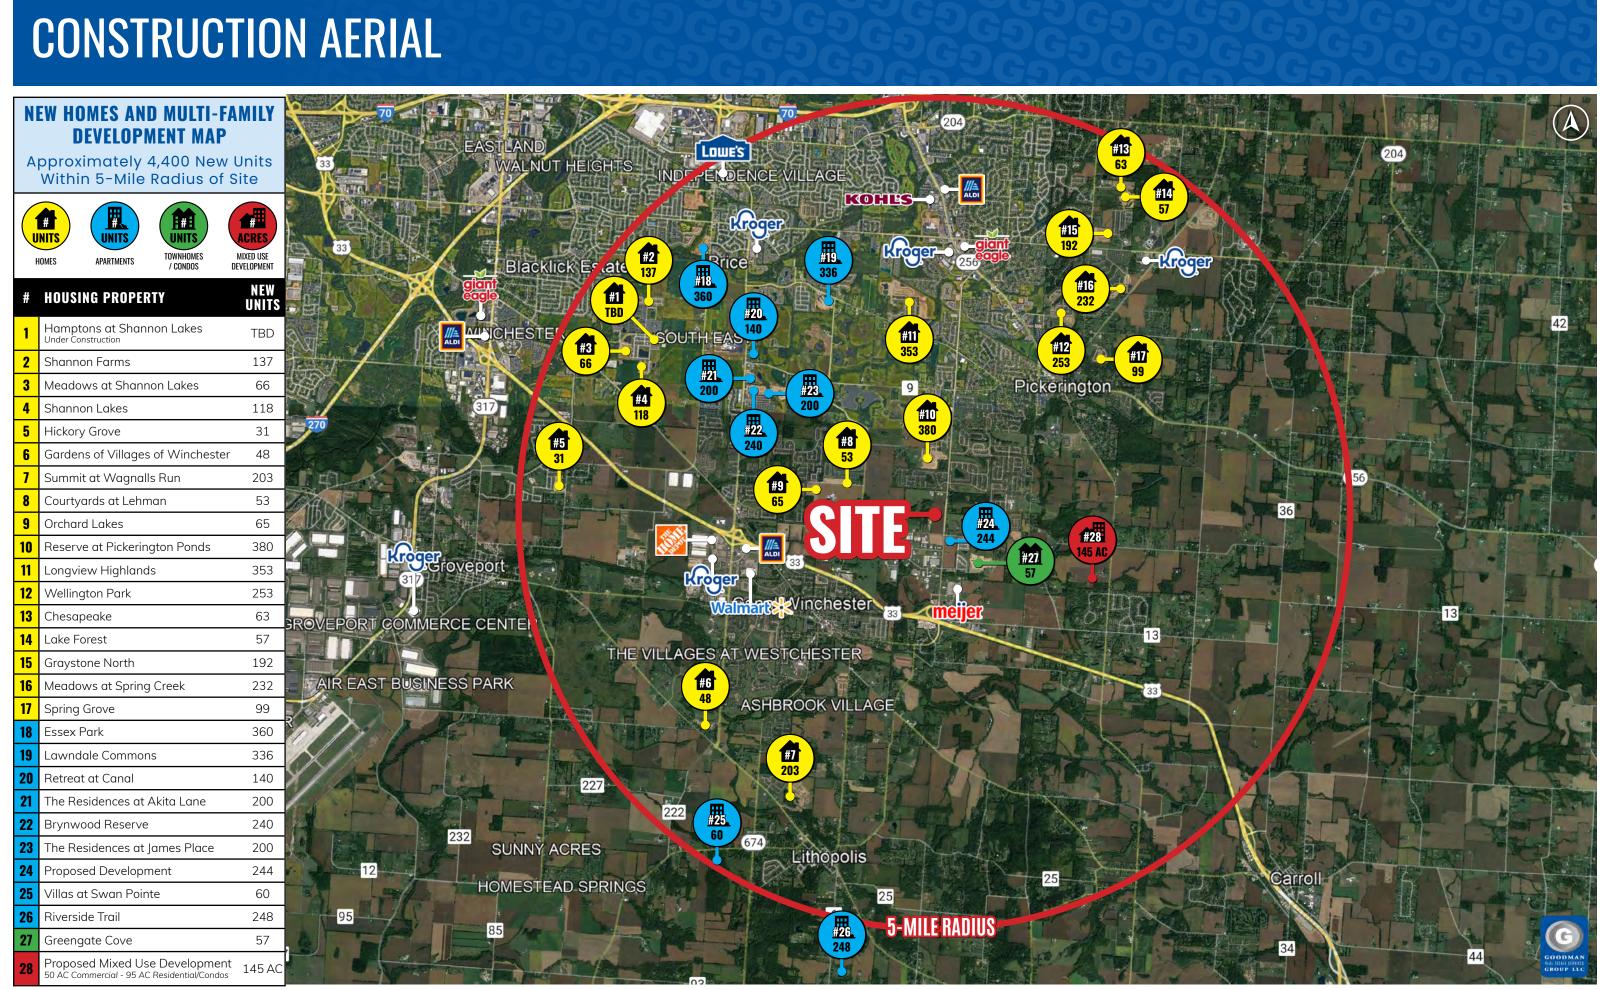

- Anchor positions ranging from 20,000 100,000 square feet available
- Outparcels ideal for restaurant, retail, and other daily needs now available
- Located on Diley Road within ½ mile of Hwy 33 and Meijer
- Located next to a 244 unit residential village
- Canal Winchester and Pickerington boast Median Household Incomes above \$111,000
- Located in Fairfield County, Ohio's 4th fastest growing county over the past decade
- Fast growing area with 4,400+ residential units (single and multi-family combined) approved and under development

|                     | L               |          |                | Lapla -  |
|---------------------|-----------------|----------|----------------|----------|
|                     |                 | 3 MILES  | <b>5 MILES</b> | 7 MILES  |
|                     | 2029 Projection | 48,057   | 113,486        | 188,305  |
| POPULATION          | 2024 Estimate   | 44,473   | 105,565        | 178,007  |
| MAL                 |                 |          |                |          |
|                     |                 | 3 MILES  | 5 MILES        | 7 MILES  |
|                     | 2029 Projection | \$93,861 | \$87,614       | \$77,601 |
| MEDIAN<br>HH INCOME | 2024 Estimate   | \$89,107 | \$78,329       | \$67,988 |
|                     |                 | Ra       |                | 7        |
|                     |                 | 3 MILES  | 5 MILES        | 7 MILES  |
|                     | 2029 Projection | 17,003   | 41,001         | 71,131   |
| HOUSEHOLDS          | 2024 Estimate   | 15,722   | 38,191         | 67,471   |
| 2021                | 1               | 1 2      | 3              | 15       |