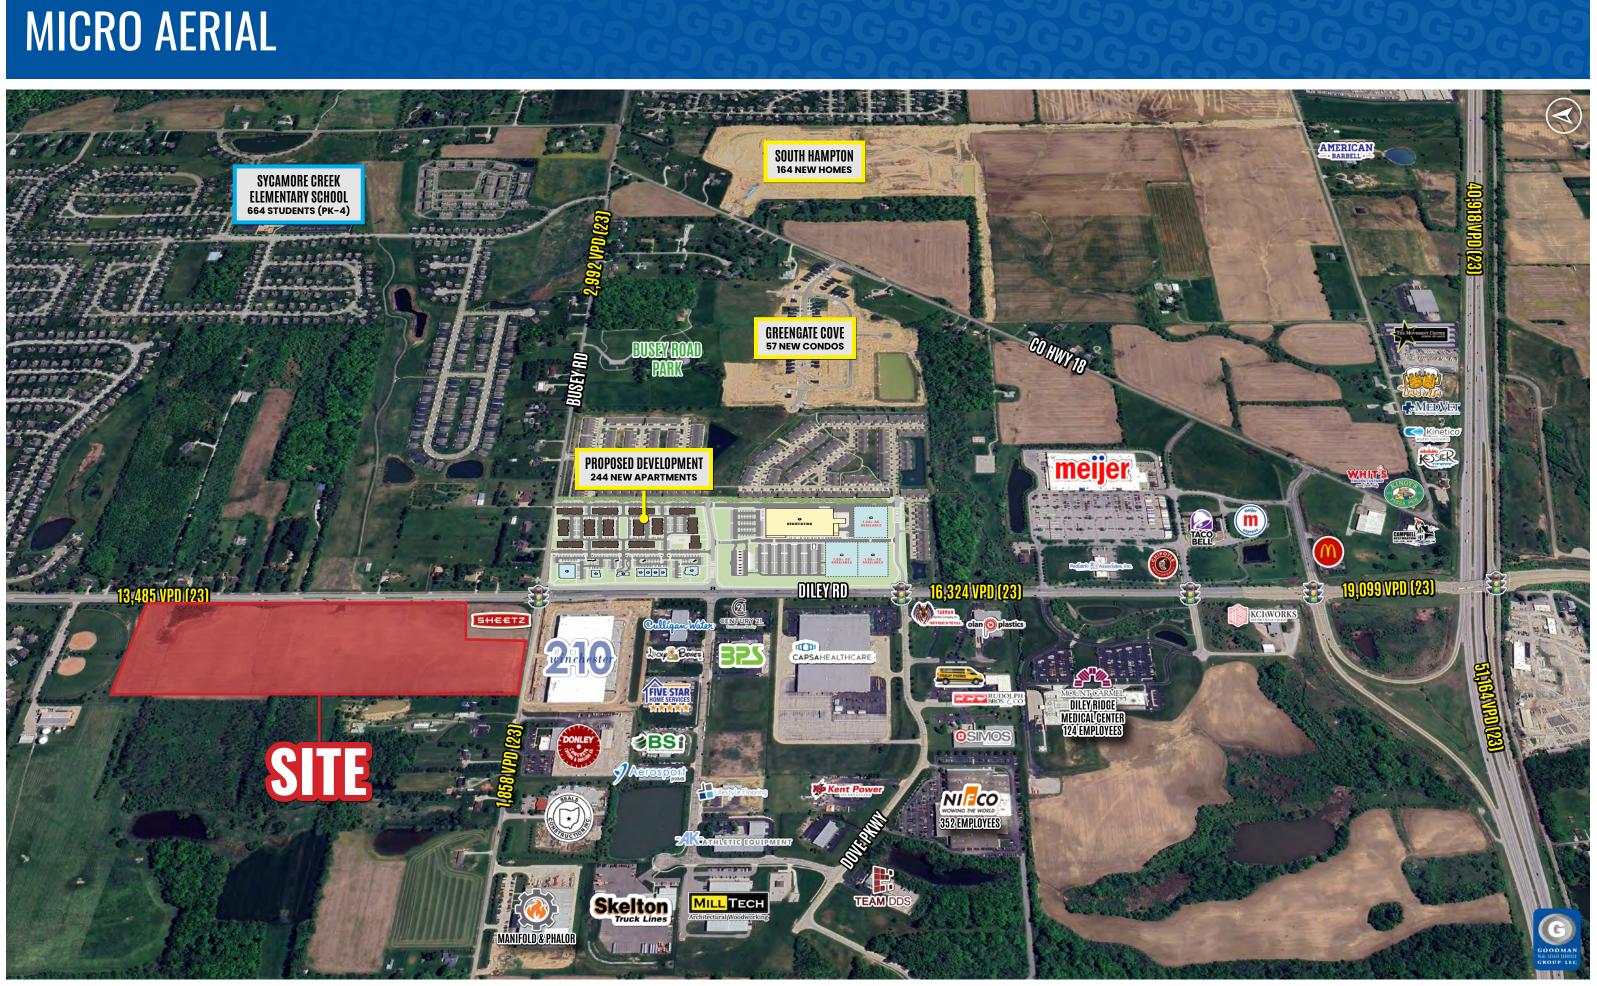

|-----------|------|-----------|--------------------------|------|-----------|--------------------------|
| AVAILABLE | A    | Available | 7.27± AC                 | 1    | Available | 1.16± AC                 |
| LEASED    | В    | Available | 2.73± AC                 | 2    | Available | 1.16± AC                 |
|           | C    | Available | 3.75± AC                 | 3    | Available | 1.16± AC                 |
|           | D    | Available | 94,000                   | 4    | Available | 1.16± AC                 |
| NOT PART  | E    | Available | 3.82± AC                 |      |           |                          |



**BUSEY RD** 



### **BUSINESS AERIAL**





**DILEY ROAD DEVELOPMENT** | Pickerington, OH

### MACRO AERIAL



**OILEY ROAD DEVELOPMENT** | Pickerington, OH





chad@goodmanrealestate.com **JOE BELINSKE** joe@goodmanrealestate.com

GROUP

#### **COLUMBUS, OHIO 43215**

Phone: (216) 381-8200 www.goodmanrealestate.com