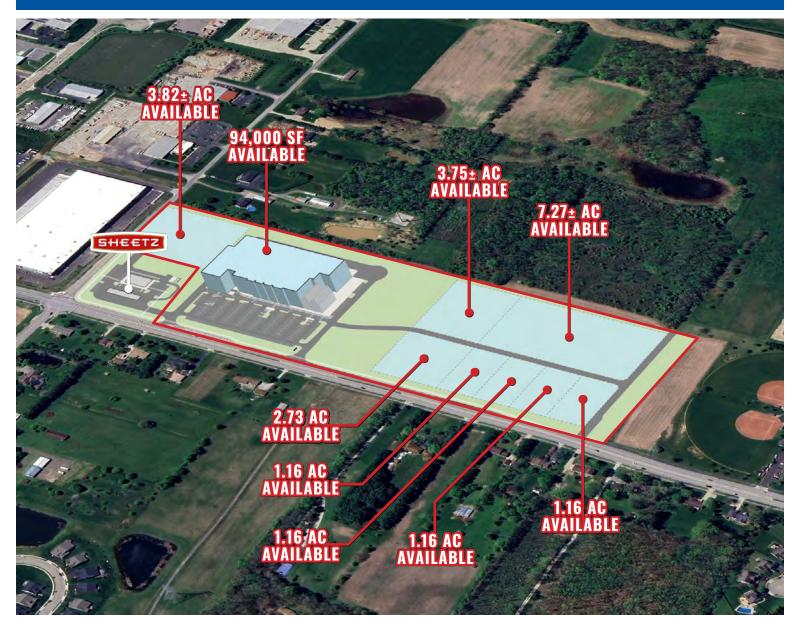

# **SITE PLAN**

| KEY       | UNIT | TENANT    | <b>SIZE</b><br>(SQ. FT.) | UNIT | TENANT    | <b>SIZE</b><br>(SQ. FT.) |
|-----------|------|-----------|--------------------------|------|-----------|--------------------------|
| AVAILABLE | A    | Available | 7.27± AC                 | 1    | Available | 1.16± AC                 |
| LEASED    | В    | Available | 2.73± AC                 | 2    | Available | 1.16± AC                 |
|           | C    | Available | 3.75± AC                 | 3    | Available | 1.16± AC                 |
|           | D    | Available | 94,000                   | 4    | Available | 1.16± AC                 |
| NOT PART  | E    | Available | 3.82± AC                 |      |           |                          |