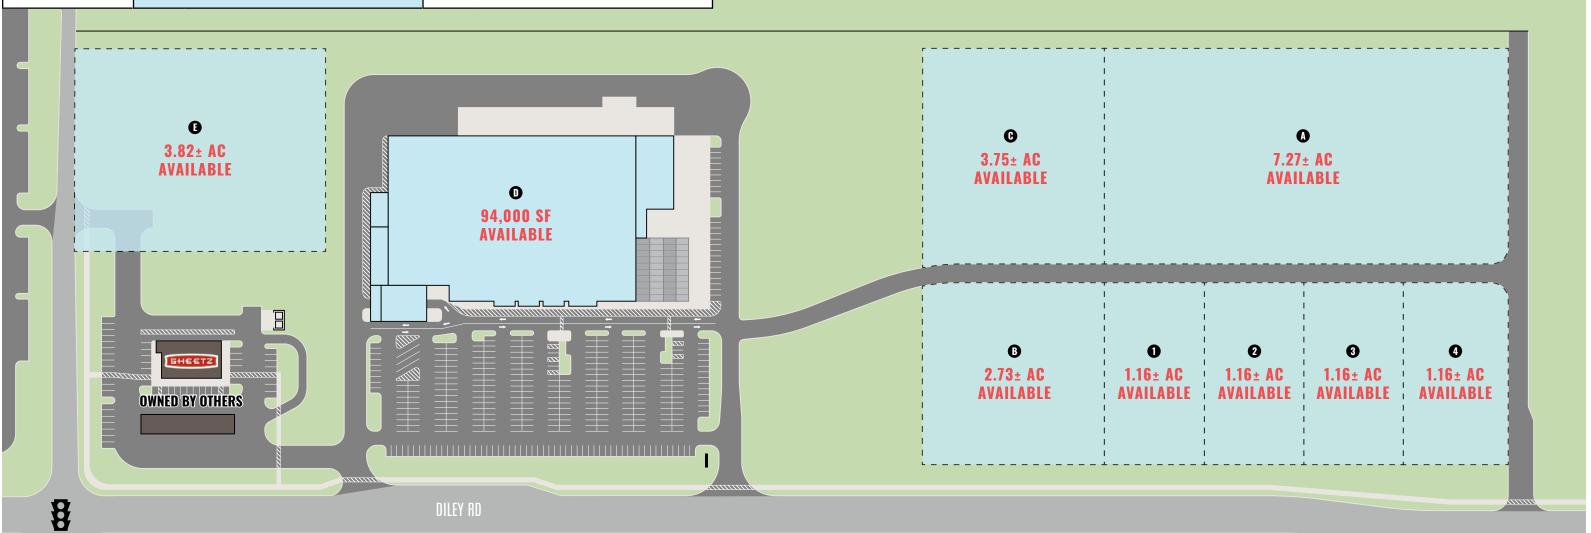

# **SITE PLAN**

| KEY       | UNIT | TENANT    | <b>SIZE</b><br>(SQ. FT.) | UNIT | TENANT    | <b>SIZE</b><br>(SQ. FT.) |
|-----------|------|-----------|--------------------------|------|-----------|--------------------------|
| AVAILABLE | A    | Available | 7.27± AC                 | 1    | Available | 1.16± AC                 |
| LEASED    | В    | Available | 2.73± AC                 | 2    | Available | 1.16± AC                 |
|           | C    | Available | 3.75± AC                 | 3    | Available | 1.16± AC                 |
|           | D    | Available | 94,000                   | 4    | Available | 1.16± AC                 |
| NOT PART  | E    | Available | 3.82± AC                 |      |           |                          |