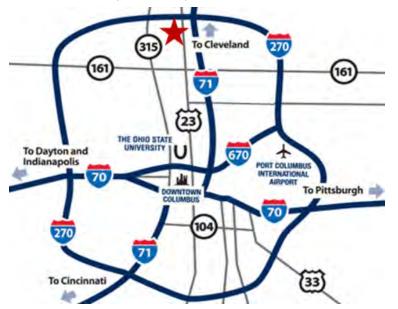

The site is less than 1,000 feet from Interstate 270 and major transportation corridors.