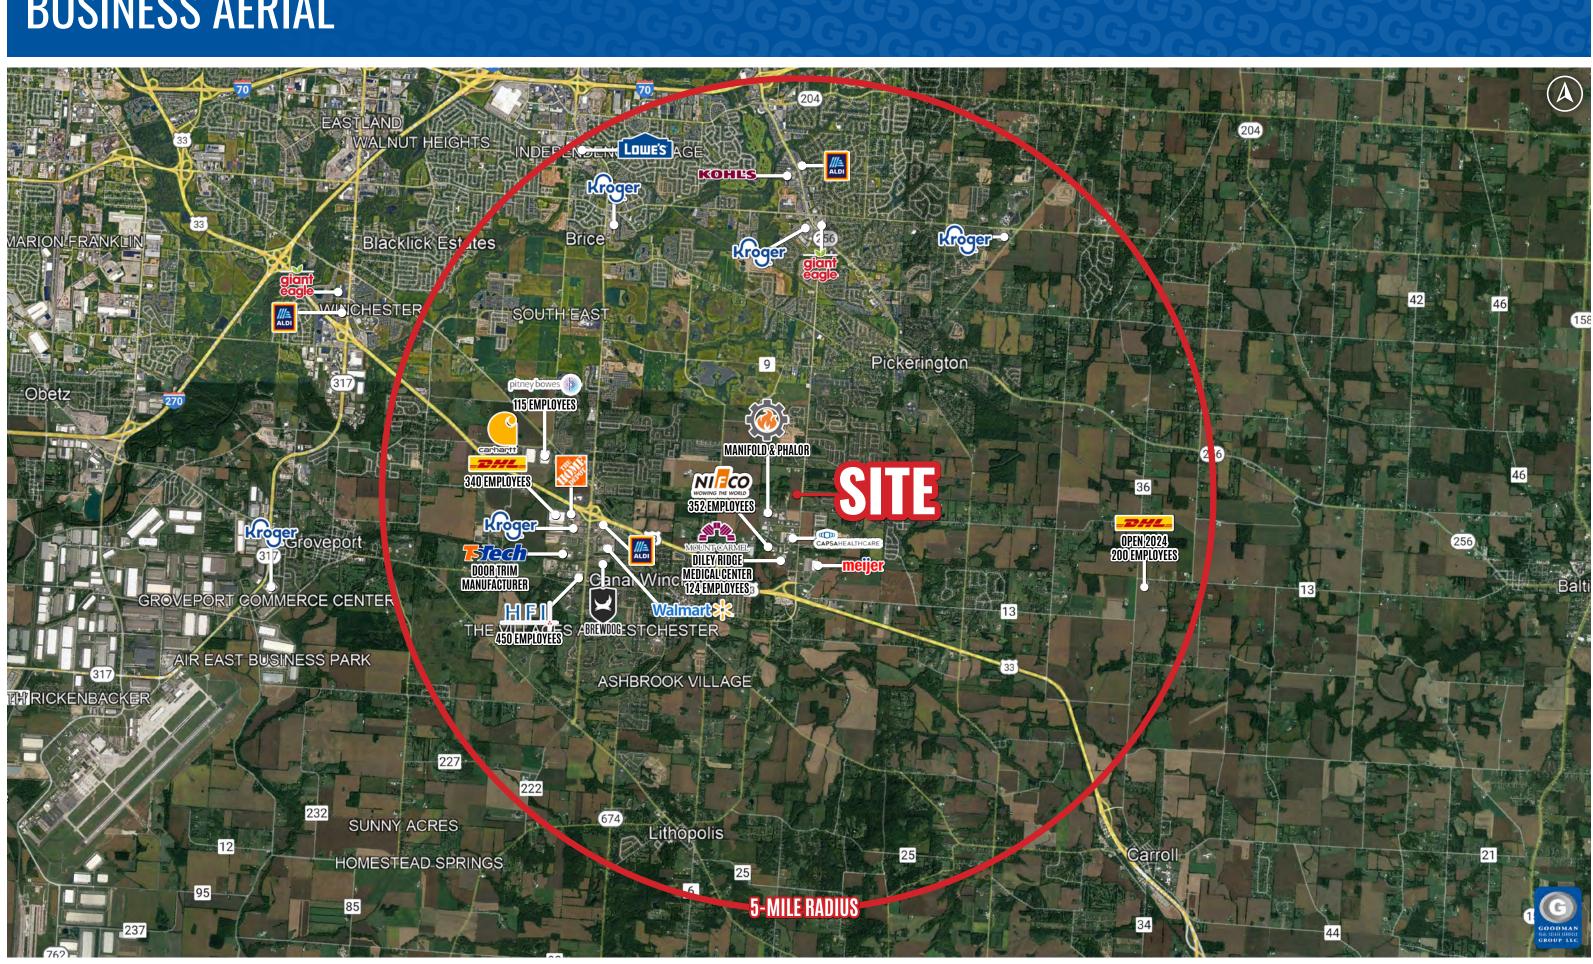

SITE PLAN**

| KEY       | UNIT | TENANT    | <b>SIZE</b><br>(SQ. FT.) | UNIT | TENANT    | <b>SIZE</b><br>(SQ. FT.) |
|-----------|------|-----------|--------------------------|------|-----------|--------------------------|
| AVAILABLE | A    | Available | 7.27± AC                 | 1    | Available | 1.16± AC                 |
| LEASED    | В    | Available | 2.73± AC                 | 2    | Available | 1.16± AC                 |
|           | C    | Available | 3.75± AC                 | 3    | Available | 1.16± AC                 |
|           | D    | Available | 94,000                   | 4    | Available | 1.16± AC                 |
| NOT PART  | E    | Available | 3.82± AC                 |      |           |                          |



**BUSEY RD** 



### **BUSINESS AERIAL**





**DILEY ROAD DEVELOPMENT** | Pickerington, OH

### MACRO AERIAL



**OILEY ROAD DEVELOPMENT** | Pickerington, OH





chad@goodmanrealestate.com **JOE BELINSKE** joe@goodmanrealestate.com

GROUP

#### **COLUMBUS, OHIO 43215**

Phone: (216) 381-8200 www.goodmanrealestate.com