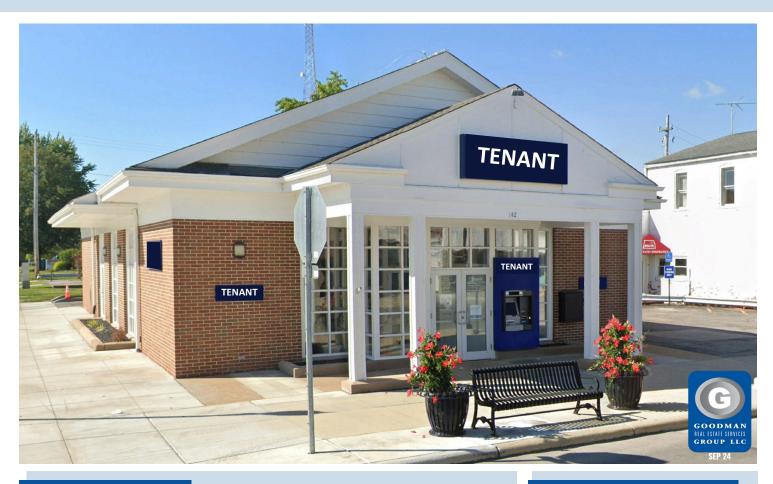

## **FORMER BANK BUILDING**

142 East Second Street Port Clinton, Ohio

## HIGHLIGHTS

- AVAILABLE: 2,750 SF freestanding building and 0.23 AC parking lot for purchase
- PURCHASE PRICE: \$300,000
- Port Clinton is located in Ottawa County, is part of the Toledo-Port Clinton, OH Combined Statistical Area (population: 646,600), and is approximately 16 miles northwest of Sandusky, Ohio, and 34 miles southeast of Toledo, Ohio
- Part of the Shores & Islands Ohio tourism area of Lake Erie, and in close proximity to Cedar Point and Put-In-Bay