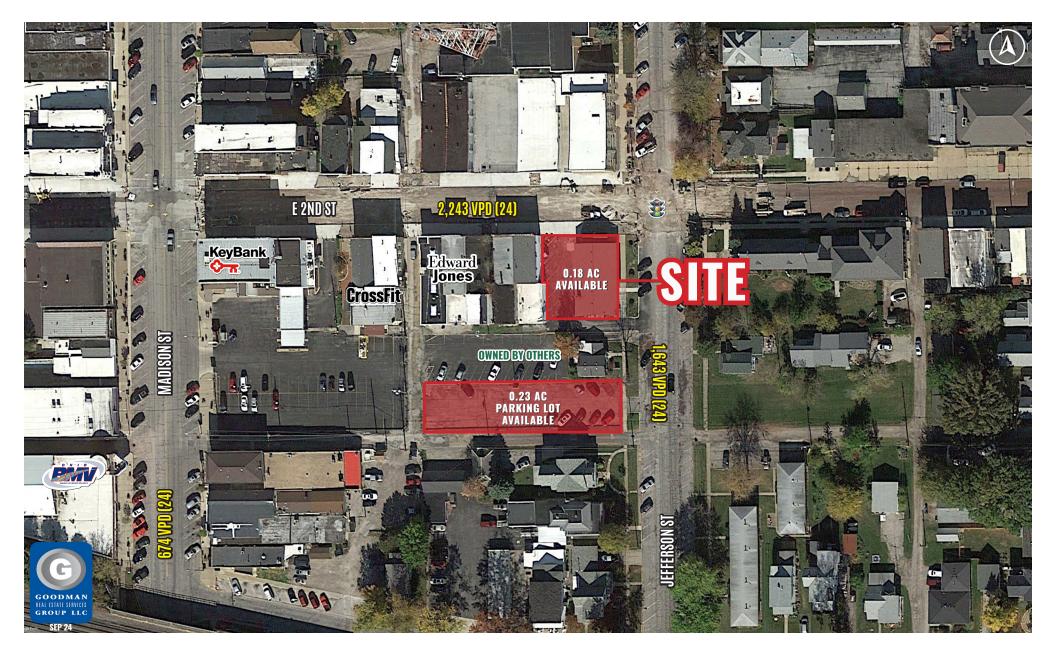

## HIGHLIGHTS

- AVAILABLE: 2,750 SF freestanding building and 0.23 AC parking lot for purchase
- PURCHASE PRICE: \$300,000
- Port Clinton is located in Ottawa County, is part of the Toledo-Port Clinton, OH Combined Statistical Area (population: 646,600), and is approximately 16 miles northwest of Sandusky, Ohio, and 34 miles southeast of Toledo, Ohio
- Part of the Shores & Islands Ohio tourism area of Lake Erie, and in close proximity to Cedar Point and Put-In-Bay