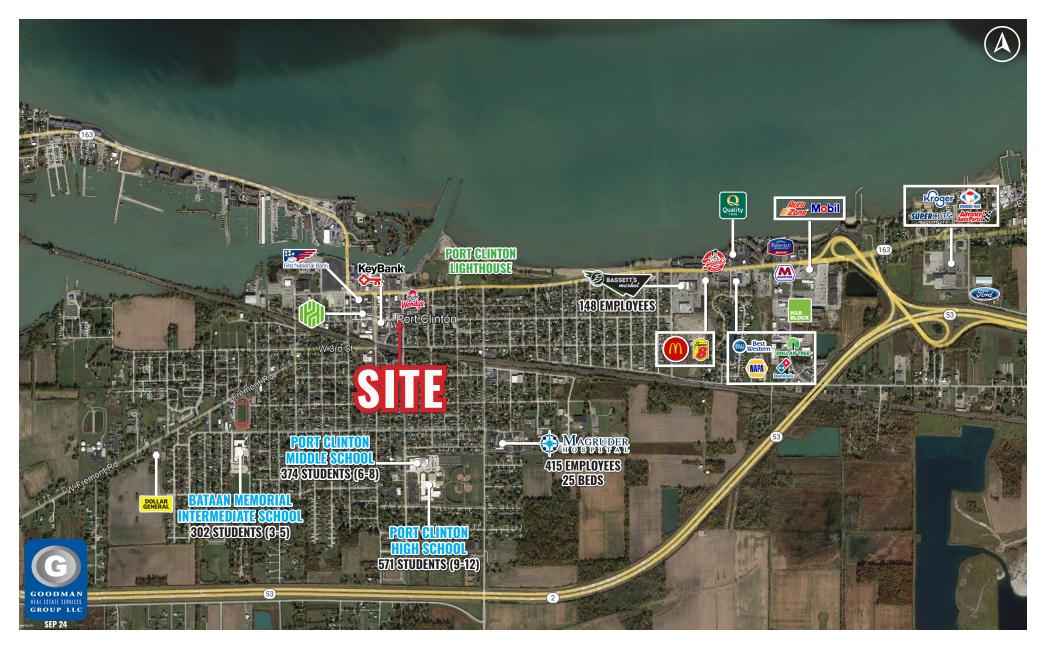

## HIGHLIGHTS

- AVAILABLE: 2,750 SF freestanding building and 0.23 AC parking lot for purchase
- PURCHASE PRICE: \$300,000
- Port Clinton is located in Ottawa County, is part of the Toledo-Port Clinton, OH Combined Statistical Area (population: 646,600), and is approximately 16 miles northwest of Sandusky, Ohio, and 34 miles southeast of Toledo, Ohio
- Part of the Shores & Islands Ohio tourism area of Lake Erie, and in close proximity to Cedar Point and Put-In-Bay

## DEMOGRAPHICS

| POPULATION            | 3 MILE   | 5 MILE   | 7 MILE   |
|-----------------------|----------|----------|----------|
| 2029 Projection       | 7,190    | 9,406    | 14,910   |
| 2024 Estimate         | 7,393    | 9,685    | 15,286   |
|                       |          |          |          |
| INCOME                | 3 MILE   | 5 MILE   | 7 MILE   |
| 2024 Average          | \$66,848 | \$71,183 | \$76,569 |
| 2024 Median           | \$47,833 | \$48,025 | \$51,842 |
|                       |          |          |          |
| DAYTIME<br>POPULATION | 3 MILE   | 5 MILE   | 7 MILE   |
| 2024 Employees        | 3,577    | 4,585    | 5,822    |
|                       |          |          |          |