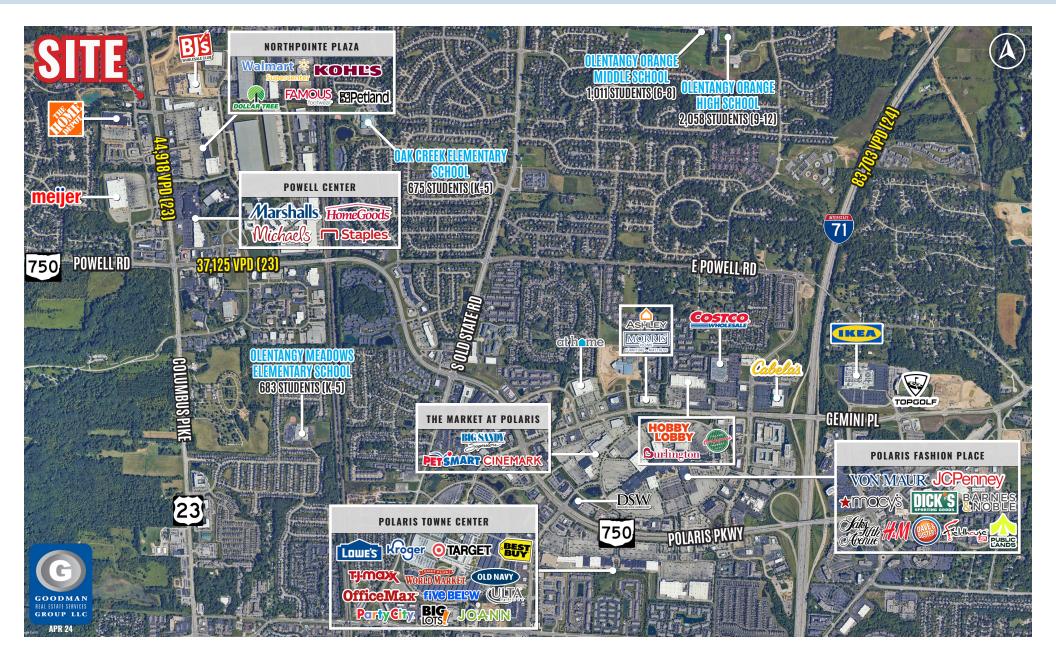

## OWENFIELD DRIVE MULTI-TENANT BUILDING

Powell, Ohio

## HIGHLIGHTS

- AVAILABLE: 2,429 SF directly across from new BJ's Wholesale Club
- Direct frontage to Columbus Pike (US-23), which sees approximately 45,000 VPD
- Located in Powell, an affluent suburb of Columbus, with a median household income of over \$117,000 and projected 5-year population growth of 5.1% within three miles of site
- In close proximity to nationally branded retailers including The Home Depot, Walmart, Kohl's, Meijer, Marshalls, HomeGoods, Staples, and more

# OWENFIELD DRIVE MULTI-TENANT BUILDING

Powell, Ohio