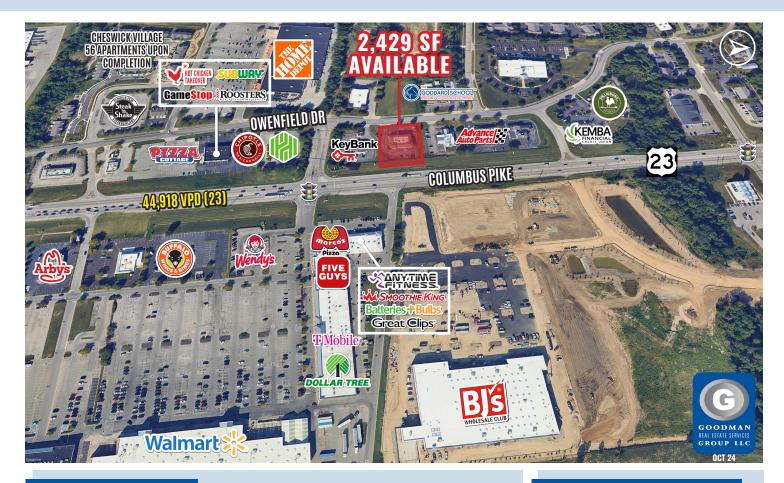

## OWENFIELD DRIVE MULTI-TENANT BUILDING

Powell, Ohio

## HIGHLIGHTS

- AVAILABLE: 2,429 SF directly across from new BJ's Wholesale Club
- Direct frontage to Columbus Pike (US-23), which sees approximately 45,000 VPD
- Located in Powell, an affluent suburb of Columbus, with a median household income of over \$117,000 and projected 5-year population growth of 5.1% within three miles of site
- In close proximity to nationally branded retailers including The Home Depot, Walmart, Kohl's, Meijer, Marshalls, HomeGoods, Staples, and more

# OWENFIELD DRIVE MULTI-TENANT BUILDING

Powell, Ohio