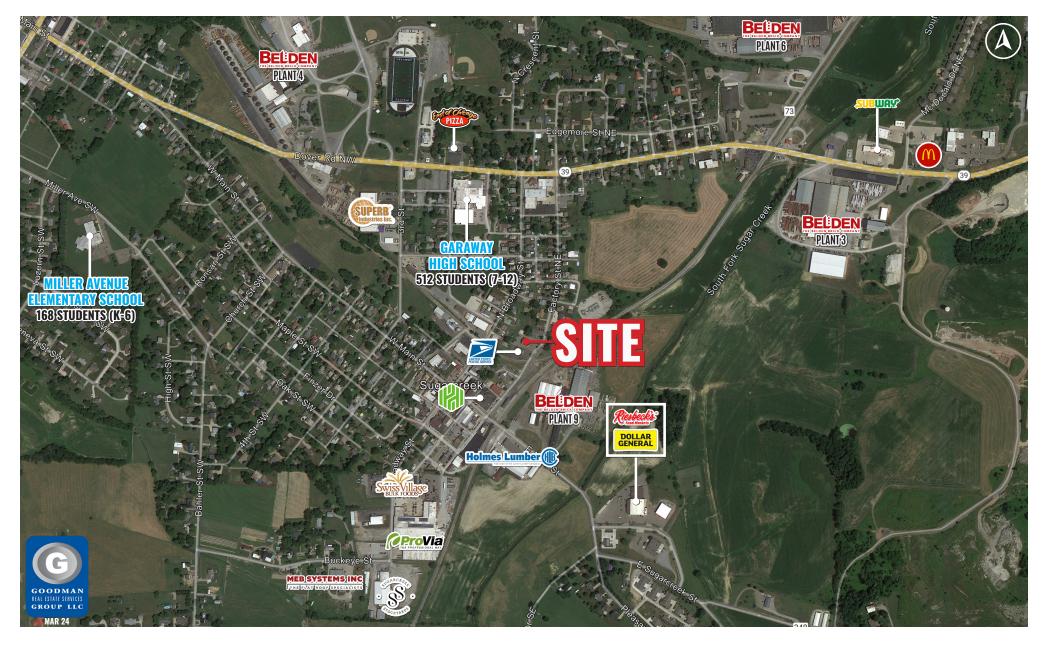

# **FORMER BANK BUILDING**

214 Factory Street NE Sugarcreek, Ohio

### HIGHLIGHTS

- AVAILABLE: 1,920 SF freestanding building on 0.36 AC for purchase
- Sugarcreek is located in Tuscarawas County, is part of the New-Philadelphia-Dover, OH Micropolitan Statistical Area (population: 93,263), and is approximately 25 miles southwest of Canton, Ohio
- Pylon signage and drive-thru/pick-up window