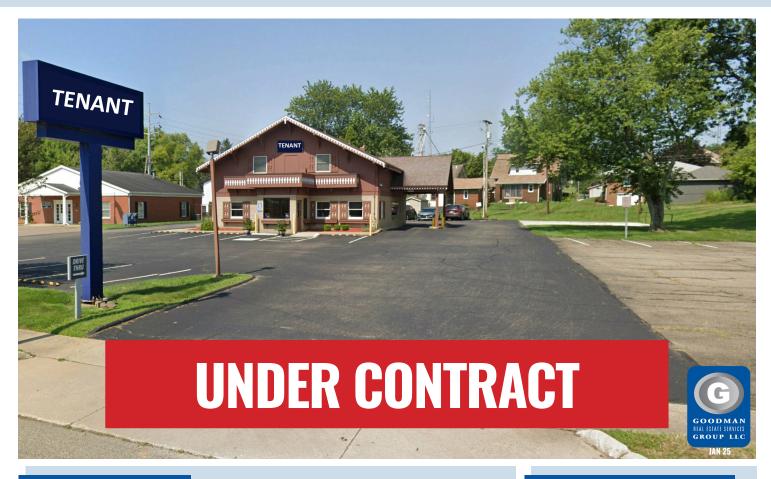

# **FORMER BANK BUILDING**

214 Factory Street NE Sugarcreek, Ohio

### HIGHLIGHTS

- AVAILABLE: 1,920 SF freestanding building on 0.36 AC for purchase
- Sugarcreek is located in Tuscarawas County, is part of the New-Philadelphia-Dover, OH Micropolitan Statistical Area (population: 93,263), and is approximately 25 miles southwest of Canton, Ohio
- Pylon signage and drive-thru/pick-up window