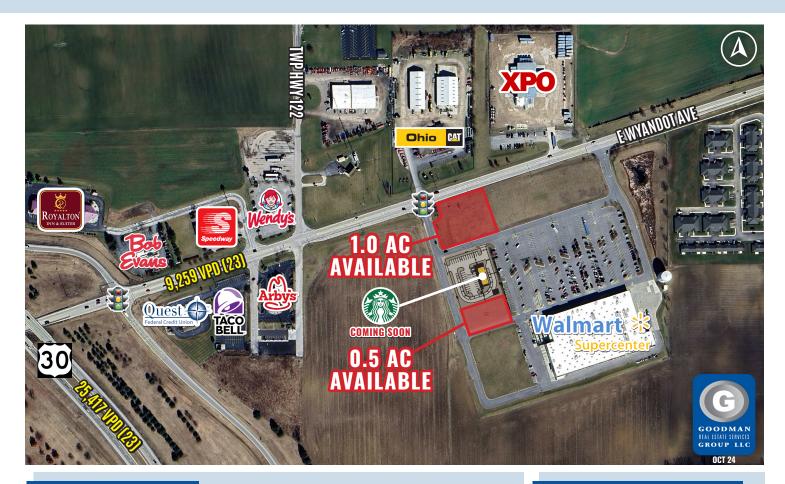

## WALMART OUTLOTS

### Upper Sandusky, Ohio

#### HIGHLIGHTS

- AVAILABLE FOR GROUND LEASE OR BUILD TO SUIT
- 0.5 AC and 1.0 AC pads adjacent to Walmart
- Join Starbucks (coming soon)
- Traffic signal access from East Wyandot Avenue
- Currently zoned Highway Business (HB) which allows banks, restaurants (including drive-thru), retail, and automotive uses