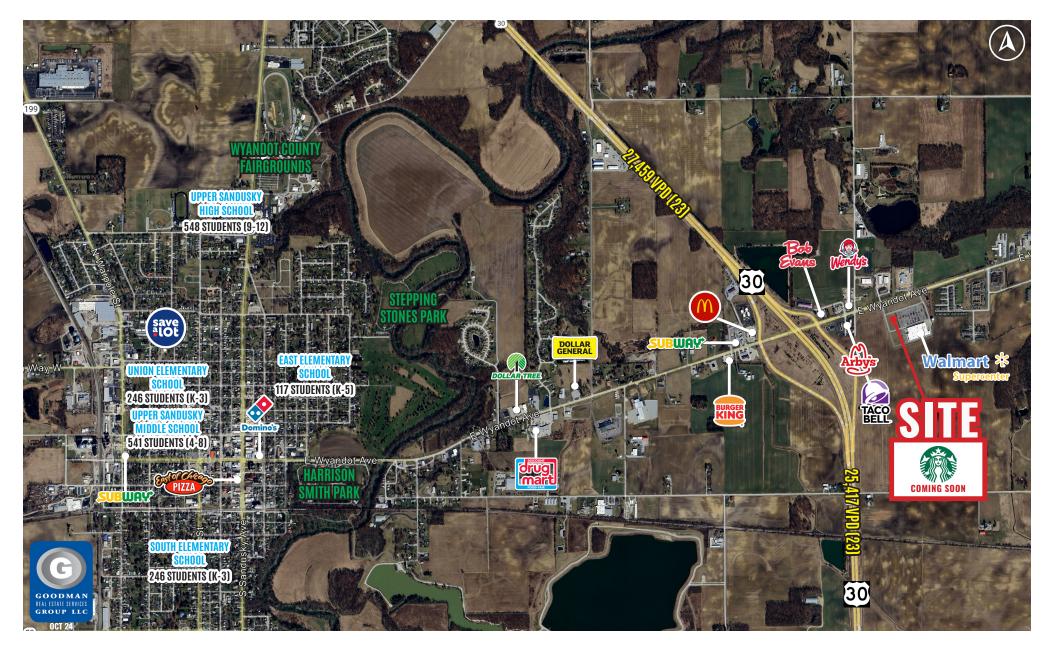

## WALMART OUTLOTS

### Upper Sandusky, Ohio

#### HIGHLIGHTS

- AVAILABLE FOR GROUND LEASE OR BUILD TO SUIT
- 0.5 AC and 1.0 AC pads adjacent to Walmart
- Join Starbucks (coming soon)
- Traffic signal access from East Wyandot Avenue
- Currently zoned Highway Business (HB) which allows banks, restaurants (including drive-thru), retail, and automotive uses