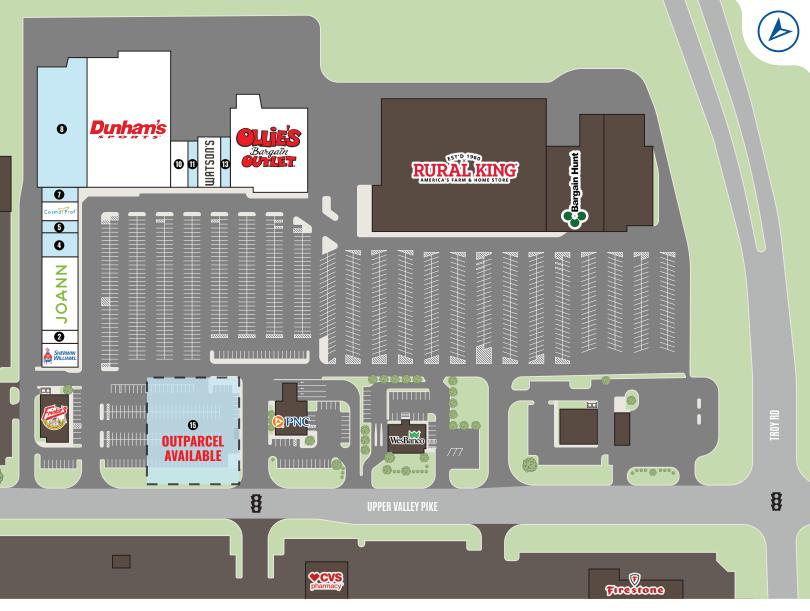

### **CHAD HAMRICK**

**Senior Director** chad@goodmanrealestate.com

| KEY              | LEASED AVAILABLE       | NEGOTIATING NOT PART |  |
|------------------|------------------------|----------------------|--|
| UNIT             | TENANT                 | SIZE (SQ. FT.)       |  |
| 1                | Sherwin Williams       | 4,800                |  |
| 2                | Best Nails             | 1,600                |  |
| 3                | JOANN                  | 12,800               |  |
| 4                | Available              | 4,800                |  |
| 5                | Available              | 1,680                |  |
| 6                | Cosmo Prof             | 3,200                |  |
| 7                | Available              | 2,080                |  |
| 8                | Available              | 31,000               |  |
| 9                | Dunham's Sports        | 50,000               |  |
| 10               | Box Drop Mattress      | 4,000                |  |
| 11               | Available              | 2,000                |  |
| 12               | Watson's Accessory O   | utlet 5,050          |  |
| 13               | Available              | 2,200                |  |
| 14               | Ollie's Bargain Outlet | 32,700               |  |
| 15               | Outparcel Available    |                      |  |
|                  |                        |                      |  |
|                  |                        |                      |  |
|                  |                        |                      |  |
|                  |                        |                      |  |
|                  |                        |                      |  |
| Ow               | rned By:               |                      |  |
| AMERICA'S REALTY |                        |                      |  |