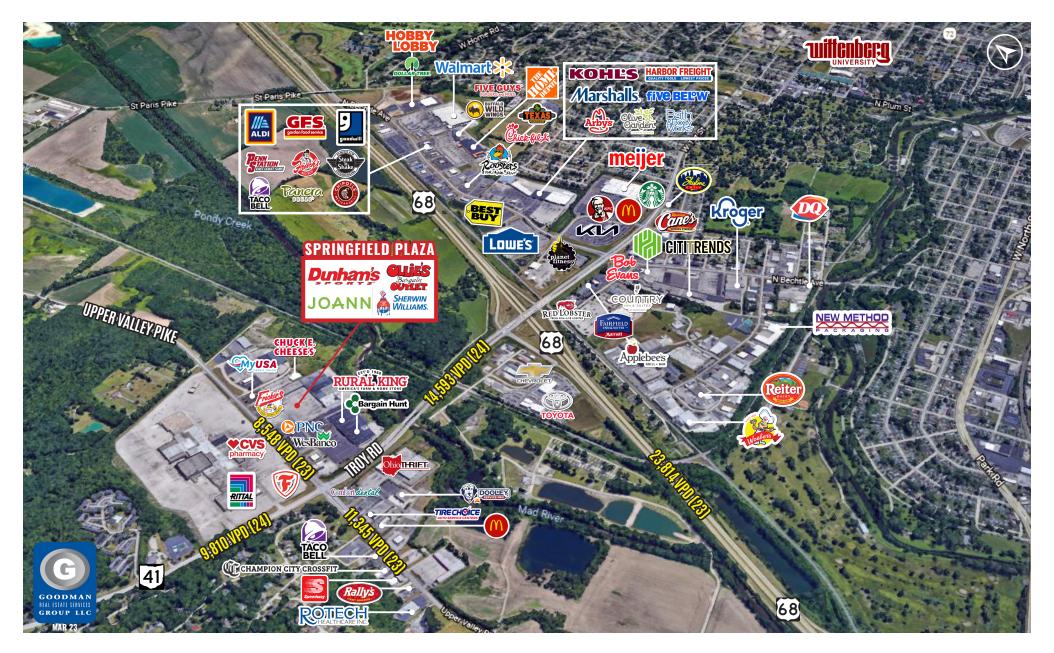

### HIGHLIGHTS

- AVAILABLE:
  - 1,680 to 31,000 SF
  - Outparcel
- Nearby major retailers include Rural King (shadow anchor), Kroger, Kohl's, Walmart, Hobby Lobby, Marshall's, Lowe's, and The Home Depot
- Located at the heavily traveled intersection of Upper Valley Pike and Route 41 (Troy Road)
- In close proximity to the area's only full service, 24-hour hospital, Springfield Regional Medical Center (475,000 SF; 254 beds)
- Less than two miles from Wittenburg University