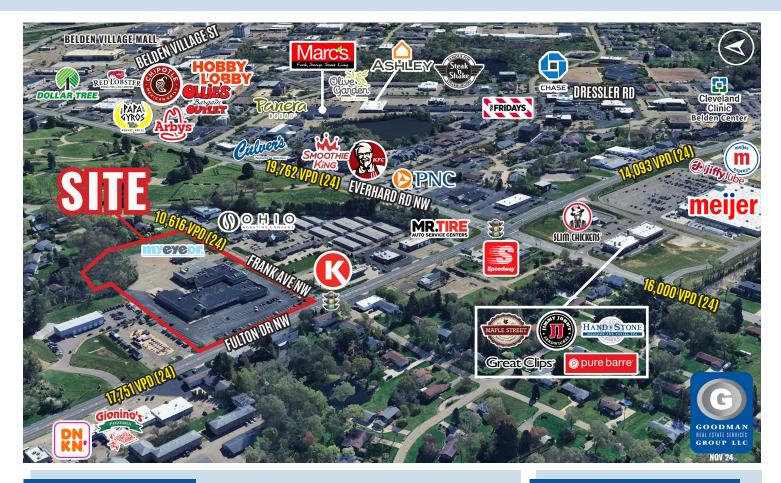

# HIGHLIGHTS

- AVAILABLE: 8.43 AC with a 72,810 SF building and a 3,766 SF building leased to MyEyeDr.
- Zoning: Commercial
- Traffic: Over 28,000 VPD at the intersection of Frank Ave NW and Fulton Drive NW
- Income: Average household income of \$107,934 within 3 miles
- Population Density: 47,793 people within 3 miles
- Employees: 32,193 person work force within 3 miles
- Access: Multiple access points from Frank Avenue NW and Fulton Drive NW
- Tenant still operating do not disturb

# DEMOGRAPHICS

| POPULATION            | 3 MILE    | 5 MILE   | 7 MILE   |
|-----------------------|-----------|----------|----------|
| 2029 Projection       | 47,637    | 155,631  | 241,917  |
| 2024 Estimate         | 47,793    | 157,095  | 243,863  |
|                       |           |          |          |
| INCOME                | 3 MILE    | 5 MILE   | 7 MILE   |
| 2024 Average          | \$107,934 | \$90,709 | \$86,523 |
| 2024 Median           | \$76,729  | \$64,521 | \$63,191 |
|                       |           |          |          |
| DAYTIME<br>POPULATION | 3 MILE    | 5 MILE   | 7 MILE   |
| 2024 Employees        | 32,193    | 73,041   | 98,811   |