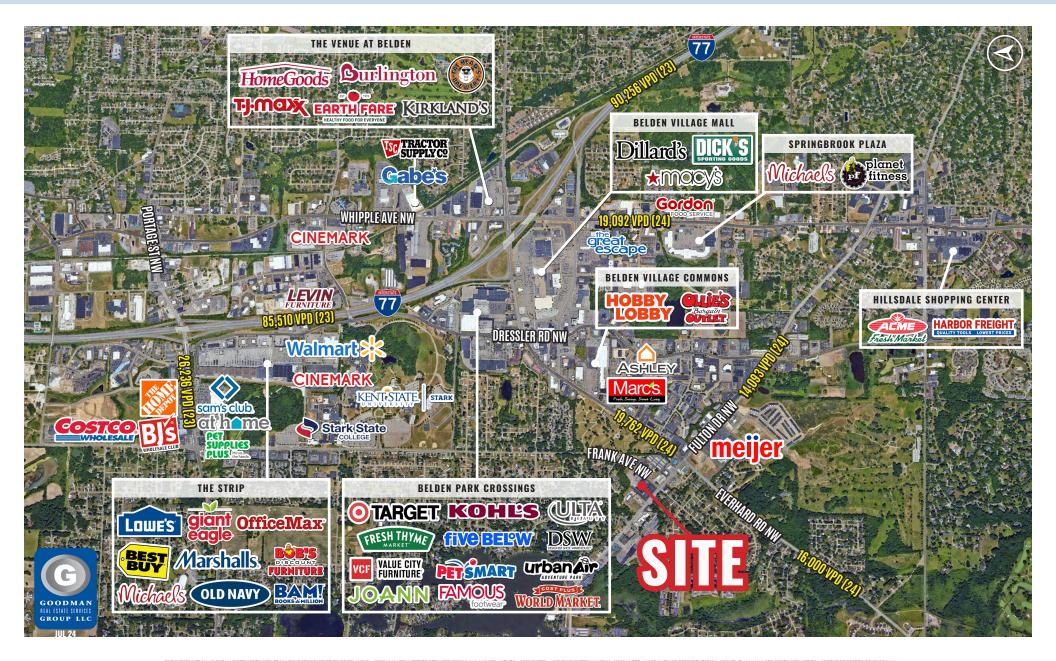

# HIGHLIGHTS

- AVAILABLE: 8.43 AC with a 72,810 SF building and a 3,766 SF building leased to MyEyeDr.
- Zoning: Commercial
- Traffic: Over 28,000 VPD at the intersection of Frank Ave NW and Fulton Drive NW
- Income: Average household income of \$107,934 within 3 miles
- Population Density: 47,793 people within 3 miles
- Employees: 32,193 person work force within 3 miles
- Access: Multiple access points from Frank Avenue NW and Fulton Drive NW
- Tenant still operating do not disturb