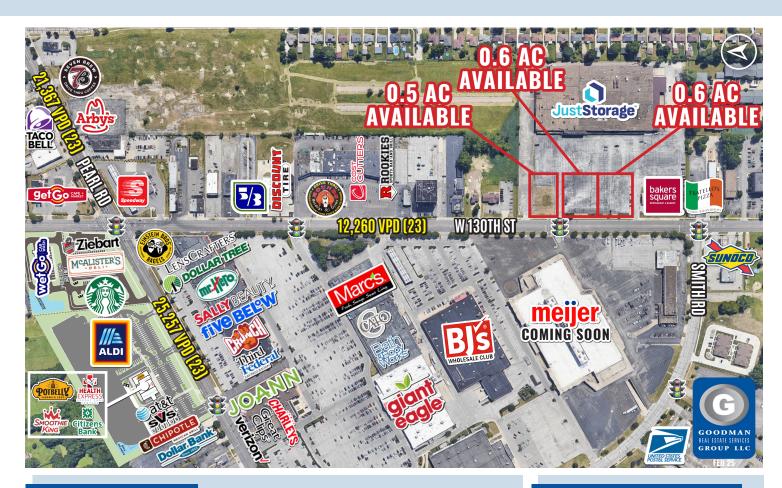

#### **MEIJER COMING SOON!**

- LOCATION: West 130th Street directly opposite Southland Shopping Center
- TRADE AREA: Anchored by BJ's Wholesale Club, Giant Eagle, JOANN, and Petco, drawing 5M+ visits/year
- DAYTIME POPULATION: Over 28,000 people within a 3-mile radius
- INCOME: More than 88,000 people within a 3-mile radius, with average incomes exceeding \$85,000
- ACCESS: Signalized access connecting Southland Shopping Center and the site
- AVAILABLE: Anchored retail pads for sale or ground lease

## **STEVE ALTEMARE**

**ZACK SOGOLOFF** 

**Senior Vice President** 

**Senior Vice President** steve@goodmanrealestate.com

zack@goodmanrealestate.com

389 E. LIVINGSTON AVENUE COLUMBUS, OHIO 43215 meijer **AVAILABLE COMING SOON** 0.6 AC **AVAILABLE** JustStorage\* 0.6 AC **AVAILABLE**