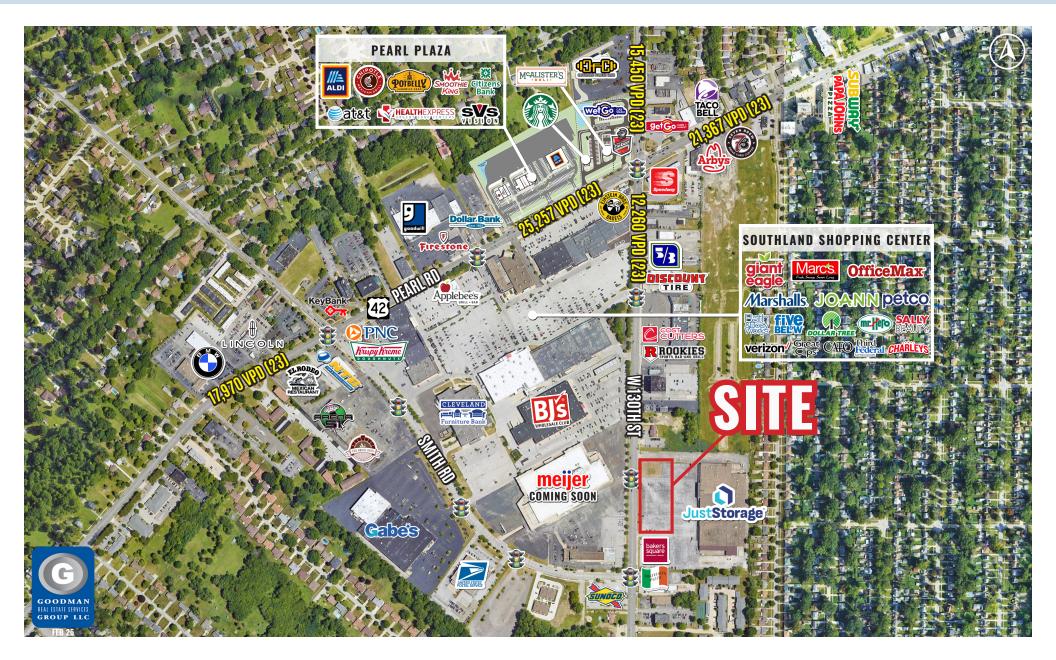

#### **MEIJER COMING SOON!**

- LOCATION: West 130th Street directly opposite Southland Shopping Center
- TRADE AREA: Anchored by BJ's Wholesale Club, Giant Eagle, JOANN, and Petco, drawing 5M+ visits/year
- DAYTIME POPULATION: Over 28,000 people within a 3-mile radius
- INCOME: More than 88,000 people within a 3-mile radius, with average incomes exceeding \$85,000
- ACCESS: Signalized access connecting Southland Shopping Center and the site
- AVAILABLE: Anchored retail pads for sale or ground lease

# **PARMA HEIGHTS OUTLOTS**

Parma Heights, Ohio

SMITH RD